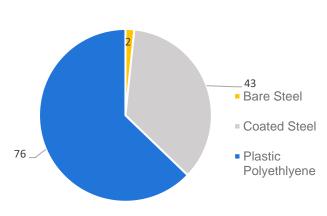

## SYSTEM MAKEUP

CONTACT INFORMATION

EMERGENCY NUMBER

CUSTOMER SERVICE-

Smell gas? Act fast! If you smell gas, leave the area immediately and from a safe distance call 911 and Atmos Energy's 24/7 emergency line at 866.322.8667.