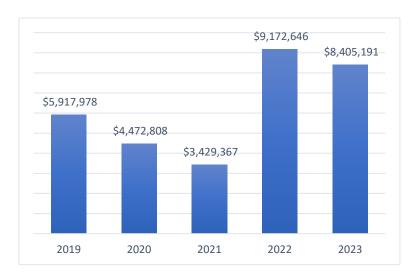

BY THE NUMBERS

\$31,397,990

Capital Expenditures (Since fiscal year 2019)

\$8,405,191

FY 23 Capital Expenditures

9,306

Customers

58

## **CAPITAL EXPENDITURES FY19-FY23**