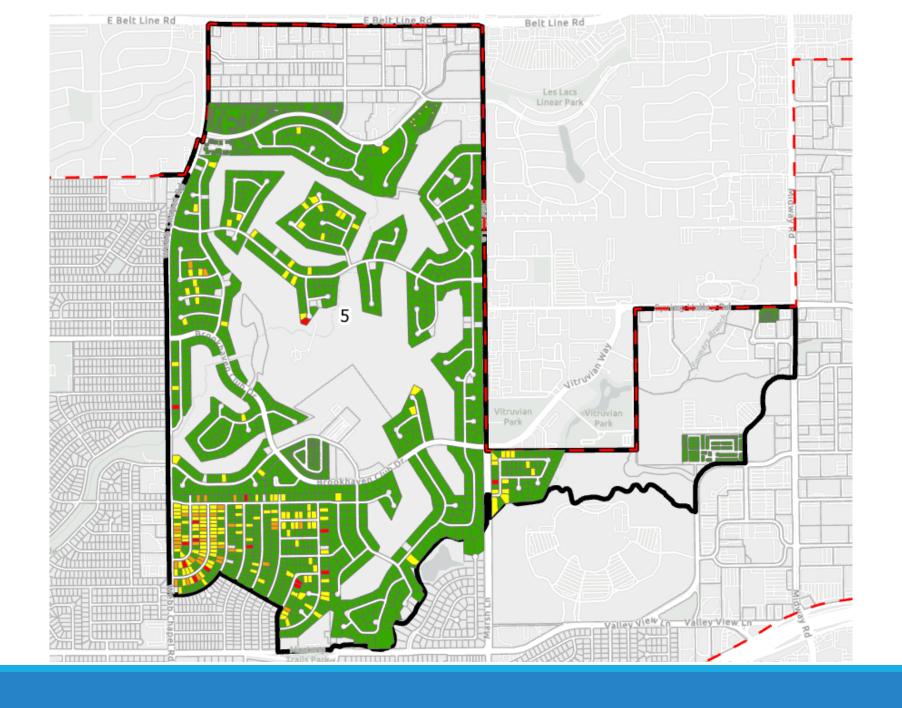

- District 4 has the highest overall scores.
  - The main issues in the district come from landscaping
- District 5 has the most pronounced mix of housing types with large quantities of large lot SF homes, small lot SF homes and townhomes.