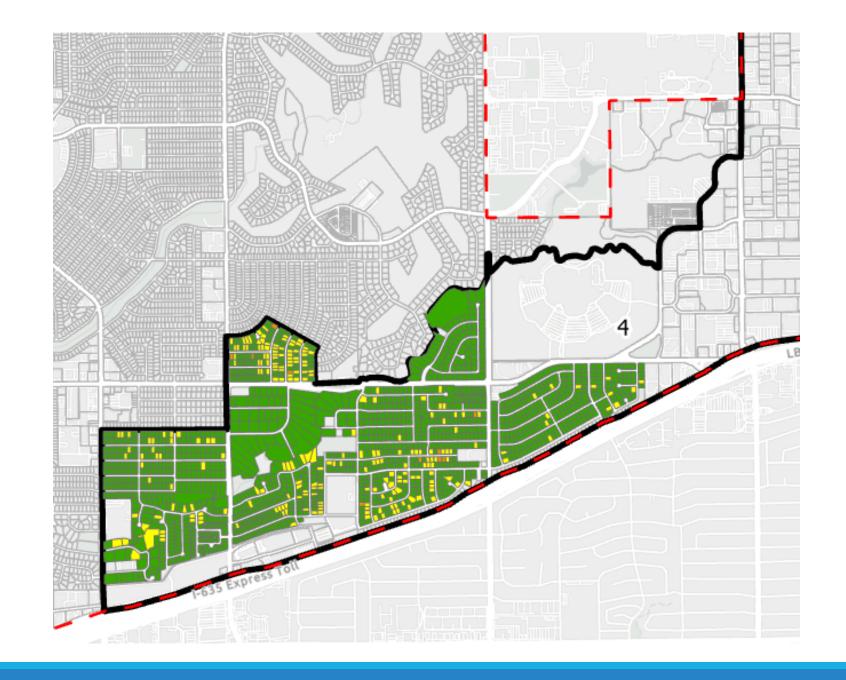

- District 4 has the highest overall scores.
  - The main issues in the district come from landscaping
- District 5 has the most pronounced mix of housing types with large quantities of large lot SF homes, small lot SF homes and townhomes.