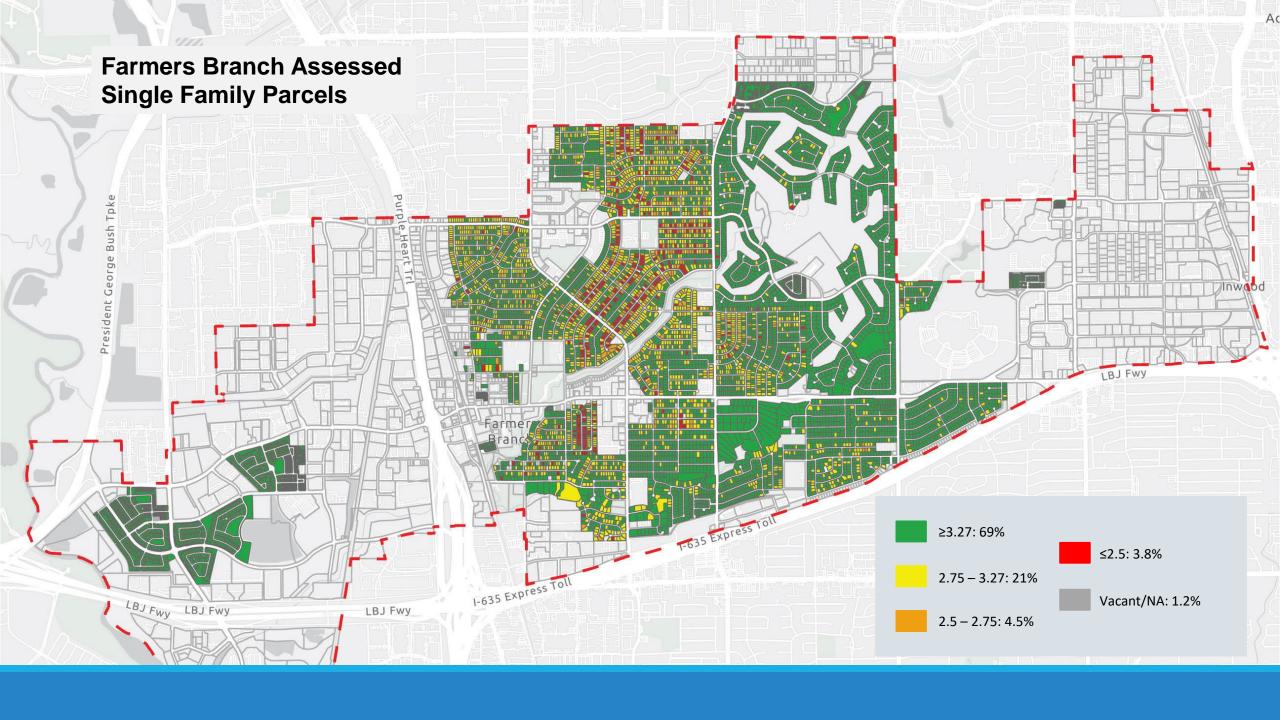

# Findings

| ≥3.27        | 2.75 – 3.27  | 2.5 – 2.75 | ≤2.5      | Vacant of NA |
|--------------|--------------|------------|-----------|--------------|
| 69.5% (6099) | 21.1% (1857) | 4.5% (391) | 3.8 (335) | 1.1% (99)    |