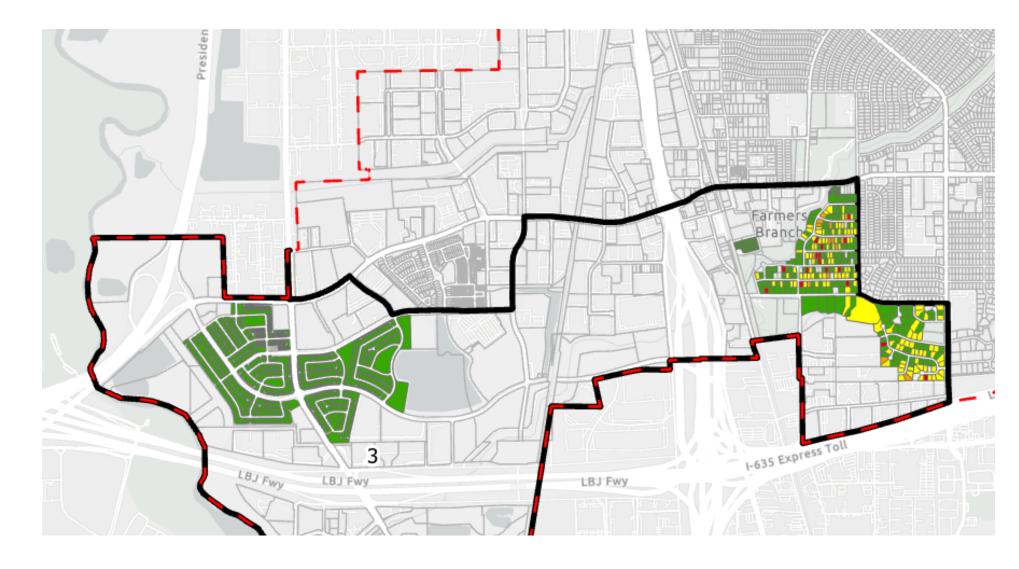

• 1,724 Parcels

• **≥3.27**: 68%

• **2.75 – 3.27**: 26%

• **2.5 – 2.75**: 3%

• **≤2.5**: <1%

• Vacant/NA: 1.28%

• 2,254 Parcels

• **≥3.27**: 36%

## Miscellaneous Findings

- District 1 has the highest number of garage conversions.
- District 2 has the highest number of grades between ≤2.5 and 2.75.
  - The most recurring issues include roof and window deficiencies
  - Many areas are seeing reinvestment, specifically in the southwestern section
- District 3 is seeing the largest amount of redevelopment and development of new homes.
  - Mercer Crossing