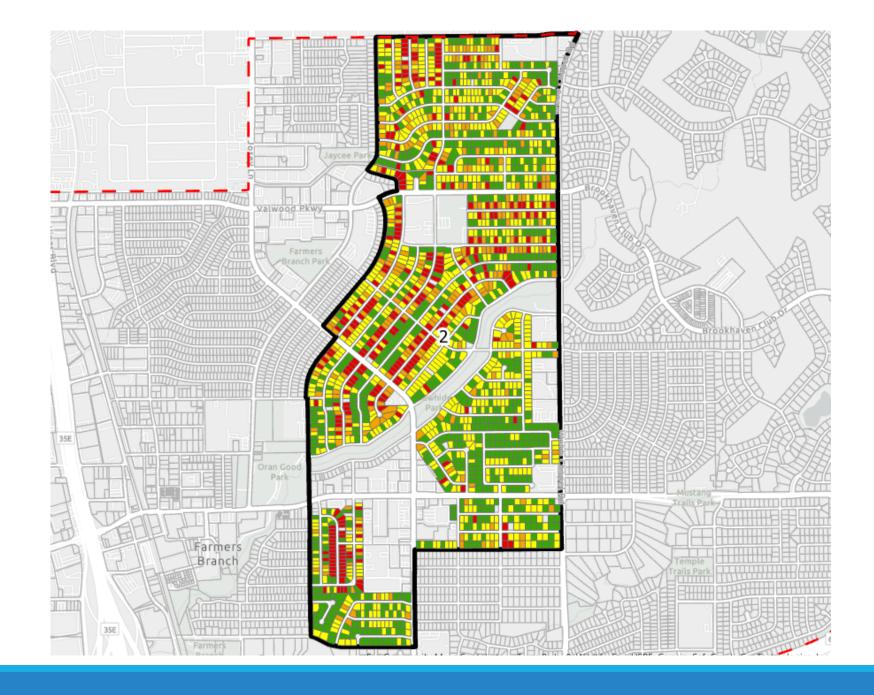

• **2.75 – 3.27**: 39%

• **2.5 – 2.75**: 12.25%

• **≤2.5**: 12.24%

Vacant/NA: <1%</li>

• 1,076 Parcels

• **≥3.27**: 84%

• **2.75 – 3.27**: 11%

• **2.5 – 2.75**: 1%

## Miscellaneous Findings

- District 1 has the highest number of garage conversions.
- District 2 has the highest number of grades between ≤2.5 and 2.75.
  - The most recurring issues include roof and window deficiencies
  - Many areas are seeing reinvestment, specifically in the southwestern section
- District 3 is seeing the largest amount of redevelopment and development of new homes.
  - Mercer Crossing