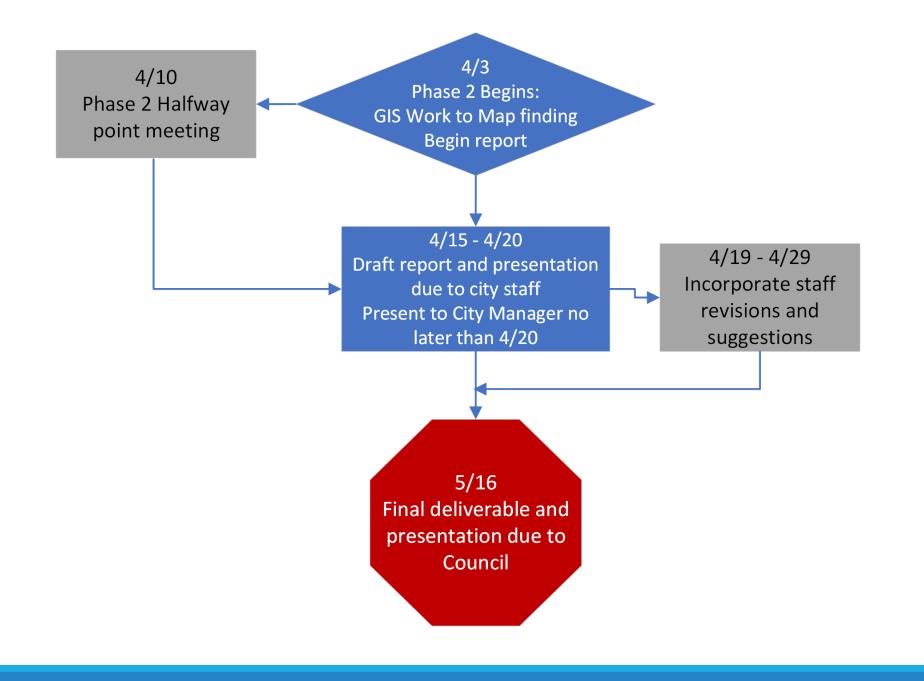

# Farmers Branch Single-Family Housing Analysis

Conducted – March-April 2023

## **Assessment Team**

Wilson Kerr, MCRP Team Lead

Amy Mathews, AICP

Vivian Quintero

Denise Lujan

Trent Tillman

#### **Farmers Branch Housing Assessment**