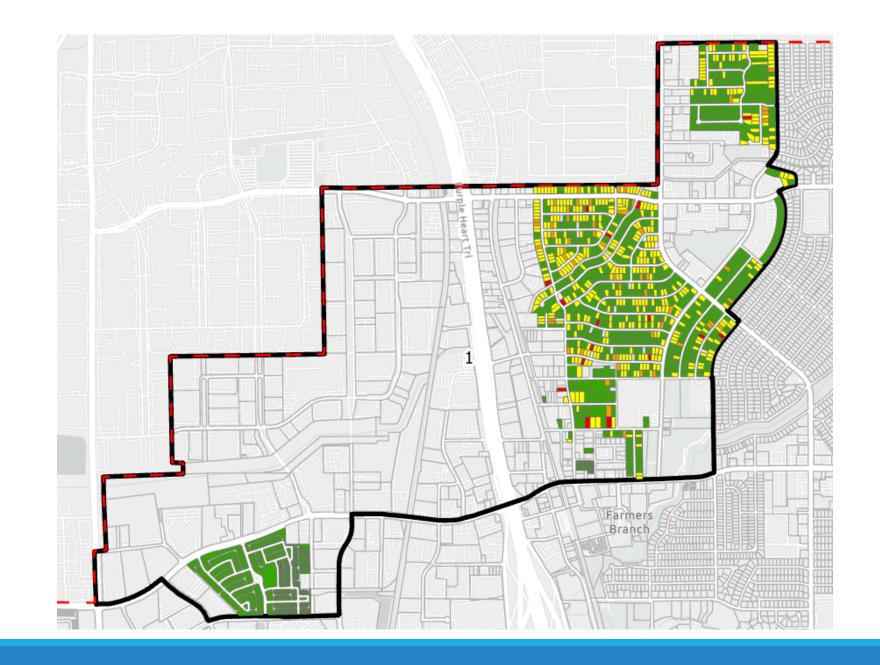

• 1,724 Parcels

• **≥3.27**: 68%

• **2.75 – 3.27**: 26%

• **2.5 – 2.75**: 3%

• **≤2.5**: <1%

• Vacant/NA: 1.28%

• 2,254 Parcels

• **≥3.27**: 36%

## Miscellaneous Findings

- District 1 has the highest number of garage conversions.
- District 2 has the highest number of grades between ≤2.5 and 2.75.
  - The most recurring issues include roof and window deficiencies
  - Many areas are seeing reinvestment, specifically in the southwestern section
- District 3 is seeing the largest amount of redevelopment and development of new homes.
  - Mercer Crossing