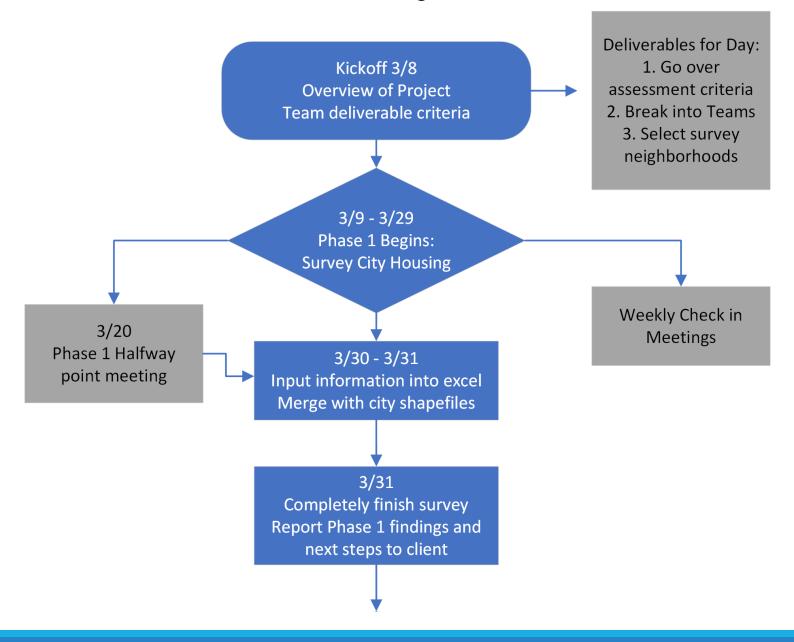

# Farmers Branch Single-Family Housing Analysis

Conducted – March-April 2023

## **Assessment Team**

Wilson Kerr, MCRP Team Lead

Amy Mathews, AICP

Vivian Quintero

Denise Lujan

Trent Tillman

#### **Farmers Branch Housing Assessment**