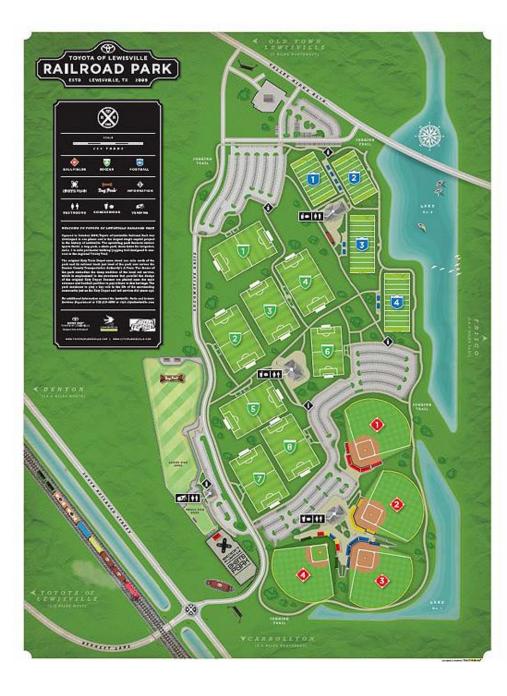

| Metroplex      | \$113,386                         |
| D'Feeters Thanksgiving<br>Showcase    | 1,022                          | Farmers Branch | \$90,958                          |
| Stars Winter Classic                  | 861                            | Metroplex      | \$76,629                          |
| Stars Fall Round Up                   | 747                            | Metroplex      | \$66,483                          |
| Ayses Summer Classic                  | 582                            | Metroplex      | \$51,798                          |
| Canon Ice Skating                     | 489                            | Farmers Branch | \$43,521                          |

**Current Situation** 



#### City of Plano



## City of Frisco



# City of Lewisville



## The Colony



## City of Mansfield



## Going Forward...

| Location                                  | Size/ Fields                                                | Cost Estimate |
|-------------------------------------------|-------------------------------------------------------------|---------------|
| Old Landfill/CCC<br>(Valley View and 190) | 22 acres  4+/- acres = Citizen Collection Center)  4 fields | \$4.1 million |