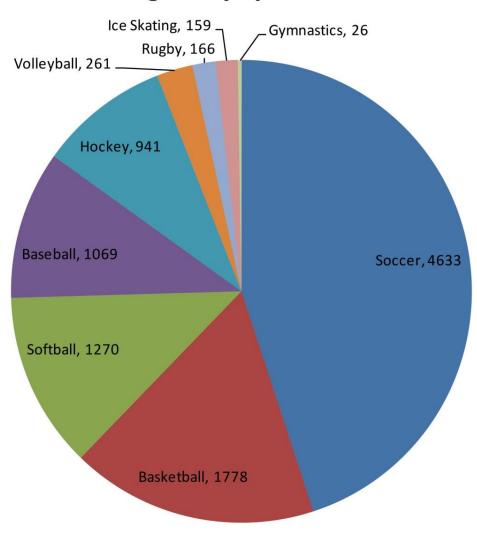

## City of Farmers Branch Sports Tourism

Presented by John Land September 16, 2014



## Pepsi Games 1990





### Background

#### Room Nights by Sport 2012-2013



### **Sports Tourism**

#### Top 10 Tournaments

| Name                                  | Room Nights :<br>2 Year Period | Location       | Hotel<br>Revenue<br>\$89 Ave Rate |
|---------------------------------------|--------------------------------|----------------|-----------------------------------|
| Dallas International Girls<br>Cup     | 3,812                          | Farmers Branch | \$339,268                         |
| Texans Fall Festival                  | 2,204                          | Metroplex      | \$196,156                         |
| Premier Baseball<br>Nationals         | 2,007                          | Metroplex      | \$178,623                         |
| Stars Texas Shoot Out                 | 1,506                          | Metroplex      | \$134,034