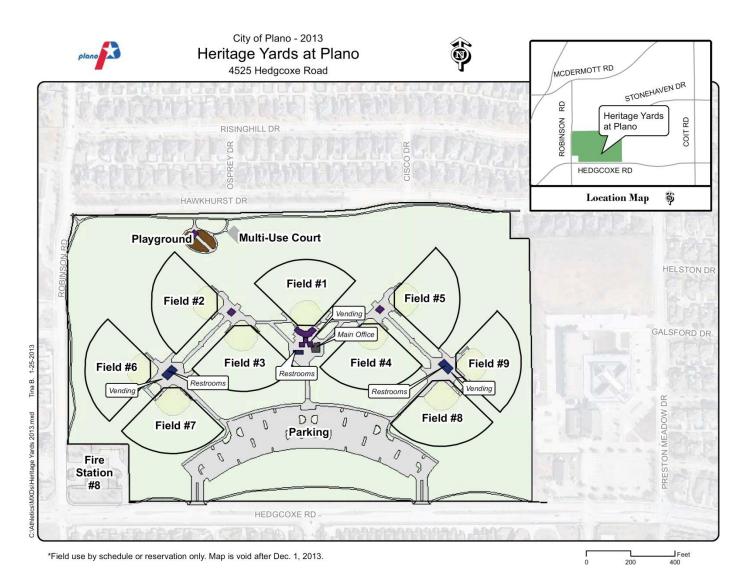

sketball<br>Championship | 1,274                          | Metroplex      | \$113,386                         |
| D'Feeters Thanksgiving<br>Showcase    | 1,022                          | Farmers Branch | \$90,958                          |
| Stars Winter Classic                  | 861                            | Metroplex      | \$76,629                          |
| Stars Fall Round Up                   | 747                            | Metroplex      | \$66,483                          |
| Ayses Summer Classic                  | 582                            | Metroplex      | \$51,798                          |
| Canon Ice Skating                     | 489                            | Farmers Branch | \$43,521                          |

**Current Situation** 



#### City of Plano



## City of Frisco



# City of Lewisville



## The Colony



## City of Mansfield



## Going Forward...

| Location                                  | Size/ Fields                                                | Cost Estimate |
|-------------------------------------------|-------------------------------------------------------------|---------------|
| Old Landfill/CCC<br>(Valley View and 190) | 22 acres  4+/- acres = Citizen Collection Center)  4 fields | \$4.1 million |