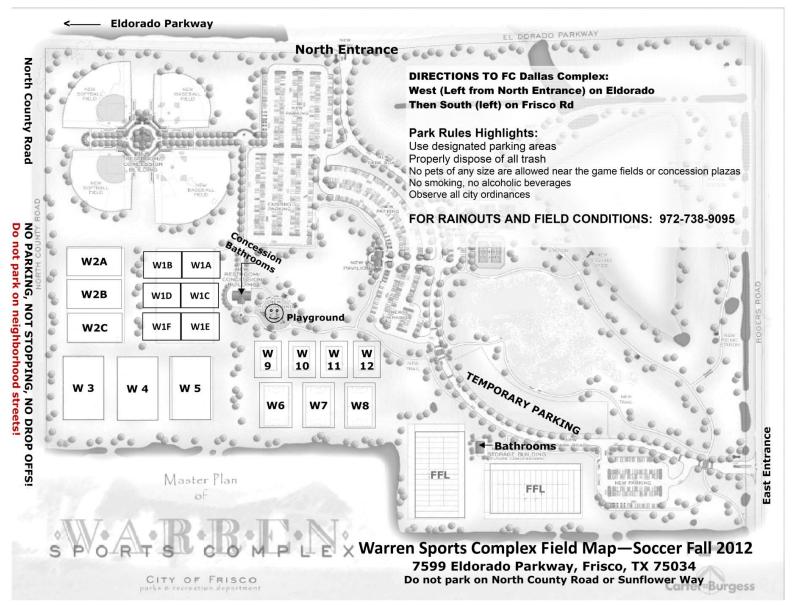

hip | 1,274                          | Metroplex      | \$113,386                         |
| D'Feeters Thanksgiving<br>Showcase    | 1,022                          | Farmers Branch | \$90,958                          |
| Stars Winter Classic                  | 861                            | Metroplex      | \$76,629                          |
| Stars Fall Round Up                   | 747                            | Metroplex      | \$66,483                          |
| Ayses Summer Classic                  | 582                            | Metroplex      | \$51,798                          |
| Canon Ice Skating                     | 489                            | Farmers Branch | \$43,521                          |

**Current Situation** 



#### City of Plano



## City of Frisco



# City of Lewisville



## The Colony



## City of Mansfield



## Going Forward...

| Location                                  | Size/ Fields                                                | Cost Estimate |
|-------------------------------------------|-------------------------------------------------------------|---------------|
| Old Landfill/CCC<br>(Valley View and 190) | 22 acres  4+/- acres = Citizen Collection Center)  4 fields | \$4.1 million |