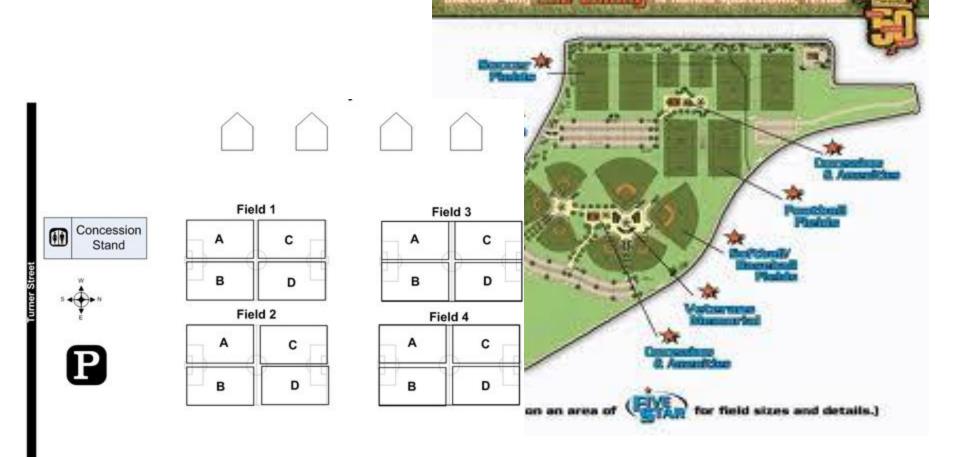

troplex      | \$113,386                         |
| D'Feeters Thanksgiving<br>Showcase    | 1,022                          | Farmers Branch | \$90,958                          |
| Stars Winter Classic                  | 861                            | Metroplex      | \$76,629                          |
| Stars Fall Round Up                   | 747                            | Metroplex      | \$66,483                          |
| Ayses Summer Classic                  | 582                            | Metroplex      | \$51,798                          |
| Canon Ice Skating                     | 489                            | Farmers Branch | \$43,521                          |

**Current Situation** 



#### City of Plano



## City of Frisco



# City of Lewisville



## The Colony



## City of Mansfield



## Going Forward...

| Location                                  | Size/ Fields                                                | Cost Estimate |
|-------------------------------------------|-------------------------------------------------------------|---------------|
| Old Landfill/CCC<br>(Valley View and 190) | 22 acres  4+/- acres = Citizen Collection Center)  4 fields | \$4.1 million |