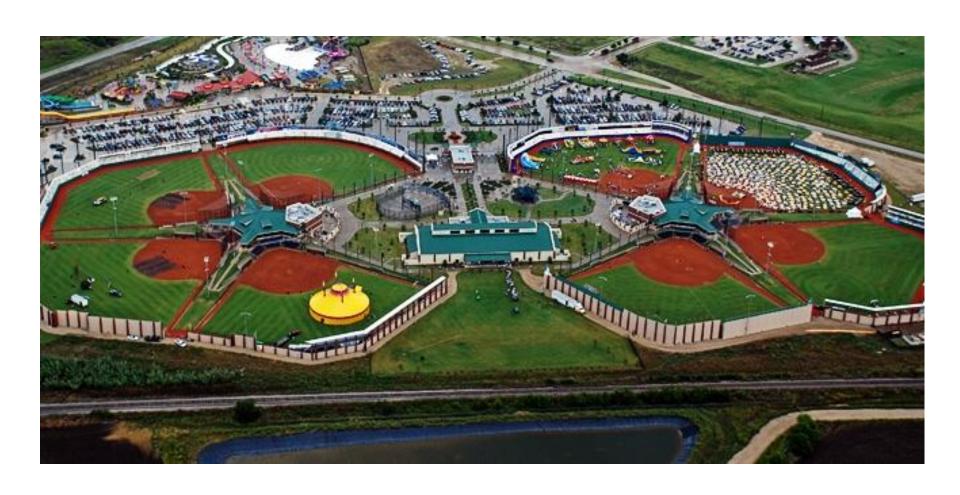

|
| D'Feeters Thanksgiving<br>Showcase    | 1,022                          | Farmers Branch | \$90,958                          |
| Stars Winter Classic                  | 861                            | Metroplex      | \$76,629                          |
| Stars Fall Round Up                   | 747                            | Metroplex      | \$66,483                          |
| Ayses Summer Classic                  | 582                            | Metroplex      | \$51,798                          |
| Canon Ice Skating                     | 489                            | Farmers Branch | \$43,521                          |

**Current Situation** 



#### City of Plano



## City of Frisco



# City of Lewisville



## The Colony



## City of Mansfield



## Going Forward...

| Location                                  | Size/ Fields                                                | Cost Estimate |
|-------------------------------------------|-------------------------------------------------------------|---------------|
| Old Landfill/CCC<br>(Valley View and 190) | 22 acres  4+/- acres = Citizen Collection Center)  4 fields | \$4.1 million |