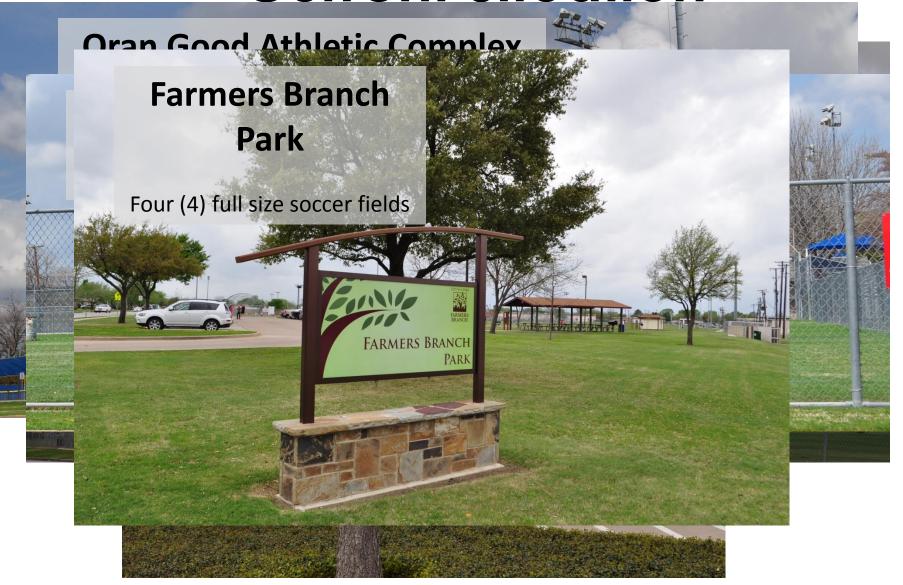

## Going Forward...

| Location                                  | Size/ Fields                                                | Cost Estimate |
|-------------------------------------------|-------------------------------------------------------------|---------------|
| Old Landfill/CCC<br>(Valley View and 190) | 22 acres  4+/- acres = Citizen Collection Center)  4 fields | \$4.1 million |