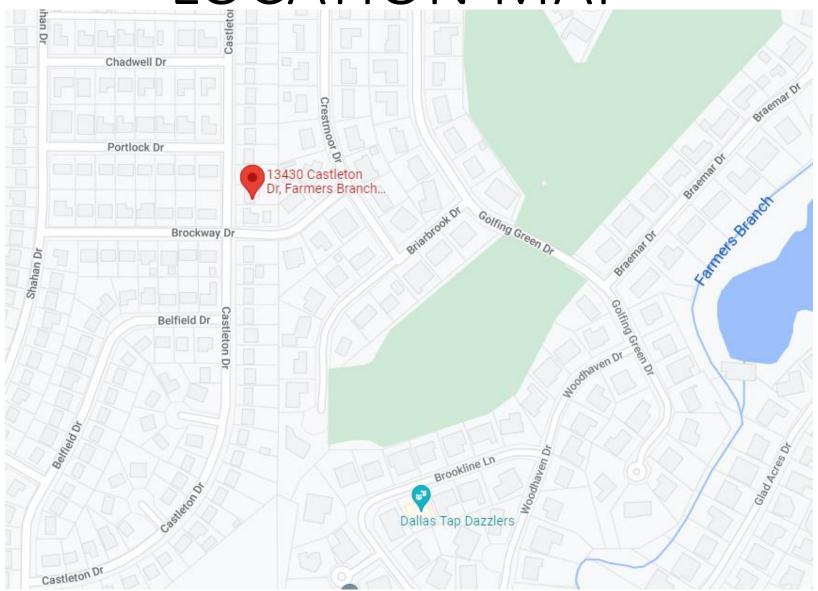

# Demo Rebuild

13430 CASTLETON DRIVE

AMPARO LOZANO



## LOCATION MAP



## PROPOSED FRONT ELEVATION



FRONT ELEVATION
SCALE 1/8" = 1'-0"

### PREVIOUS PROJECT – 13767 LITTLECREST





| Current Improvement Value | Estimated New Improvement Value | Land Value | Incentive                  |
|---------------------------|---------------------------------|------------|----------------------------|
| \$137,220                 | \$250,000                       | \$150,000  | \$10,000                   |
| 1,147 SF                  | 2,218 SF                        |            | 5 year property tax rebate |

### CURRENT DEMO REBUILD STATISTICS



- 111 Total Participants
- 15 Participants in 2021
- 9 Participants in 2020
- 3 Program Changes
   August 2014
   December 2017
   February 2018