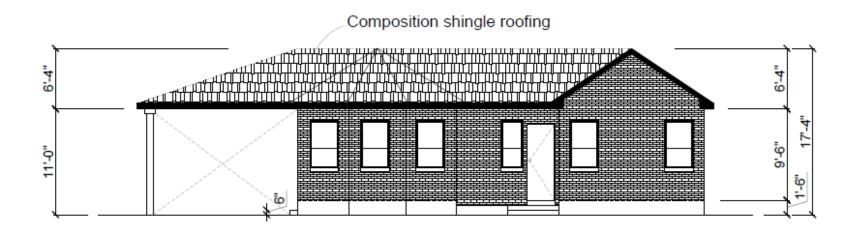

# Demo Rebuild

13430 CASTLETON DRIVE

AMPARO LOZANO



## LOCATION MAP



## PROPOSED FRONT ELEVATION



FRONT ELEVATION
SCALE 1/8" = 1'-0"

### PREVIOUS PROJECT – 13767 LITTLECREST





| Current Improvement Value | Estimated New Improvement Value | Land Value | Incentive                  |
|---------------------------|---------------------------------|------------|----------------------------|
| \$137,220                 | \$250,000                       | \$150,000  | \$10,000                   |
| 1,147 SF                  | 2,218 SF                        |            | 5 year property tax rebate |

### CURRENT DEMO REBUILD STATISTICS



- 111 Total Participants
- 15 Participants in 2021
- 9 Participants in 2020
- 3 Program Changes
   August 2014
   December 2017
   February 2018