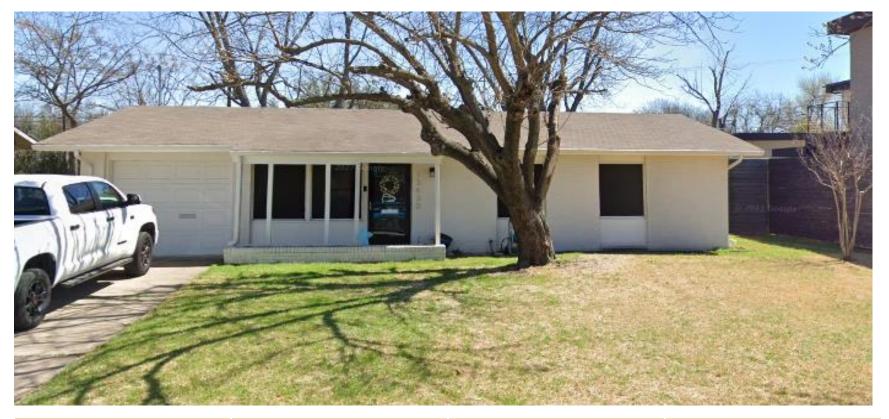

# Demo Rebuild

13430 CASTLETON DRIVE

AMPARO LOZANO



## LOCATION MAP



## PROPOSED FRONT ELEVATION



FRONT ELEVATION
SCALE 1/8" = 1'-0"

### PREVIOUS PROJECT – 13767 LITTLECREST





| Current Improvement Value | Estimated New Improvement Value | Land Value | Incentive                  |
|---------------------------|---------------------------------|------------|----------------------------|
| \$137,220                 | \$250,000                       | \$150,000  | \$10,000                   |
| 1,147 SF                  | 2,218 SF                        |            | 5 year property tax rebate |

### CURRENT DEMO REBUILD STATISTICS



- 111 Total Participants
- 15 Participants in 2021
- 9 Participants in 2020
- 3 Program Changes
   August 2014
   December 2017
   February 2018