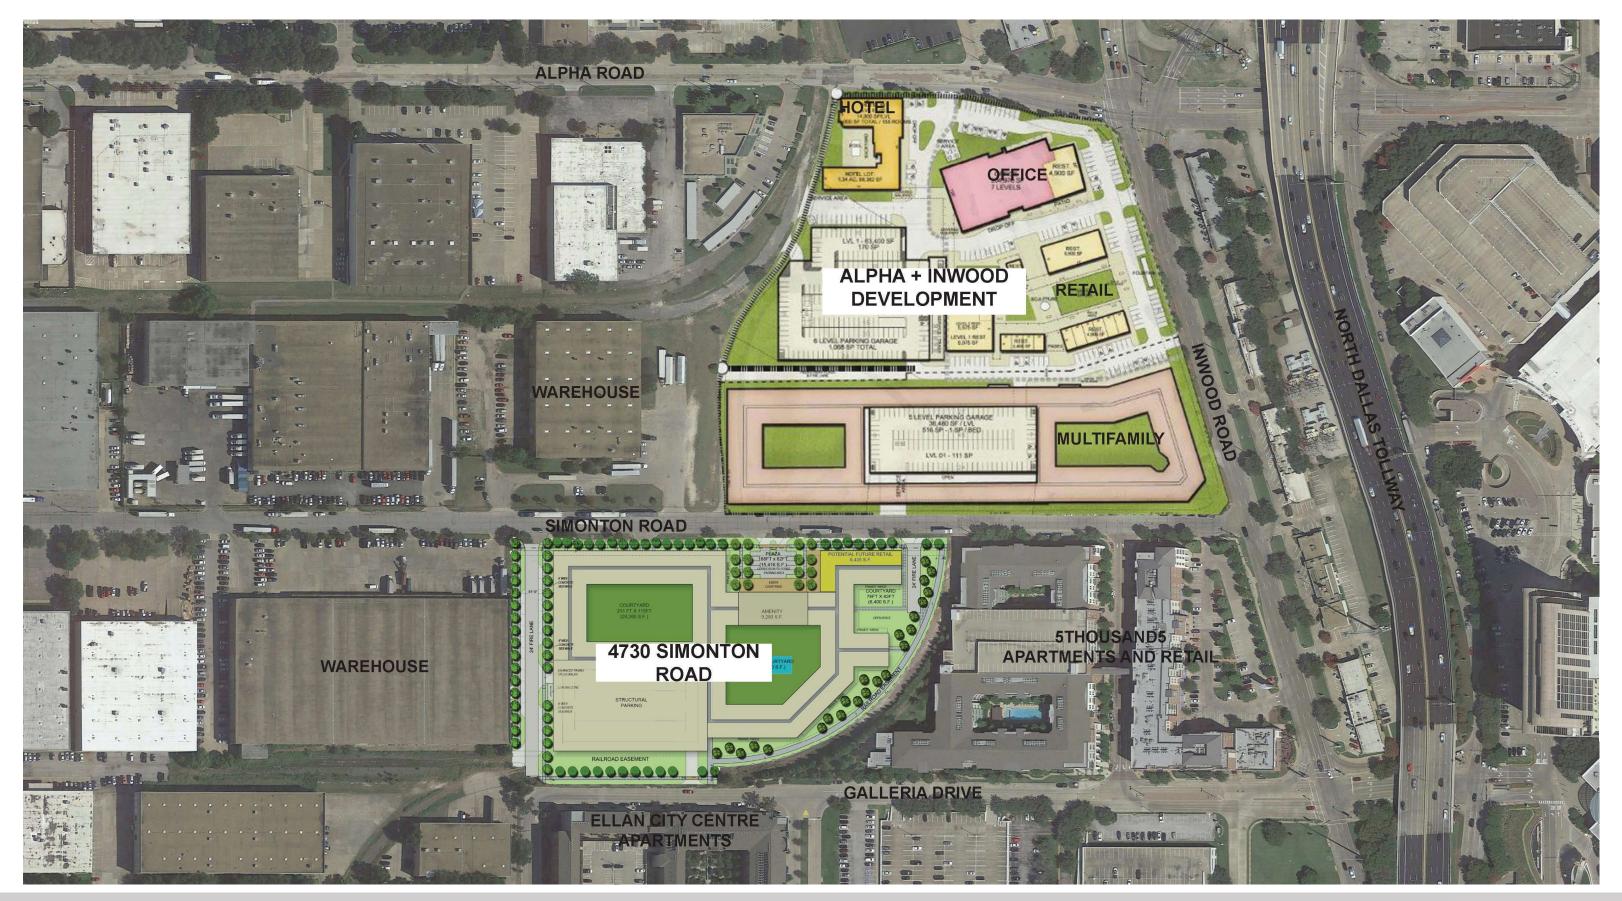

## **Aerial showing Subject Properties**

SIMONTON EAST AND WEST

Masterplan

SIMONTON EAST AND WEST

Zoning Map

Site Plan with Alpha/Inwood Development

| RESIDENTIAL BUILDING HEIGHT<br>RESIDENTIAL BUILDING GROSS AREA<br>PARKING GARAGE HEIGHT<br>PARLKING GARAGE GROSS AREA | 4 STORIES<br>458,752 S.F.<br>5 TIERS<br>280,280 S.F. |
|-----------------------------------------------------------------------------------------------------------------------|------------------------------------------------------|
|                                                                                                                       |                                                      |