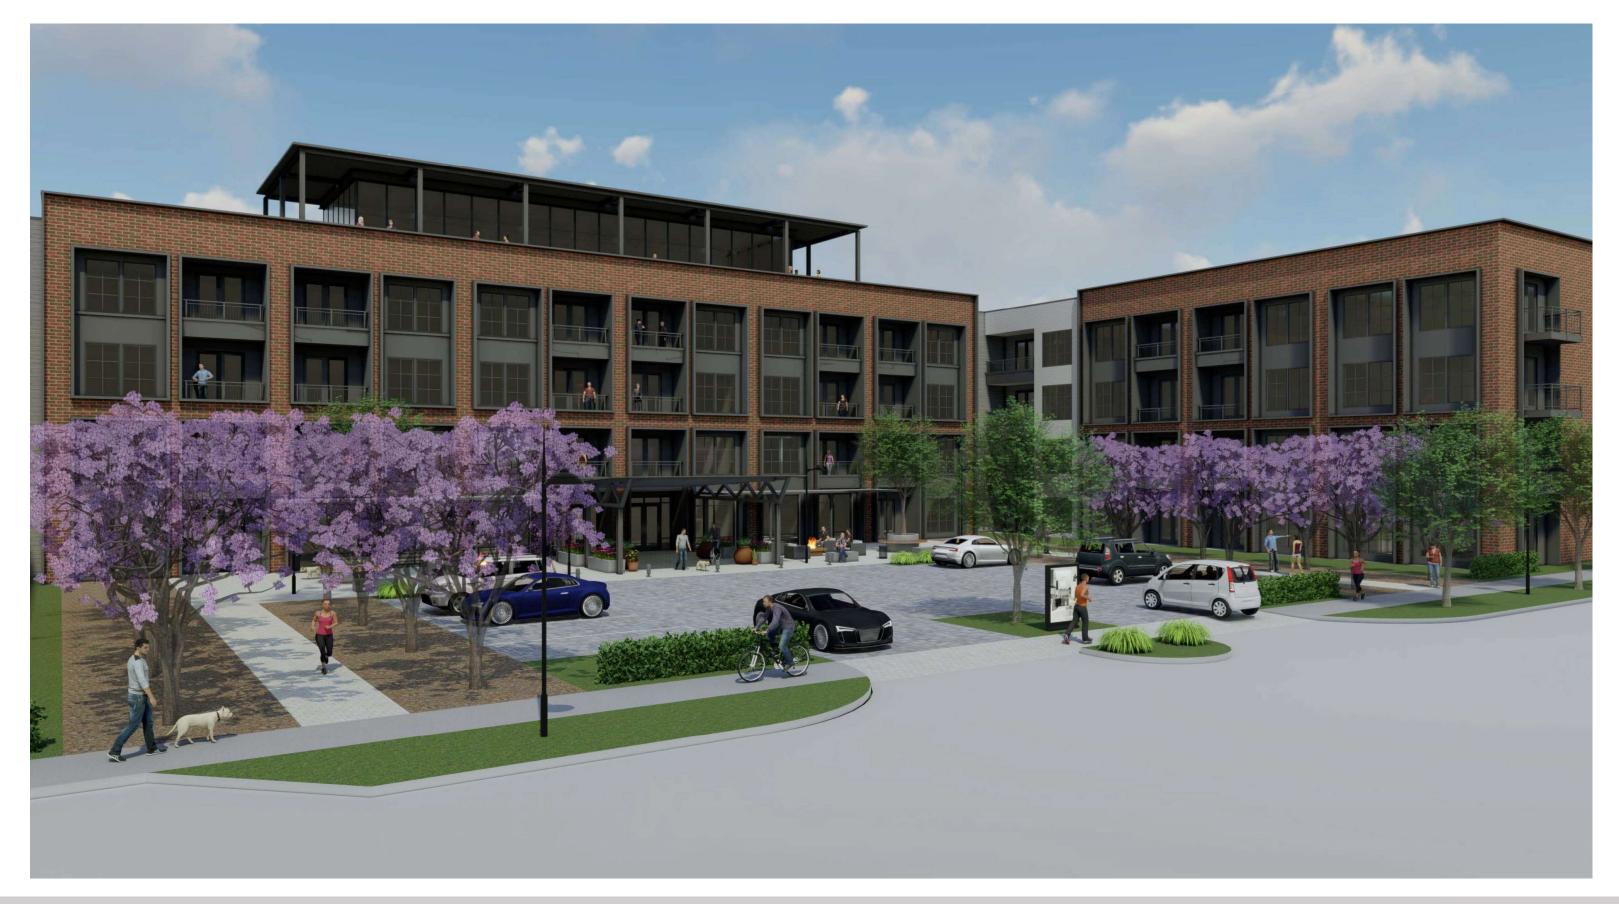

07 Simonton, Farmers Branch

**Zoning Presentation By** 





## SIMONTON EAST AND WEST

## **Aerial showing Subject Properties**





SIMONTON EAST AND WEST

Masterplan





SIMONTON EAST AND WEST

Zoning Map





Site Plan with Alpha/Inwood Development









| RESIDENTIAL BUILDING HEIGHT<br>RESIDENTIAL BUILDING GROSS AREA<br>PARKING GARAGE HEIGHT<br>PARLKING GARAGE GROSS AREA | 4 STORIES<br>458,752 S.F.<br>5 TIERS<br>280,280 S.F. |
|-----------------------------------------------------------------------------------------------------------------------|------------------------------------------------------|
|                                                                                                                       |                                                      |







Elevations





Elevations













Landscaped Site Plan





Elevations