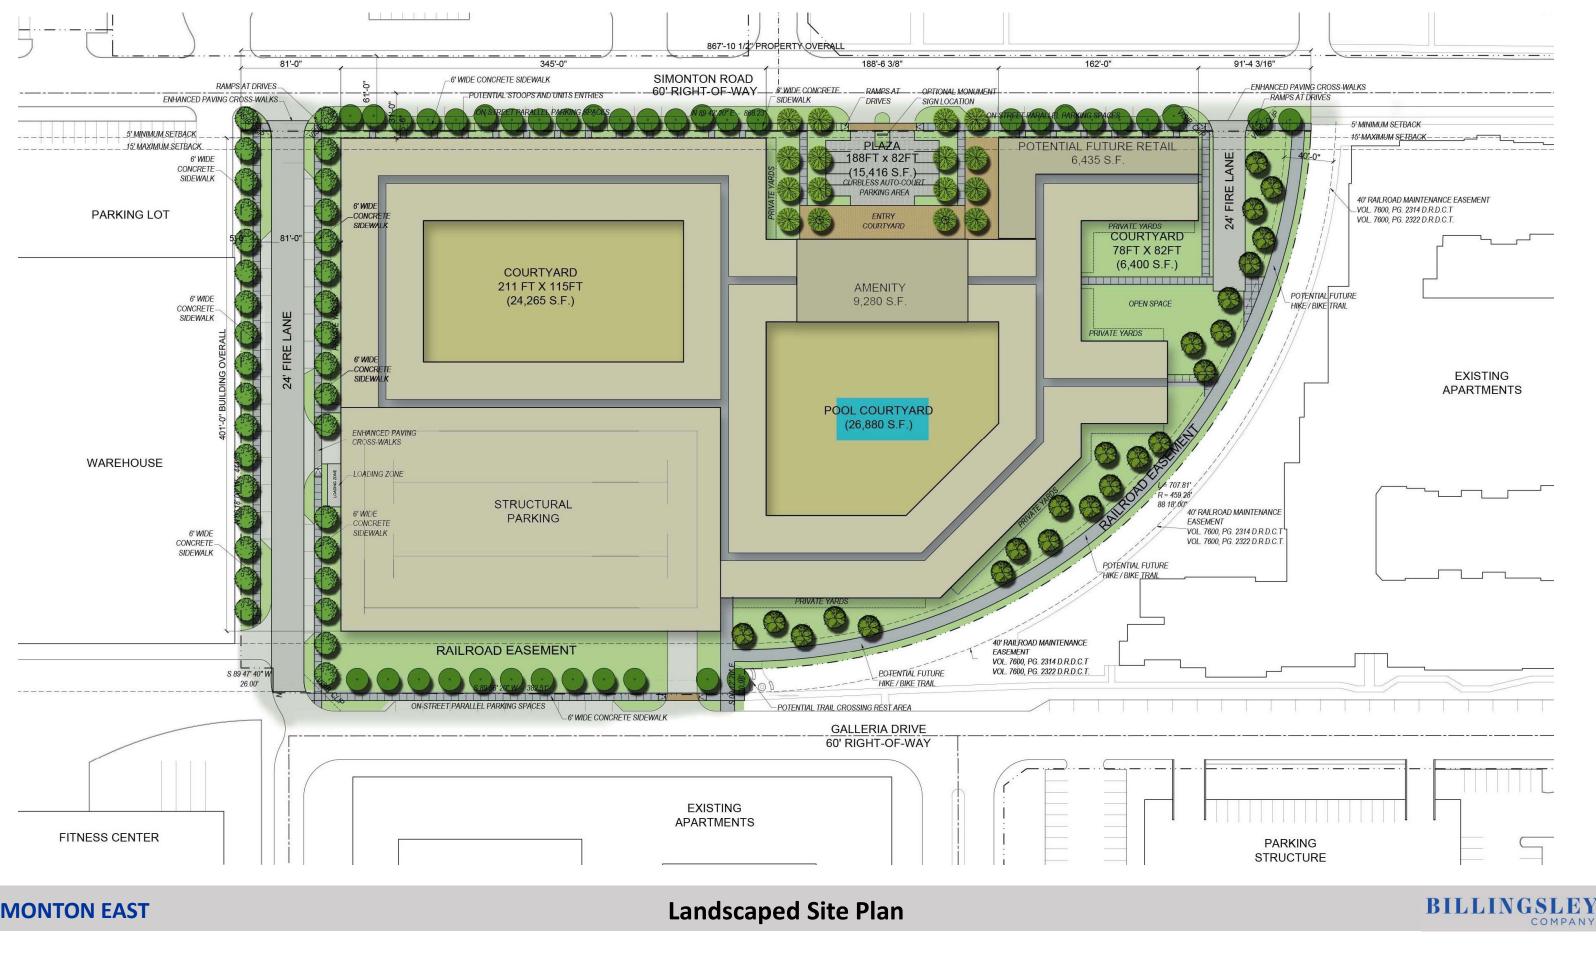

4207 Simonton, Farmers Branch

**Zoning Presentation By** 





## SIMONTON EAST AND WEST

## **Aerial showing Subject Properties**





SIMONTON EAST AND WEST

Masterplan





SIMONTON EAST AND WEST

Zoning Map





Site Plan with Alpha/Inwood Development









| RESIDENTIAL BUILDING HEIGHT<br>RESIDENTIAL BUILDING GROSS AREA<br>PARKING GARAGE HEIGHT<br>PARLKING GARAGE GROSS AREA | 4 STORIES<br>458,752 S.F.<br>5 TIERS<br>280,280 S.F. |
|-----------------------------------------------------------------------------------------------------------------------|------------------------------------------------------|
|                                                                                                                       |                                                      |







Elevations





Elevations













Landscaped Site Plan





Elevations