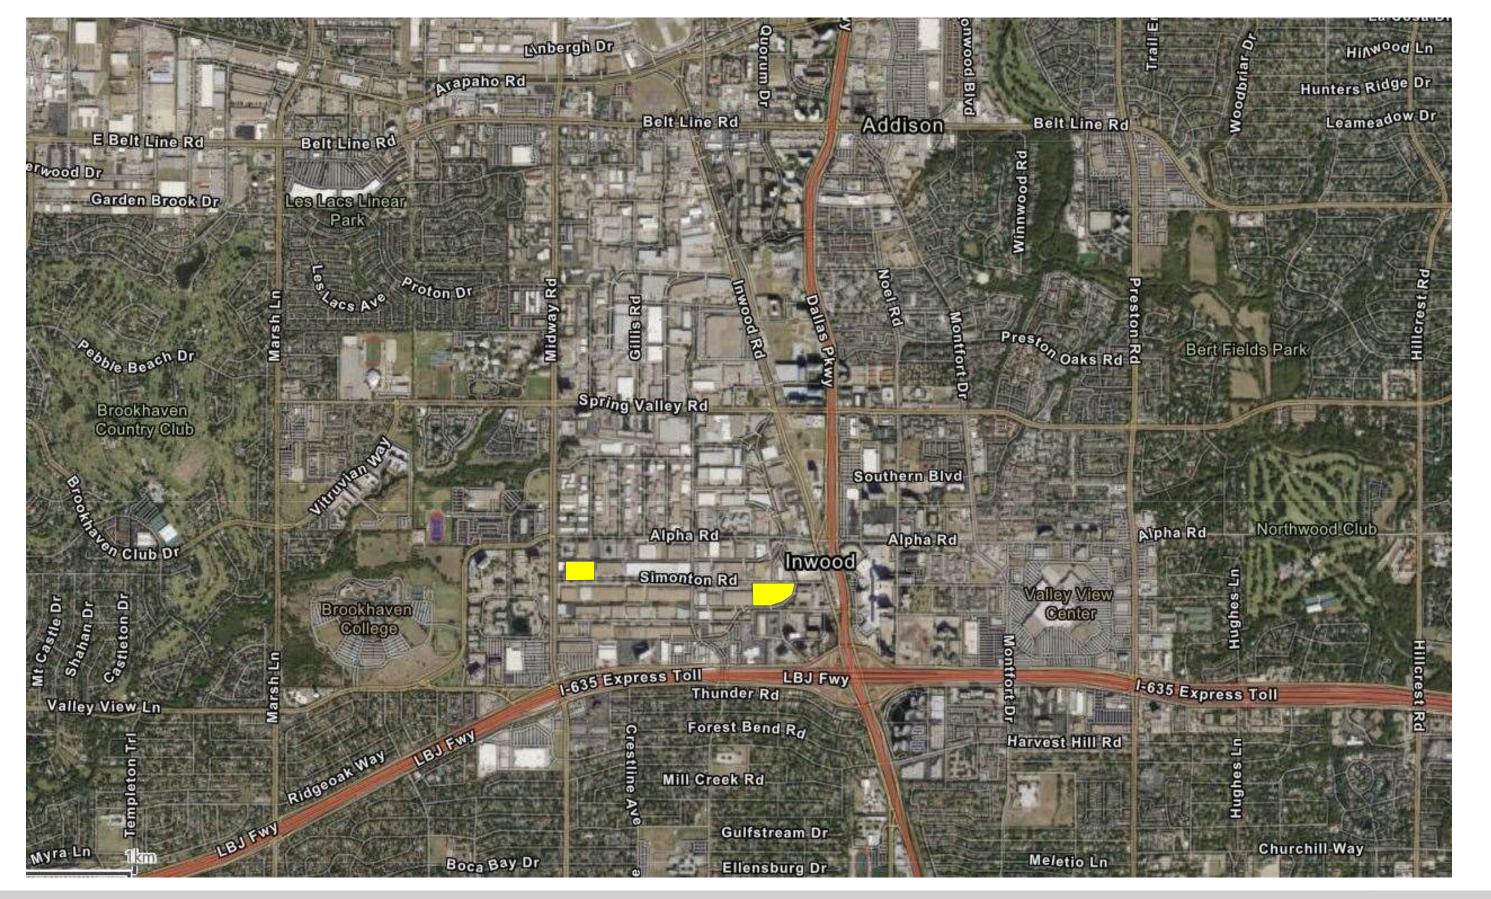

## **Aerial showing Subject Properties**

SIMONTON EAST AND WEST

Masterplan

SIMONTON EAST AND WEST

Zoning Map

Site Plan with Alpha/Inwood Development

| RESIDENTIAL BUILDING HEIGHT<br>RESIDENTIAL BUILDING GROSS AREA<br>PARKING GARAGE HEIGHT<br>PARLKING GARAGE GROSS AREA | 4 STORIES<br>458,752 S.F.<br>5 TIERS<br>280,280 S.F. |
|-----------------------------------------------------------------------------------------------------------------------|------------------------------------------------------|
|                                                                                                                       |                                                      |