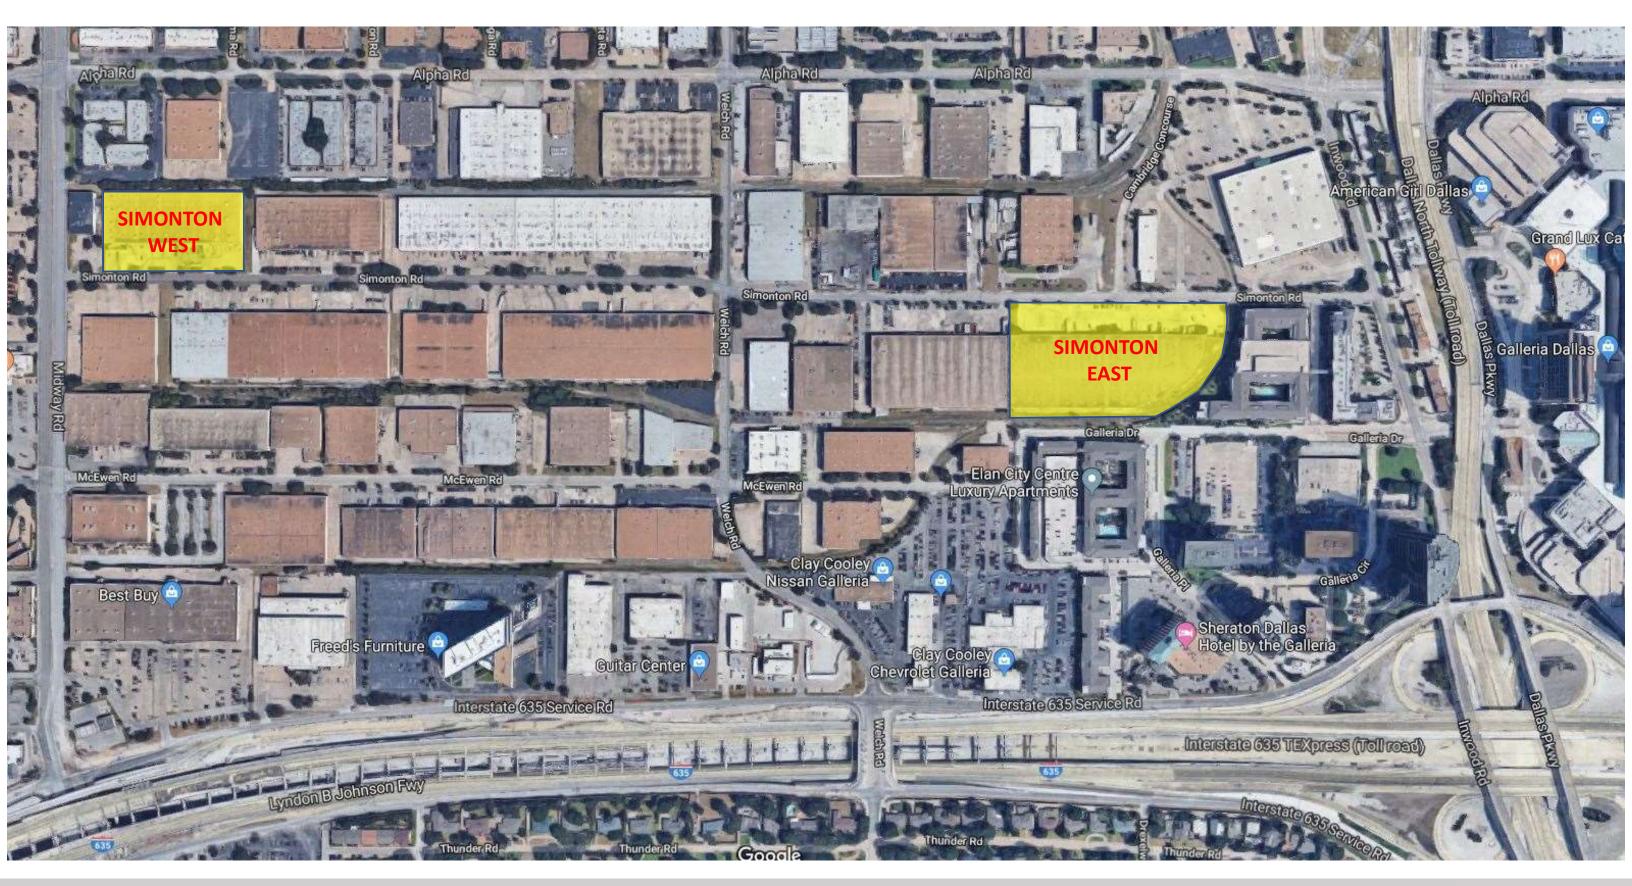

## **Aerial showing Subject Properties**

SIMONTON EAST AND WEST

Masterplan

SIMONTON EAST AND WEST

Zoning Map

Site Plan with Alpha/Inwood Development

| RESIDENTIAL BUILDING HEIGHT<br>RESIDENTIAL BUILDING GROSS AREA<br>PARKING GARAGE HEIGHT<br>PARLKING GARAGE GROSS AREA | 4 STORIES<br>458,752 S.F.<br>5 TIERS<br>280,280 S.F. |
|-----------------------------------------------------------------------------------------------------------------------|------------------------------------------------------|
|                                                                                                                       |                                                      |