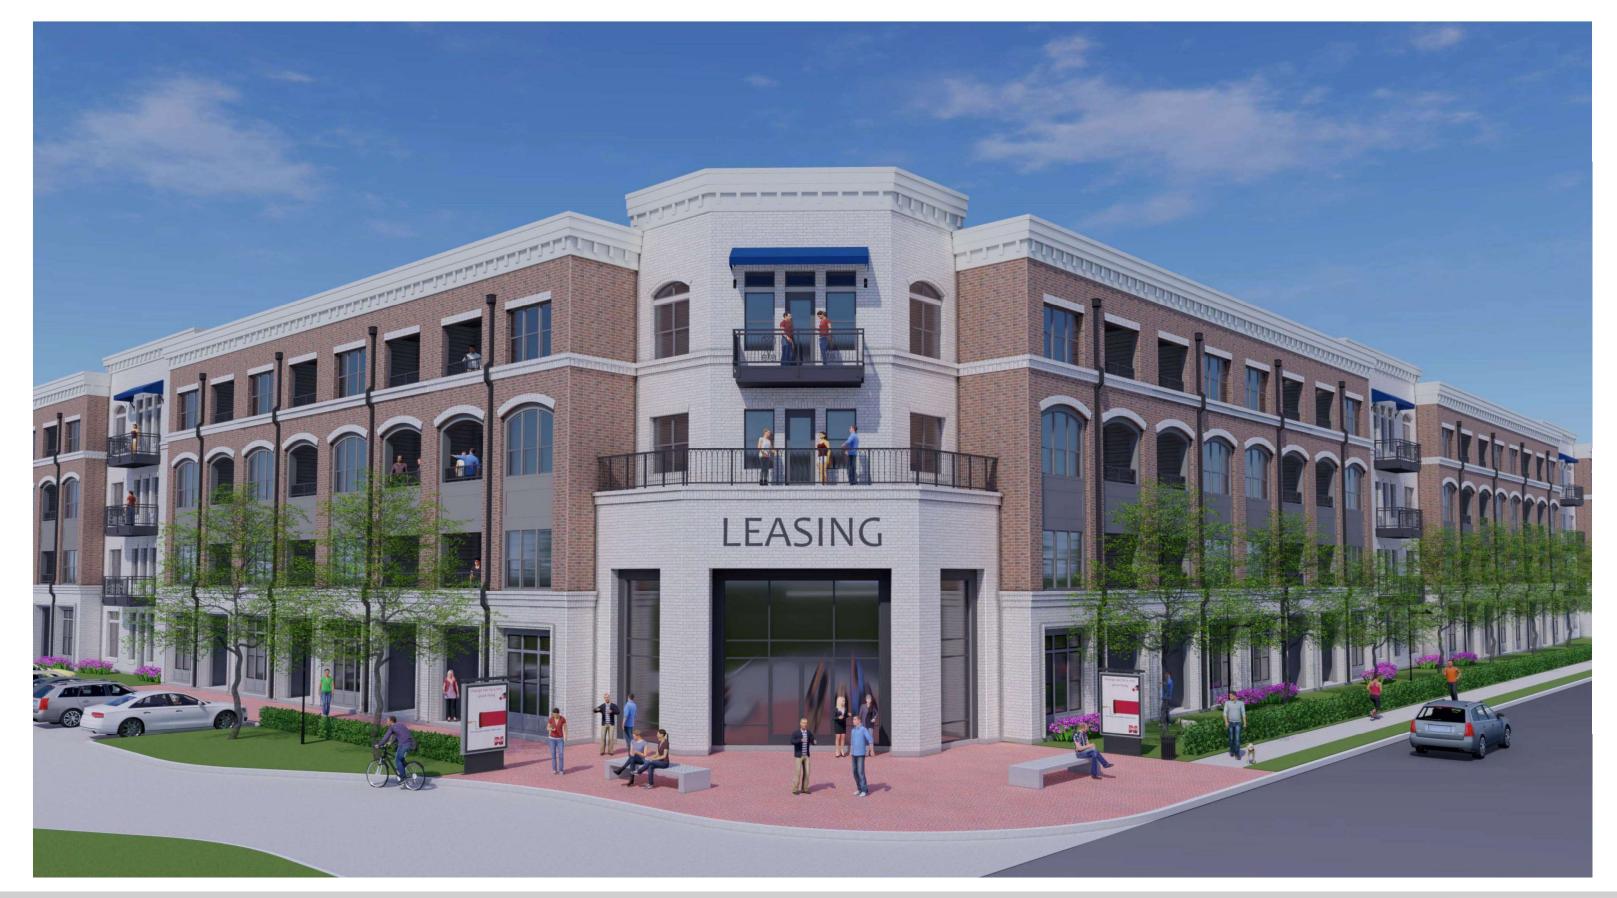

IMONTON EAST AND WEST

## **Aerial showing Subject Properties**





SIMONTON EAST AND WEST

Masterplan





SIMONTON EAST AND WEST

Zoning Map





Site Plan with Alpha/Inwood Development









| RESIDENTIAL BUILDING HEIGHT<br>RESIDENTIAL BUILDING GROSS AREA<br>PARKING GARAGE HEIGHT<br>PARLKING GARAGE GROSS AREA | 4 STORIES<br>458,752 S.F.<br>5 TIERS<br>280,280 S.F. |
|-----------------------------------------------------------------------------------------------------------------------|------------------------------------------------------|
|                                                                                                                       |                                                      |







Elevations





Elevations













Landscaped Site Plan





Elevations