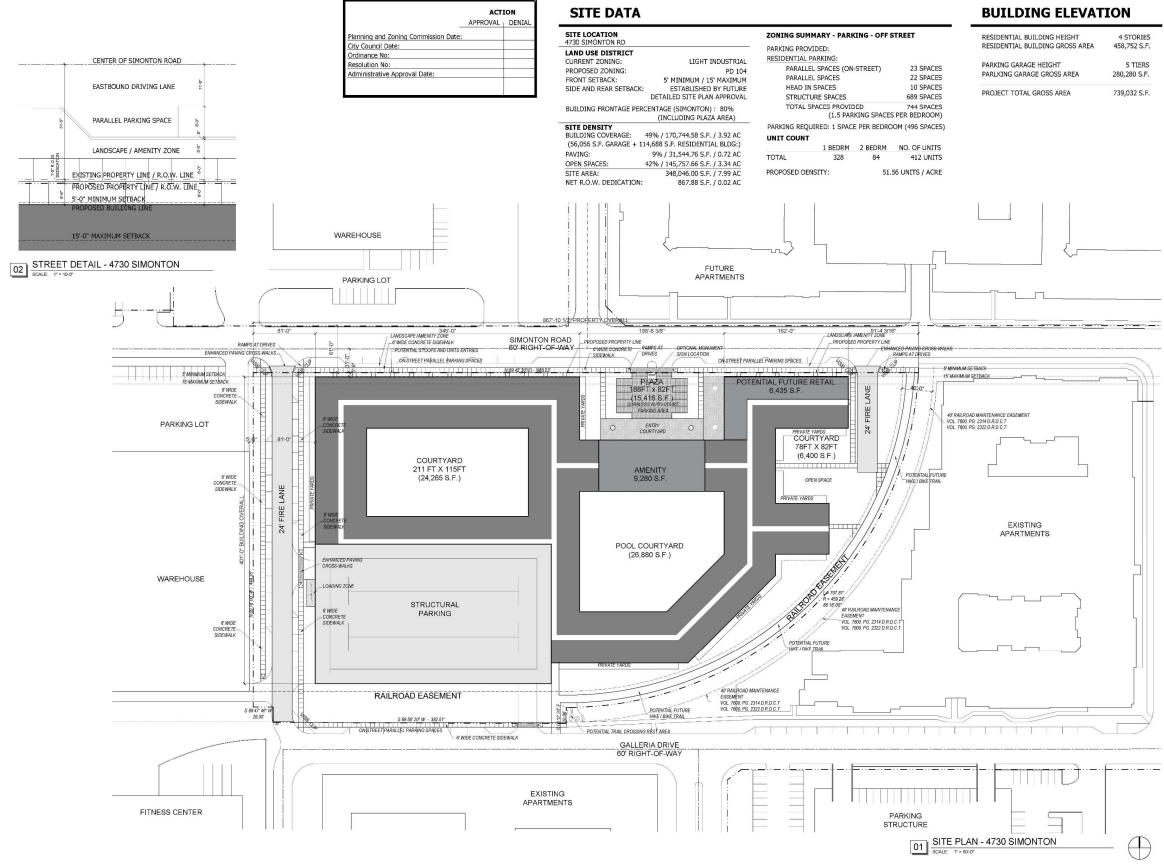

## **Aerial showing Subject Properties**

SIMONTON EAST AND WEST

Masterplan

SIMONTON EAST AND WEST

Zoning Map

Site Plan with Alpha/Inwood Development

| RESIDENTIAL BUILDING HEIGHT<br>RESIDENTIAL BUILDING GROSS AREA<br>PARKING GARAGE HEIGHT<br>PARLKING GARAGE GROSS AREA | 4 STORIES<br>458,752 S.F.<br>5 TIERS<br>280,280 S.F. |
|-----------------------------------------------------------------------------------------------------------------------|------------------------------------------------------|
|                                                                                                                       |                                                      |