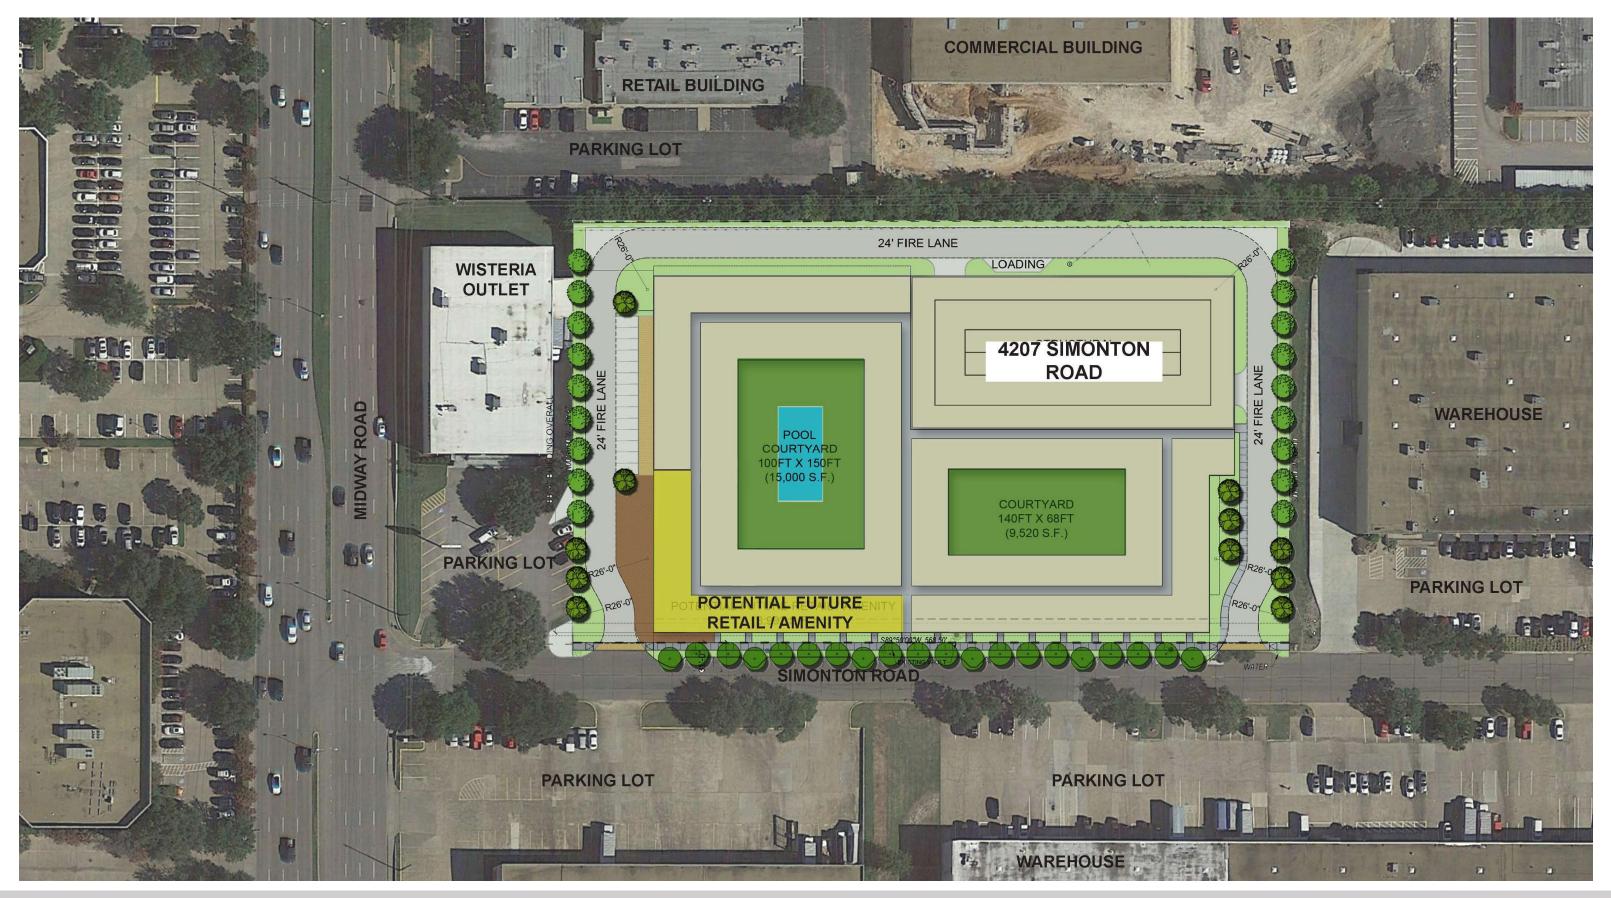

## **Aerial showing Subject Properties**

SIMONTON EAST AND WEST

Masterplan

SIMONTON EAST AND WEST

Zoning Map

Site Plan with Alpha/Inwood Development

| RESIDENTIAL BUILDING HEIGHT<br>RESIDENTIAL BUILDING GROSS AREA<br>PARKING GARAGE HEIGHT<br>PARLKING GARAGE GROSS AREA | 4 STORIES<br>458,752 S.F.<br>5 TIERS<br>280,280 S.F. |
|-----------------------------------------------------------------------------------------------------------------------|------------------------------------------------------|
|                                                                                                                       |                                                      |