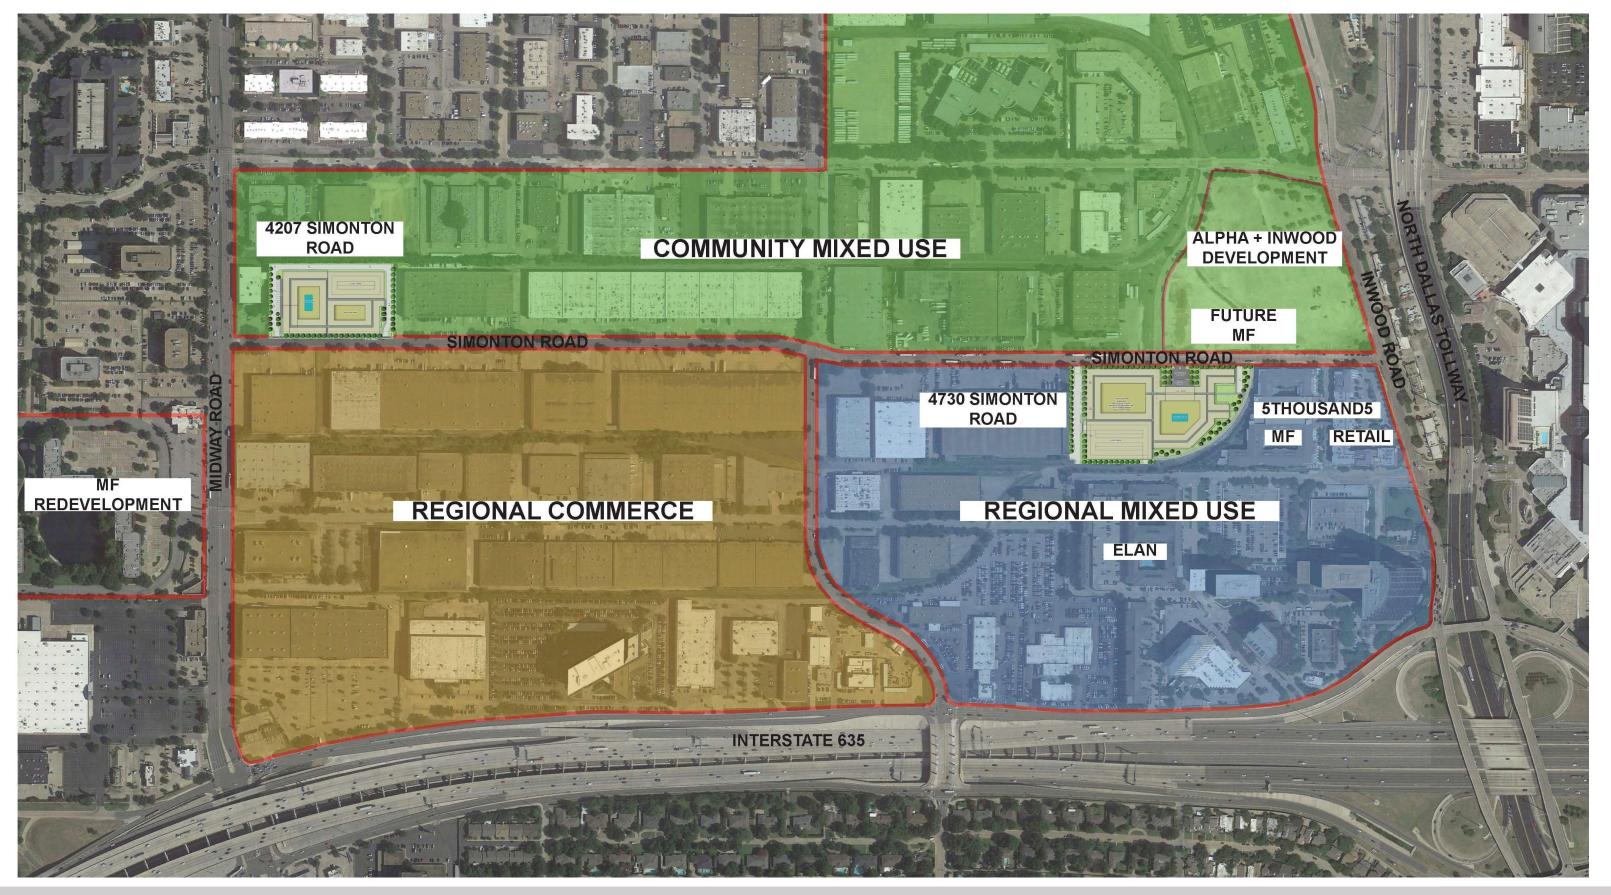

## **Aerial showing Subject Properties**

SIMONTON EAST AND WEST

Masterplan

SIMONTON EAST AND WEST

Zoning Map

Site Plan with Alpha/Inwood Development

| RESIDENTIAL BUILDING HEIGHT<br>RESIDENTIAL BUILDING GROSS AREA<br>PARKING GARAGE HEIGHT<br>PARLKING GARAGE GROSS AREA | 4 STORIES<br>458,752 S.F.<br>5 TIERS<br>280,280 S.F. |
|-----------------------------------------------------------------------------------------------------------------------|------------------------------------------------------|
|                                                                                                                       |                                                      |