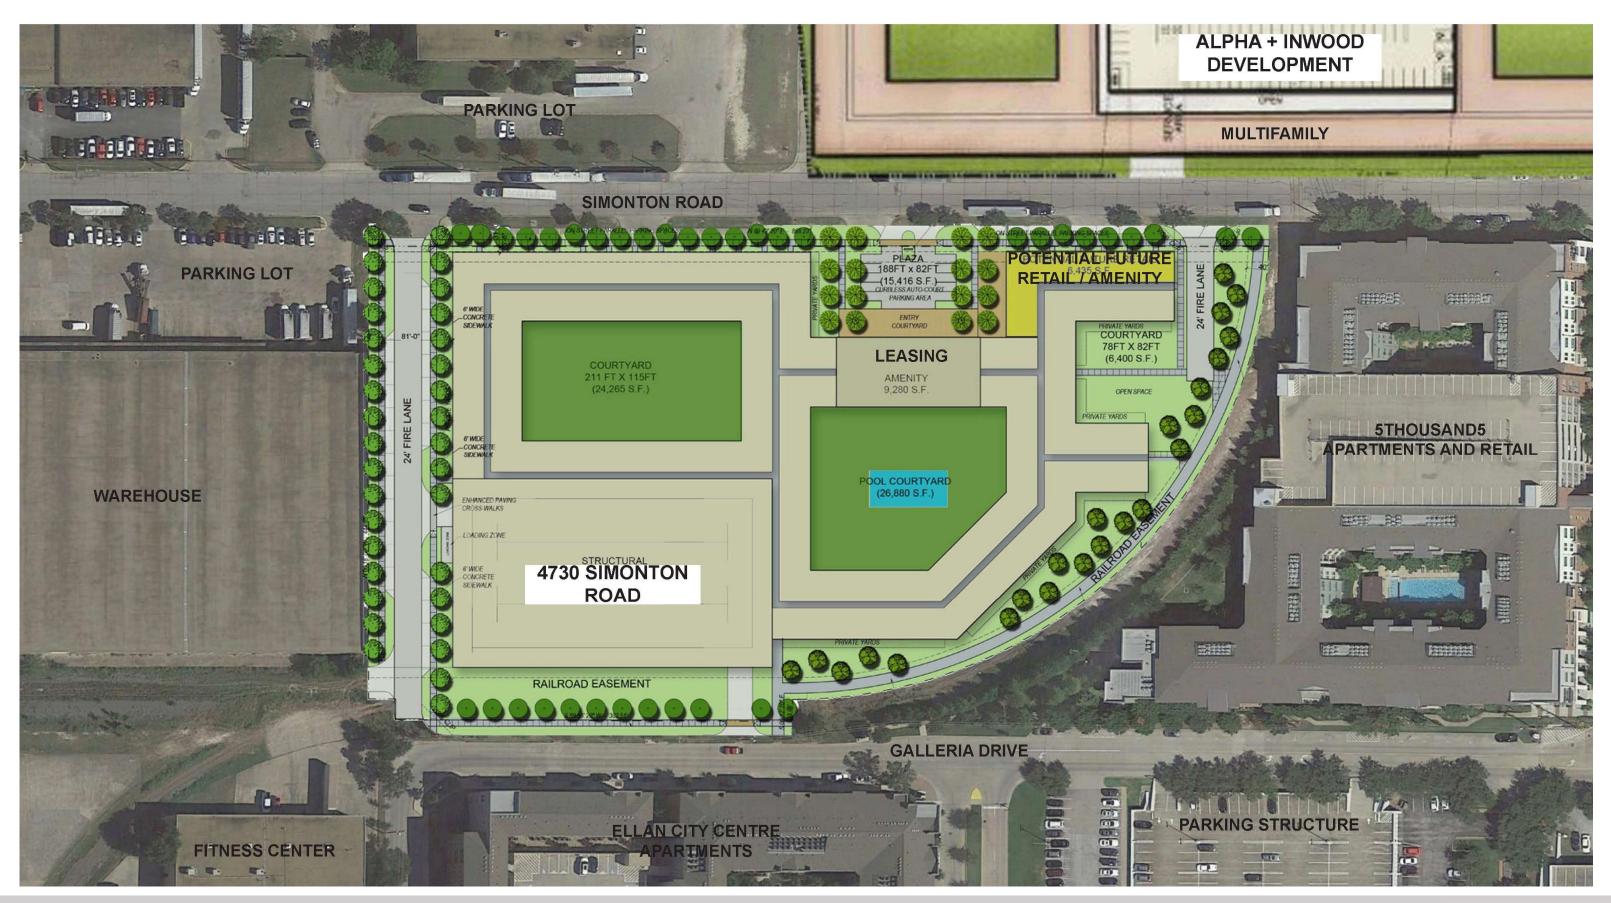

## **Aerial showing Subject Properties**

SIMONTON EAST AND WEST

Masterplan

SIMONTON EAST AND WEST

Zoning Map

Site Plan with Alpha/Inwood Development

| RESIDENTIAL BUILDING HEIGHT<br>RESIDENTIAL BUILDING GROSS AREA<br>PARKING GARAGE HEIGHT<br>PARLKING GARAGE GROSS AREA | 4 STORIES<br>458,752 S.F.<br>5 TIERS<br>280,280 S.F. |
|-----------------------------------------------------------------------------------------------------------------------|------------------------------------------------------|
|                                                                                                                       |                                                      |