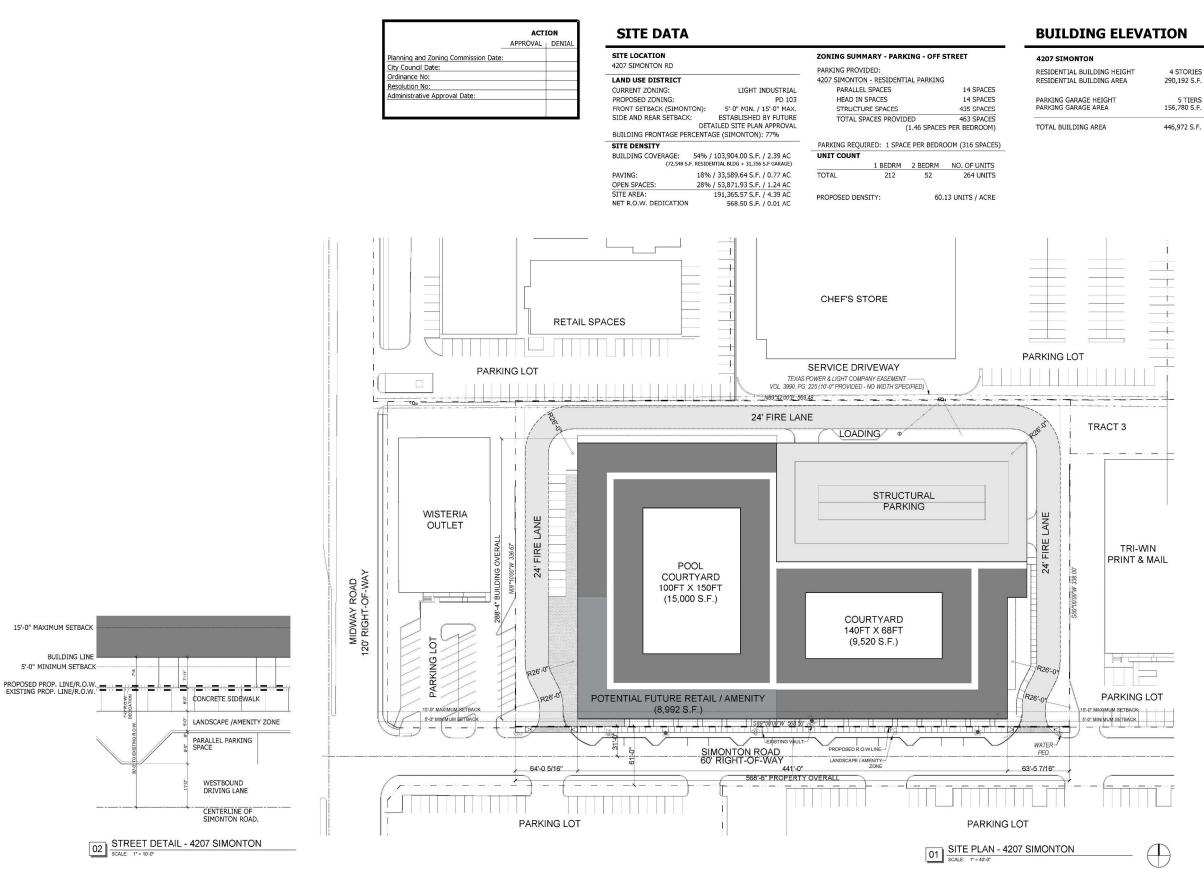

## **Aerial showing Subject Properties**

SIMONTON EAST AND WEST

Masterplan

SIMONTON EAST AND WEST

Zoning Map

Site Plan with Alpha/Inwood Development

| RESIDENTIAL BUILDING HEIGHT<br>RESIDENTIAL BUILDING GROSS AREA<br>PARKING GARAGE HEIGHT<br>PARLKING GARAGE GROSS AREA | 4 STORIES<br>458,752 S.F.<br>5 TIERS<br>280,280 S.F. |
|-----------------------------------------------------------------------------------------------------------------------|------------------------------------------------------|
|                                                                                                                       |                                                      |