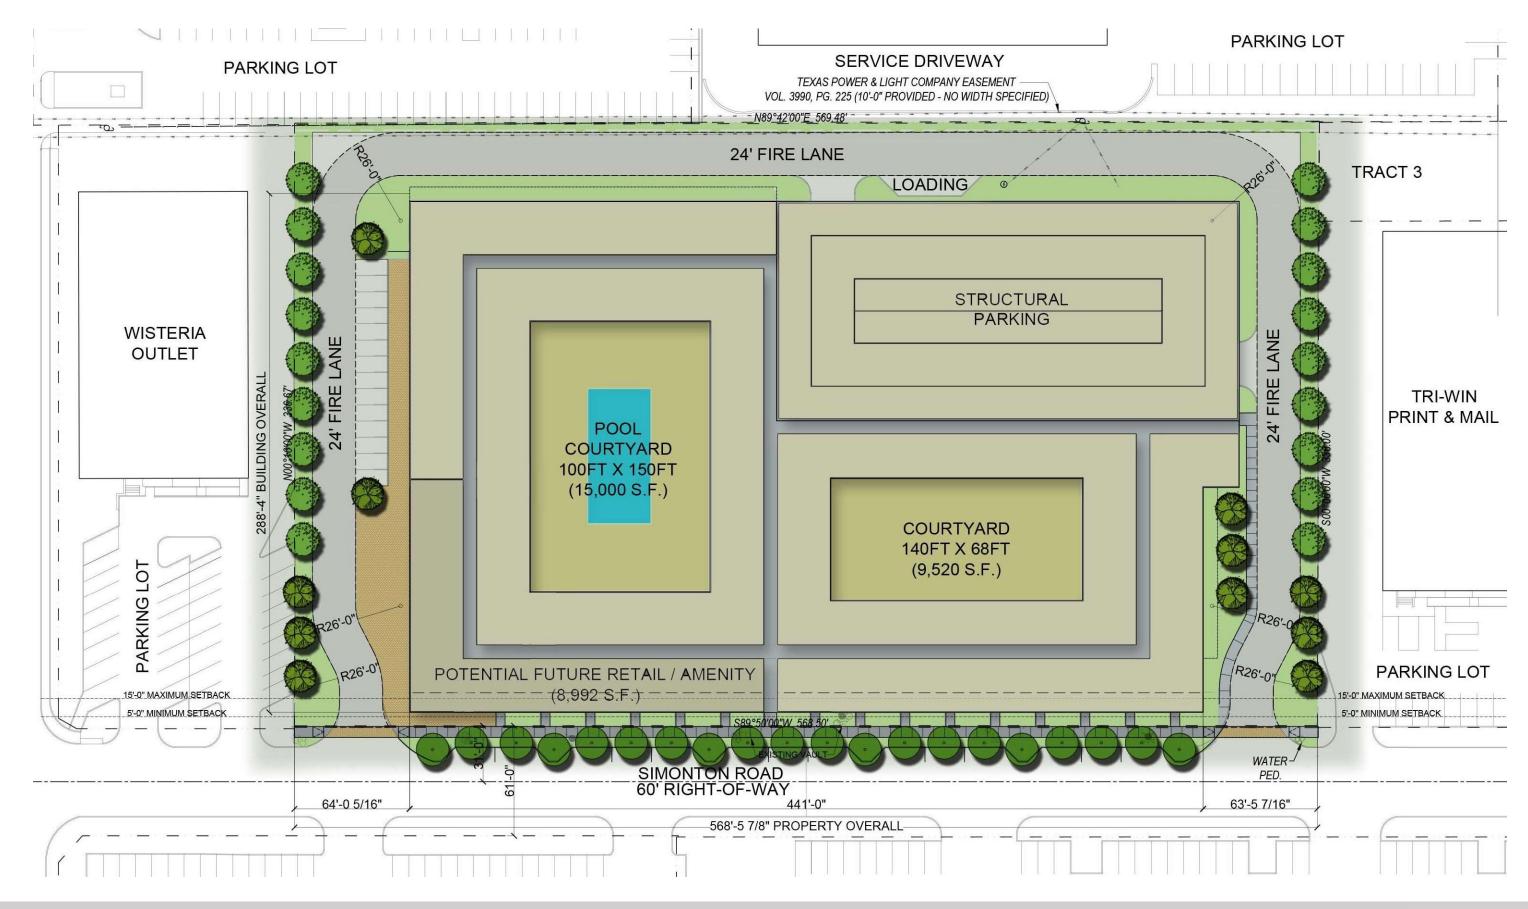

## **Aerial showing Subject Properties**

SIMONTON EAST AND WEST

Masterplan

SIMONTON EAST AND WEST

Zoning Map

Site Plan with Alpha/Inwood Development

| RESIDENTIAL BUILDING HEIGHT<br>RESIDENTIAL BUILDING GROSS AREA<br>PARKING GARAGE HEIGHT<br>PARLKING GARAGE GROSS AREA | 4 STORIES<br>458,752 S.F.<br>5 TIERS<br>280,280 S.F. |
|-----------------------------------------------------------------------------------------------------------------------|------------------------------------------------------|
|                                                                                                                       |                                                      |