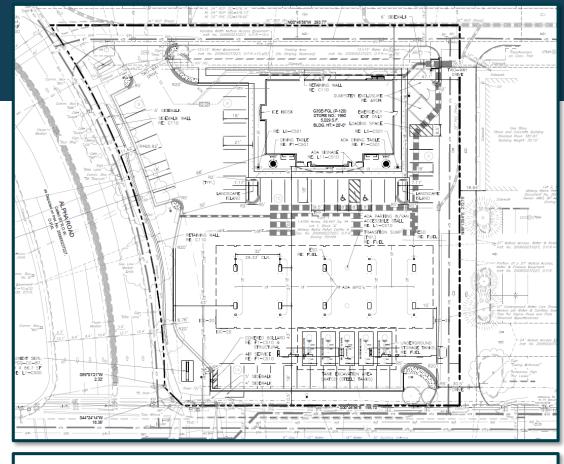

## 25-SU-02: 13601 Midway Road Proposed Development

Gas station featuring 20 fueling pumps

5,029 square foot convenience store

7,190 square foot landscaped area

No outside storage or display of merchandise

Maximum of two (2) monument signs

**24-hour operation proposed** 