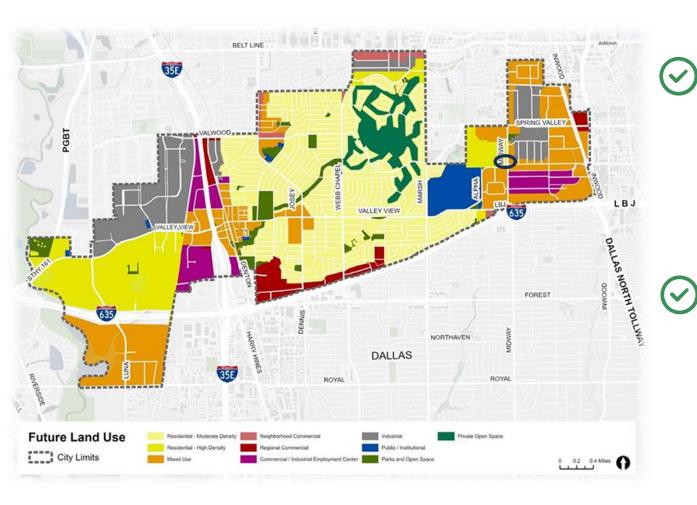

#### Farmers Branch 2045 Comprehensive Plan

- Designates as "Residential High Density."
- Recommended uses: Tri/quad-plexes, townhomes, small-lot detached, or apartments.
- The proposal is <u>not consistent</u> with the Comprehensive Plan.