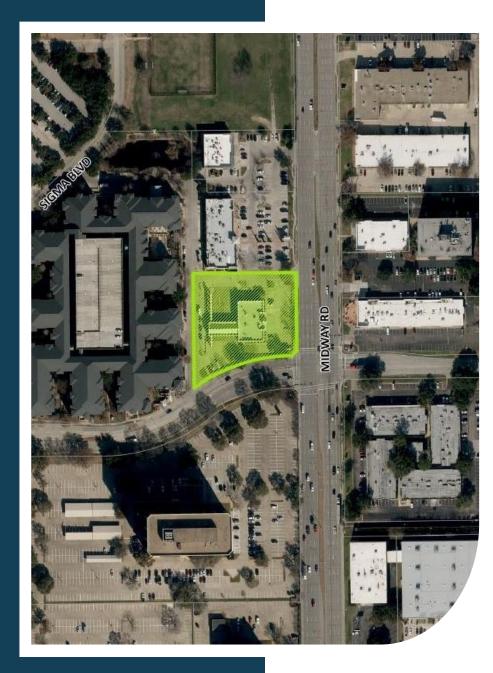

## 25-SU-02: 13601 Midway Road

Planning & Zoning Commission | April 14, 2025

### Background

1.48 acres located at 13601 Midway Road

Zoning: Planned Development PD-64

Specific Use Permit (SUP) request for gasoline station with convenience store