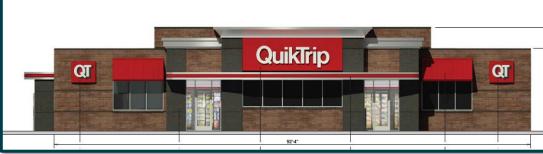

## 25-SU-02: 13601 Midway Road Proposed Development

Gas station featuring 20 fueling pumps

5,029 square foot convenience store

7,190 square foot landscaped area

No outside storage or display of merchandise