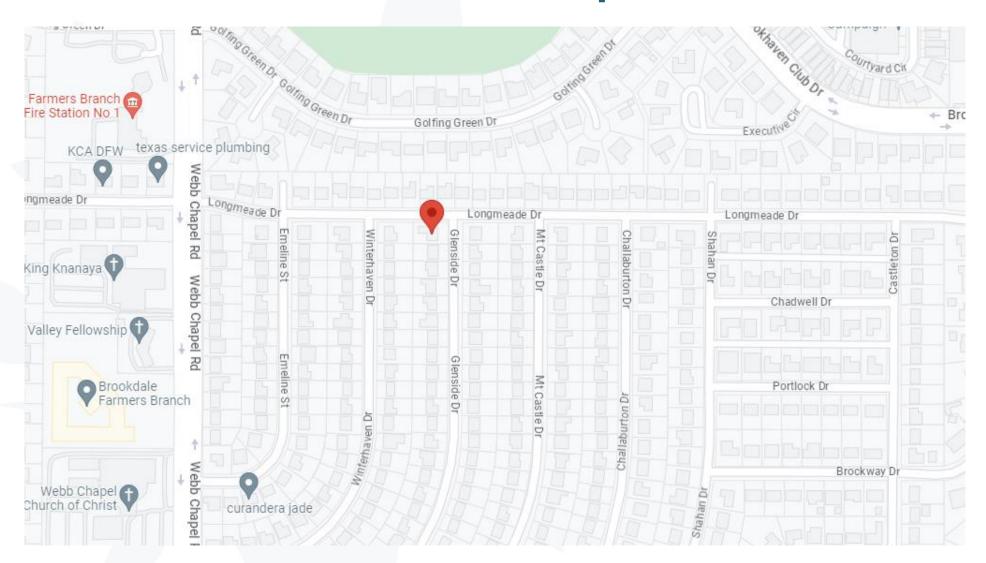

### **Demo Rebuild**

**13539 Glenside Drive** 

Thomas Cusick Custom Homes



#### **Location Map**





# **Proposed Elevation**







| Current<br>Improvement<br>Value | Estimated New Improvement Value | Land Value | Incentive                  |
|---------------------------------|---------------------------------|------------|----------------------------|
| \$148,920                       | \$450,000                       | \$150,000  | \$10,000 cash grant        |
| 1,326 SF                        | 2,000 SF                        |            | 5-year property tax rebate |



### **Demolition Rebuild Program Statistics**



- 118 Total Participants
- 4 Participants in 2023
- 5 Participants in 2022
- 15 Participants in 2021
- 3 Program Changes
  August 2014
  December 2017
  February 2018





## Questions