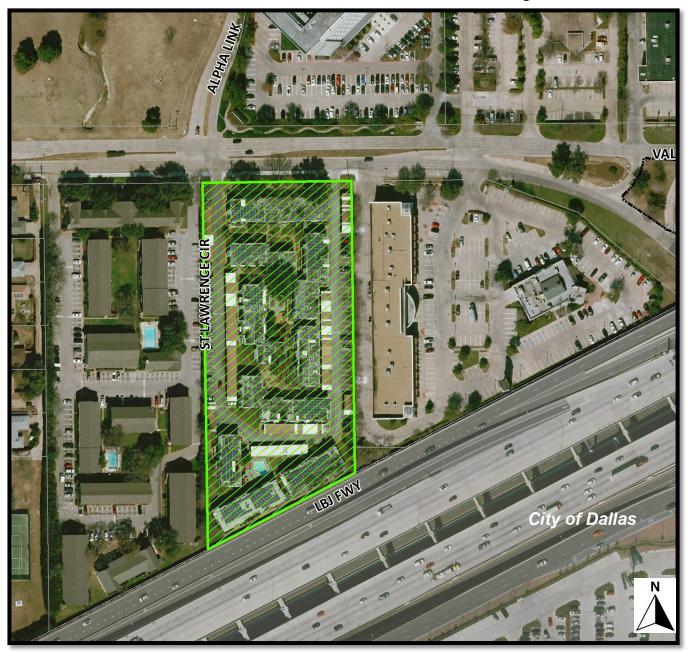

### 4040 Valley View Ln - Aerial Map

#### **Subject Property:**

- 3.78-acre land 95-unit Lift Apts.
- PD-71 zoning

#### Request:

- Demolish existing multi-family
- Construct 344-unit multi-family with parking garage
- Urban style 50 unit/acre density
- Phase I of a 2-phase Presidium Multi-Family Development