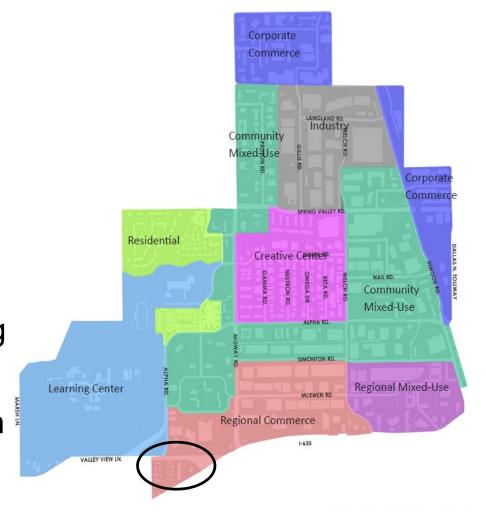

### 4040 Valley View – Comprehensive Plan Recommendation

#### East Side Plan – Regional Commerce Sub-District:

- Higher intensity uses along LBJ Freeway
- Recommended land uses are, high quality, multiple story, multi-family housing and commercial uses, including restaurants
- Specifically recommends high quality multifamily housing in a format that wraps housing units around a parking structure.
- The proposed development is consistent with the Plan's recommendations.