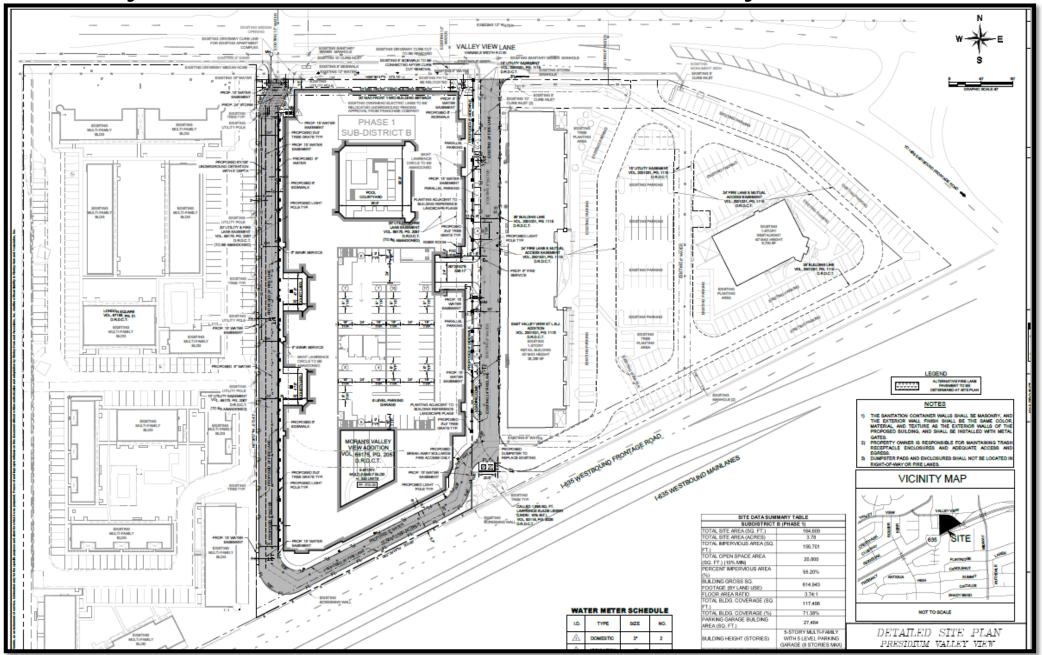

# FARMERS BRANCH

# City Council

January 4, 2022 — Item I.2

### 4040 Valley View Ln - Aerial Map



#### **Subject Property:**

- 3.78-acre land 95-unit Lift Apts.
- PD-71 zoning

#### Request:

- Demolish existing multi-family
- Construct 344-unit multi-family with parking garage
- Urban style 50 unit/acre density
- Phase I of a 2-phase Presidium Multi-Family Development

## 4040 Valley View Ln, Presidium Multi-Family – Detailed Site Plan



## 4040 Valley View Ln, Presidium Multi-Family - Landscape Plan



### 4040 Valley View – Comprehensive Plan Recommendation

#### East Side Plan – Regional Commerce Sub-District:

- Higher intensity uses along LBJ Freeway
- Recommended land uses are, high quality, multiple story, multi-family housing and commercial uses, including restaurants
- Specifically recommends high quality multifamily housing in a format that wraps housing units around a parking structure.
- The proposed development is consistent with the Plan's recommendations.



#### P&Z Recommendation

• At their December 13, 2021 meeting, the Commission recommended **approval** of the Detailed Site Plan.