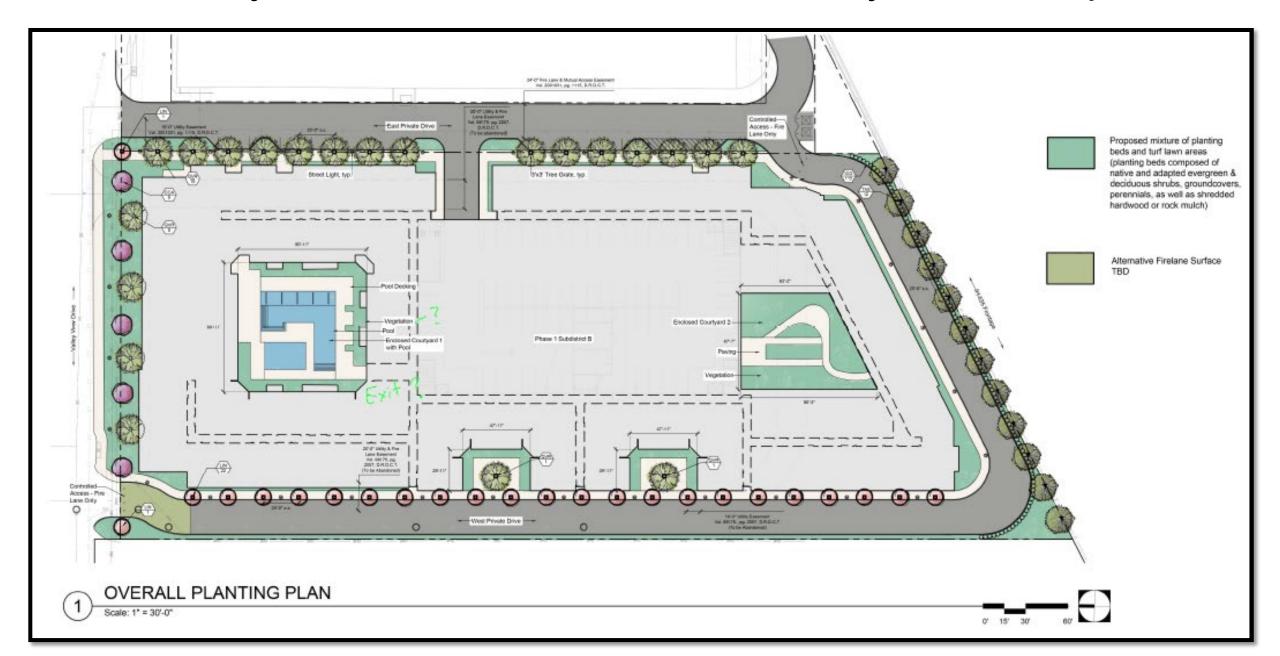

# FARMERS BRANCH

# City Council

January 4, 2022 — Item I.2

### 4040 Valley View Ln - Aerial Map



#### **Subject Property:**

- 3.78-acre land 95-unit Lift Apts.
- PD-71 zoning

#### Request:

- Demolish existing multi-family
- Construct 344-unit multi-family with parking garage
- Urban style 50 unit/acre density
- Phase I of a 2-phase Presidium Multi-Family Development

## 4040 Valley View Ln, Presidium Multi-Family – Detailed Site Plan



## 4040 Valley View Ln, Presidium Multi-Family - Landscape Plan



### 4040 Valley View – Comprehensive Plan Recommendation

#### East Side Plan – Regional Commerce Sub-District:

- Higher intensity uses along LBJ Freeway
- Recommended land uses are, high quality, multiple story, multi-family housing and commercial uses, including restaurants
- Specifically recommends high quality multifamily housing in a format that wraps housing units around a parking structure.
- The proposed development is consistent with the Plan's recommendations.



#### P&Z Recommendation

• At their December 13, 2021 meeting, the Commission recommended **approval** of the Detailed Site Plan.