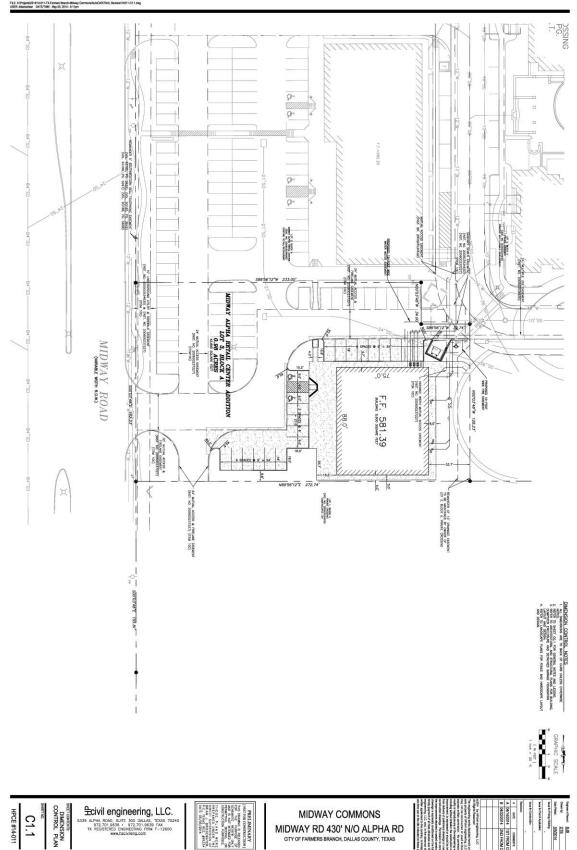

## Resolution No. 2014-045 Exhibit "A" – Detailed Site Plan

NOW, THEREFORE, BE IT RESOLVED BY THE CITY COUNCIL OF THE CITY OF FARMERS BRANCH, TEXAS THAT:

**SECTION 1.** In addition to the development and use regulations applicable of within Planned Development No. 64 (PD-64) applicable to the Property, the Property shall be developed substantially in accordance with the Detailed Site Plan attached hereto as Exhibit "B" and the Landscape Plan attached hereto as Exhibit "C which exhibits are incorporated herein by reference and are hereby approved.