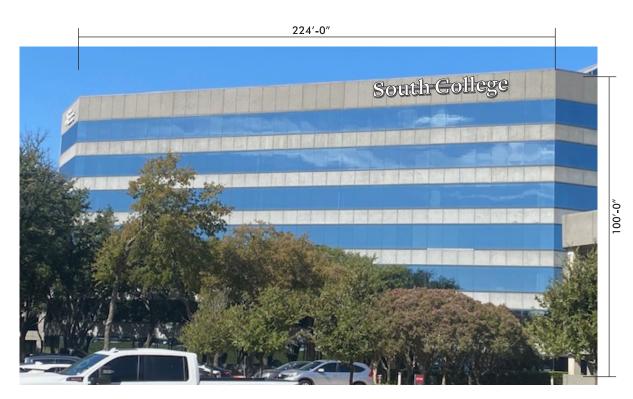

B SOUTH ELEVATION

SCALE 1/32"=1'-0"

| 1233 Round Table Dr.                                            | APPROVED BY: | PROJECT:<br>SOUTH COLLEGE<br>1505/1507 LBJ      | NOTES: | DESIGNER:<br>GREG BRACKE<br>SALESMAN/PM: | REVISIONS: | ELECTRICAL:   | LISTED | JOB NUMBER: | FONTS: | FILE NAME:<br>SOUTH COLLEGE R1 | SIGN TYPE: |
|-----------------------------------------------------------------|--------------|-------------------------------------------------|--------|------------------------------------------|------------|---------------|--------|-------------|--------|--------------------------------|------------|
| Dallas, Texas 75247<br>214.349.1075  Phone<br>214.349.0877  Fax | DATE:        | FARMERS BRANCH, TX.<br>CLIENT:<br>SOUTH COLLEGE |        | STEVE BENSON                             |            | AMPS:         |        |             |        | <b>DATE:</b><br>8.19.24        |            |
| www.artografx.com                                               |              |                                                 |        |                                          |            | CIRCUITS: WET | DRY    |             |        | PAGE                           | 1          |

ROOF TOP PARAPET

| ArtOGRAFX<br>1233 Round Table Dr.<br>Dallas, Texas 75247<br>214.349.1075 Phone<br>214.349.0877 Fax | APPROVED BY:<br>DATE: | PROJECT:<br>SOUTH COLLEGE<br>1505/1507 LBJ<br>FARMERS BRANCH, TX.<br>CLIENT:<br>SOUTH COLLEGE | NOTES: | DESIGNER:<br>GREG BRACKE<br>SALESMAN/PM:<br>STEVE BENSON | REVISIONS: | ELECTRICAL:<br>VOLTS:<br>AMPS: |        | STED | JOB  <br># |
|----------------------------------------------------------------------------------------------------|-----------------------|-----------------------------------------------------------------------------------------------|--------|----------------------------------------------------------|------------|--------------------------------|--------|------|------------|
| www.artografx.com                                                                                  |                       |                                                                                               |        |                                                          |            |                                | WETDRY |      |            |

| 3 NUMBER: | FONTS: | FILE NAME:<br>SOUTH COLLEGE R1 | SIGN TYPE: |  |
|-----------|--------|--------------------------------|------------|--|
|           |        | <b>DATE:</b><br>8.19.24        |            |  |
|           |        | PAGE                           | 2          |  |