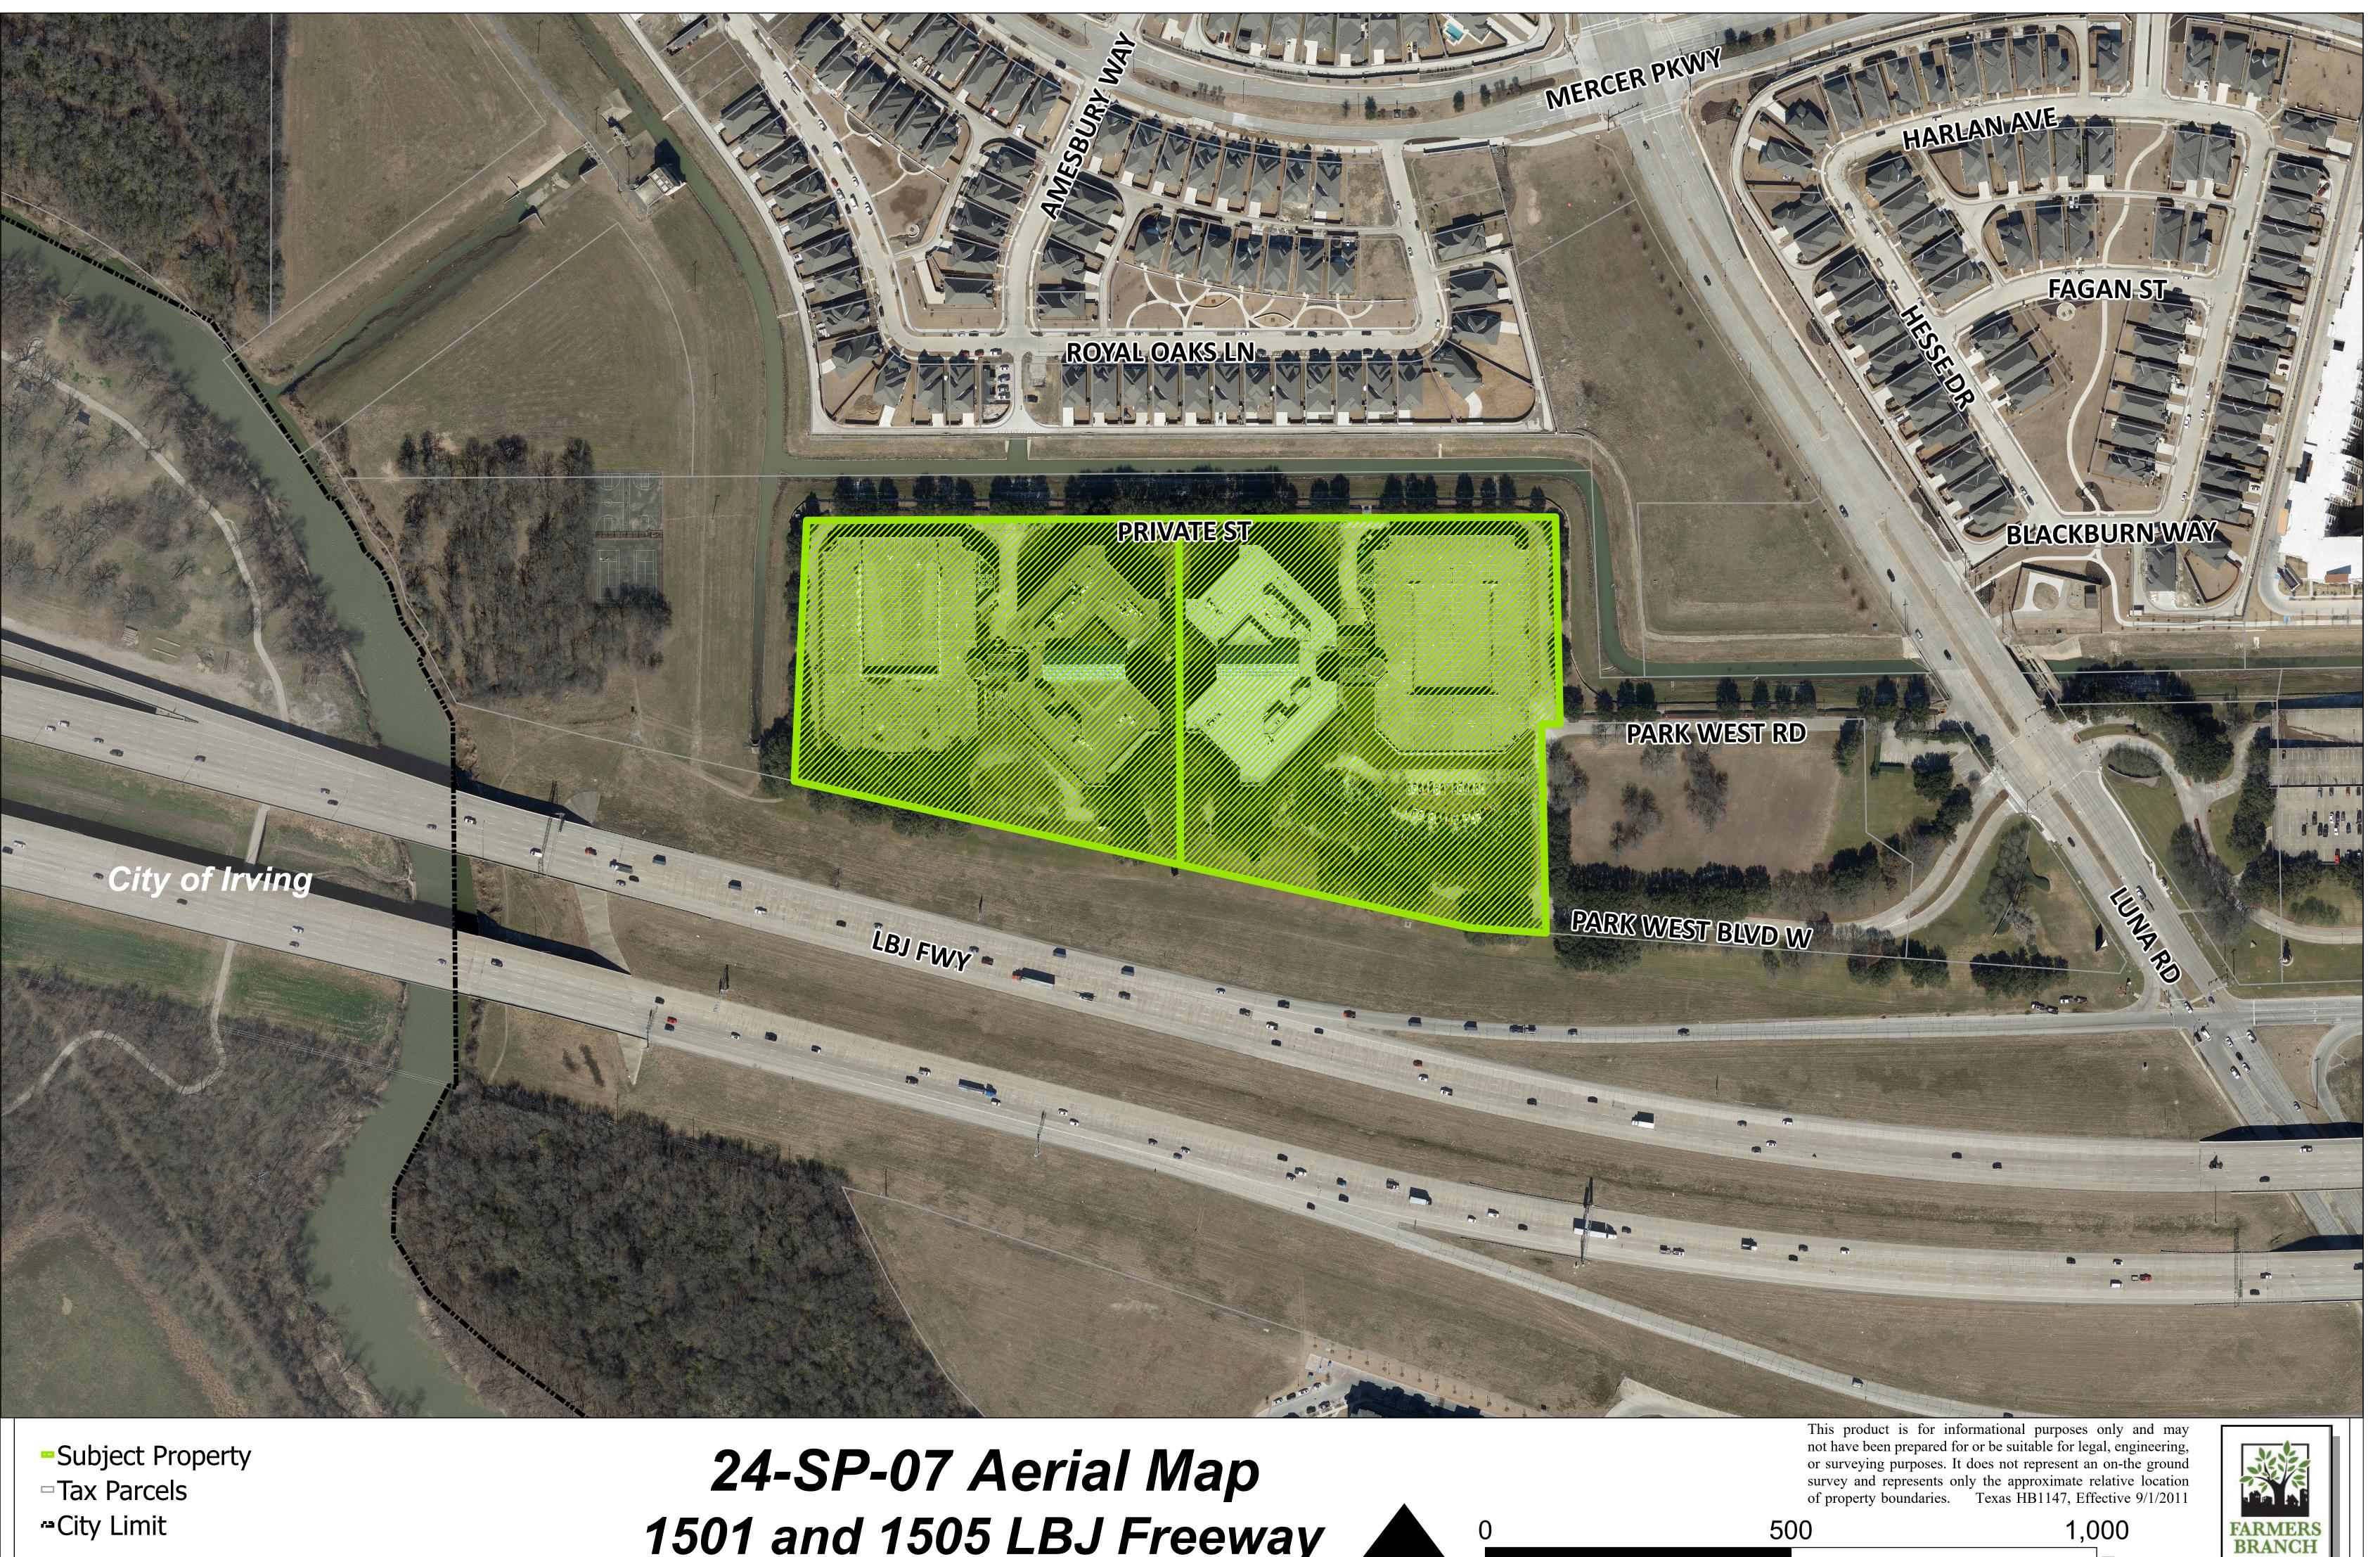

--------|----------------------------------------------------------|------------|--------------------------------|--------|------|------------|
| www.artografx.com                                                                                  |                       |                                                                                               |        |                                                          |            |                                | WETDRY |      |            |

| 3 NUMBER: | FONTS: | FILE NAME:<br>SOUTH COLLEGE R1 | SIGN TYPE: |  |
|-----------|--------|--------------------------------|------------|--|
|           |        | <b>DATE:</b><br>8.19.24        |            |  |
|           |        | PAGE                           | 2          |  |





## 1501 and 1505 LBJ Freeway



Feet