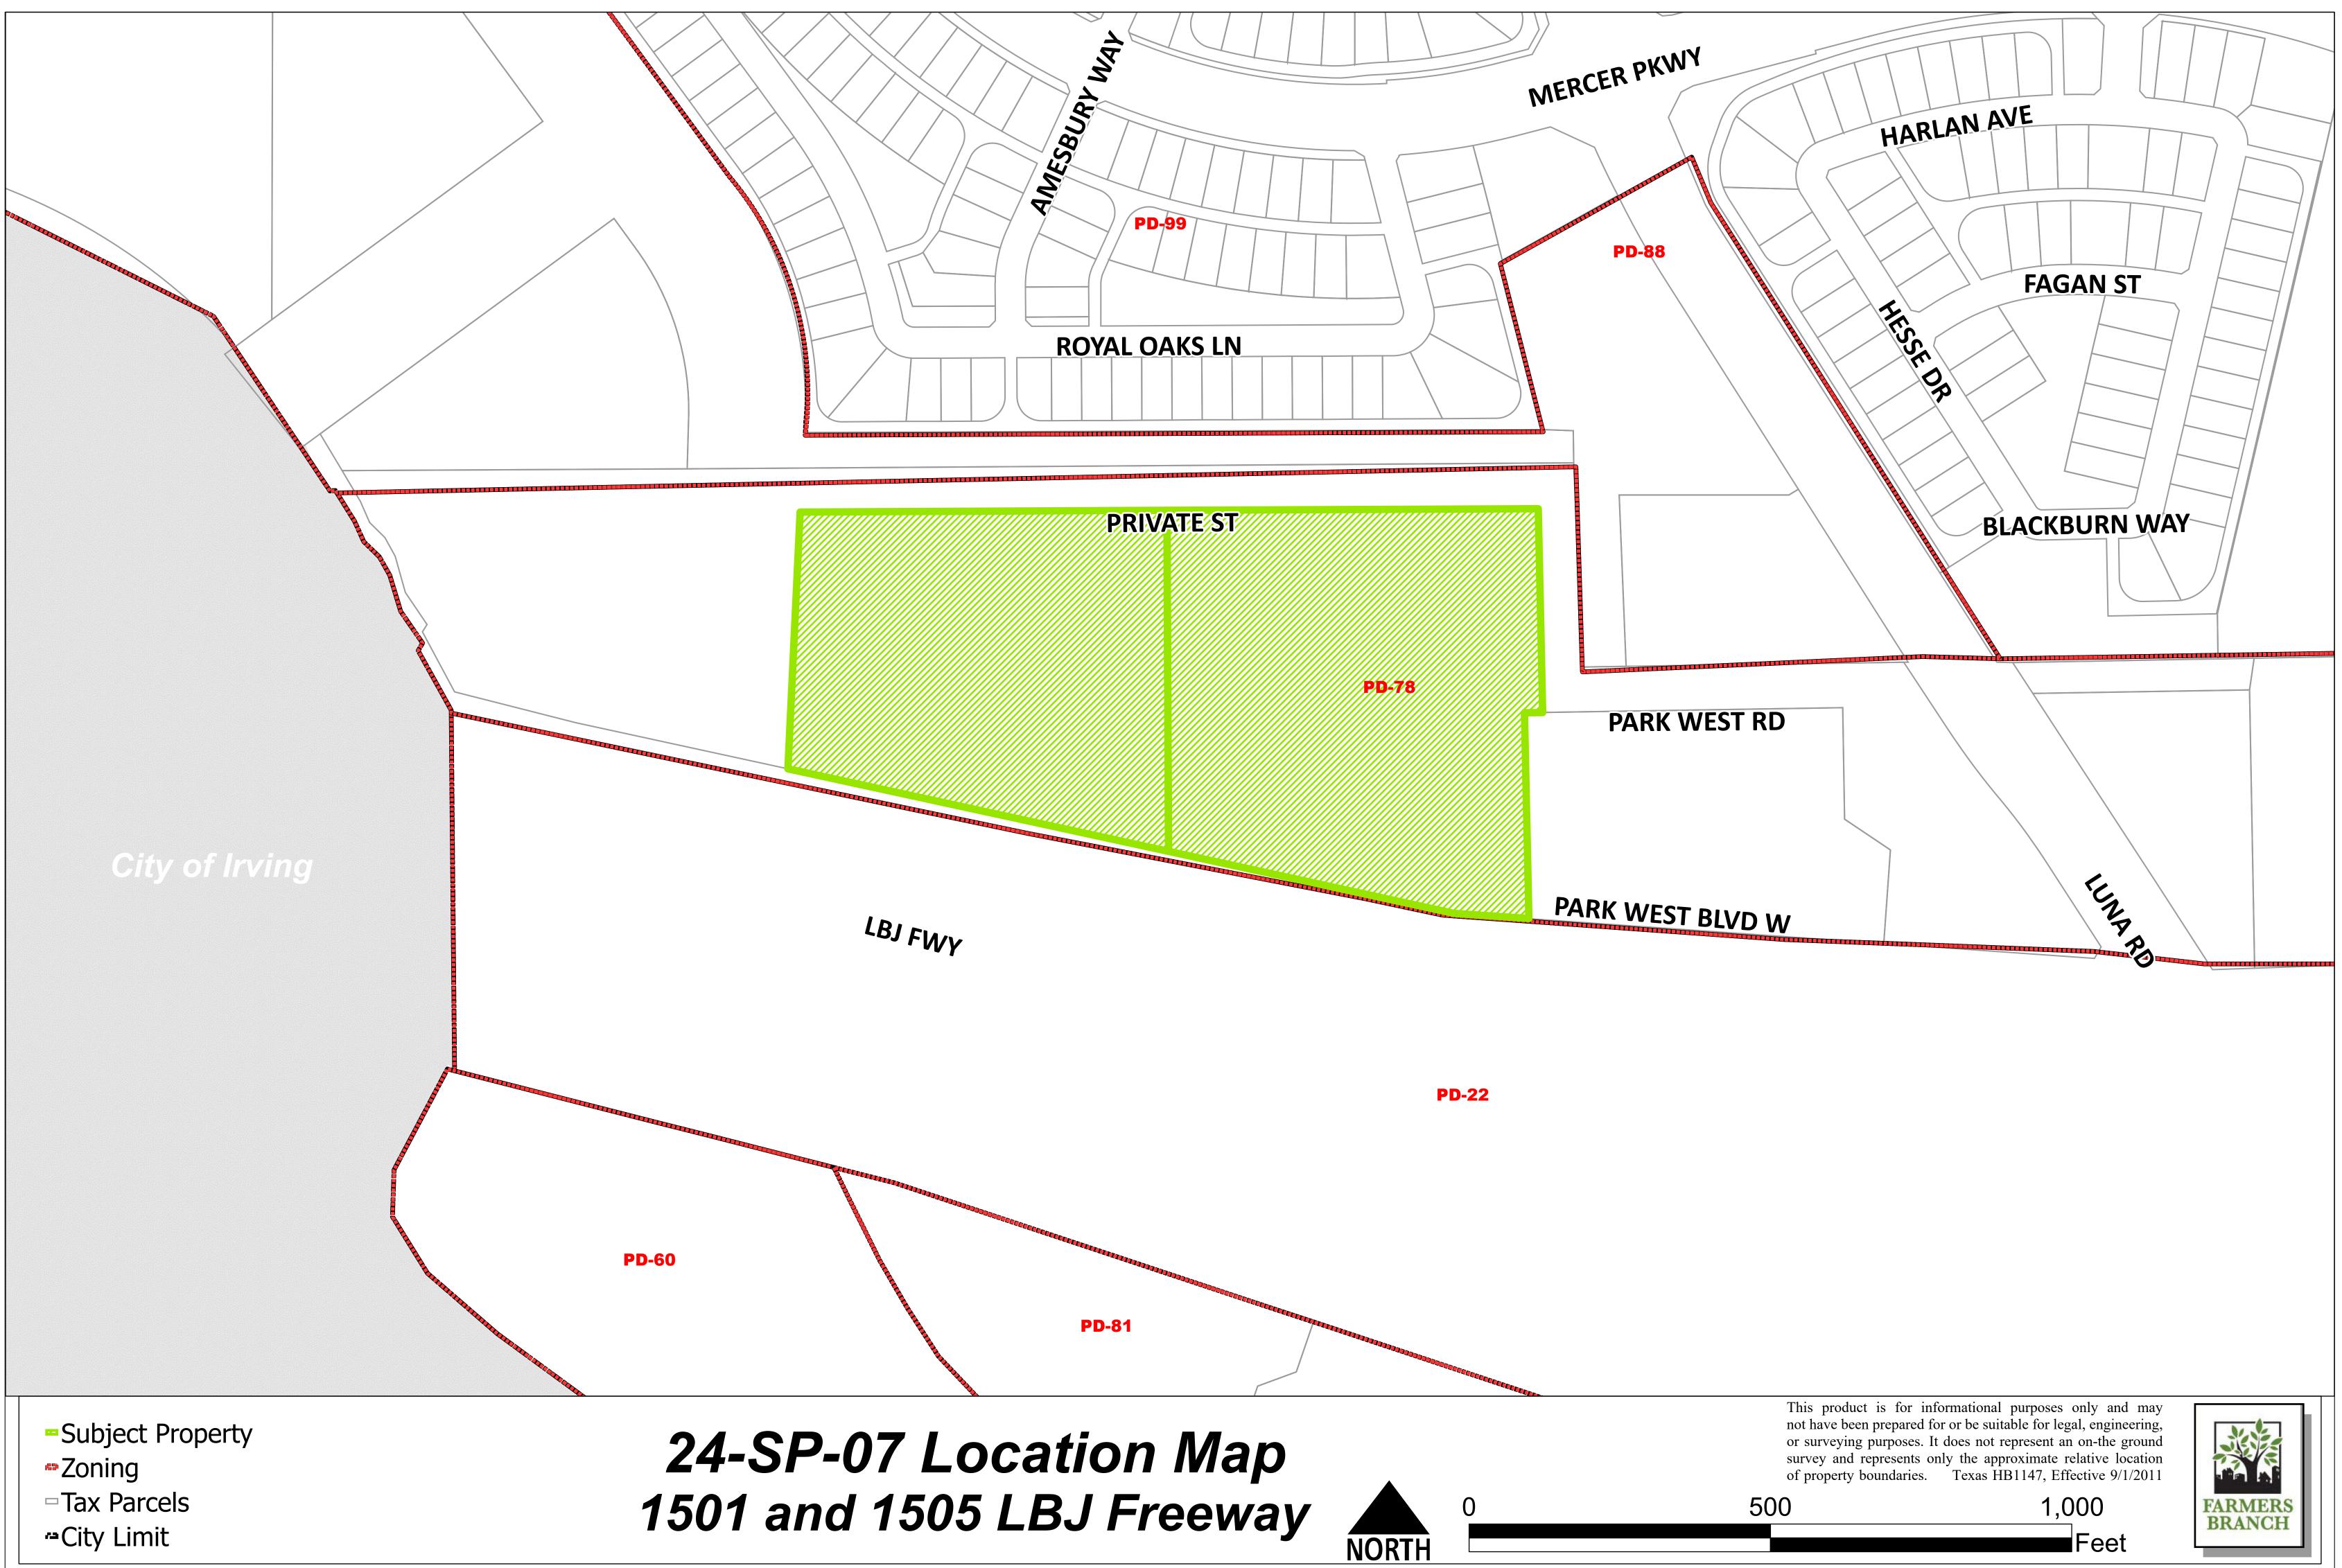

-------------------------|------------|--------------------------------|--------|------|------------|
| www.artografx.com                                                                                  |                       |                                                                                               |        |                                                          |            |                                | WETDRY |      |            |

| 3 NUMBER: | FONTS: | FILE NAME:<br>SOUTH COLLEGE R1 | SIGN TYPE: |  |
|-----------|--------|--------------------------------|------------|--|
|           |        | <b>DATE:</b><br>8.19.24        |            |  |
|           |        | PAGE                           | 2          |  |





## 1501 and 1505 LBJ Freeway



Feet