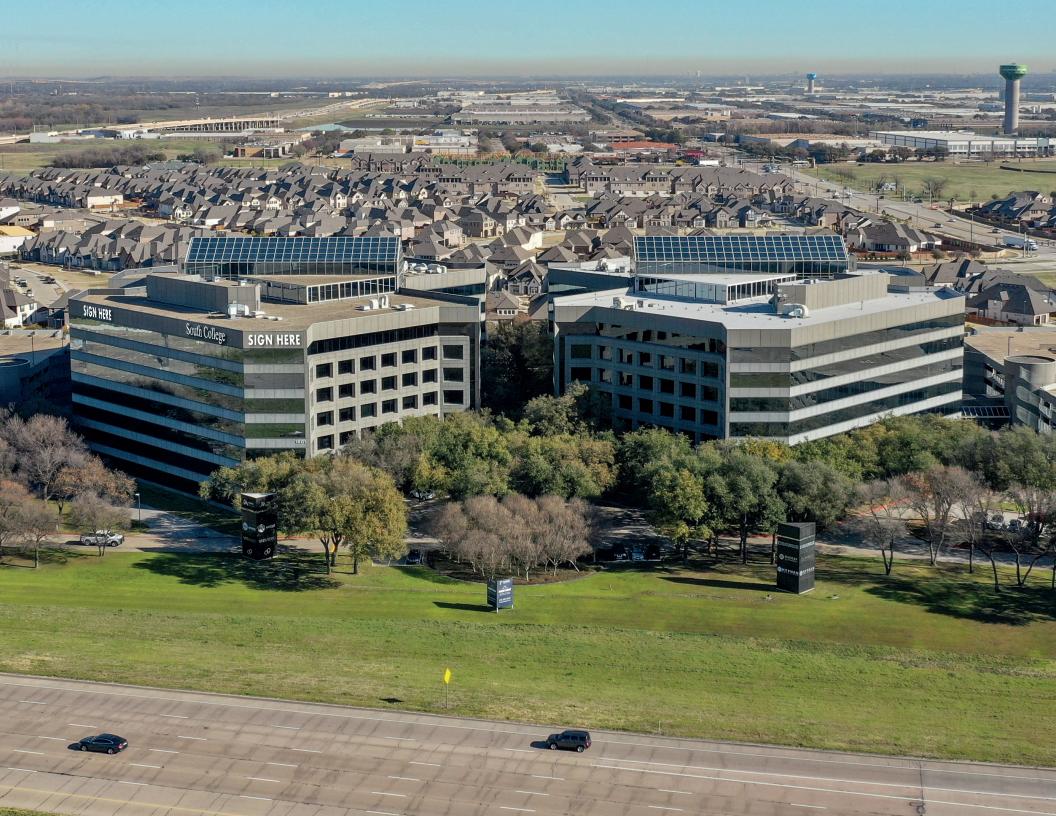

B SOUTH ELEVATION

SCALE 1/32"=1'-0"

| 1233 Round Table Dr.                                            | APPROVED BY: | PROJECT:<br>SOUTH COLLEGE<br>1505/1507 LBJ      | NOTES: | DESIGNER:<br>GREG BRACKE<br>SALESMAN/PM: | REVISIONS: | ELECTRICAL:   | LISTED | JOB NUMBER: | FONTS: | FILE NAME:<br>SOUTH COLLEGE R1 | SIGN TYPE: |
|-----------------------------------------------------------------|--------------|-------------------------------------------------|--------|------------------------------------------|------------|---------------|--------|-------------|--------|--------------------------------|------------|
| Dallas, Texas 75247<br>214.349.1075  Phone<br>214.349.0877  Fax | DATE:        | FARMERS BRANCH, TX.<br>CLIENT:<br>SOUTH COLLEGE |        | STEVE BENSON