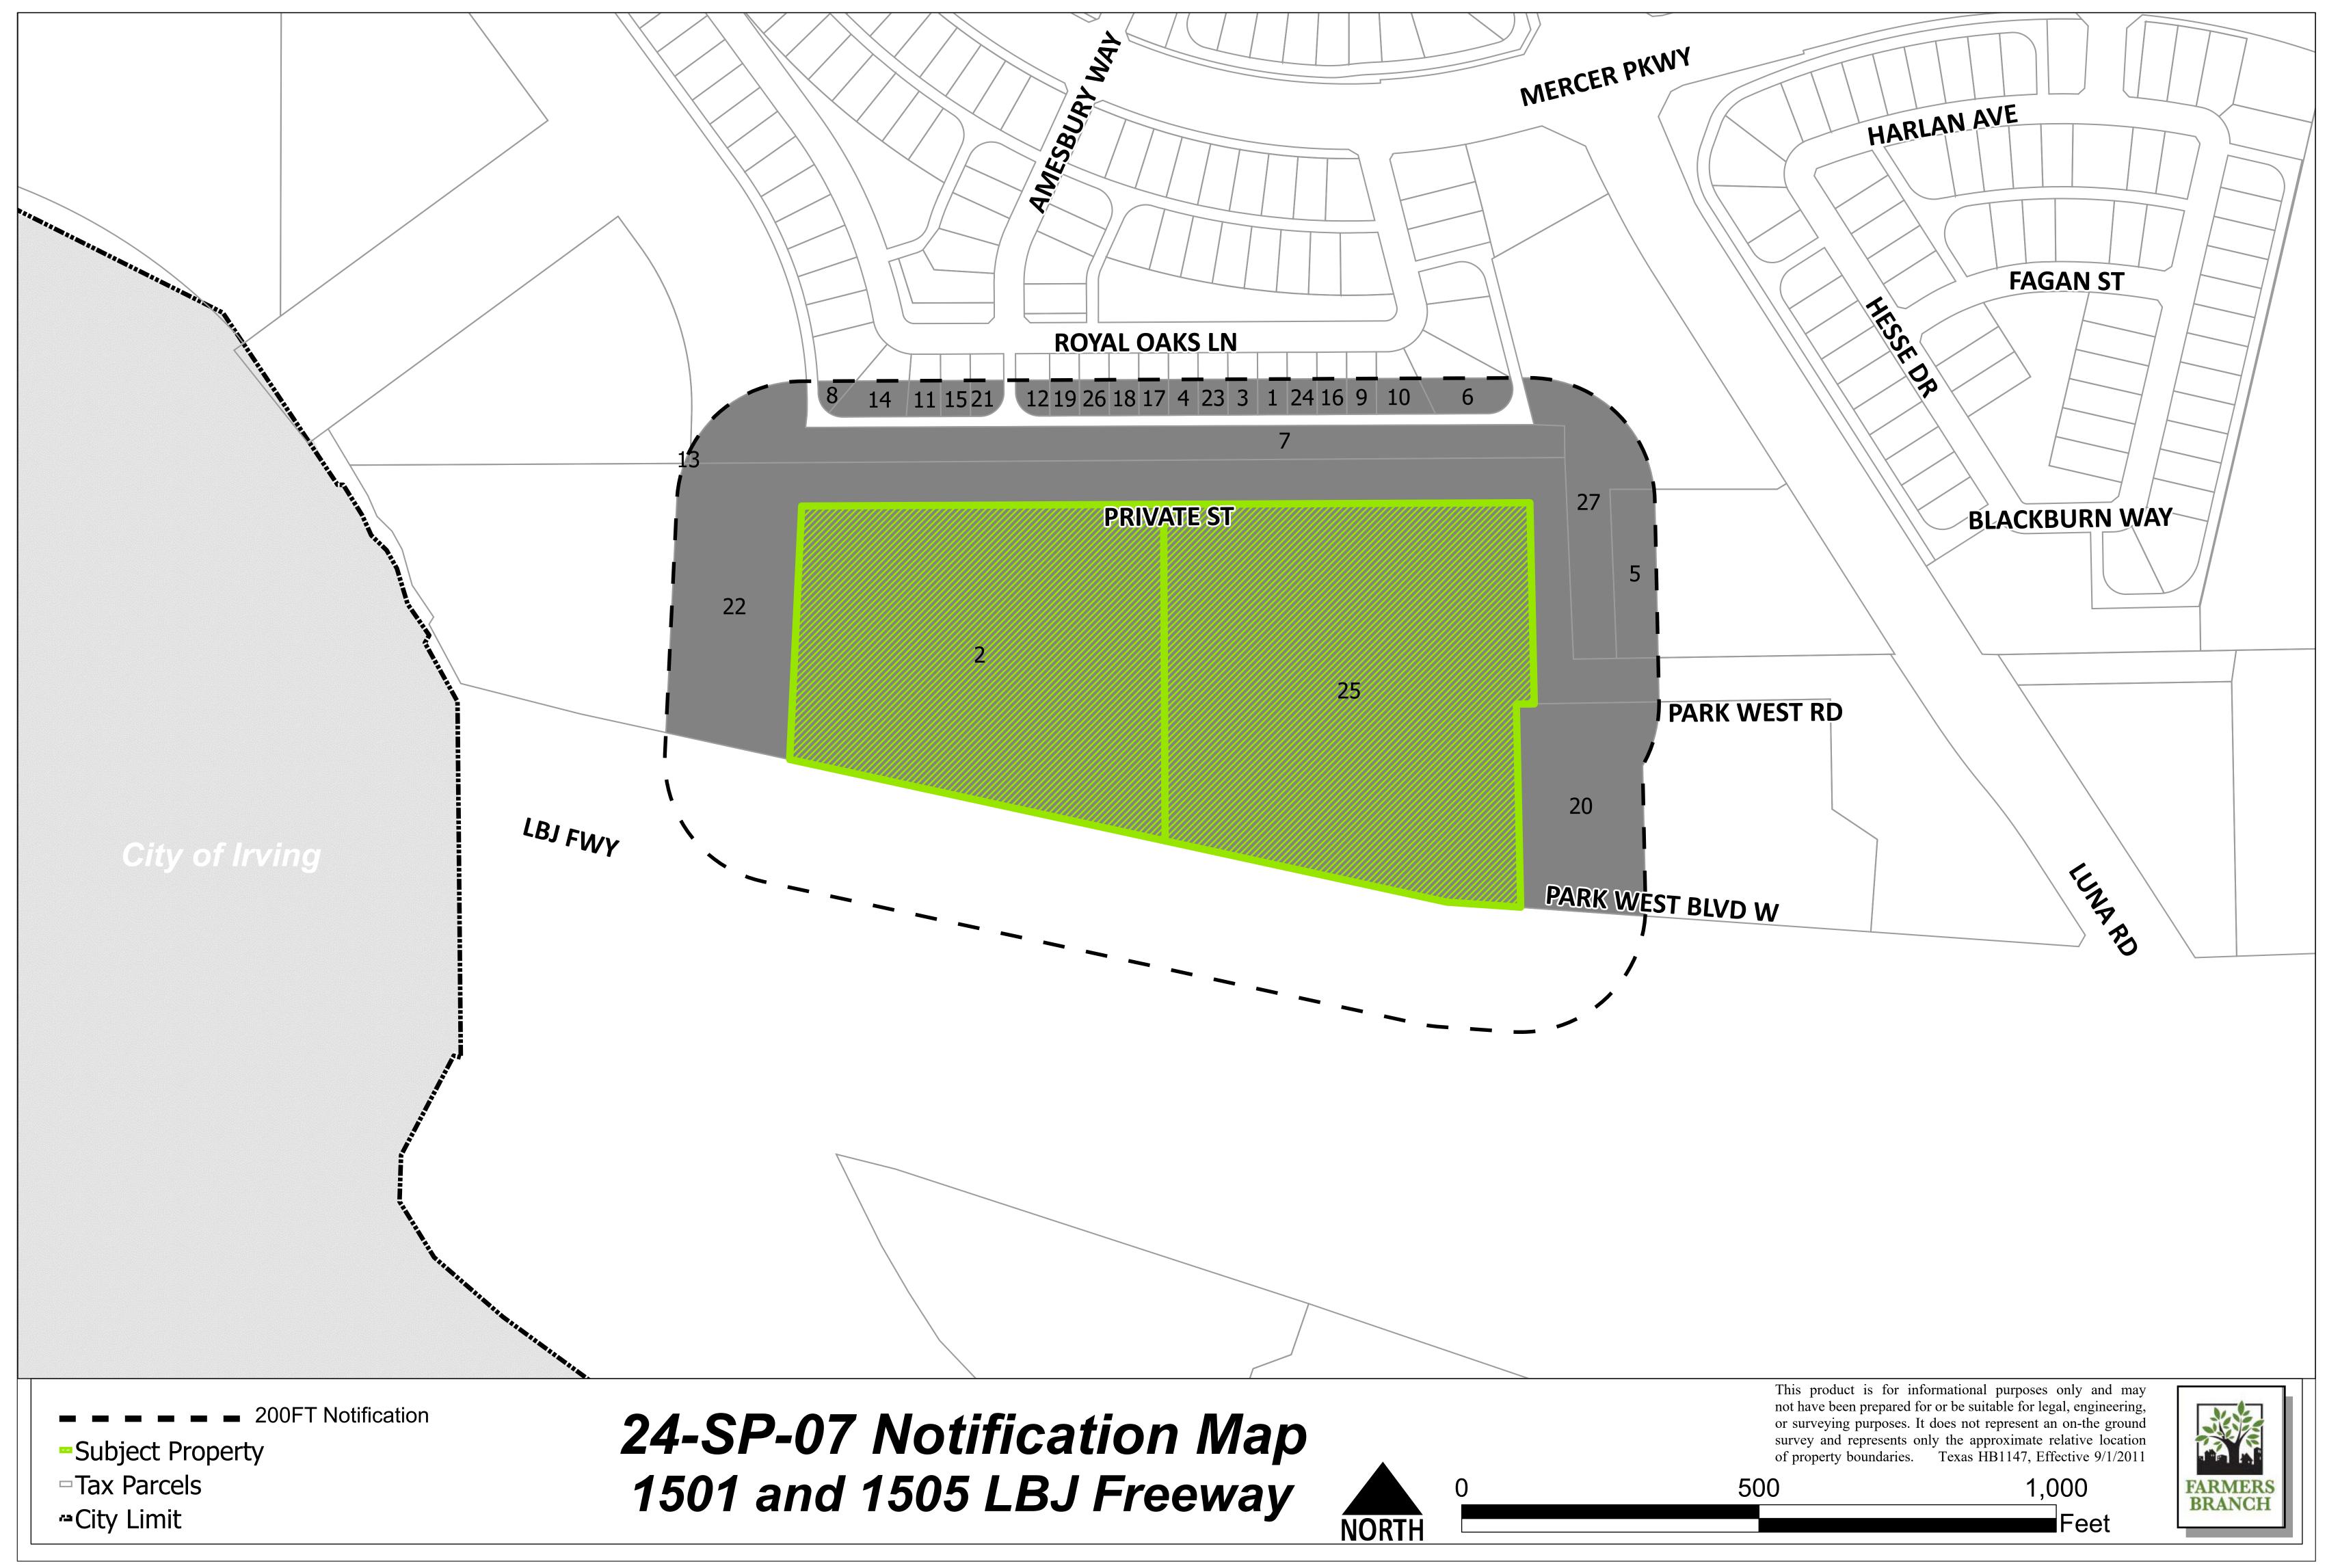

-----------------------|------------|--------------------------------|--------|------|------------|
| www.artografx.com                                                                                  |                       |                                                                                               |        |                                                          |            |                                | WETDRY |      |            |

| 3 NUMBER: | FONTS: | FILE NAME:<br>SOUTH COLLEGE R1 | SIGN TYPE: |  |
|-----------|--------|--------------------------------|------------|--|
|           |        | <b>DATE:</b><br>8.19.24        |            |  |
|           |        | PAGE                           | 2          |  |





## 1501 and 1505 LBJ Freeway



Feet