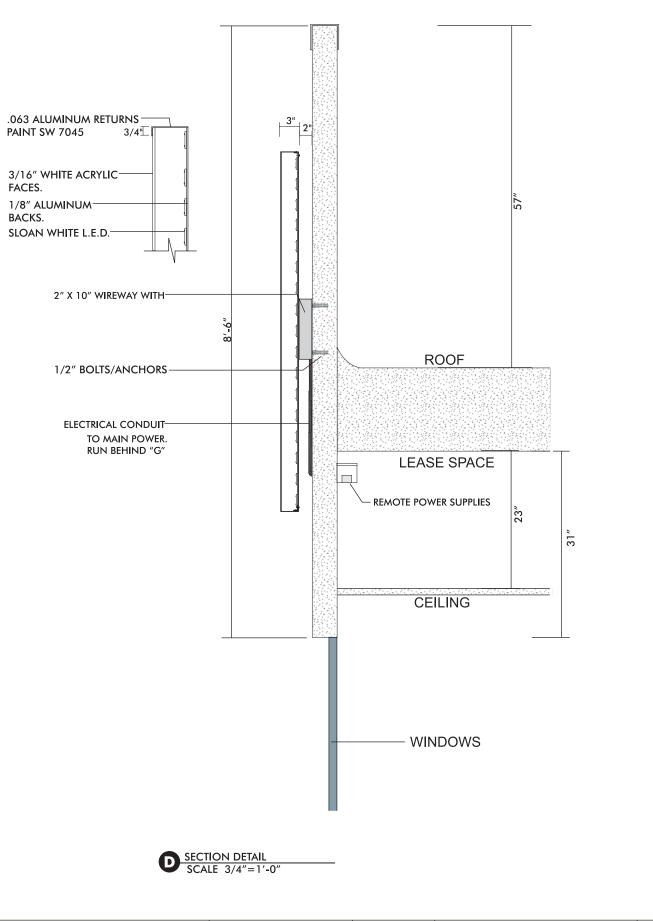

| 3 NUMBER: | FONTS: | FILE NAME:<br>SOUTH COLLEGE R1 | SIGN TYPE: |  |
|-----------|--------|--------------------------------|------------|--|
|           |        | <b>DATE:</b><br>8.19.24        |            |  |
|           |        | PAGE                           | 2          |  |