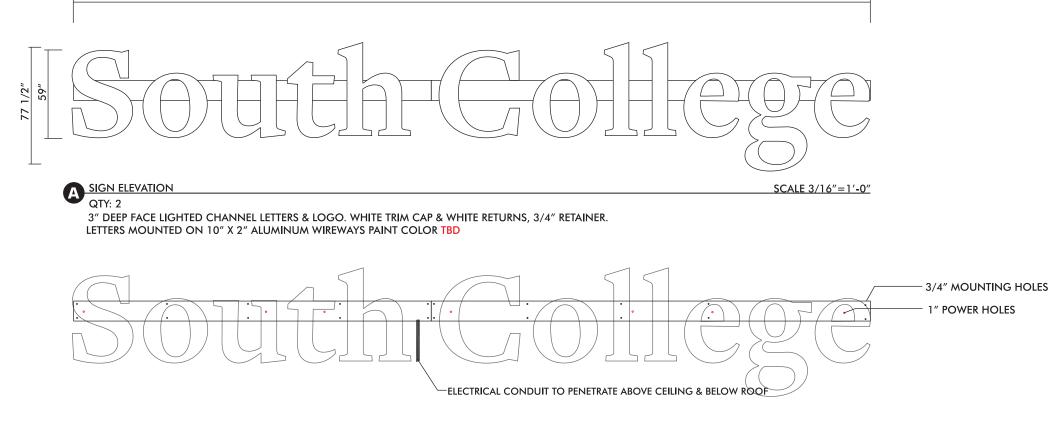

B SOUTH ELEVATION

SCALE 1/32"=1'-0"

| 1233 Round Table Dr.                                            | APPROVED BY: | PROJECT:<br>SOUTH COLLEGE<br>1505/1507 LBJ      | NOTES: | DESIGNER:<br>GREG BRACKE<br>SALESMAN/PM: | REVISIONS: | ELECTRICAL:   | LISTED | JOB NUMBER: | FONTS: | FILE NAME:<br>SOUTH COLLEGE R1 | SIGN TYPE: |
|-----------------------------------------------------------------|--------------|-------------------------------------------------|--------|------------------------------------------|------------|---------------|--------|-------------|--------|--------------------------------|------------|
| Dallas, Texas 75247<br>214.349.1075  Phone<br>214.349.0877  Fax | DATE:        | FARMERS BRANCH, TX.<br>CLIENT:<br>SOUTH COLLEGE |        | STEVE BENSON                             |            | AMPS:         |        |             |        | <b>DATE:</b><br>8.19.24        |            |
| www.artografx.com                                               |              |                                                 |        |                                          |            | CIRCUITS: WET | DRY    |             |        | PAGE                           | 1          |

ROOF TOP PARAPET

| ArtOGRAFX<br>1233 Round Table Dr.<br>Dallas, Texas 75247<br>214.349.1075 Phone<br>214.349.0877 Fax | APPROVED BY:<br>DATE: | PROJECT:<br>SOUTH COLLEGE<br>1505/1507 LBJ<br>FARMERS BRANCH, TX.<br>CLIENT:<br>SOUTH COLLEGE | NOTES: | DESIGNER:<br>GREG BRACKE<br>SALESMAN/PM:<br>STEVE BENSON | REVISIONS: | ELECTRICAL:<br>VOLTS:<br>AMPS: |        | STED | JOB  <br># |
|----------------------------------------------------------------------------------------------------|-----------------------|-----------------------------------------------------------------------------------------------|--------|----------------------------------------------------------|------------|--------------------------------|--------|------|------------|
| www.artografx.com                                                                                  |                       |                                                                                               |        |                                                          |            |                                | WETDRY |      |            |

| 3 NUMBER: | FONTS: | FILE NAME:<br>SOUTH COLLEGE R1 | SIGN TYPE: |  |
|-----------|--------|--------------------------------|------------|--|
|           |        | <b>DATE:</b><br>8.19.24        |            |  |
|           |        | PAGE                           | 2          |  |