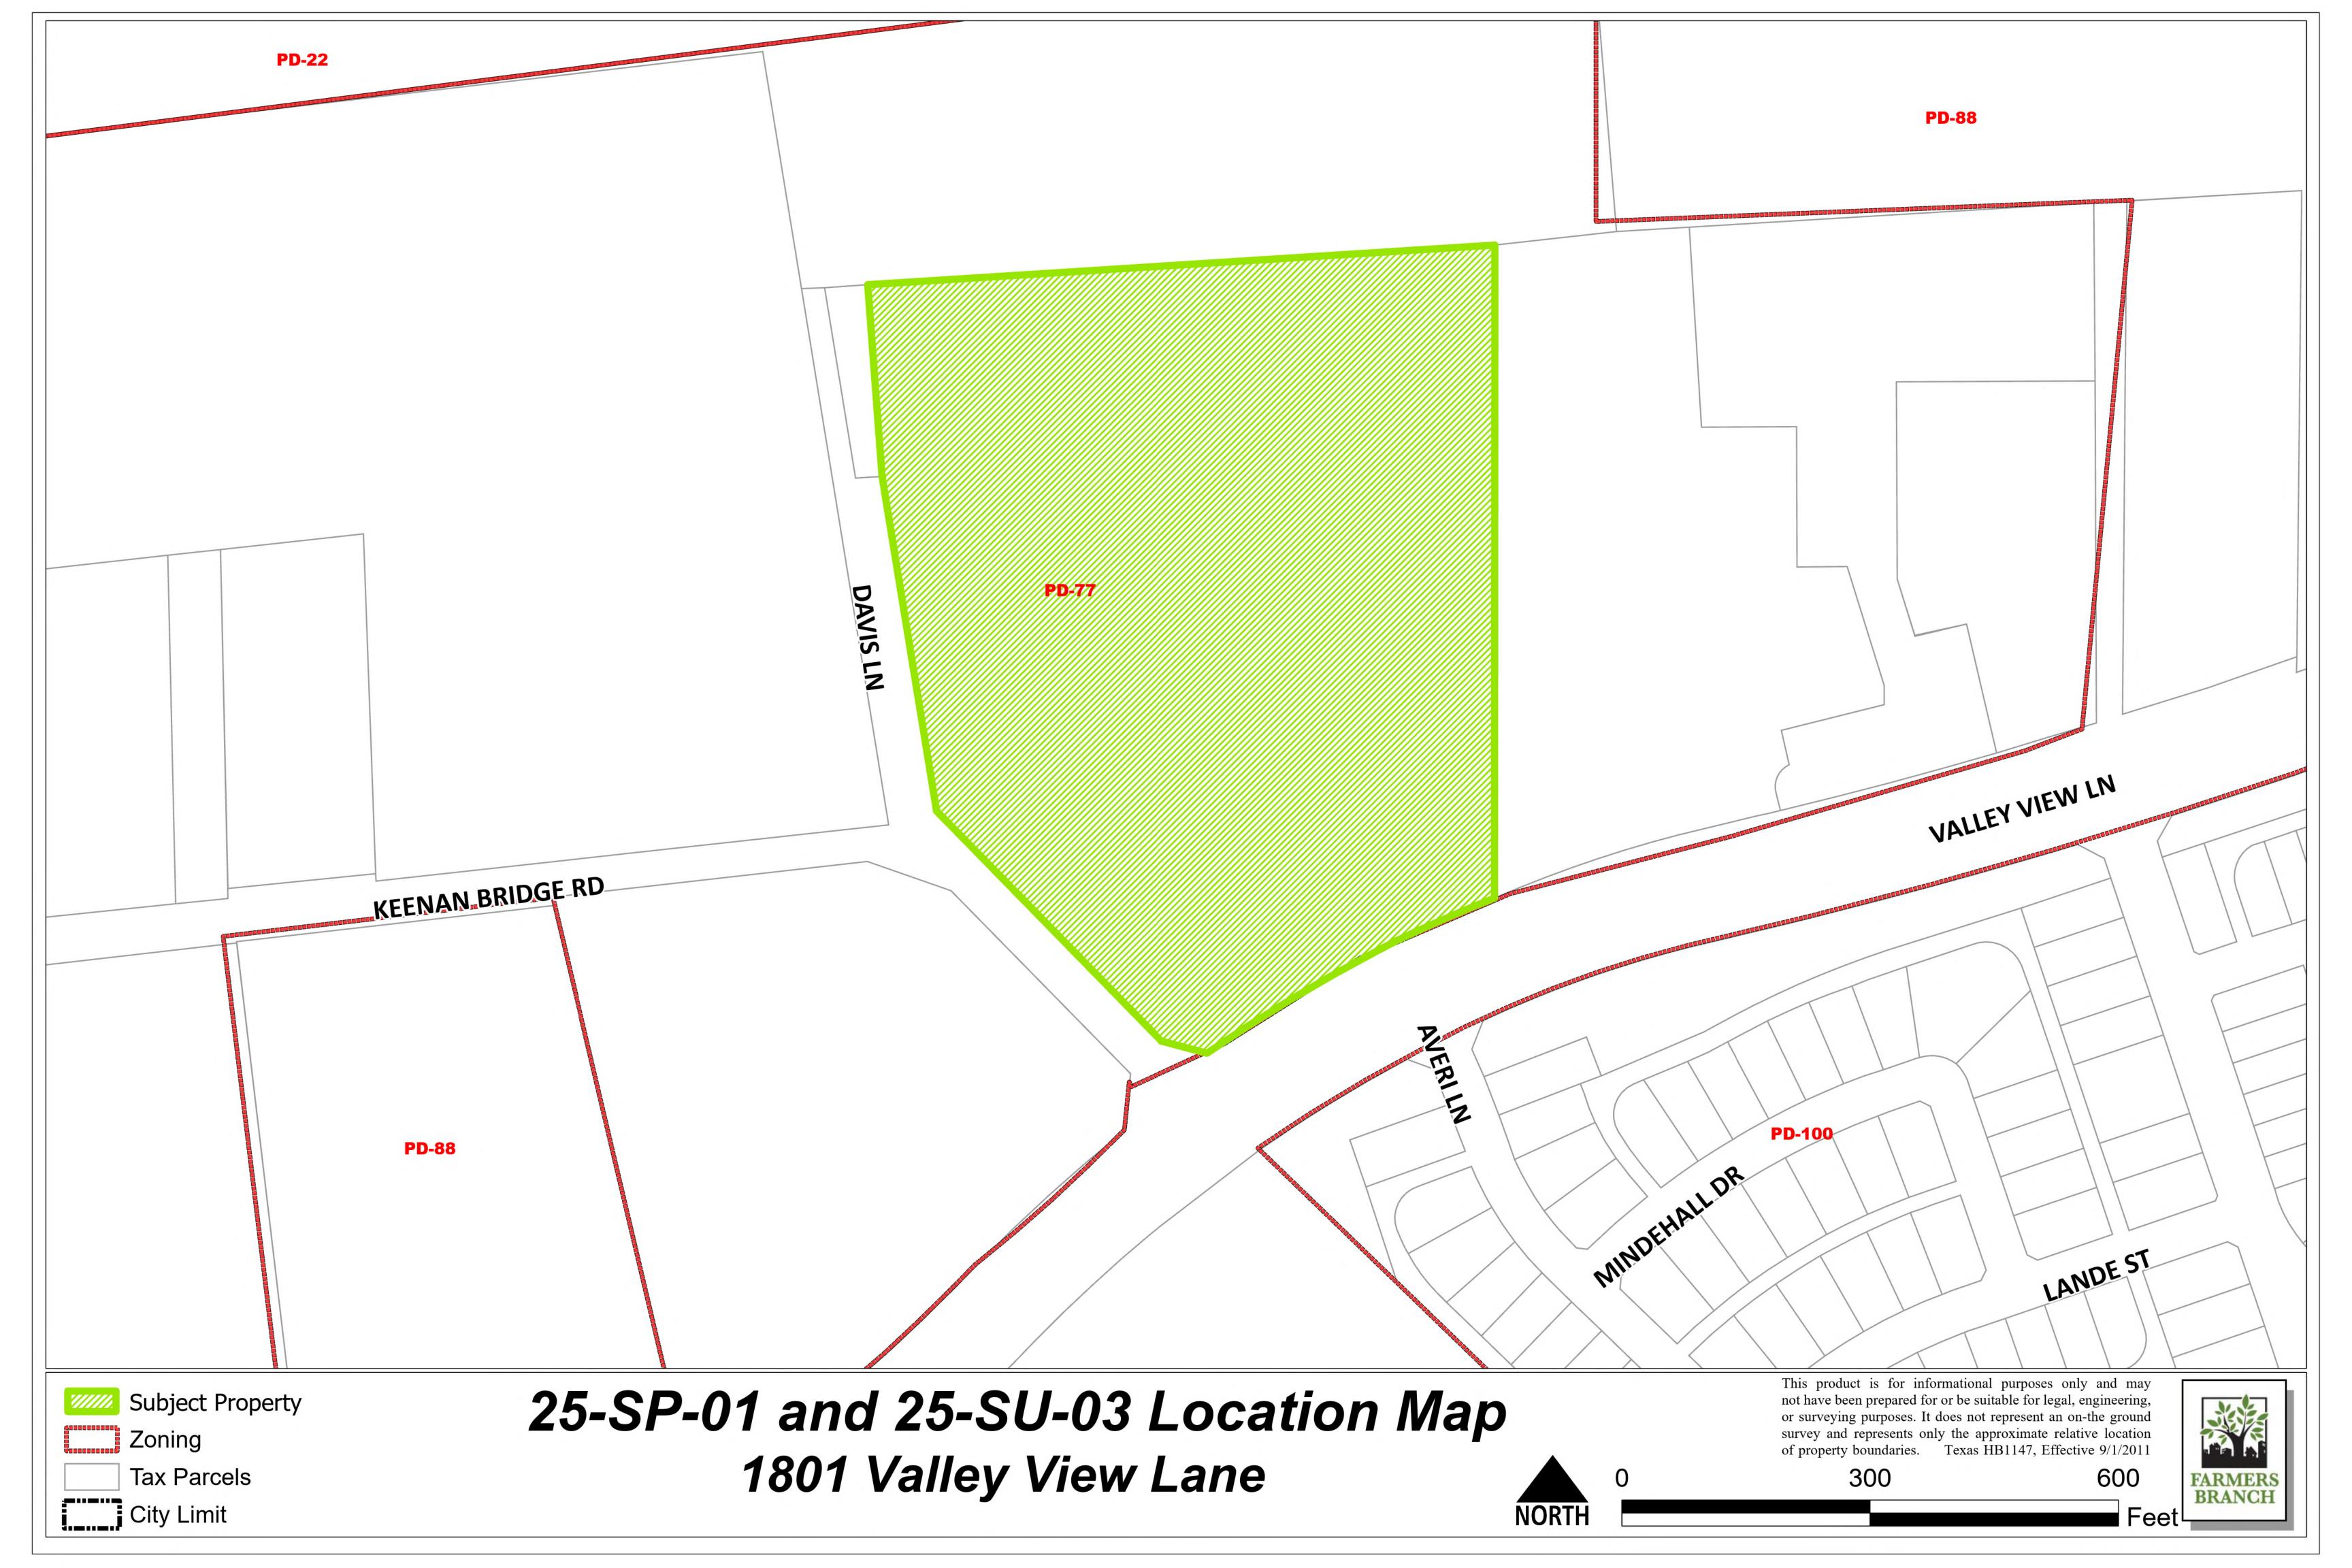

#### D.2 25-SP-01

Conduct a public hearing and consider the request for a Detailed Site Plan with Special Exceptions related to signage for the property located at 1801 Valley View Lane within Planned Development District No. 77 (PD-77); and take appropriate action.