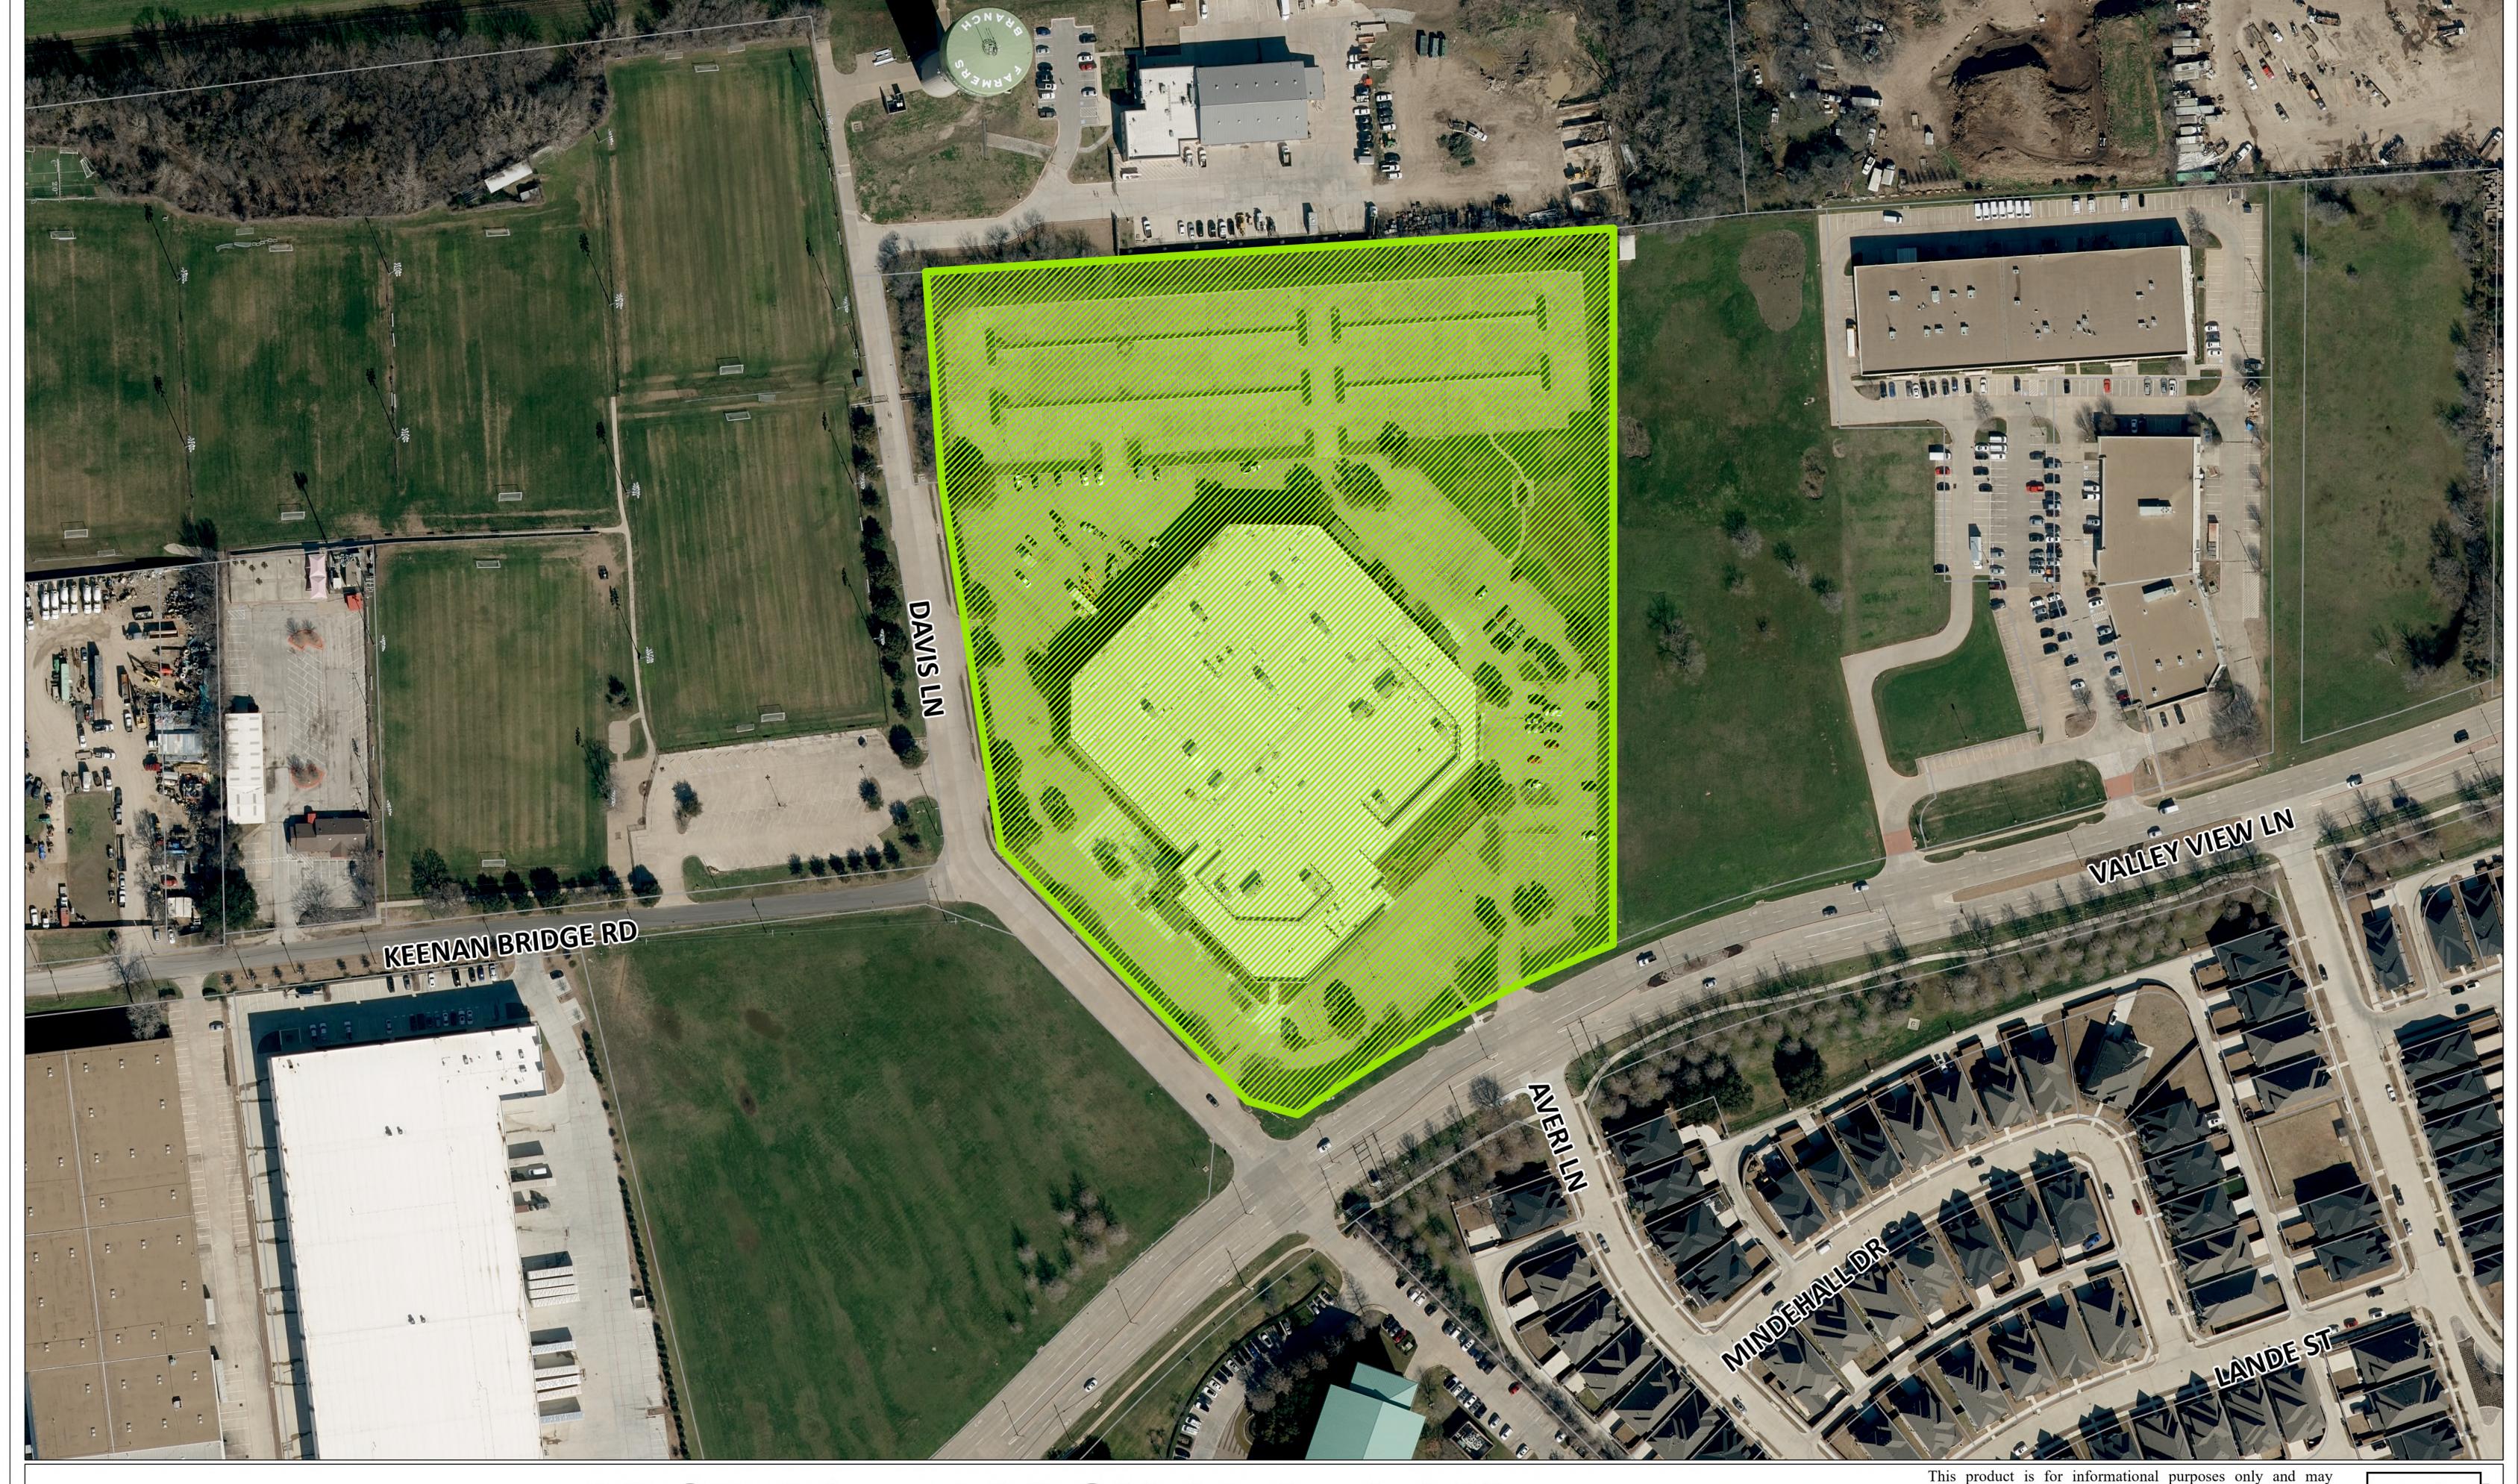

SIGN TYPE:

25-SP-01 and 25-SU-03 Aerial Map 1801 Valley View Lane

This product is for informational purposes only and may not have been prepared for or be suitable for legal, engineering, or surveying purposes. It does not represent an on-the ground survey and represents only the approximate relative location of property boundaries. Texas HB1147, Effective 9/1/2011