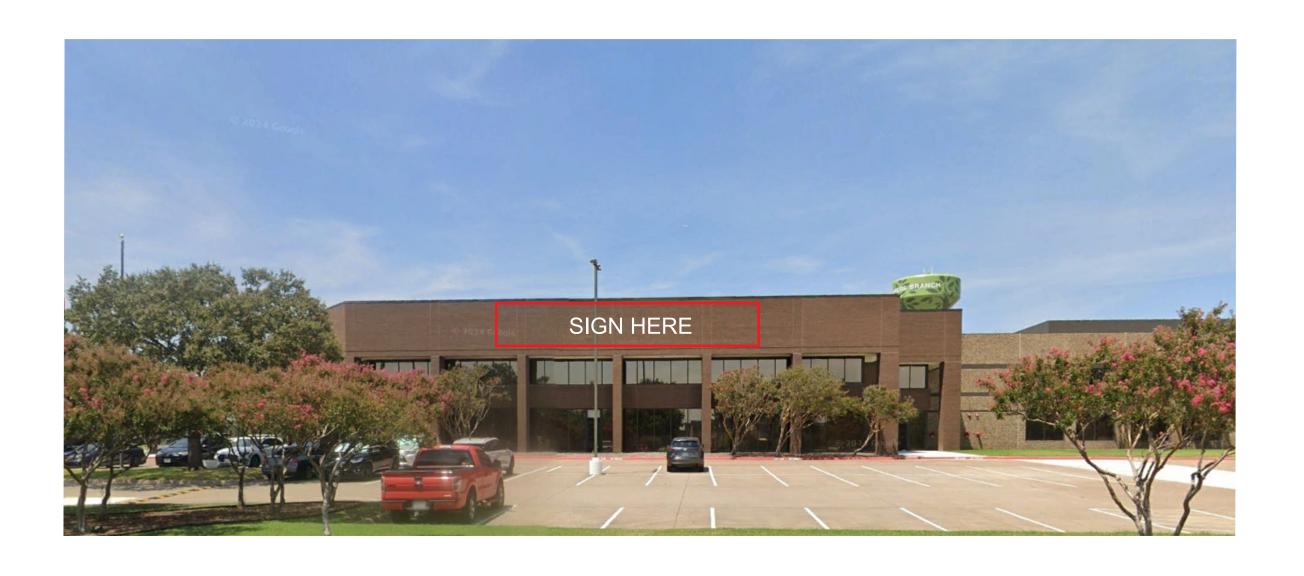

# **BVI Workforce Innovation Center**

SIGN ELEVATION QTY: 1

1" DEEP NON-LIT REVERSE CHANNEL LETTERS PAINTED 313 DK. BRONZE. STUD MOUNT FLUSH

City of Farmers Branch **APPROVED** 

SCALE 1/4"=1'-0"

120'-0"

72" THE PERSON William L. Hudson **BVI Workforce Innovation Center** 

B BUILDING ELEVATION

SCALE 3/32"=1'-0"

SIGN TYPE:

ArtOGRAFX

1233 Round Table Dr. Dallas, Texas 75247 214.349.1075 Phone 214.349.0877 Fax

**APPROVED BY:** 

DATE:

PROJECT: 1801 VALLEY VIEW FARMERS BRANCH, TX