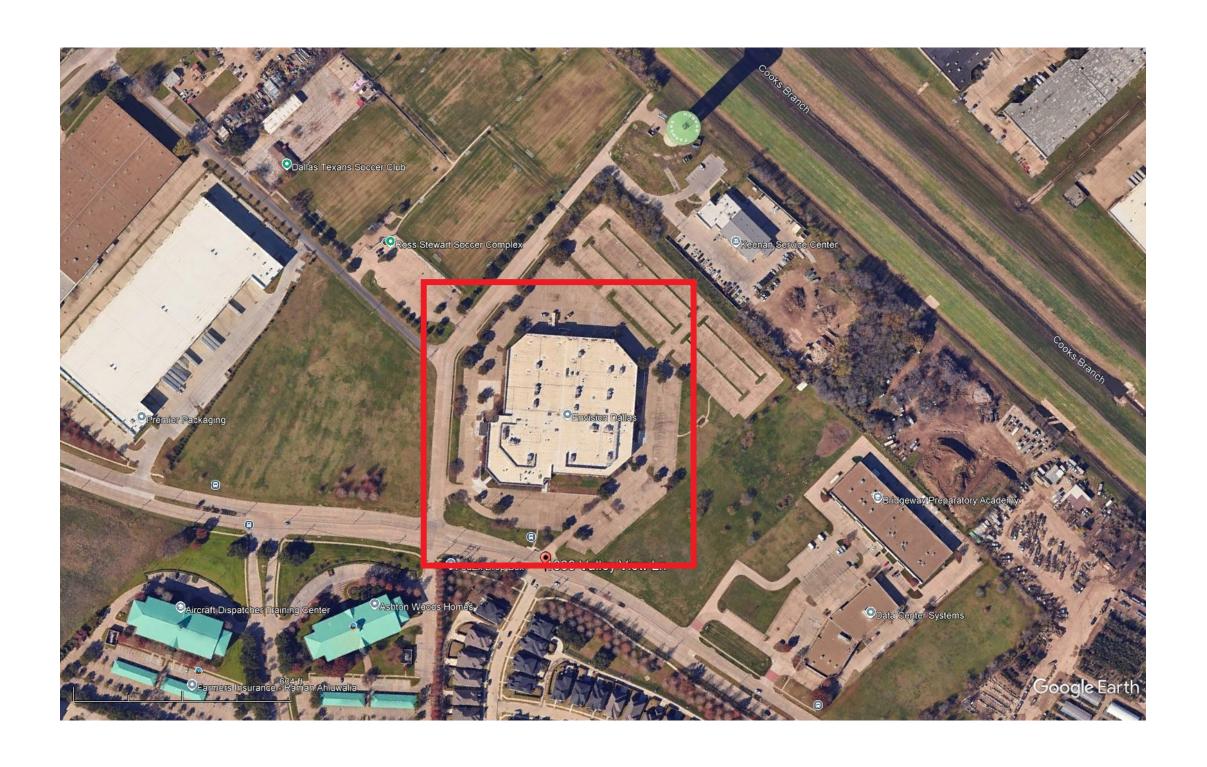

SIGN TYPE:

25-SP-01 and 25-SU-03 Aerial Map 1801 Valley View Lane

This product is for informational purposes only and may not have been prepared for or be suitable for legal, engineering, or surveying purposes. It does not represent an on-the ground survey and represents only the approximate relative location of property boundaries. Texas HB1147, Effective 9/1/2011