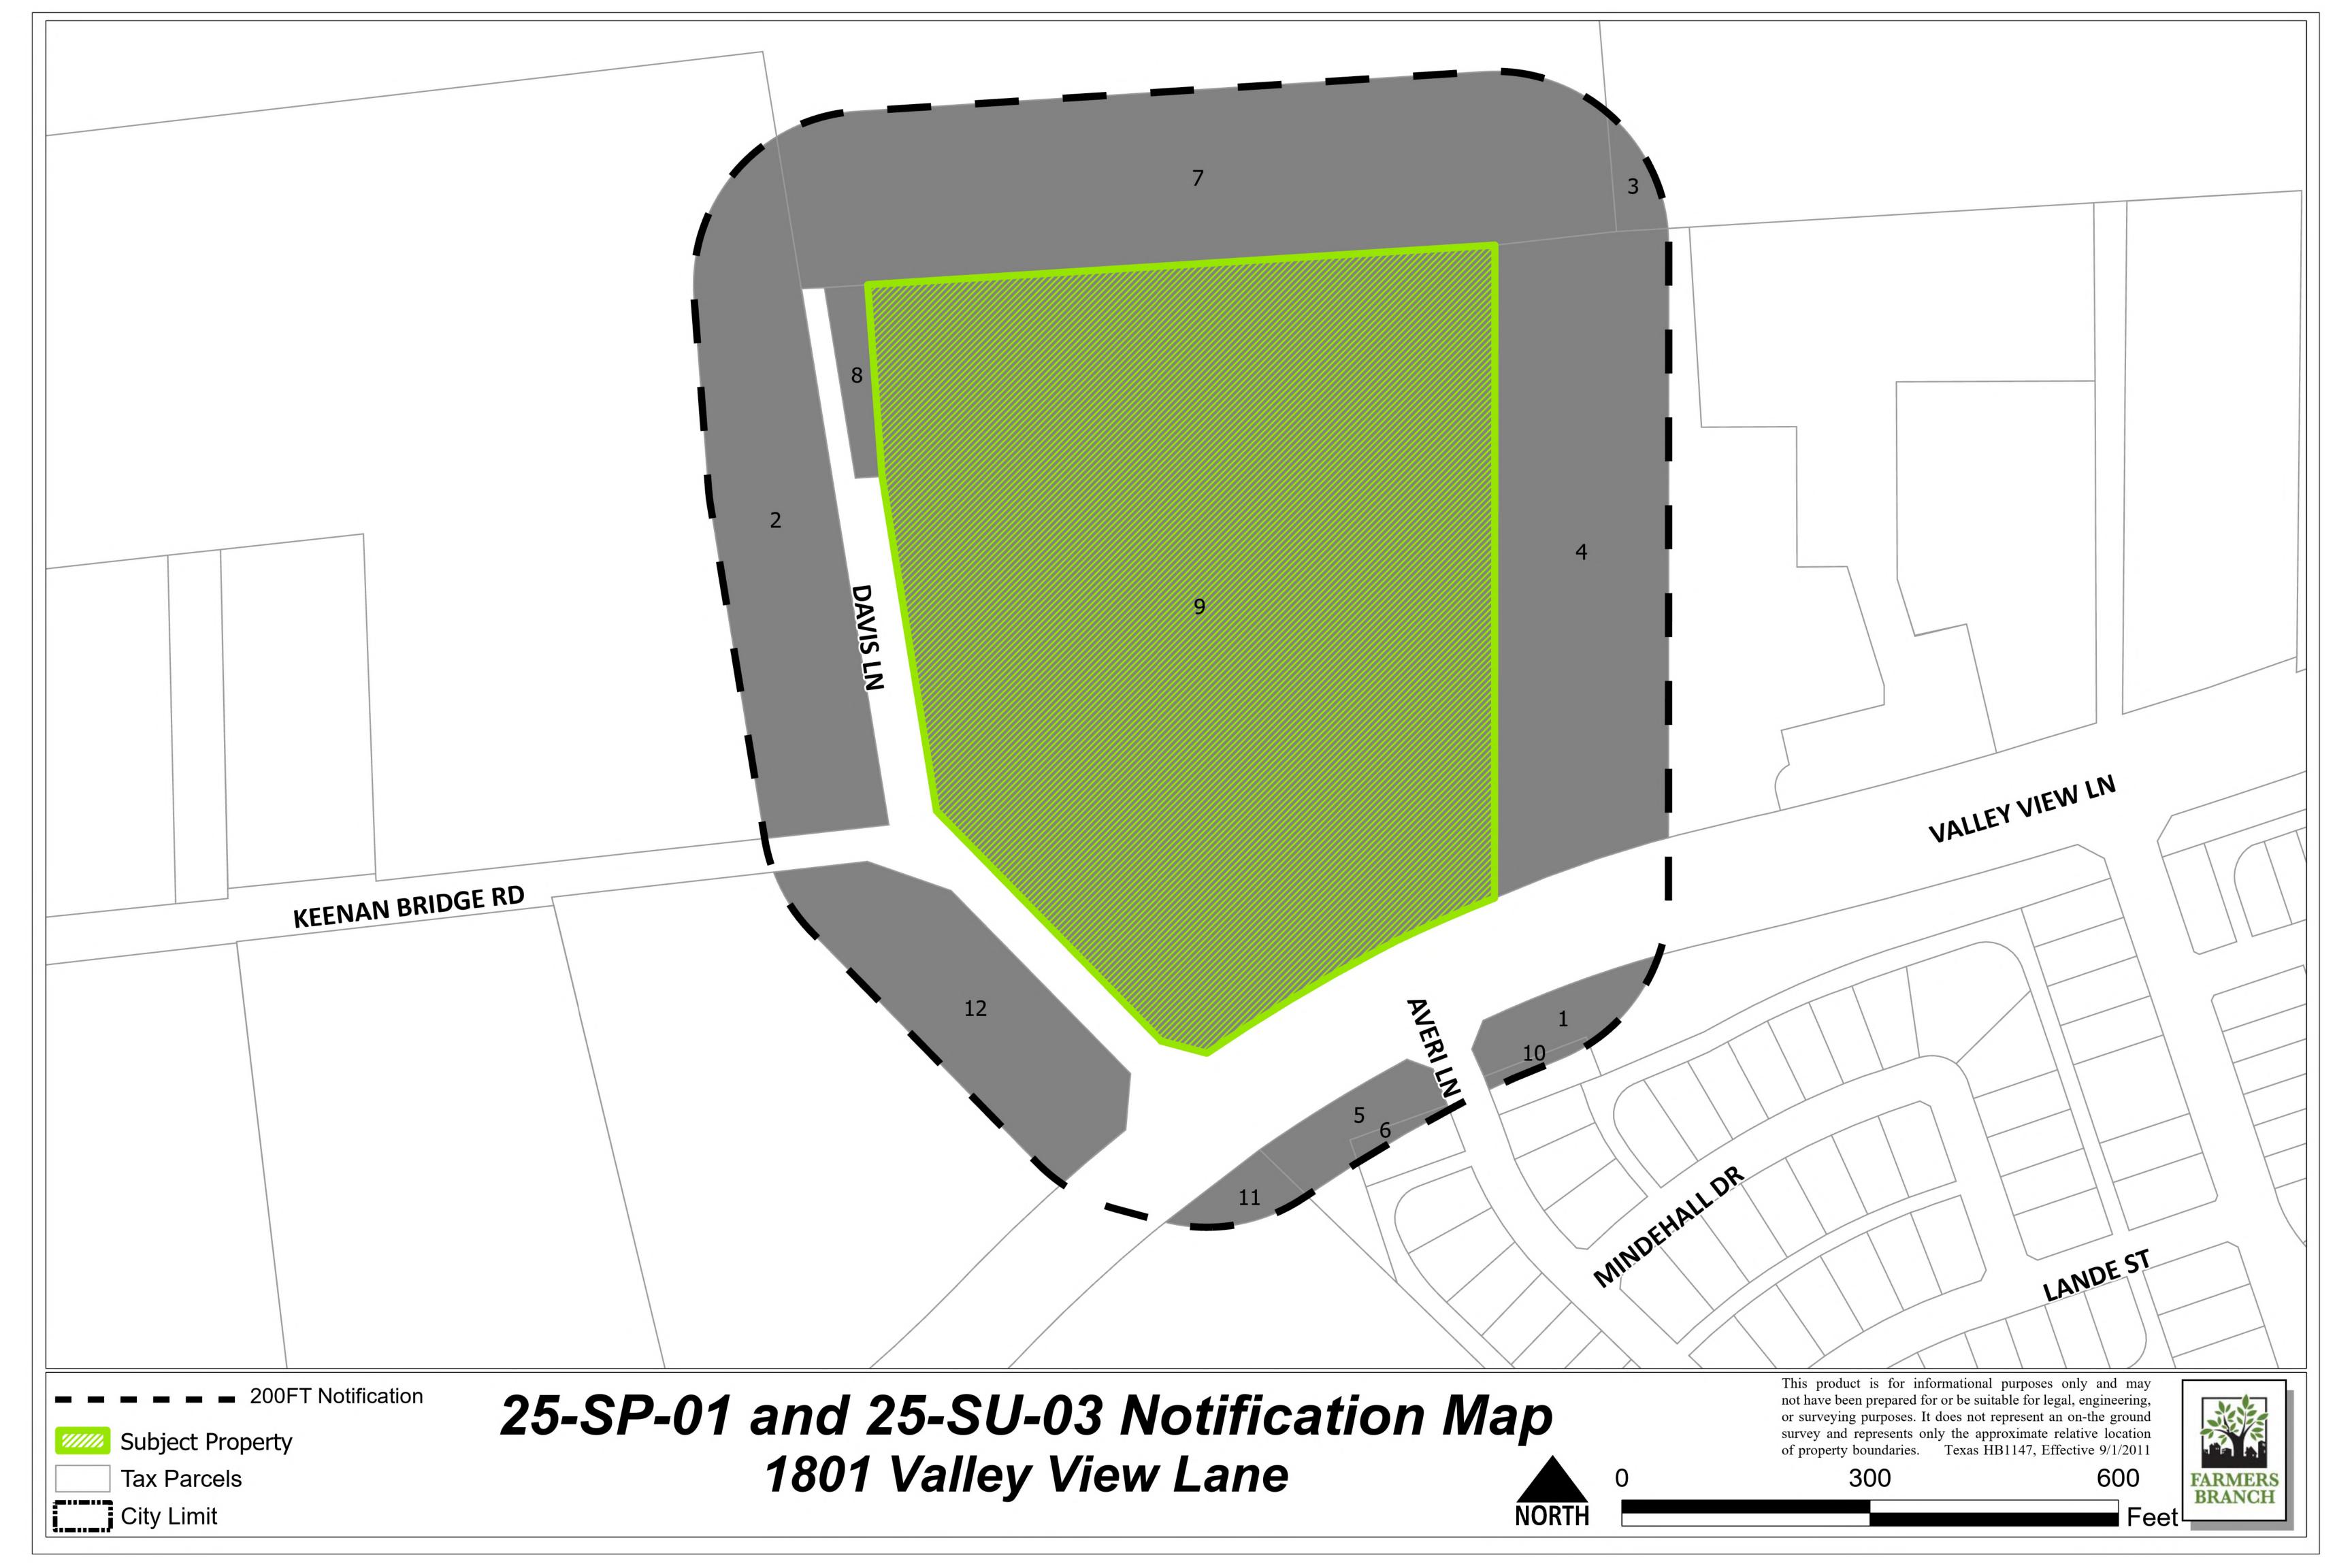

## Summary of Mailed Notices Property Owner List 25-SP-01 1801 Valley View Lane

| Мар | First Name                            | Address                       | City              | State | Zip   | Written<br>Response |
|-----|---------------------------------------|-------------------------------|-------------------|-------|-------|---------------------|
| 1.  | MERCER RESIDENTIAL WEST               | 1512 CRESCENT DR STE 112      | CARROLLTON        | TX    | 75006 | None                |
| 2.  | SOCCER MGMT OF TEXAS INC              | 205 HONEYSUCKLE WAY           | FLOWER MOUND      | TX    | 75028 | None                |
| 3.  | VALLEY VIEW LAND HOLDINGS LLC         | 1925 VALLEY VIEW LN           | FARMERS<br>BRANCH | TX    | 75234 | None                |
| 4.  | KENNINGTON VALLEY VIEW LLC            | 4514 TRAVIS ST STE 312        | DALLAS            | TX    | 75205 | None                |
| 5.  | MERCER RESIDENTIAL WEST               | 1512 CRESCENT DR STE 112      | CARROLLTON        | TX    | 75006 | None                |
| 6.  | TELLAMSETTY SUNEETHA &                | 12997 AVERI LN                | FARMERS<br>BRANCH | TX    | 75234 | None                |
| 7.  | FARMERS BRANCH CITY OF                | PO BOX 819010                 | DALLAS            | TX    | 75381 | None                |
| 8.  | FARMERS BRANCH GROUP                  | 16027 VENTURA BLVD STE 550    | ENCINO            | CA    | 91436 | None                |
| 9.  | DALLAS LIGHTHOUSE FOR THE BLIND INC   | 1801 VALLEY VIEW LN           | FARMERS<br>BRANCH | TX    | 75234 | None                |
| 10. | KANDUKURI RAGHAVENDRA &               | 12998 AVERI LN                | FARMERS<br>BRANCH | TX    | 75234 | None                |
| 11. | CADG ONE HICKORY LLC                  | 1800 VALLEY VIEW LN STE 300   | FARMERS<br>BRANCH | TX    | 75234 | None                |
| 12. | VALLEY VIEW LANE LLC                  | 1700 GEORGE BUSH DR E STE 240 | COLLEGE STATION   | TX    | 77840 | None                |
| 13. | CARROLLTON-FARMERS BRANCH<br>ISD      | 1445 N. PERRY ROAD            | CARROLLTON        | TX    | 75006 | None                |
| 14. | DALLAS INDEPENDENT SCHOOL<br>DISTRICT | 9400 N. CENTRAL<br>EXPRESSWAY | DALLAS            | TX    | 75231 | None                |