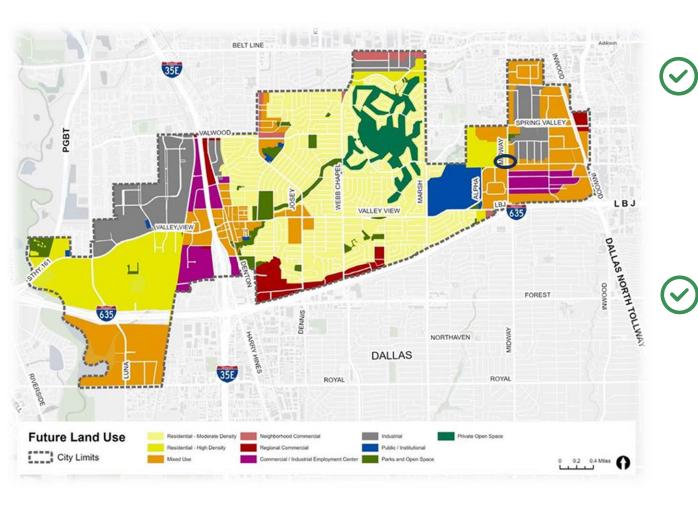

#### Farmers Branch 2045 Comprehensive Plan

- Designates as "Residential High Density."
- Recommended uses: Tri/quad-plexes, townhomes, small-lot detached, or apartments.
- The proposal is <u>not consistent</u> with the Comprehensive Plan.