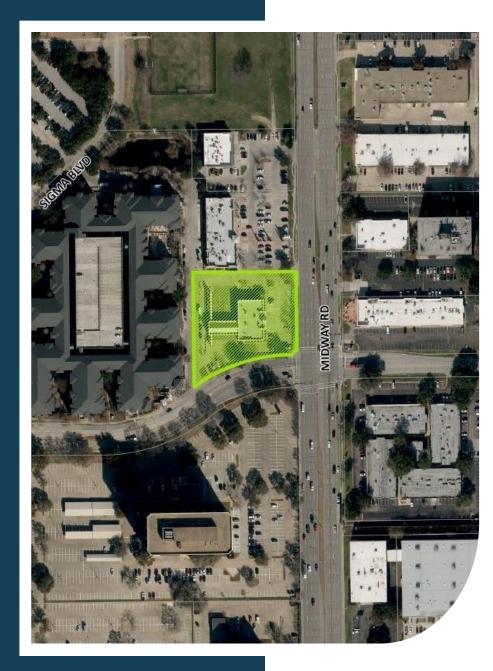

### Background

1.48 acres located at 13601 Midway Road

Zoning: Planned Development PD-64

| $\left( \right)$ |
|------------------|
|                  |
|                  |

Zoning Amendment request to add the "Beer and Wine Sales Overlay District" allowing package sales for <u>off-premise</u> consumption only.

Requested in tandem with a proposed gas station and convenience store (25-SU-02).