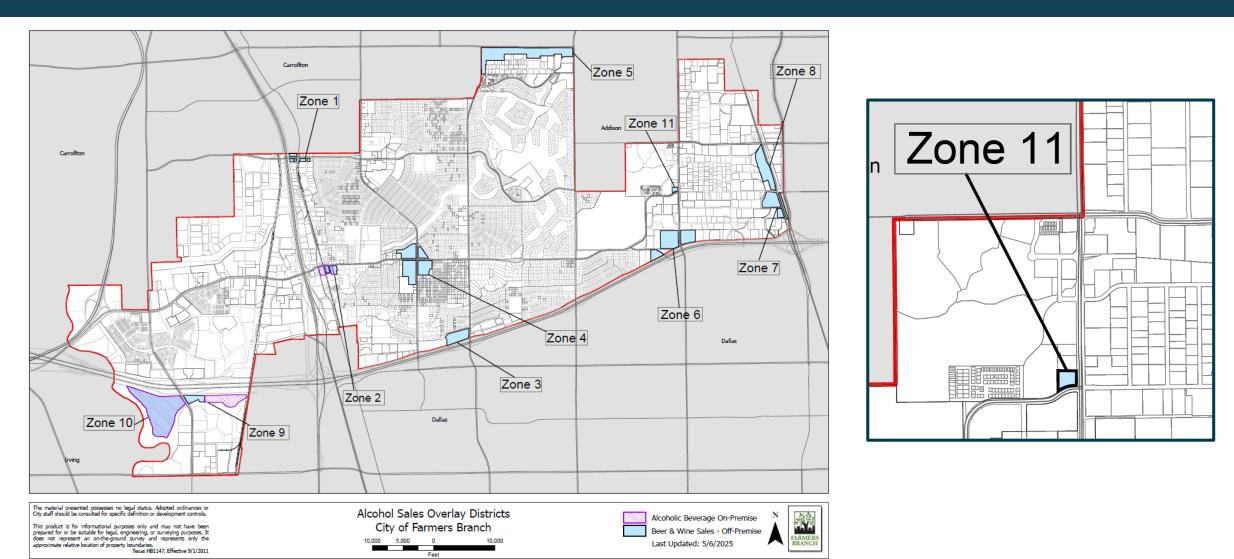

## 25-ZA-03: 13601 Midway Road

Planning & Zoning Commission | April 14, 2025



### Background



1.48 acres located at 13601 Midway Road



Zoning: Planned Development PD-64

| $\left( \right)$ |
|------------------|
|                  |
|                  |

Zoning Amendment request to add the "Beer and Wine Sales Overlay District" allowing package sales for <u>off-premise</u> consumption only.



Requested in tandem with a proposed gas station and convenience store (25-SU-02).

#### 25-ZA-03: 13601 Midway Road Proposed Overlay Map



#### 25-ZA-03: 13601 Midway Road Recommendation & Response



#### Farmers Branch 2045 Comprehensive Plan

- Designates as "Residential High Density."
- Recommended uses: Tri/quad-plexes, townhomes, small-lot detached, or apartments.
- The proposal is <u>not consistent</u> with the Comprehensive Plan.

#### **Public Response**

- 10 letters mailed to surrounding owners.
- Zoning notification sign posted on site.
- No written response has been received.

# Questions