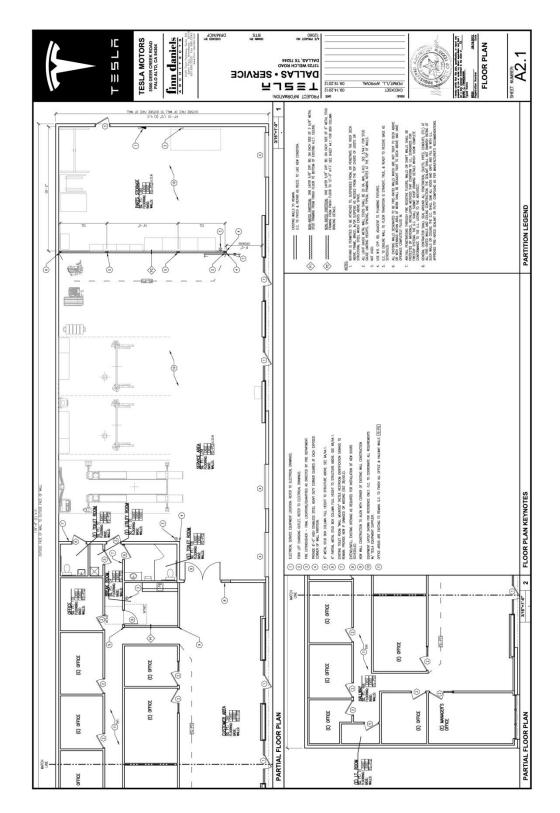

The existing building contains approximately 8,500 square feet. The existing building will be used for customer service, warranty work, and vehicular repair. The building contains several administrative offices, bathrooms, customer area, an automotive parts area, and a vehicular repair area consisting of 4 work bays. (See Floor Plan)

## FLOOR PLAN