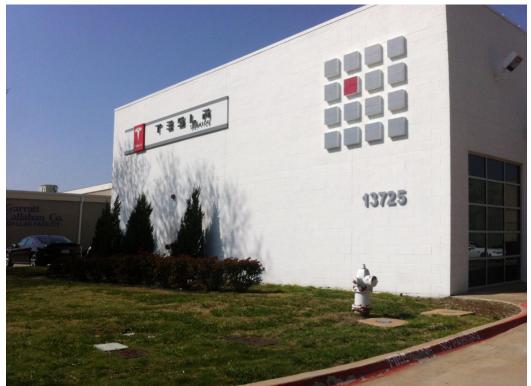

# SITE PHOTOGRAPHS

View from Welch Road

Parking area on north side of building