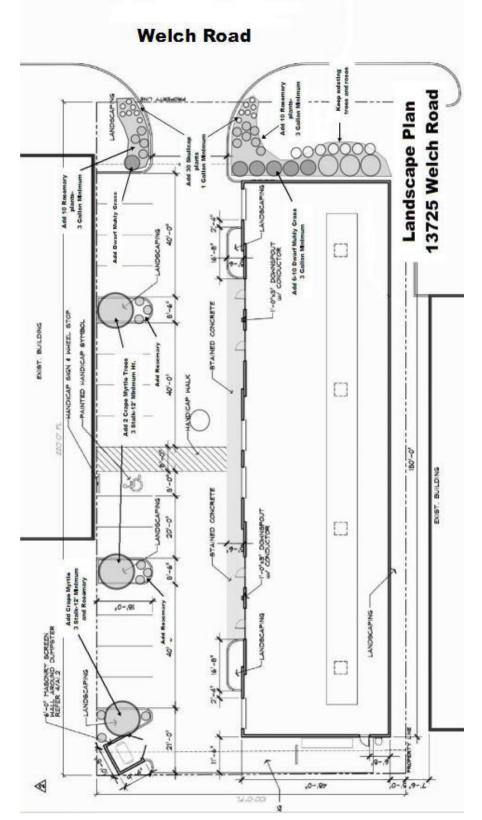

Tesla has agreed to improve the landscaping on the site. A new Landscape Plan has been proposed to add 3 ornamental trees and groundcover in the parking area, and expand the planting beds along Welch Road. The site has a automatic irrigation system. (See Landscape Plan).

# LANDSCAPE PLAN