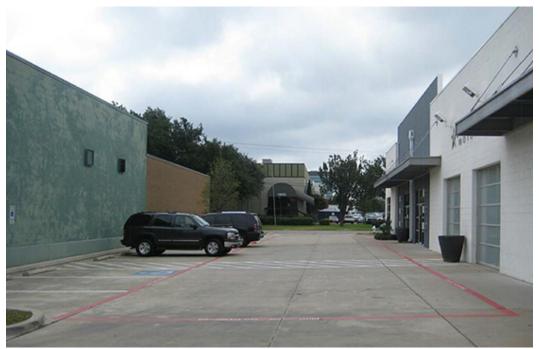

# SITE PHOTOGRAPHS

View from Welch Road

Parking area on north side of building