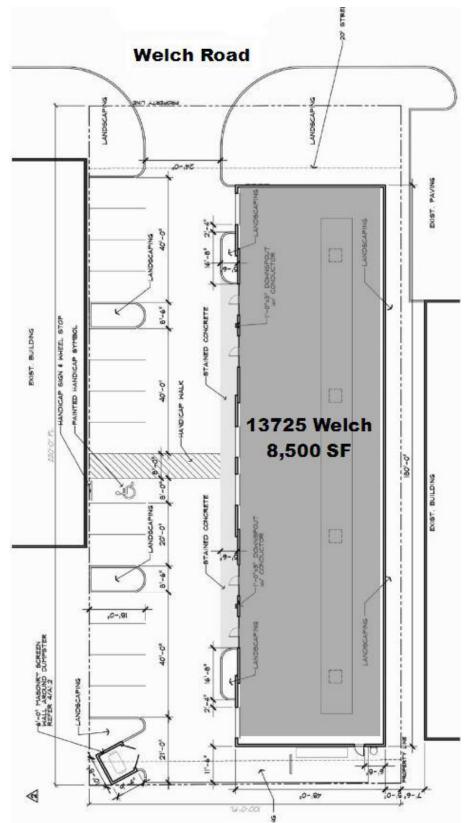

The existing building contains approximately 8,500 square feet. The existing building will be used for customer service, warranty work, and vehicular repair. The building contains several administrative offices, bathrooms, customer area, an automotive parts area, and a vehicular repair area consisting of 4 work bays. (See Floor Plan)

The 0.5 acre site has 12 existing parking spaces. City staff has determined that no additional parking is required for the site or land use. (See Site Plan)

An existing dumpster enclosure is located at the western end of the site. This existing enclosure meets all city requirements.

Tesla has agreed to improve the landscaping on the site. A new Landscape Plan has been proposed to add 3 ornamental trees and groundcover in the parking area, and expand the planting beds along Welch Road. The site has a automatic irrigation system. (See Landscape Plan).

# SITE PLAN