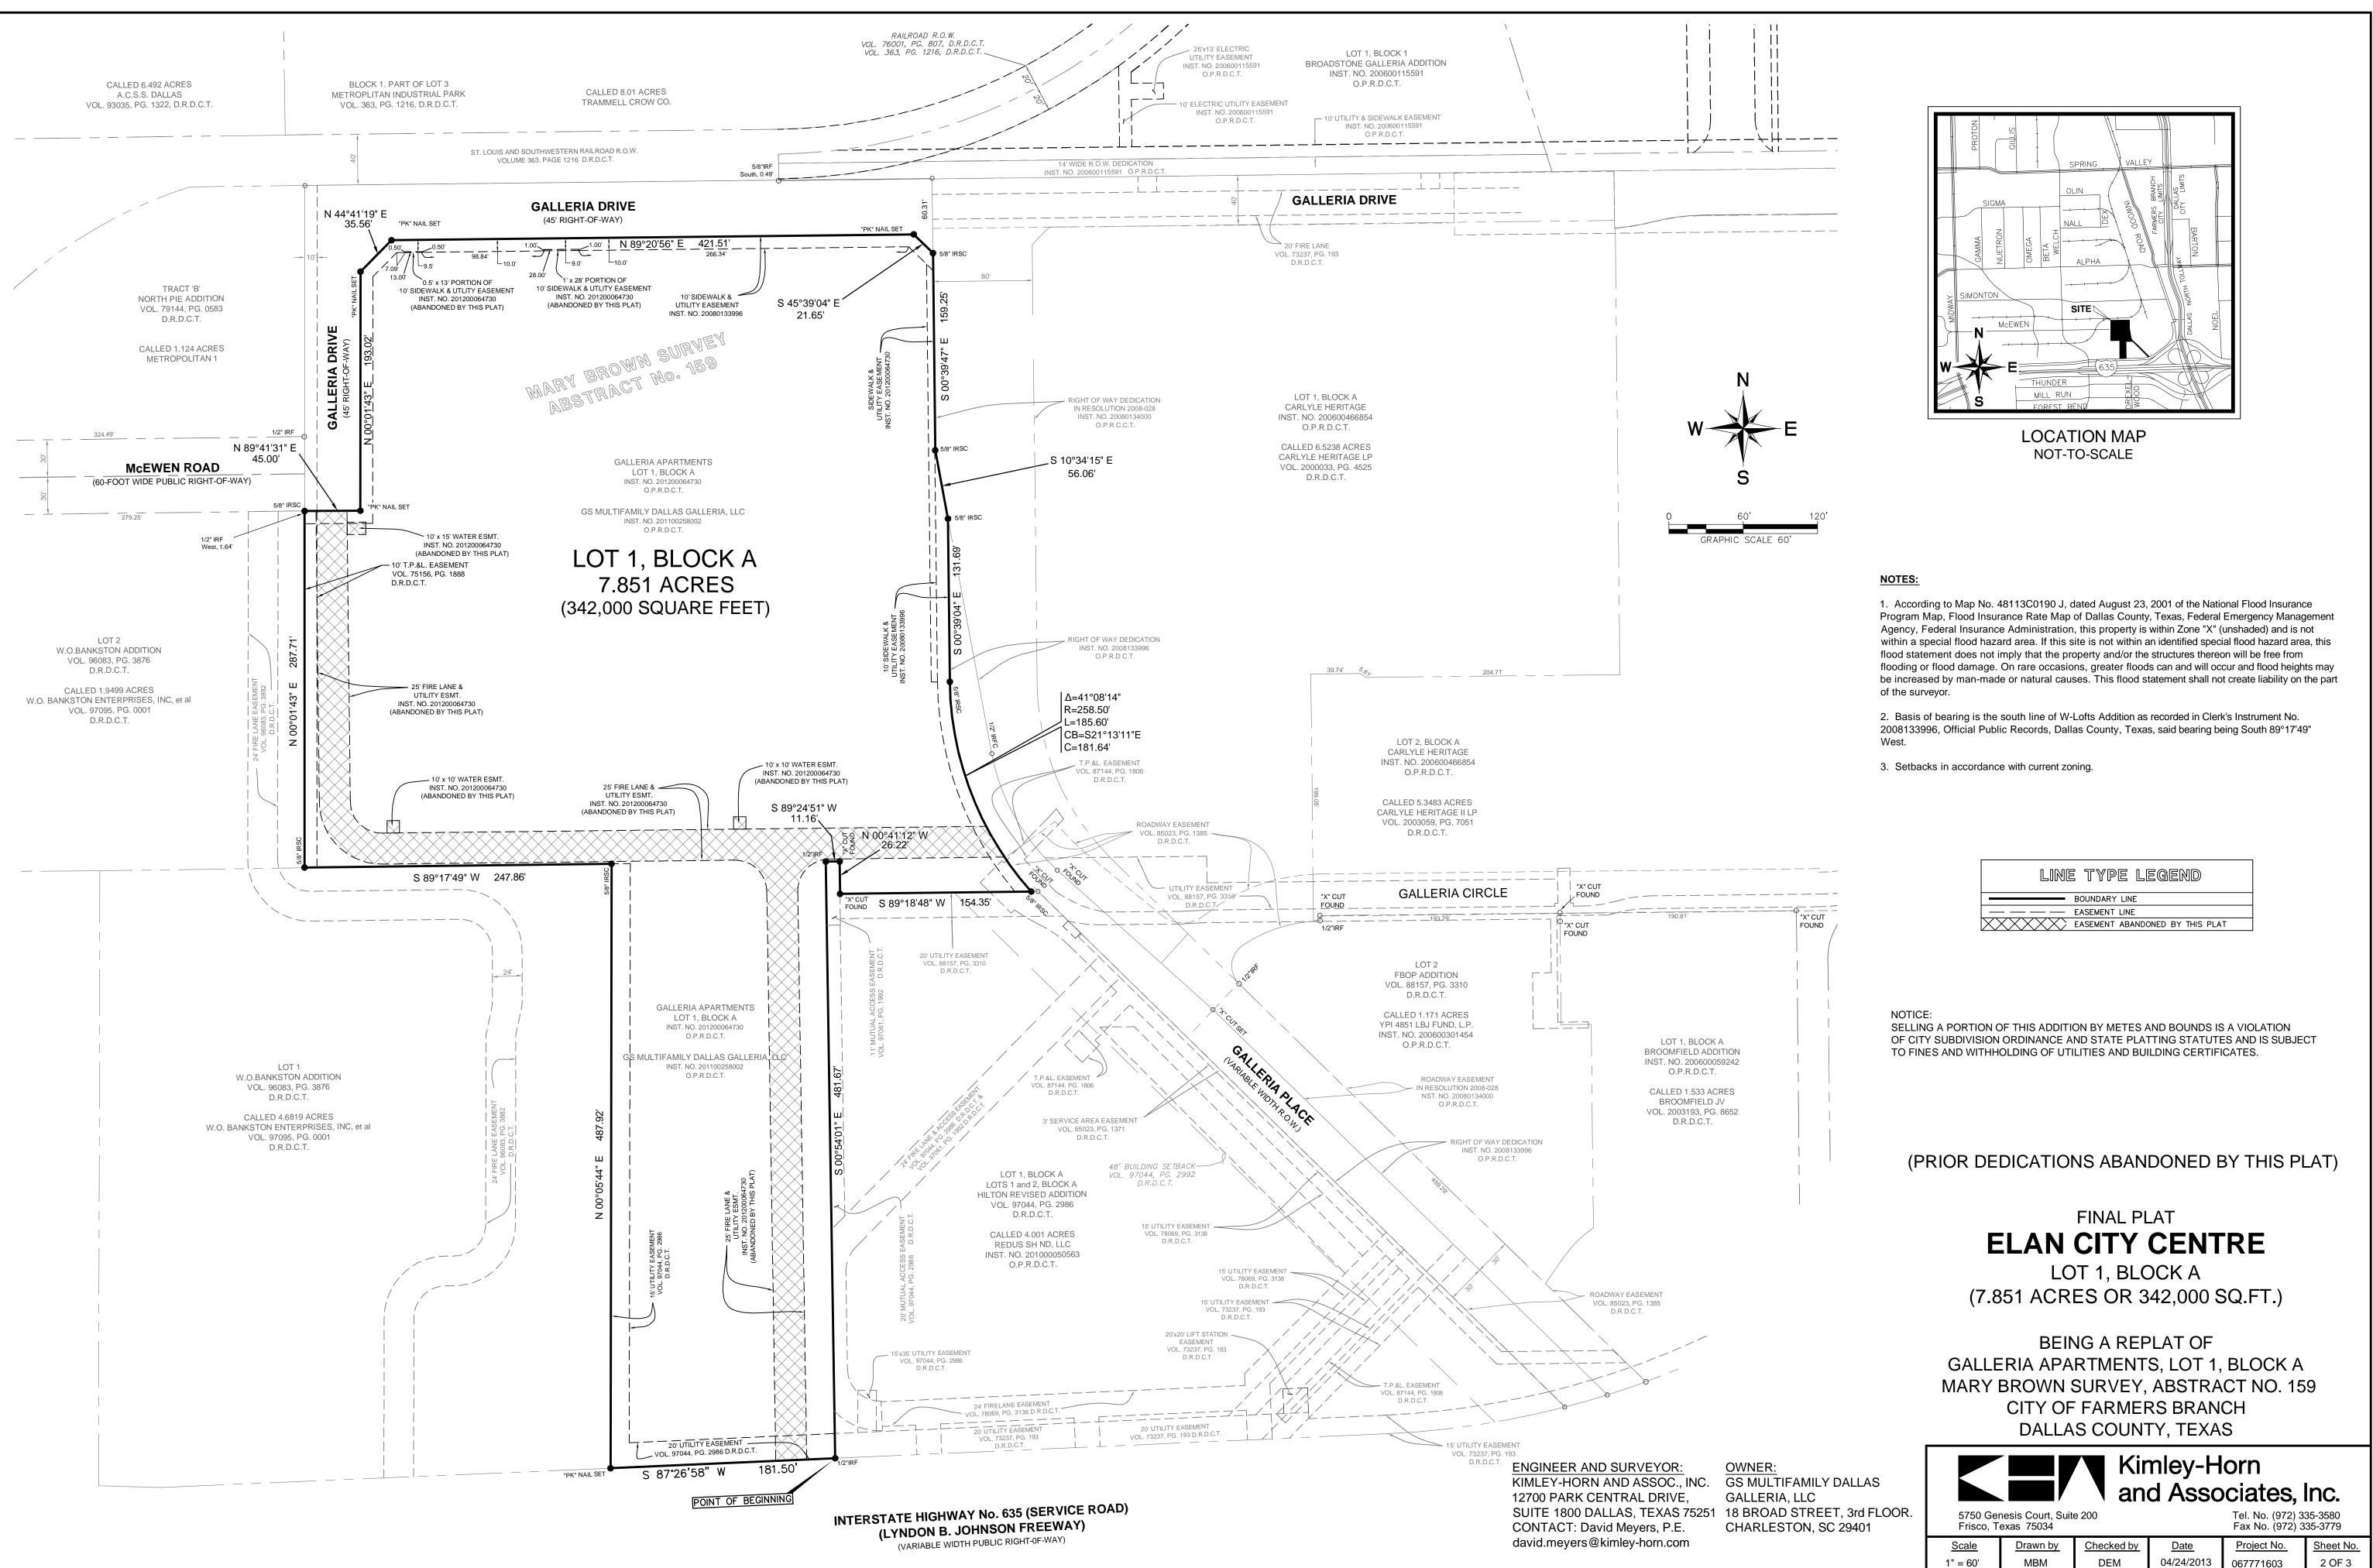

## NOTES:

1. According to Map No. 48113C0190 J, dated August 23, 2001 of the National Flood Insurance Program Map, Flood Insurance Rate Map of Dallas County, Texas, Federal Emergency Management Agency, Federal Insurance Administration, this property is within Zone "X" (unshaded) and is not within a special flood hazard area. If this site is not within an identified special flood hazard area, this flood statement does not imply that the property and/or the structures thereon will be free from flooding or flood damage. On rare occasions, greater floods can and will occur and flood heights may be increased by man-made or natural causes. This flood statement shall not create liability on the part of the surveyor.

2. Basis of bearing is the south line of W-Lofts Addition as recorded in Clerk's Instrument No. 2008133996, Official Public Records, Dallas County, Texas, said bearing being South 89°17'49" West

3. Setbacks in accordance with current zoning.

#### NOTICE:

SELLING A PORTION OF THIS ADDITION BY METES AND BOUNDS IS A VIOLATION OF CITY SUBDIVISION ORDINANCE AND STATE PLATTING STATUTES AND IS SUBJECT TO FINES AND WITHHOLDING OF UTILITIES AND BUILDING CERTIFICATES.

## FINAL PLAT **ELAN CITY CENTRE** LOT 1, BLOCK A

(7.851 ACRES OR 342,000 SQ.FT.)

BEING A REPLAT OF GALLERIA APARTMENTS, LOT 1, BLOCK A MARY BROWN SURVEY, ABSTRACT NO. 159 CITY OF FARMERS BRANCH DALLAS COUNTY, TEXAS

BEGINNING at a 1/2-inch iron rod found for the most southerly southeast corner of said Galleria Apartments, Lot 1, Block A, same being the southwest corner of Lot 1, Block A of Hilton Revised Addition, an Addition to the City of Farmers Branch, Texas, according to the Plat recorded in Volume 97044, Page 2986 of the Deed Records of Dallas County, Texas, said iron rod also being on the north right of way line of Interstate Highway No. 635 (Lyndon B. Johnson Freeway), a variable width right of way;

THENCE South 87°26'58" West, along the south line of said Galleria Apartments, Lot 1, Block A and the north right of way line of said Interstate Highway No. 635 (Lyndon B. Johnson Freeway), a distance of 181.50 feet to a PK nail set for the most southerly southwest corner of said Galleria Apartments, Lot 1, Block A, same being the southeast corner of Lot 1, W. O. Bankston Addition, an Addition to the City of Farmers Branch, Texas, according to the Plat thereof recorded in Volume 96083, Page 3876, D.R.D.C.T.;

THENCE North 00°05'44" East, departing the north right of way line of said Interstate Highway No. 635 (Lyndon B. Johnson Freeway), along the west line of said Galleria Apartments, Lot 1, Block A and the east line of Lot 1 of said W. O. Bankston Addition, a distance of 487.92 feet to a 5/8-inch "KHA" capped iron rod set for an ell corner of said Galleria Apartments, Lot 1, Block A and the northeast corner of Lot 1 of said W. O. Bankston Addition;

THENCE South 89°17'49" West, along the north line of Lot 1 of said W. O. Bankston Addition and a south line of said Galleria Apartments, Lot 1, Block A, a distance of 247.86 feet to a 5/8-inch "KHA" capped iron rod set for the most westerly southwest corner of said Galleria Apartments, Lot 1, Block A, same being the southeast corner of Lot 2 of said W. O. Bankston Addition;

THENCE North 00°01'43" East, along the west line of said Galleria Apartments, Lot 1, Block A and the east line of Lot 2 of said W. O. Bankston Addition, a distance of 287.71 feet to a 5/8-inch "KHA" capped iron rod set for the most westerly northwest corner of said Galleria Apartments, Lot 1, Block A and northeast corner said Lot 2, same being on the south right of way line of Galleria Drive (a 45' wide right of way), from said corner, a found 1/2-inch iron rod bears West, 1.64

THENCE North 89°41'31" East, along the common line of said Galleria Apartments, Lot 1, Block A and said Galleria Drive, a distance of 45.00 feet to a PK nail set for the most southerly southeast corner of said Galleria Drive;

THENCE North 00°01'43" East, continuing along the common line of said Galleria Apartments, Lot 1, Block A and said Galleria Drive, a distance of 193.02 feet to a PK nail set for a corner;

THENCE North 44°41'19" East, continuing along the common line of said Galleria Apartments, Lot 1, Block A and said Galleria Drive, a distance of 35.56 feet to a PK nail set for the most northerly, northwest corner of said Lot 1, Block A;

THENCE North 89°20'56" East, continuing along the common line of said Galleria Apartments, Lot 1, Block A and said Galleria Drive, a distance of 421.51 feet to a PK nail set for the most northerly northeast corner of said Galleria Apartments, Lot 1, Block A;

THENCE South 45°39'04" East, continuing along the common line of said Galleria Apartments, Lot 1, Block A and said Galleria Drive, a distance of 21.65 feet to a 5/8-inch "KHA" capped iron rod set for the most easterly northeast corner of said Galleria Apartments, Lot 1, Block A, same being the intersection of the south right of way line of said Galleria Drive with the west right of way line of Galleria Place (a variable width right of way), as created in City of Farmers Branch Resolution 2008-028, recorded in County Clerk's Instrument No. 20080134000, O.P.R.D.C.T.;

THENCE South 00°39'47" East, along the east line of said Galleria Apartments, Lot 1, Block A and the west right of way line of said Galleria Place, a distance of 159.25 feet to a 5/8-inch "KHA" capped iron rod set for a corner;

THENCE South 10°34'15" East, continuing along the east line of said Galleria Apartments, Lot 1, Block A and the west right of way line of said Galleria Place, a distance of 56.06 feet to a 5/8-inch "KHA" capped iron rod set for the most northerly corner of said Galleria Place, as dedicated by Plat recorded in County Clerk's Instrument No. 2008133996, O.P.R.D.C.T.;

THENCE South 00°39'04" East, continuing along the east line of said Galleria Apartments, Lot 1, Block A and the west right of way line of said Galleria Place, a distance of 131.69 feet to a 5/8-inch "KHA" capped iron rod set for the point of curvature of a curve to the left;

THENCE in a southerly direction, continuing along the east line of said Galleria Apartments, Lot 1, Block A and the west right of way line of said Galleria Place, and along the arc of said curve to the left, through a central angle of 41°08'14", having a radius of 258.50 feet, a chord bearing of South 21°13'11" East, a chord distance of 181.64 feet and an arc length of 185.60 feet to a 5/8-inch "KHA" capped iron rod set for the most easterly southeast corner of said Galleria Apartments, Lot 1, Block A, same being on the north line of the aforesaid Lot 1, Block A of Hilton Revised Addition:

THENCE South 89°18'48" West, departing the west right of way line of said Galleria Place, along the common line of said Galleria Apartments, Lot 1, Block A and said Lot 1, Block A, Hilton Revised Addition, a distance of 154.35 feet to an "X" cut found for a corner;

THENCE North 00°41'12" West, continuing along the common line of said Galleria Apartments, Lot 1, Block A and said Lot 1, Block A, Hilton Revised Addition, a distance of 26.22 feet to an "X" cut found for a corner;

THENCE South 89°24'51" West, continuing along the common line of said Galleria Apartments, Lot 1, Block A and said Lot 1, Block A, Hilton Revised Addition, a distance of 11.16 feet to a 1/2-inch iron rod found for the northwest corner of said Lot 1, Block A, Hilton Revised Addition;

THENCE South 00°54'01" East, continuing along the common line of said Galleria Apartments, Lot 1, Block A and Lot 1, Block A of said Hilton Revised Addition, a distance of 481.67 feet to the POINT OF BEGINNING and containing 7.851 acres (342,000 square feet) of land, more or less.