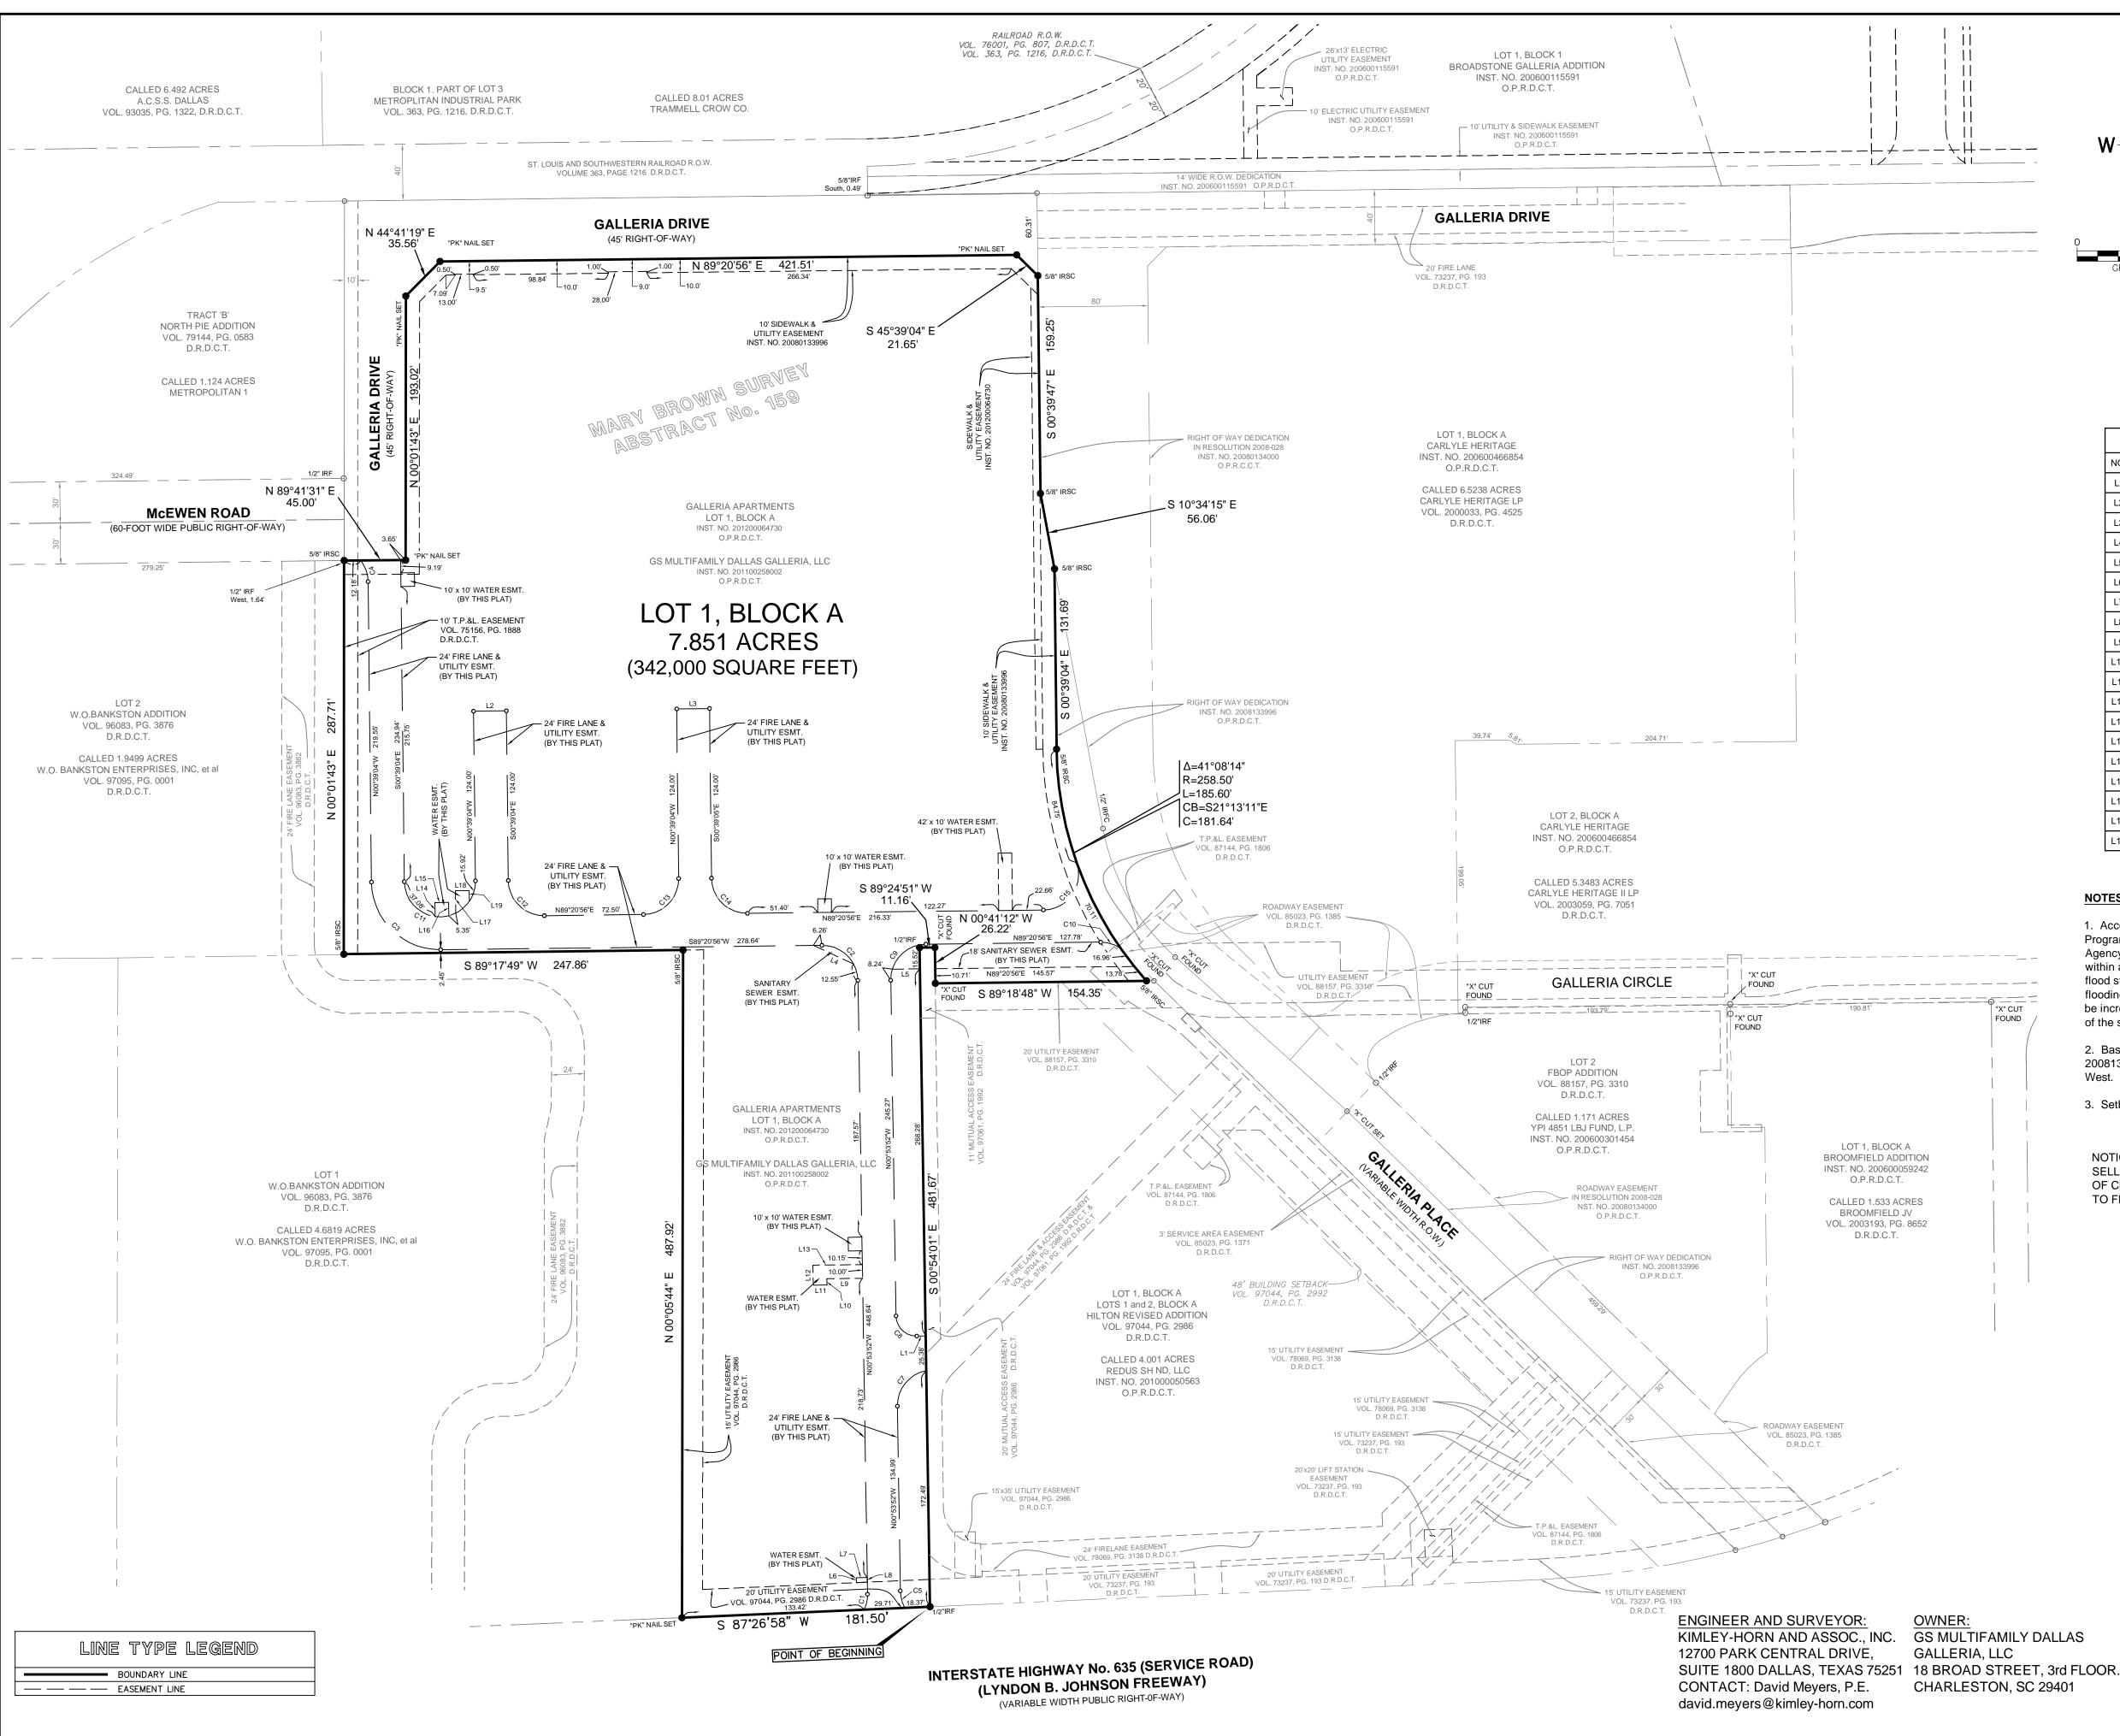

## FINAL PLAT **ELAN CITY CENTRE** LOT 1, BLOCK A

(7.851 ACRES OR 342,000 SQ.FT.)

BEING A REPLAT OF GALLERIA APARTMENTS, LOT 1, BLOCK A MARY BROWN SURVEY, ABSTRACT NO. 159 CITY OF FARMERS BRANCH DALLAS COUNTY, TEXAS

BEGINNING at a 1/2-inch iron rod found for the most southerly southeast corner of said Galleria Apartments, Lot 1, Block A, same being the southwest corner of Lot 1, Block A of Hilton Revised Addition, an Addition to the City of Farmers Branch, Texas, according to the Plat recorded in Volume 97044, Page 2986 of the Deed Records of Dallas County, Texas, said iron rod also being on the north right of way line of Interstate Highway No. 635 (Lyndon B. Johnson Freeway), a variable width right of way;

THENCE South 87°26'58" West, along the south line of said Galleria Apartments, Lot 1, Block A and the north right of way line of said Interstate Highway No. 635 (Lyndon B. Johnson Freeway), a distance of 181.50 feet to a PK nail set for the most southerly southwest corner of said Galleria Apartments, Lot 1, Block A, same being the southeast corner of Lot 1, W. O. Bankston Addition, an Addition to the City of Farmers Branch, Texas, according to the Plat thereof recorded in Volume 96083, Page 3876, D.R.D.C.T.;

THENCE North 00°05'44" East, departing the north right of way line of said Interstate Highway No. 635 (Lyndon B. Johnson Freeway), along the west line of said Galleria Apartments, Lot 1, Block A and the east line of Lot 1 of said W. O. Bankston Addition, a distance of 487.92 feet to a 5/8-inch "KHA" capped iron rod set for an ell corner of said Galleria Apartments, Lot 1, Block A and the northeast corner of Lot 1 of said W. O. Bankston Addition;

THENCE South 89°17'49" West, along the north line of Lot 1 of said W. O. Bankston Addition and a south line of said Galleria Apartments, Lot 1, Block A, a distance of 247.86 feet to a 5/8-inch "KHA" capped iron rod set for the most westerly southwest corner of said Galleria Apartments, Lot 1, Block A, same being the southeast corner of Lot 2 of said W. O. Bankston Addition;

THENCE North 00°01'43" East, along the west line of said Galleria Apartments, Lot 1, Block A and the east line of Lot 2 of said W. O. Bankston Addition, a distance of 287.71 feet to a 5/8-inch "KHA" capped iron rod set for the most westerly northwest corner of said Galleria Apartments, Lot 1, Block A and northeast corner said Lot 2, same being on the south right of way line of Galleria Drive (a 45' wide right of way), from said corner, a found 1/2-inch iron rod bears West, 1.64

THENCE North 89°41'31" East, along the common line of said Galleria Apartments, Lot 1, Block A and said Galleria Drive, a distance of 45.00 feet to a PK nail set for the most southerly southeast corner of said Galleria Drive;

THENCE North 00°01'43" East, continuing along the common line of said Galleria Apartments, Lot 1, Block A and said Galleria Drive, a distance of 193.02 feet to a PK nail set for a corner;

THENCE North 44°41'19" East, continuing along the common line of said Galleria Apartments, Lot 1, Block A and said Galleria Drive, a distance of 35.56 feet to a PK nail set for the most northerly, northwest corner of said Lot 1, Block A;

THENCE North 89°20'56" East, continuing along the common line of said Galleria Apartments, Lot 1, Block A and said Galleria Drive, a distance of 421.51 feet to a PK nail set for the most northerly northeast corner of said Galleria Apartments, Lot 1, Block A;

THENCE South 45°39'04" East, continuing along the common line of said Galleria Apartments, Lot 1, Block A and said Galleria Drive, a distance of 21.65 feet to a 5/8-inch "KHA" capped iron rod set for the most easterly northeast corner of said Galleria Apartments, Lot 1, Block A, same being the intersection of the south right of way line of said Galleria Drive with the west right of way line of Galleria Place (a variable width right of way), as created in City of Farmers Branch Resolution 2008-028, recorded in County Clerk's Instrument No. 20080134000, O.P.R.D.C.T.;

THENCE South 00°39'47" East, along the east line of said Galleria Apartments, Lot 1, Block A and the west right of way line of said Galleria Place, a distance of 159.25 feet to a 5/8-inch "KHA" capped iron rod set for a corner;

THENCE South 10°34'15" East, continuing along the east line of said Galleria Apartments, Lot 1, Block A and the west right of way line of said Galleria Place, a distance of 56.06 feet to a 5/8-inch "KHA" capped iron rod set for the most northerly corner of said Galleria Place, as dedicated by Plat recorded in County Clerk's Instrument No. 2008133996, O.P.R.D.C.T.;

THENCE South 00°39'04" East, continuing along the east line of said Galleria Apartments, Lot 1, Block A and the west right of way line of said Galleria Place, a distance of 131.69 feet to a 5/8-inch "KHA" capped iron rod set for the point of curvature of a curve to the left;

THENCE in a southerly direction, continuing along the east line of said Galleria Apartments, Lot 1, Block A and the west right of way line of said Galleria Place, and along the arc of said curve to the left, through a central angle of 41°08'14", having a radius of 258.50 feet, a chord bearing of South 21°13'11" East, a chord distance of 181.64 feet and an arc length of 185.60 feet to a 5/8-inch "KHA" capped iron rod set for the most easterly southeast corner of said Galleria Apartments, Lot 1, Block A, same being on the north line of the aforesaid Lot 1, Block A of Hilton Revised Addition:

THENCE South 89°18'48" West, departing the west right of way line of said Galleria Place, along the common line of said Galleria Apartments, Lot 1, Block A and said Lot 1, Block A, Hilton Revised Addition, a distance of 154.35 feet to an "X" cut found for a corner;

THENCE North 00°41'12" West, continuing along the common line of said Galleria Apartments, Lot 1, Block A and said Lot 1, Block A, Hilton Revised Addition, a distance of 26.22 feet to an "X" cut found for a corner;

THENCE South 89°24'51" West, continuing along the common line of said Galleria Apartments, Lot 1, Block A and said Lot 1, Block A, Hilton Revised Addition, a distance of 11.16 feet to a 1/2-inch iron rod found for the northwest corner of said Lot 1, Block A, Hilton Revised Addition;

THENCE South 00°54'01" East, continuing along the common line of said Galleria Apartments, Lot 1, Block A and Lot 1, Block A of said Hilton Revised Addition, a distance of 481.67 feet to the POINT OF BEGINNING and containing 7.851 acres (342,000 square feet) of land, more or less.