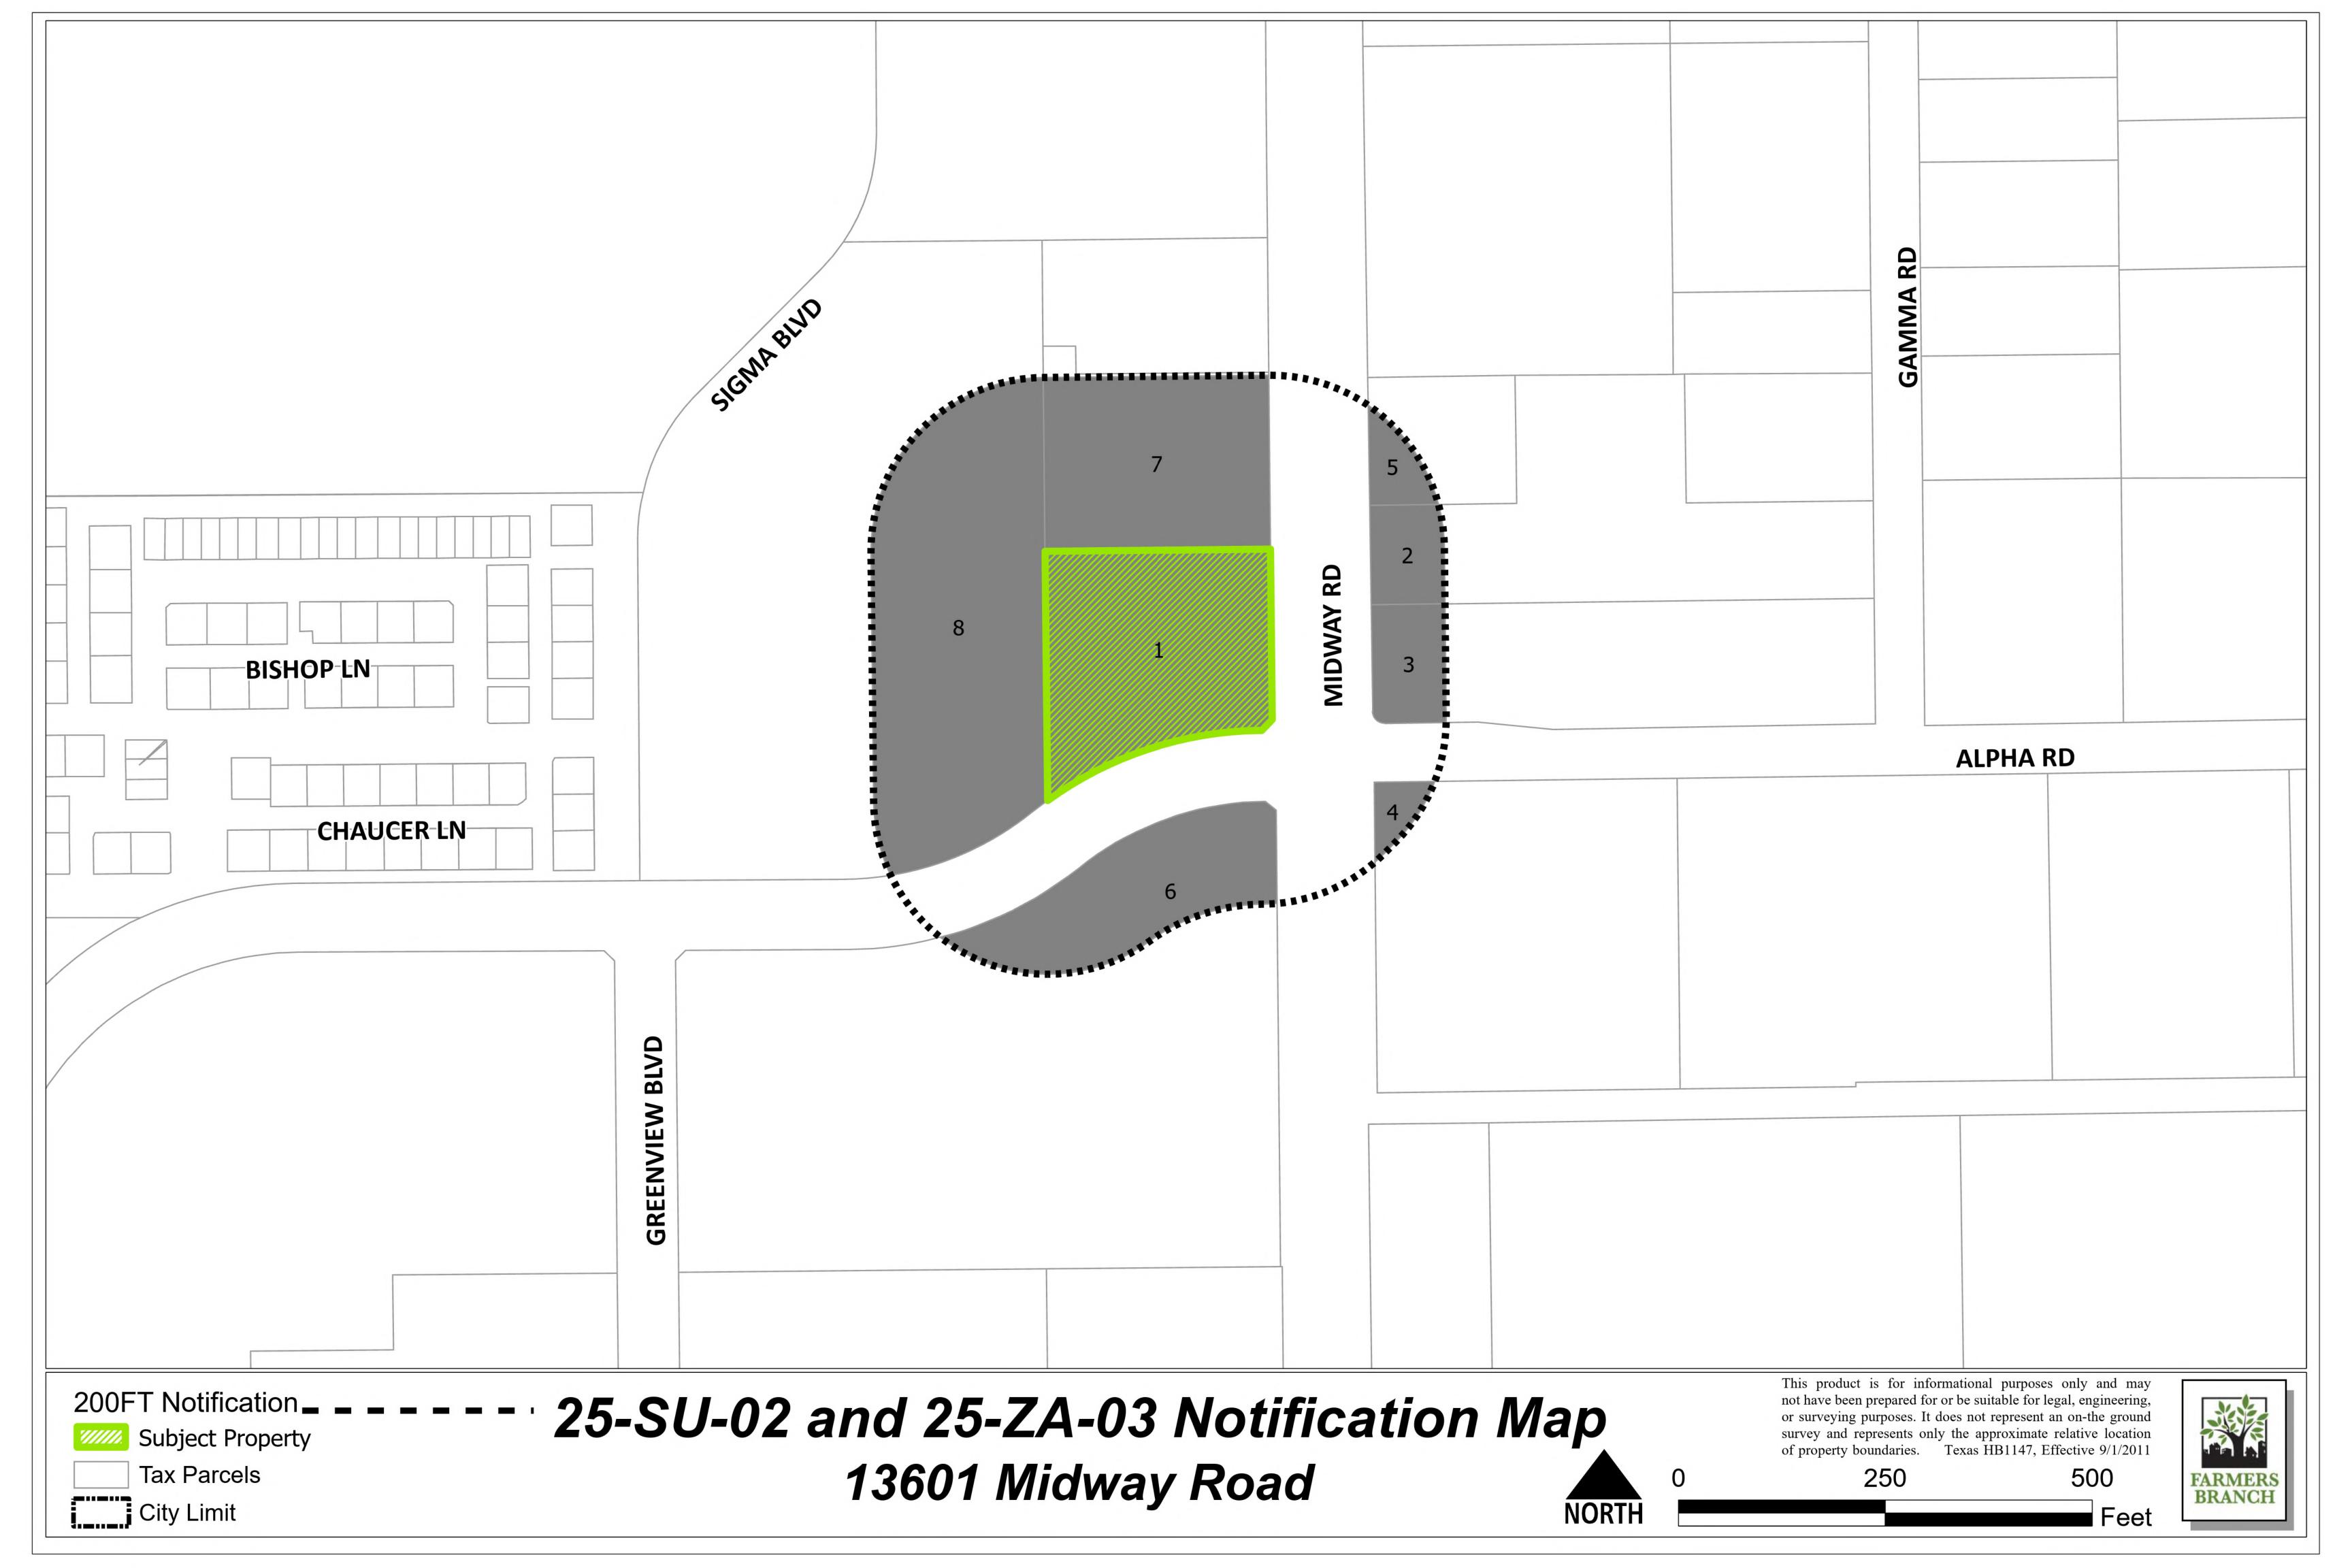

## Summary of Mailed Notices Property Owner List 25-ZA-03 13601 Midway Road

| Map | First Name                                     | Address                        | City        | State | Zip   | Written<br>Response |
|-----|------------------------------------------------|--------------------------------|-------------|-------|-------|---------------------|
| 1.  | 400 SUNDANCE PARKWAY LTD                       | 3100 MONTICELLO AVE STE 765    | DALLAS      | TX    | 75205 | None.               |
| 2.  | BRANCH PARK LP                                 | 6615 SNIDER PLZ STE 201A       | DALLAS      | TX    | 75205 | None.               |
| 3.  | BRANCH PARK LP                                 | 6615 SNIDER PLZ STE 201A       | DALLAS      | TX    | 75205 | None.               |
| 4.  | JINMEN LLC                                     | PO BOX 631010                  | IRVING      | TX    | 75063 | None.               |
| 5.  | BRANCH PARK LP                                 | 6615 SNIDER PLZ STE 201A       | DALLAS      | TX    | 75205 | None.               |
| 6.  | 4100 ALPHA PROPERTY LLC C/O<br>BOXER PROPERTY  | 7324 SOUTHWEST FWY STE<br>1900 | HOUSTON     | TX    | 77074 | None.               |
| 7.  | MW3 BP ASSOCIATES LLC C/O<br>BIANCO PROPERTIES | 680 CRAIG RD STE 240           | CREVE COEUR | МО    | 63141 | None.               |
| 8.  | MIDWAY MIXED-USE DEV AT                        | 8521 LEESBURG PIKE STE 601     | VIENNA      | VA    | 22182 | None.               |
| 9.  | CARROLLTON-FARMERS BRANCH<br>ISD               | 1445 N. PERRY ROAD             | CARROLLTON  | TX    | 75006 | None.               |
| 10. | DALLAS INDEPENDENT SCHOOL<br>DISTRICT          | 9400 N. CENTRAL<br>EXPRESSWAY  | DALLAS      | TX    | 75231 | None.               |