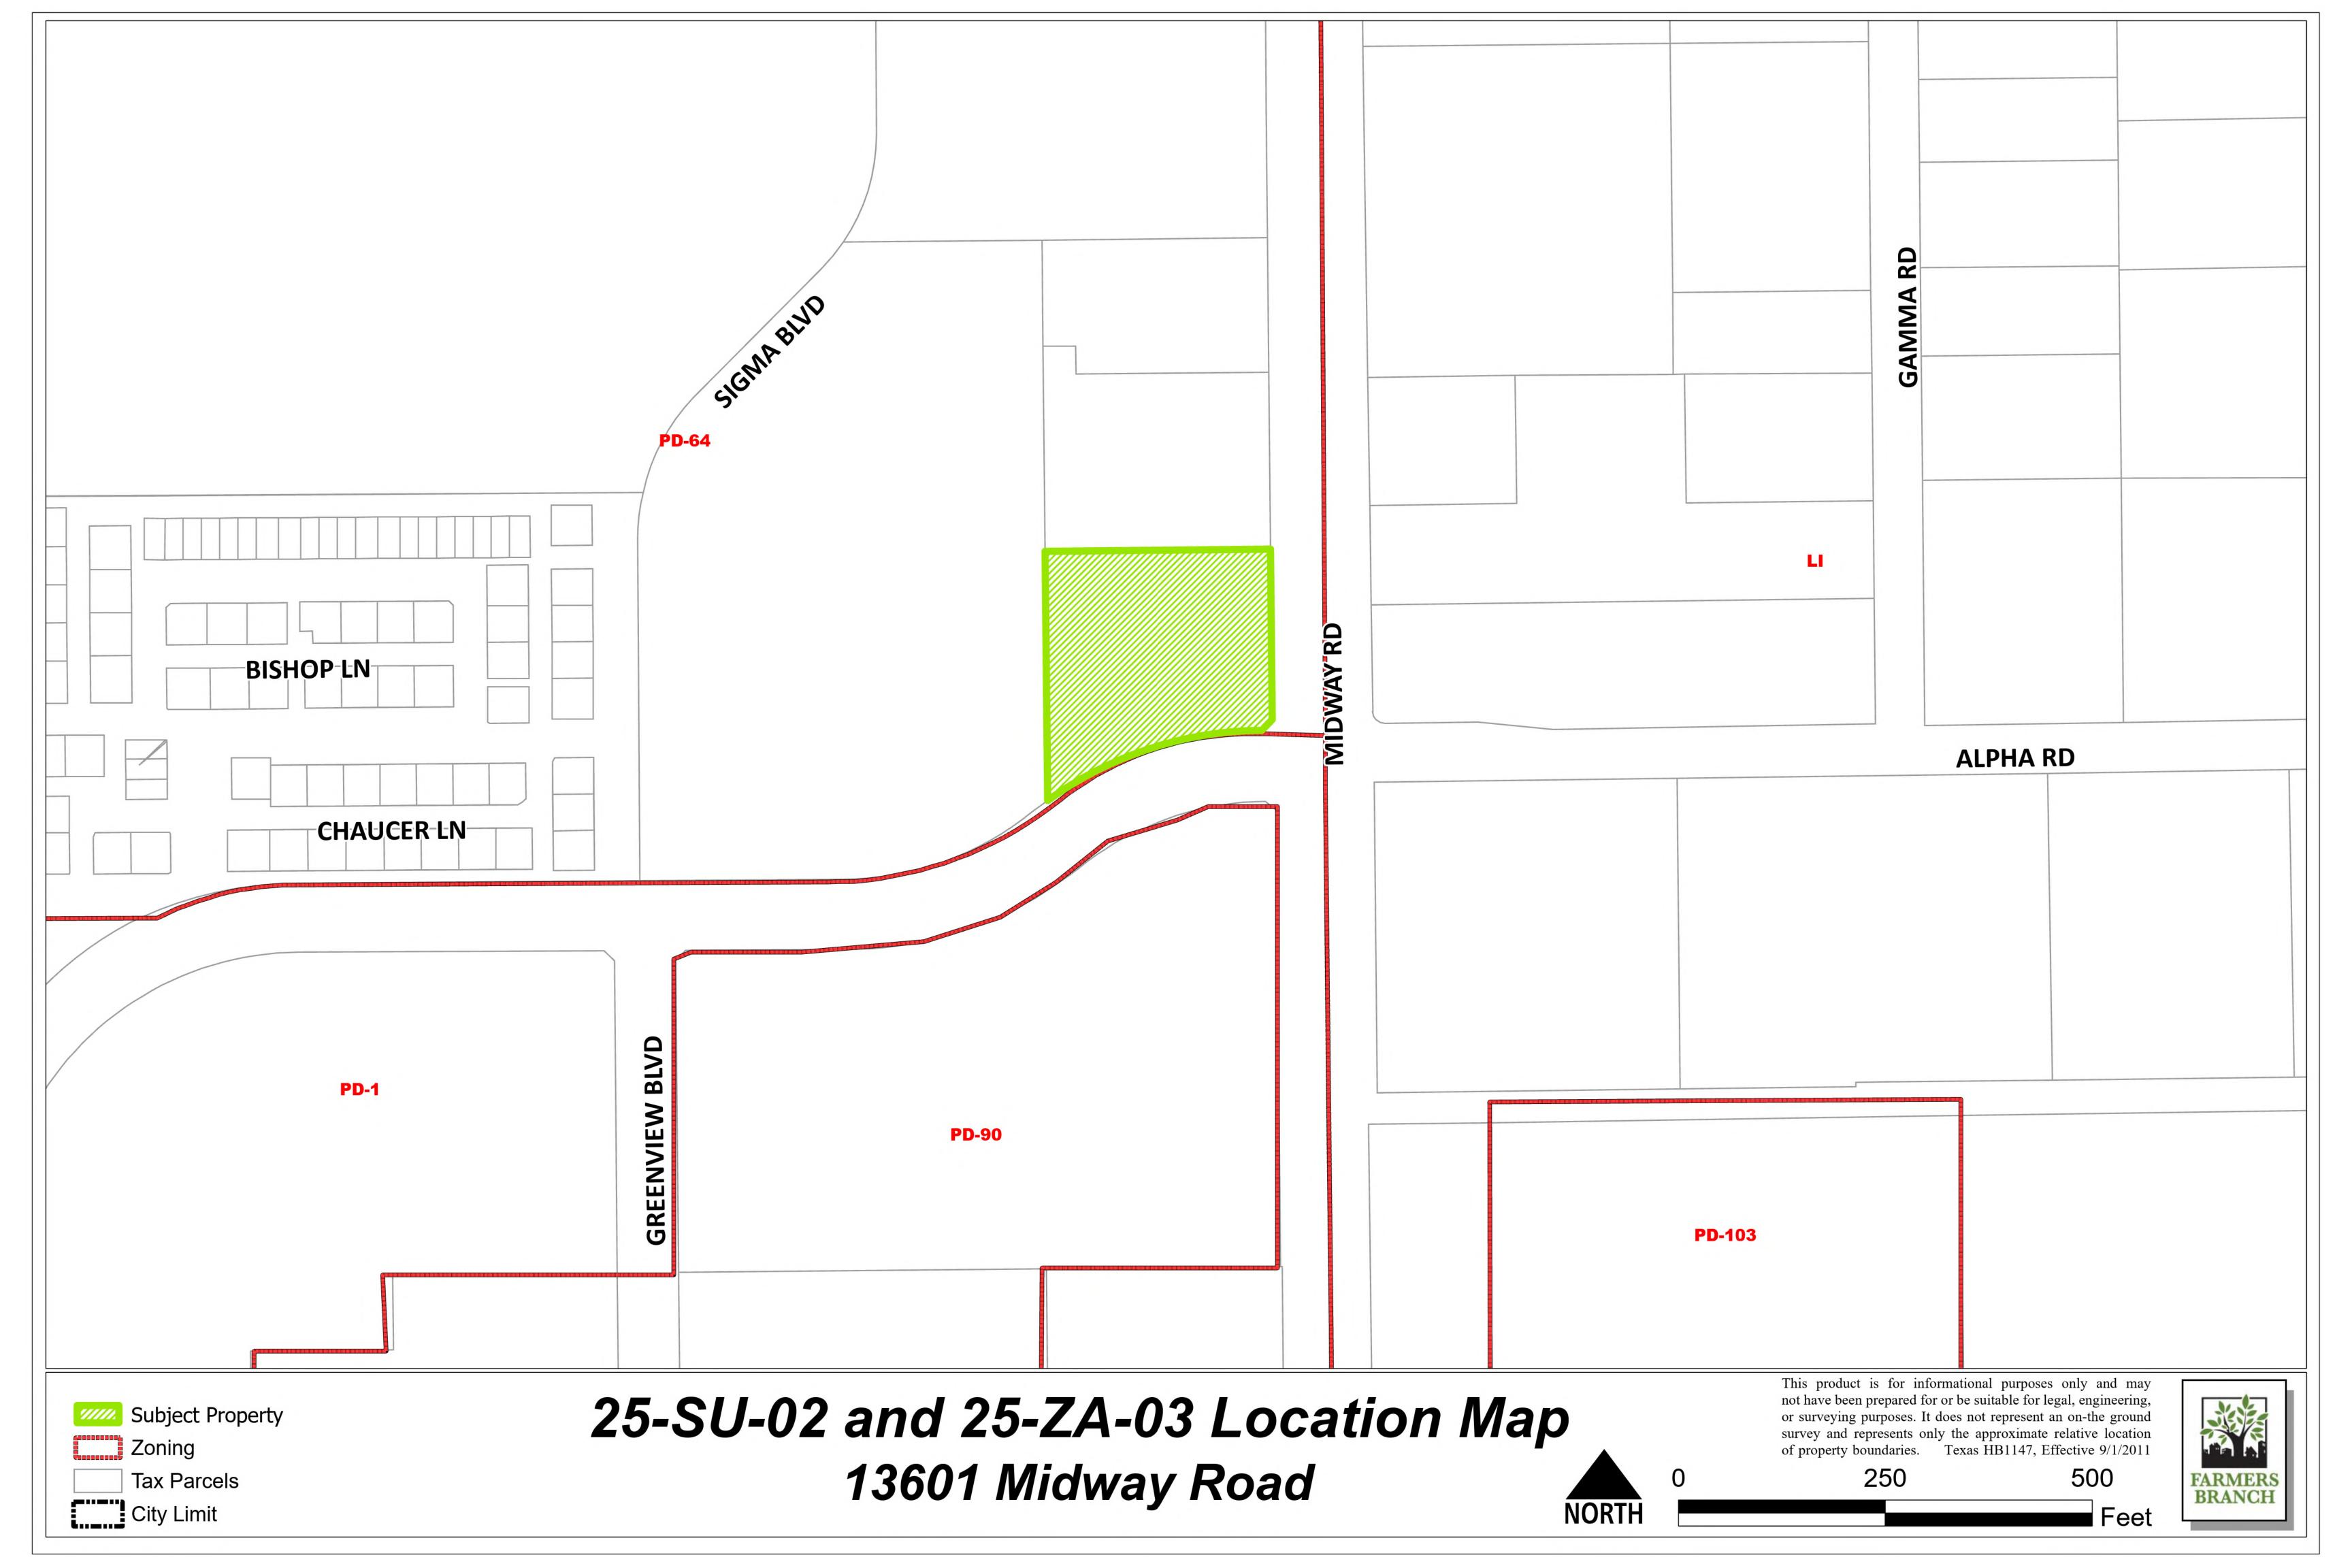

City Limit

25-SU-02 and 25-ZA-03 Aerial Map 13601 Midway Road

This product is for informational purposes only and may not have been prepared for or be suitable for legal, engineering, or surveying purposes. It does not represent an on-the ground survey and represents only the approximate relative location of property boundaries. Texas HB1147, Effective 9/1/2011