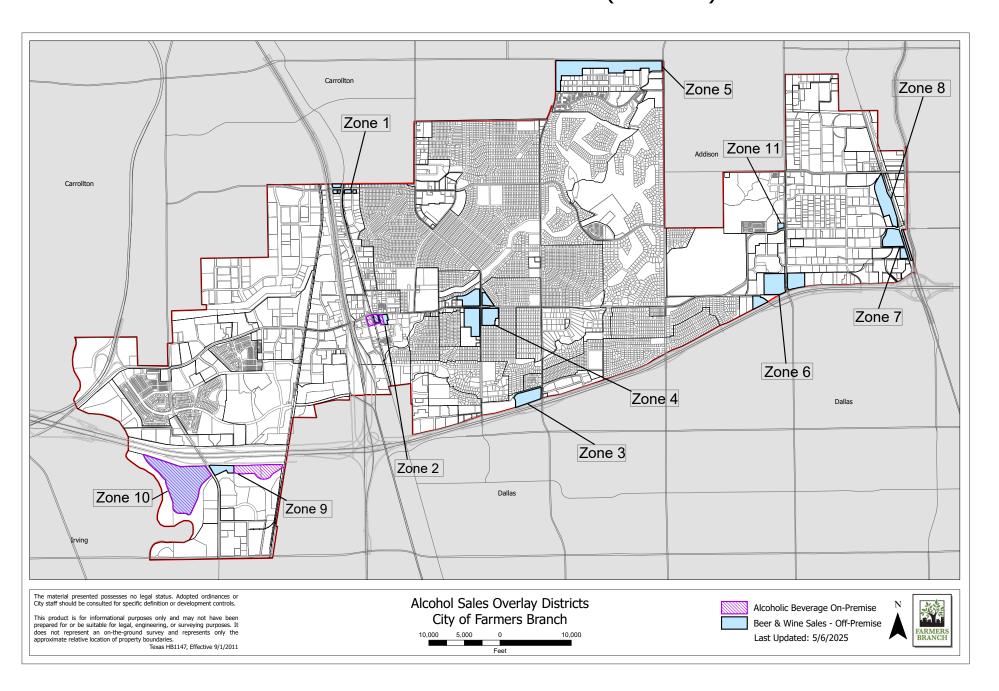

| DALLAS      | TX    | 75205 | None.               |
| 6.  | 4100 ALPHA PROPERTY LLC C/O<br>BOXER PROPERTY  | 7324 SOUTHWEST FWY STE<br>1900 | HOUSTON     | TX    | 77074 | None.               |
| 7.  | MW3 BP ASSOCIATES LLC C/O<br>BIANCO PROPERTIES | 680 CRAIG RD STE 240           | CREVE COEUR | МО    | 63141 | None.               |
| 8.  | MIDWAY MIXED-USE DEV AT                        | 8521 LEESBURG PIKE STE 601     | VIENNA      | VA    | 22182 | None.               |
| 9.  | CARROLLTON-FARMERS BRANCH<br>ISD               | 1445 N. PERRY ROAD             | CARROLLTON  | TX    | 75006 | None.               |
| 10. | DALLAS INDEPENDENT SCHOOL<br>DISTRICT          | 9400 N. CENTRAL<br>EXPRESSWAY  | DALLAS      | TX    | 75231 | None.               |

## PROPOSED OVERLAY MAP (ZONE 11)