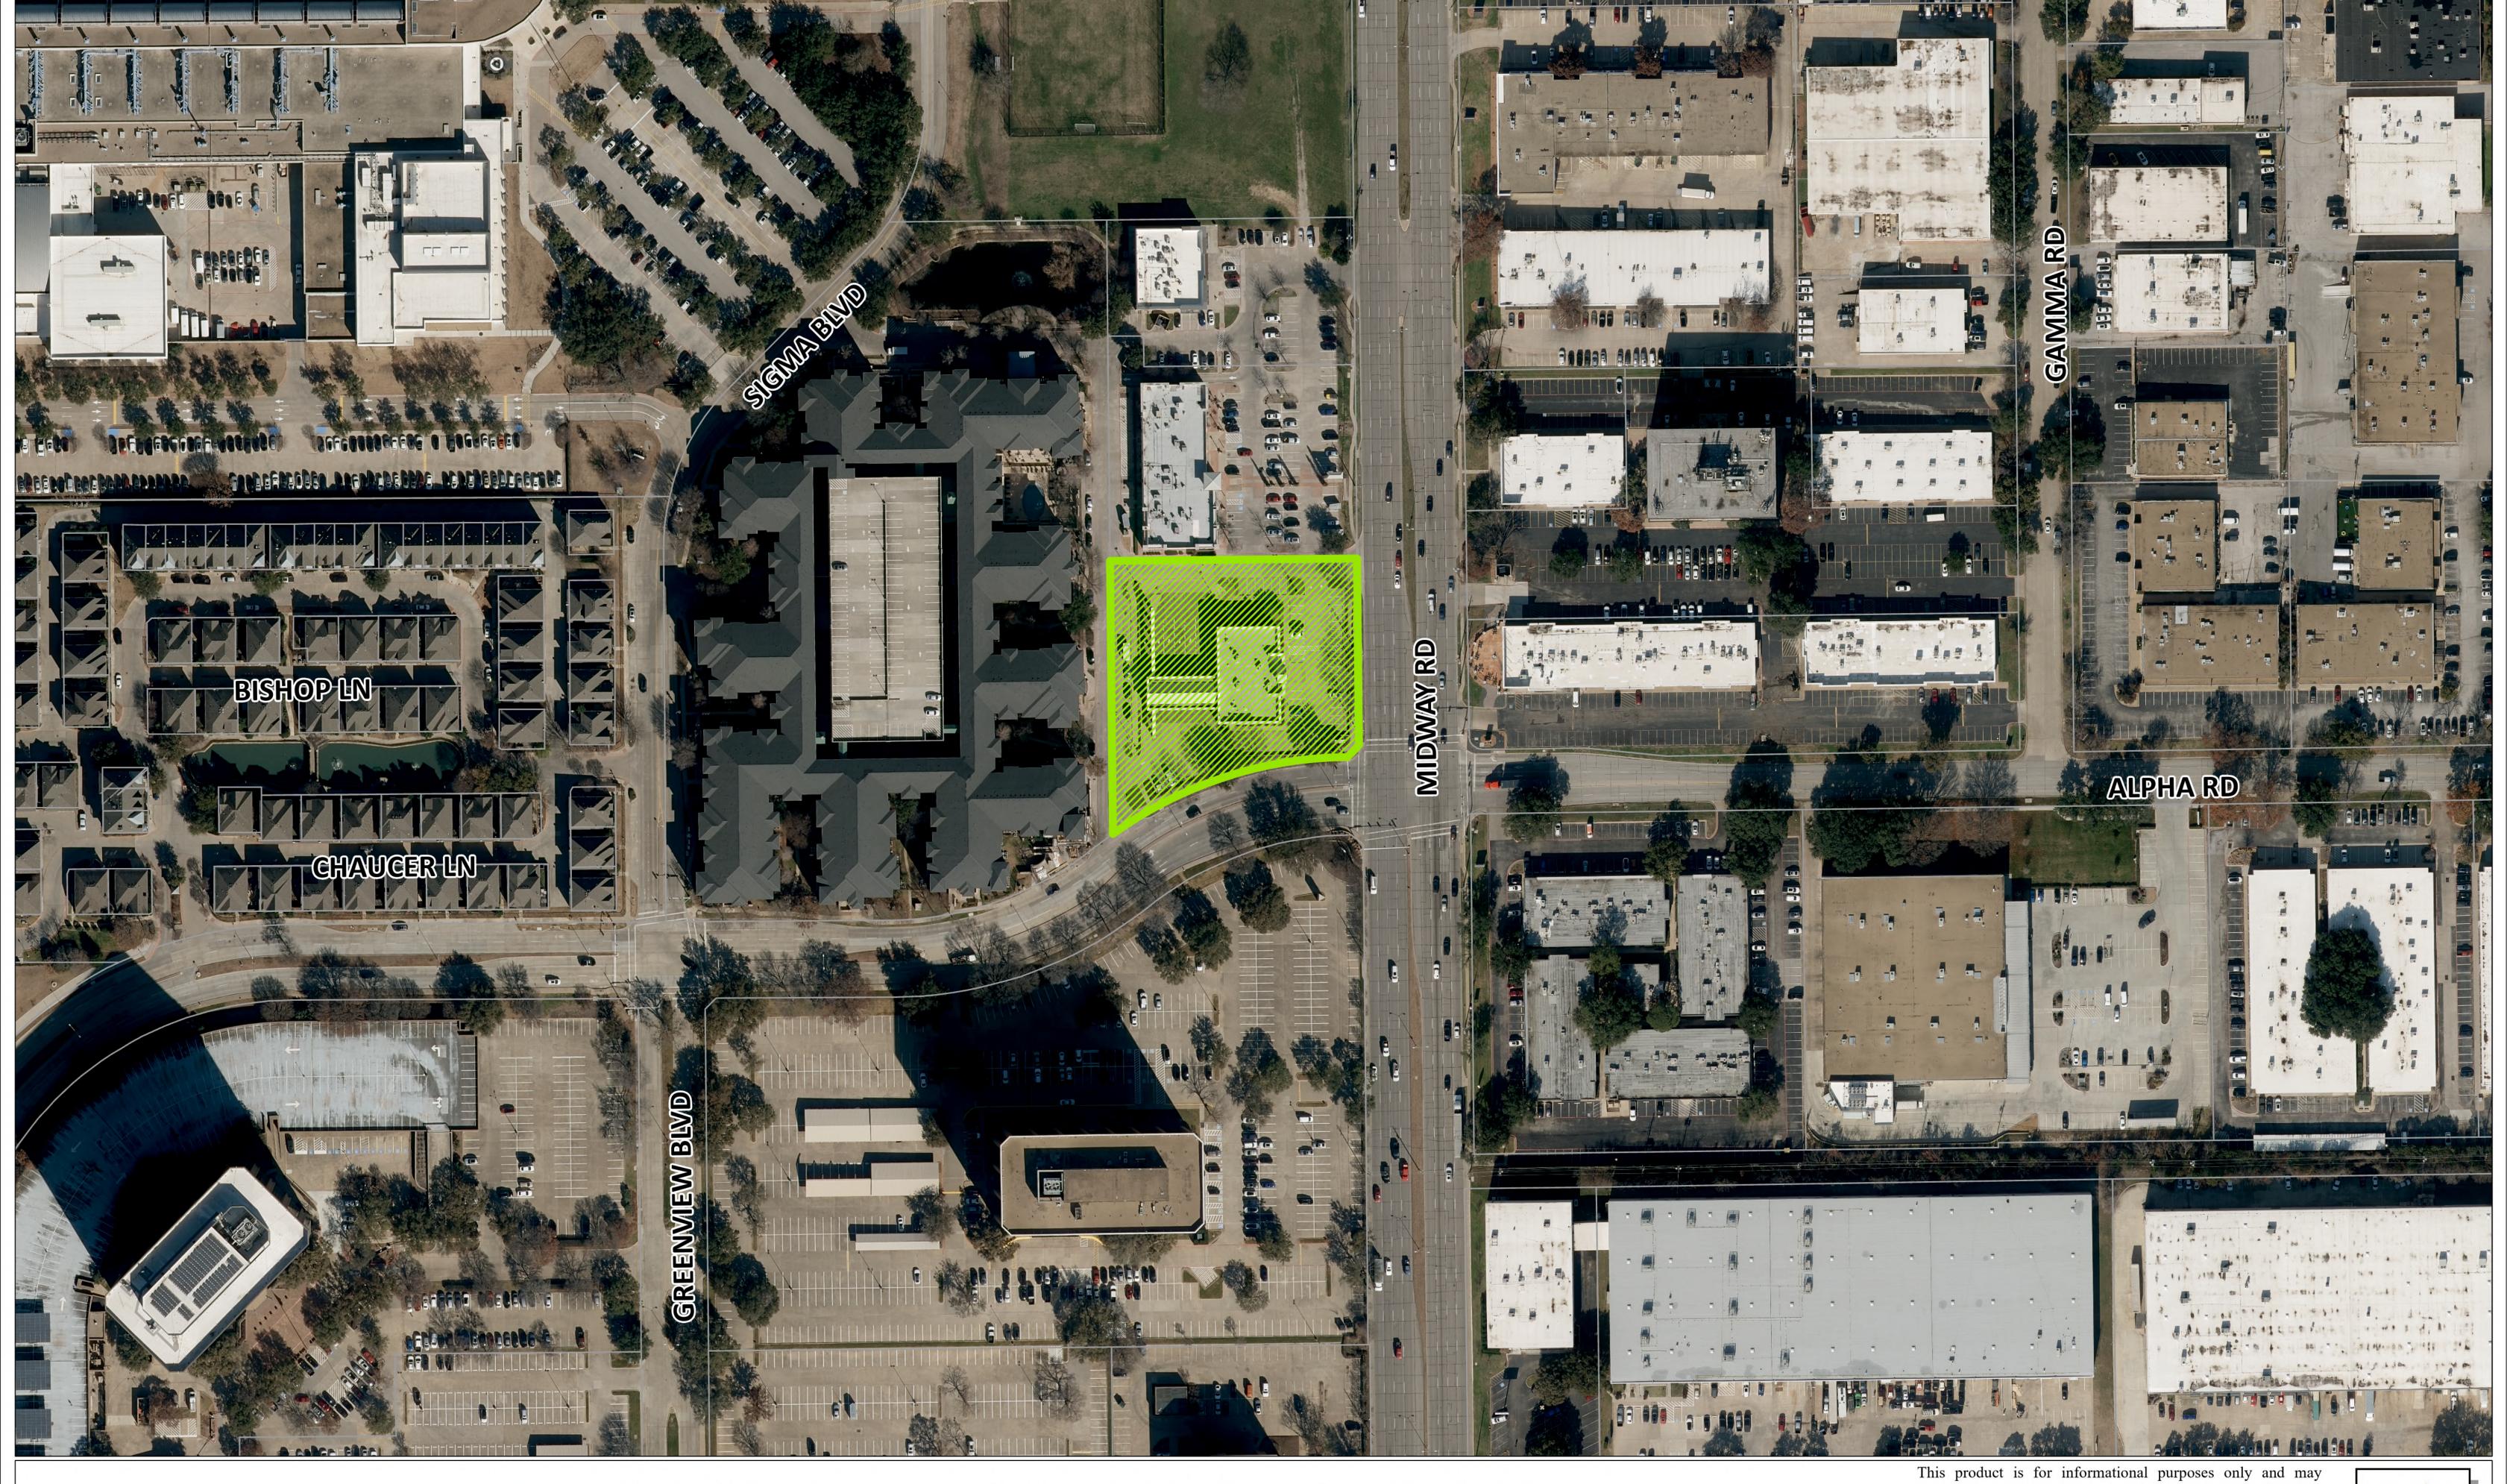

City Limit

25-SU-02 and 25-ZA-03 Aerial Map 13601 Midway Road

This product is for informational purposes only and may not have been prepared for or be suitable for legal, engineering, or surveying purposes. It does not represent an on-the ground survey and represents only the approximate relative location of property boundaries. Texas HB1147, Effective 9/1/2011