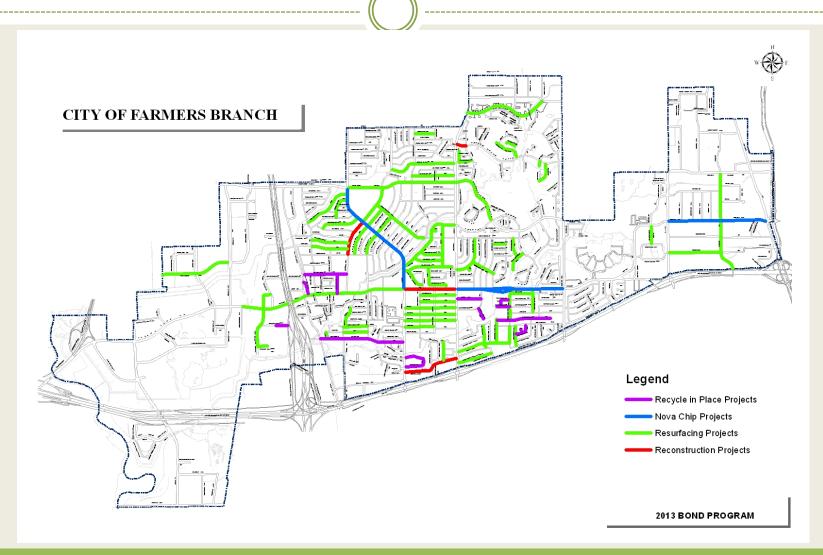

### **Major Arterial Street Improvements**

| Alpha Rd.          | Midway           | Inwood          | 23,006 | \$345,090.00    |
|--------------------|------------------|-----------------|--------|-----------------|
| Maybrook           | Josey            | Webb Chapel     | 8,400  | \$2,100,000.00  |
| Josey Lane         | Valley View      | Valwood         | 49,390 | \$740,850.00    |
| Welch              | I-635            | Springvalley    | 24,600 | \$787,200.00    |
| Farmers Branch Ln. | Denton           | Josey           | 11,600 | \$348,000.00    |
| Springlake         | I-35 Service Rd. | Concrete Paving | 2,120  | \$84,000.00     |
| Valley View        | I-35 Service Rd. | Tom Field       | 21,941 | \$702,112.00    |
| Valley Branch      | South End        | Branchview      | 17,124 | \$541,968.00    |
| Valley View        | 1-35 Service Rd. | Nicholson       | 19,280 | \$616,974.00    |
| Valwood            | Josey            | Dennis          | 12,819 | \$410,208.00    |
| Valley View        | Josey            | Webb Chapel     | 20,253 | \$5,063,250.00  |
| Valley View        | Webb Chapel      | Marsh Ln.       | 41,556 | \$623,340.00    |
| Diplomat           | Senlac           | West End        | 34,408 | \$1,101,056.00  |
| Pebble Beach       | Webb Chapel      | Southern Pines  | 2,173  | \$304,266.00    |
| Valwood            | Dennis           | Webb Chapel     | 27,790 | \$889,290.00    |
| Brookhaven         | Webb Chapel      | Golfing Green   | 33,352 | \$1,067,264.00  |
| McEwen             | Midway           | Welch           | 11,604 | \$371,328.00    |
| Dennis             | Richland         | Josey           | 8,885  | \$1,243,900.00  |
|                    |                  |                 |        |                 |
|                    |                  |                 |        | \$17,340,096.00 |

#### **Residential Street Overlay Improvements**

| Ridge Oak       | Myra                                                                                                                                                                                       | 2,850                                                                                                                                                                                                                                                                                                                                                                                      | \$116,622.00                                                                                                                                                                                                                                                                                                                                                                                                                                                                                           |
|-----------------|--------------------------------------------------------------------------------------------------------------------------------------------------------------------------------------------|--------------------------------------------------------------------------------------------------------------------------------------------------------------------------------------------------------------------------------------------------------------------------------------------------------------------------------------------------------------------------------------------|--------------------------------------------------------------------------------------------------------------------------------------------------------------------------------------------------------------------------------------------------------------------------------------------------------------------------------------------------------------------------------------------------------------------------------------------------------------------------------------------------------|
| Josey           | Brandywine                                                                                                                                                                                 | 3,630                                                                                                                                                                                                                                                                                                                                                                                      | \$116,160.00                                                                                                                                                                                                                                                                                                                                                                                                                                                                                           |
| Valley View     | Cloverdale                                                                                                                                                                                 | 6,765                                                                                                                                                                                                                                                                                                                                                                                      | \$101,475.00                                                                                                                                                                                                                                                                                                                                                                                                                                                                                           |
| Josey           | Longmeade                                                                                                                                                                                  | 5,976                                                                                                                                                                                                                                                                                                                                                                                      | \$191,232.00                                                                                                                                                                                                                                                                                                                                                                                                                                                                                           |
| Pebble Beach    | End                                                                                                                                                                                        | 1,064                                                                                                                                                                                                                                                                                                                                                                                      | \$34,048.00                                                                                                                                                                                                                                                                                                                                                                                                                                                                                            |
| Templeton Trail | Rockmartin                                                                                                                                                                                 | 1,986                                                                                                                                                                                                                                                                                                                                                                                      | \$59,580.00                                                                                                                                                                                                                                                                                                                                                                                                                                                                                            |
| Dennis          | McClintock                                                                                                                                                                                 | 6,288                                                                                                                                                                                                                                                                                                                                                                                      | \$188,640.00                                                                                                                                                                                                                                                                                                                                                                                                                                                                                           |
| Begin           | Mapledale Dr.                                                                                                                                                                              | 537                                                                                                                                                                                                                                                                                                                                                                                        | \$16,110.00                                                                                                                                                                                                                                                                                                                                                                                                                                                                                            |
| Ridgeoak        | Keyport                                                                                                                                                                                    | 2,529                                                                                                                                                                                                                                                                                                                                                                                      | \$75,870.00                                                                                                                                                                                                                                                                                                                                                                                                                                                                                            |
| Denton          | Valley View                                                                                                                                                                                | 2,097                                                                                                                                                                                                                                                                                                                                                                                      | \$62,910.00                                                                                                                                                                                                                                                                                                                                                                                                                                                                                            |
| Josey           | Josey                                                                                                                                                                                      | 4,592                                                                                                                                                                                                                                                                                                                                                                                      | \$137,760.00                                                                                                                                                                                                                                                                                                                                                                                                                                                                                           |
| Brookhollow     | End                                                                                                                                                                                        | 1,031                                                                                                                                                                                                                                                                                                                                                                                      | \$30,930.00                                                                                                                                                                                                                                                                                                                                                                                                                                                                                            |
| Pebble Beach    | Pine Tree Cir                                                                                                                                                                              | 4,350                                                                                                                                                                                                                                                                                                                                                                                      | \$139,200.00                                                                                                                                                                                                                                                                                                                                                                                                                                                                                           |
| Valley View     | Janlyn                                                                                                                                                                                     | 3,405                                                                                                                                                                                                                                                                                                                                                                                      | \$108,960.00                                                                                                                                                                                                                                                                                                                                                                                                                                                                                           |
| Rawhide         | Dennis                                                                                                                                                                                     | 8,790                                                                                                                                                                                                                                                                                                                                                                                      | \$278,990.00                                                                                                                                                                                                                                                                                                                                                                                                                                                                                           |
| Castleton       | Shahann                                                                                                                                                                                    | 1,890                                                                                                                                                                                                                                                                                                                                                                                      | \$60,007.00                                                                                                                                                                                                                                                                                                                                                                                                                                                                                            |
| Danny Ln.       | Farmers Branch Ln.                                                                                                                                                                         | 915                                                                                                                                                                                                                                                                                                                                                                                        | \$29,052.00                                                                                                                                                                                                                                                                                                                                                                                                                                                                                            |
| Golfing Green   | End                                                                                                                                                                                        | 630                                                                                                                                                                                                                                                                                                                                                                                        | \$20,160.00                                                                                                                                                                                                                                                                                                                                                                                                                                                                                            |
| Josey           | Bee                                                                                                                                                                                        | 8,766                                                                                                                                                                                                                                                                                                                                                                                      | \$280,512.00                                                                                                                                                                                                                                                                                                                                                                                                                                                                                           |
| Golfing Green   | Glenside                                                                                                                                                                                   | 6,210                                                                                                                                                                                                                                                                                                                                                                                      | \$198,720.00                                                                                                                                                                                                                                                                                                                                                                                                                                                                                           |
| Veronica        | End                                                                                                                                                                                        | 3,297                                                                                                                                                                                                                                                                                                                                                                                      | \$105,504.00                                                                                                                                                                                                                                                                                                                                                                                                                                                                                           |
|                 | Josey Valley View Josey Pebble Beach Templeton Trail Dennis Begin Ridgeoak Denton Josey Brookhollow Pebble Beach Valley View Rawhide Castleton Danny Ln. Golfing Green Josey Golfing Green | Josey Brandywine  Valley View Cloverdale  Josey Longmeade  Pebble Beach End  Templeton Trail Rockmartin  Dennis McClintock  Begin Mapledale Dr.  Ridgeoak Keyport  Denton Valley View  Josey Josey  Brookhollow End  Pebble Beach Pine Tree Cir  Valley View Janlyn  Rawhide Dennis  Castleton Shahann  Danny Ln. Farmers Branch Ln.  Golfing Green End  Josey Bee  Golfing Green Glenside | Josey Brandywine 3,630  Valley View Cloverdale 6,765  Josey Longmeade 5,976  Pebble Beach End 1,064  Templeton Trail Rockmartin 1,986  Dennis McClintock 6,288  Begin Mapledale Dr. 537  Ridgeoak Keyport 2,529  Denton Valley View 2,097  Josey Josey 4,592  Brookhollow End 1,031  Pebble Beach Pine Tree Cir 4,350  Valley View Janlyn 3,405  Rawhide Dennis 8,790  Castleton Shahann 1,890  Danny Ln. Farmers Branch Ln. 915  Golfing Green End 630  Josey Bee 8,766  Golfing Green Glenside 6,210 |

#### **Residential Street Overlay Improvements**

| Greenview     | Alpha            | McEwen          | 4,213 | \$134,816.00 |
|---------------|------------------|-----------------|-------|--------------|
| Dennis        | Valwood          | Josey           | 9,333 | \$298,666.00 |
| Glenside Dr.  | Meadowgreen      | Cinco           | 7,200 | \$230,400.00 |
| Glenside Cir. | Glenside         | End             | 717   | \$22,944.00  |
| Myra          | Webb Chapel      | Templeton Trail | 7,950 | \$254,400.00 |
| Meadowgreen   | Josey            | Veronica        | 3,845 | \$123,050.00 |
| Selma         | Austell          | Josey           | 4,440 | \$142,080.00 |
| Cloverdale    | East End         | Amsterdam       | 8,100 | \$324,000.00 |
| Olympic       | Pebble Beach     | Olympic Ct.     | 2766  | \$88,512.00  |
| Golfing Green | Longmeade        | Webb Chapel     | 5196  | \$166,272.00 |
| Whitemarsh    | Begin            | Southern Pines  | 3,525 | \$112,800.00 |
| Candlewick    | Heartside        | Webb Chapel     | 6,327 | \$259,407.00 |
| Amsterdam     | north end        | Myra            | 3,543 | \$113,376.00 |
| Arawak        | Pine Tree Circle | End             | 1,428 | \$45,696.00  |
| Bergen        | Heartside        | Coshise         | 2,931 | \$93,792.00  |
| Spur Trail    | Brookhollow      | Webb Chapel     | 3,356 | \$100,583.00 |
| Rockmarton    | Templeton Trail  | West End        | 1,602 | \$48,060.00  |
| Esterbrook    | Golfing Green    | Onyx            | 3,375 | \$108,000.00 |
| Las Campanas  | Begin            | Glenside        | 5,118 | \$163,776.00 |
| Primrose      | Webb Chapel      | Veronica        | 5,352 | \$171,264.00 |
| Randy         | Webb Chapel      | Josey           | 7,629 | \$244,128.00 |

### **Residential Street Overlay Improvements**

| Phyllis      | Webb Chapel     | Veronica        | 5,331  | \$170,592.00    |
|--------------|-----------------|-----------------|--------|-----------------|
| Epp's Field  | Pavement Change | Leta Mae Circle | 4,320  | \$138,240.00    |
| Bevan        | Mitchwin        | Templeton Trail | 3,250  | \$104,000.00    |
| Briarbrook   | Golfing Green   | End             | 3,348  | \$107,136.00    |
| Cherrydale   | Glenside        | Belfield        | 3,576  | \$114,432.00    |
| Crestmour    | Longmeade       | Briarbrook      | 3,081  | \$98,592.00     |
| Hearthstone  | Josey           | Wasina          | 5,295  | \$169,440.00    |
| Keyport      | Ridgeoak        | Morning Star    | 2,973  | \$95,136.00     |
| Danny Lane   | Ford Rd.        | Tom Field       | 3,681  | \$117,792.00    |
| Ermine Way   | Golfing Green   | Onyx            | 4,359  | \$139,488.00    |
| Eunice       | Myra            | End             | 3,306  | \$105,792.00    |
| Eric         | Webb Chapel     | Josey           | 7,617  | \$243,744.00    |
| Leta Mae     | Tom Field       | Ford Rd.        | 3,720  | \$119,040.00    |
| Medical Pkwy | Webb Chapel     | Medical Pkwy    | 9,660  | \$309,120.00    |
| Oakbrook     | Webb Chapel     | Gardenbrook     | 22,581 | \$722,602.00    |
| Nestle       | Valley View     | Richland        | 2,823  | \$84,690.00     |
| Mark Twain   | Webb Chapel     | Dennis          | 9,918  | \$317,376.00    |
| Greenhurst   | Bee             | Dennis          | 5,628  | \$180,096.00    |
| Lavita       | Webb Chapel     | Josey           | 7,677  | \$245,664.00    |
| Glenside     | Webb Chapel     | Longmeade       | 6,315  | \$202,080.00    |
| Squire       | Bee             | Dennis          | 5,460  | \$174,720.00    |
| Sundown      | Longmeade       | Richland        | 8,178  | \$261,696.00    |
| Birchlawn    | Longmeade       | Richland        | 6,936  | \$221,952.00    |
|              |                 |                 |        |                 |
|              |                 |                 |        | \$10,041,884.00 |