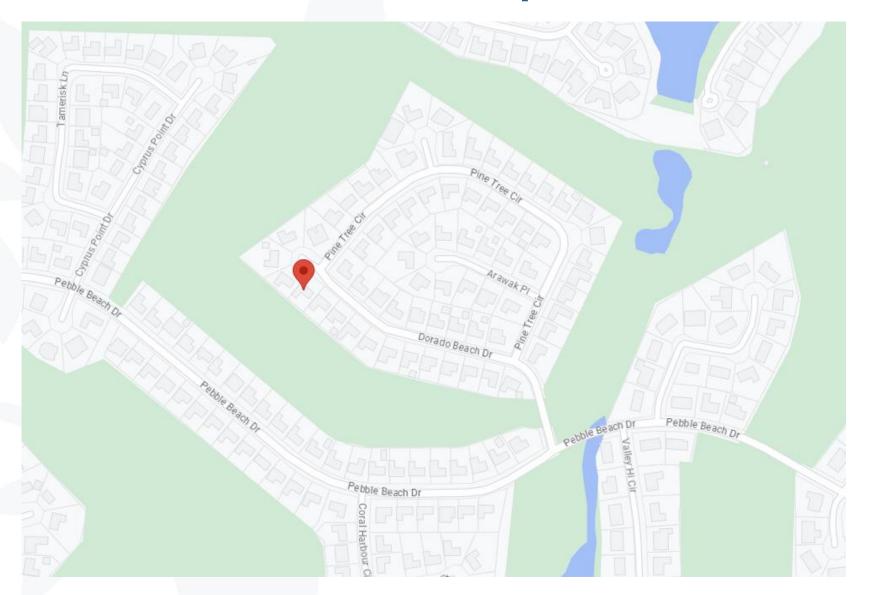

### Demo Rebuild

**3322 Dorado Beach Drive** 

Thomas Cusick Custom Homes



### **Location Map**





# **Proposed Elevation**







| Current<br>Improvement<br>Value | Estimated New Improvement Value | Land Value | Incentive                  |
|---------------------------------|---------------------------------|------------|----------------------------|
| \$200,070                       | \$600,000                       | \$255,000  |                            |
| 1,818 SF                        | 3,300 SF                        |            | 7-year property tax rebate |



#### **Demolition Rebuild Program Statistics**



- 118 Total Participants
- 4 Participants in 2023
- 5 Participants in 2022
- 15 Participants in 2021
- 3 Program Changes
  August 2014
  December 2017
  February 2018





## Questions