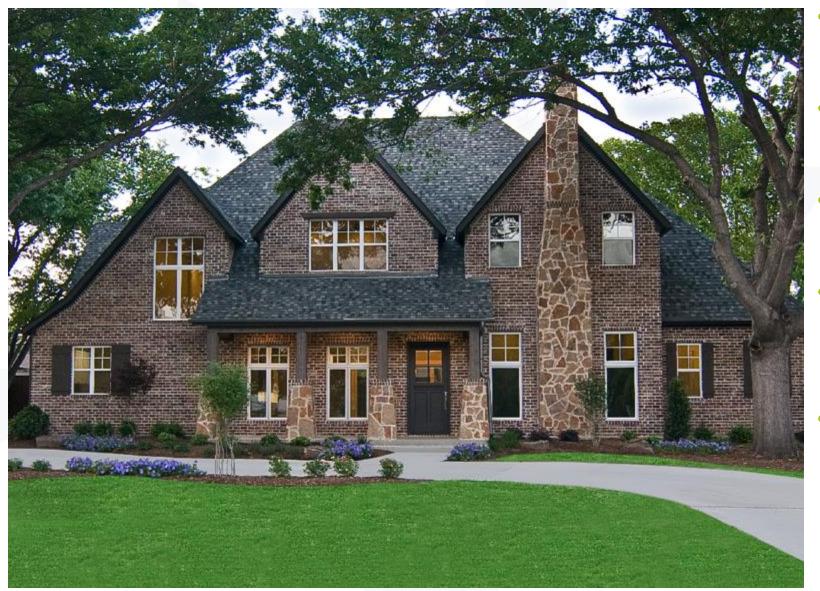

# **Proposed Elevation**

| Current<br>Improvement<br>Value | Estimated New Improvement Value | Land Value | Incentive                  |
|---------------------------------|---------------------------------|------------|----------------------------|
| \$200,070                       | \$600,000                       | \$255,000  |                            |
| 1,818 SF                        | 3,300 SF                        |            | 7-year property tax rebate |