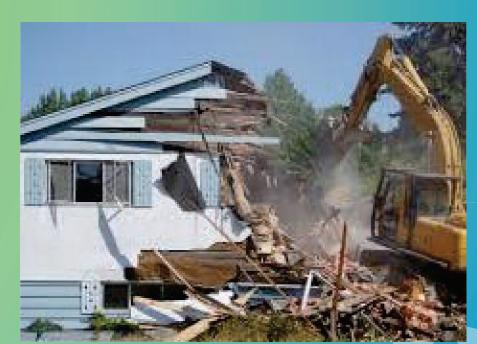

## Demolition/Rebuild Program

CITY COUNCIL MEETING | JANUARY 21, 2025

- Approved by Council 2009
- Resolution 2009-018 amended by 2009-034 adding builders and developers
- Cash and tax rebate incentive to demolish old home and build new home
- Up to \$30,000 and/or 7 years of City Property Tax Rebate