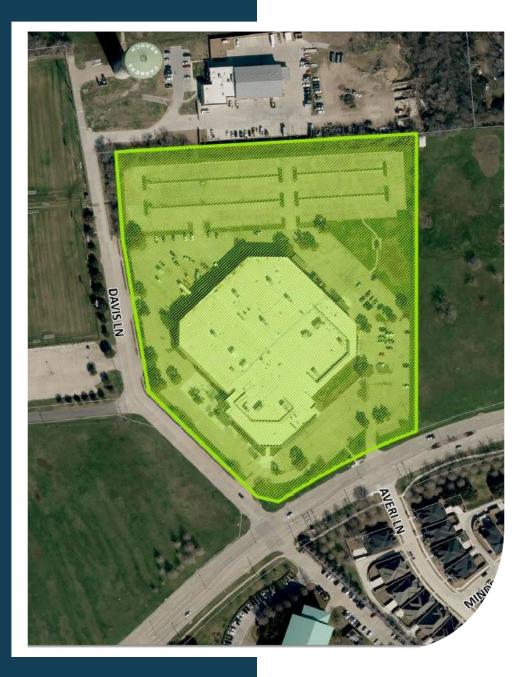

### Background

13.6 acres located at 1801 Valley View Lane

Zoning: Planned Development PD-77

Detailed Site Plan with special exceptions regarding signage