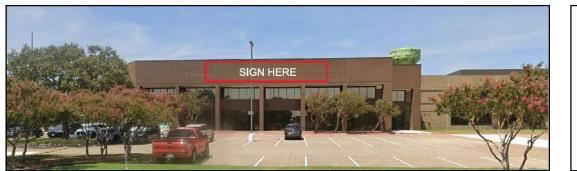

## Proposed Signage

Current PD-77 limits wall signs to a maximum of two.

Applicant proposes to install a third wall sign.

**Dimensions will comply with Sign Code standards** 

(max. 200 square feet)