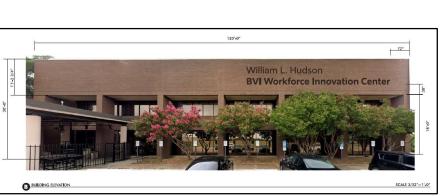

## Proposed Signage

Current PD-77 limits wall signs to a maximum of two.

Applicant proposes to install a third wall sign.

**Dimensions will comply with Sign Code standards** 

(max. 200 square feet)