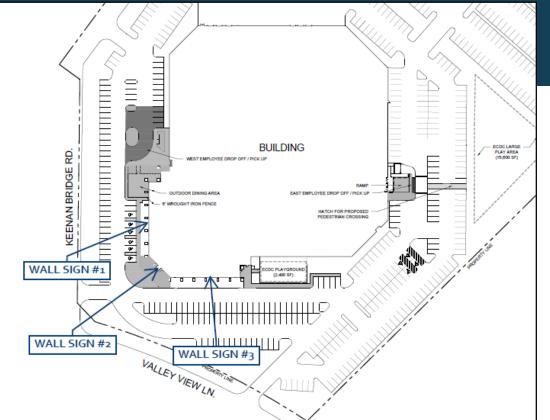

## Proposed Signage

Current PD-77 limits wall signs to a maximum of two.

Applicant proposes to install a third wall sign.

**Dimensions will comply with Sign Code standards** 

(max. 200 square feet)