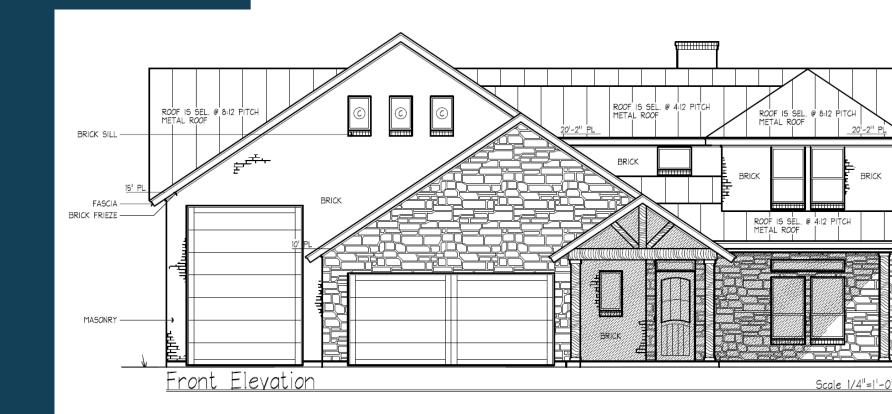

## Demolition Rebuild

City Council Meeting | July 15, 2025

Requested By: Economic Development and Tourism Department

Demo Rebuild 14262 Rawhide Pkwy



Twain Dr

shire Ln

Mark Twain Dr

14223

Demo Rebuild 14262 Rawhide Pkwy

## Proposed Elevation





Demo Rebuild 14262 Rawhide Pkwy

## Incentive



| Land Value | Current<br>Improvement<br>Value | Proposed<br>Improvement<br>Value |
|------------|---------------------------------|----------------------------------|
| \$425,000  | \$144,650                       | \$750,000                        |
|            | 2,071 sqft                      | 3,300 sqft                       |

| Return on<br>Investment | Incentive Option        |
|-------------------------|-------------------------|
| 8 Years                 | \$10,000 Demo<br>Grant  |
|                         | 5 Year Tax<br>Incentive |