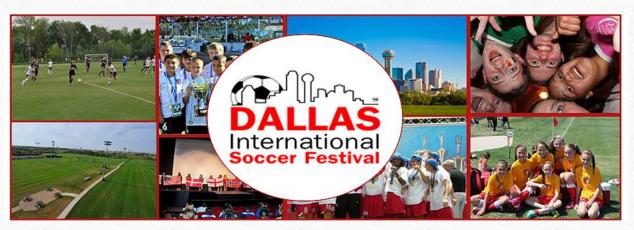

#### Recent Tourism Events

• The 2016 Dallas International Soccer Festival was played here in Farmers Branch August 3-7, 2016. There were 56 teams representing 4 nations including Germany, Mexico, Canada, and the United States. The tournament generated 454 hotel rooms for our hotels.