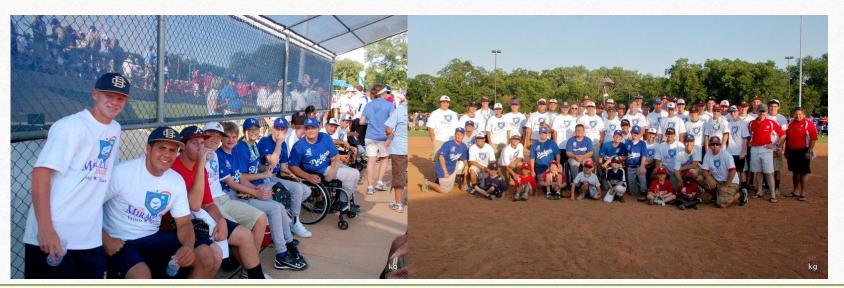

#### Premier Baseball

• Premier Baseball held their Freshman National Baseball Championship on July 13-17, 2016. This tournament featured 58 teams from all across the United States and generated 1224 hotel rooms right here in Farmers Branch.