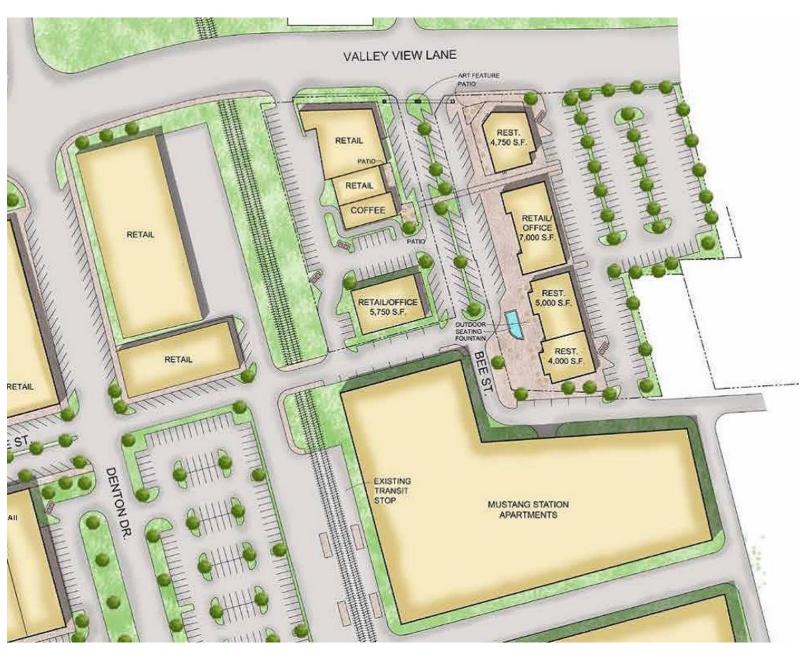

# Council Study Session

## On Premise Alcohol

March 2017

#### On Premise Alcohol

## Part 1 - Completed

- Amended CZO that regulates "Qualifying Restaurants"
- 50 (food): 50 (beverage) <u>allowed by right</u> City-Wide

### On Premise Alcohol Overlays

#### Part 2 – IN PROGRESS

- Recommending Two "Pub" Overlays
  - Station Area
  - 2. Boardwalk
- Essentially these areas would become the City's "Entertainment Districts"
- Anything less than the current 50 (food): 50 (beverage) qualifying restaurant ratio
- For example, in these overlays a pub would be allowed that sold little or no food

## 1. Station Area overlay



## **Station Area Overlay**



## 2. Boardwalk Overlay



## **Boardwalk Overlay**