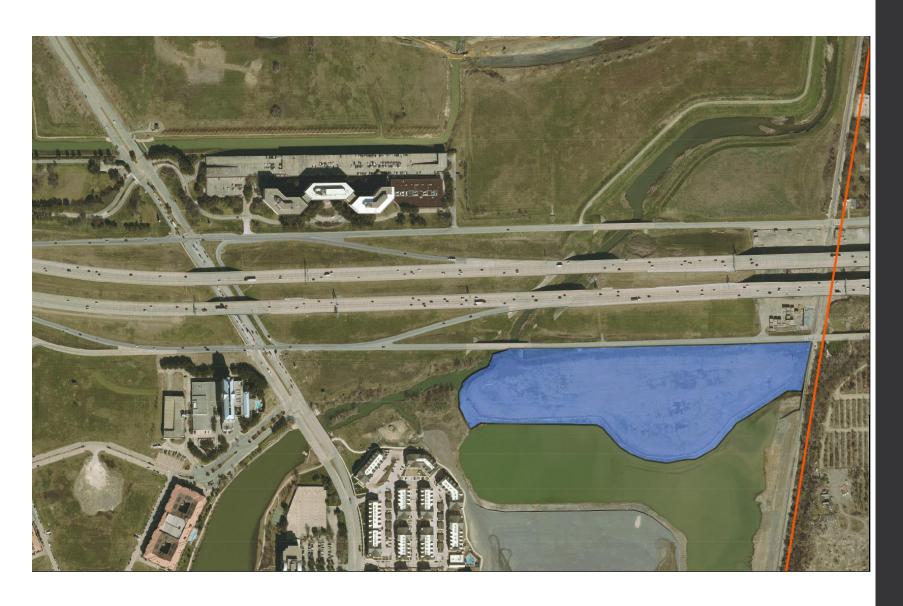

# Council Study Session

## On Premise Alcohol

March 2017

#### On Premise Alcohol

## Part 1 - Completed

- Amended CZO that regulates "Qualifying Restaurants"
- 50 (food): 50 (beverage) <u>allowed by right</u> City-Wide

### On Premise Alcohol Overlays

#### Part 2 – IN PROGRESS

- Recommending Two "Pub" Overlays
  - Station Area
  - 2. Boardwalk
- Essentially these areas would become the City's "Entertainment Districts"
- Anything less than the current 50 (food): 50 (beverage) qualifying restaurant ratio
- For example, in these overlays a pub would be allowed that sold little or no food

## 1. Station Area overlay



## **Station Area Overlay**



## 2. Boardwalk Overlay



## **Boardwalk Overlay**