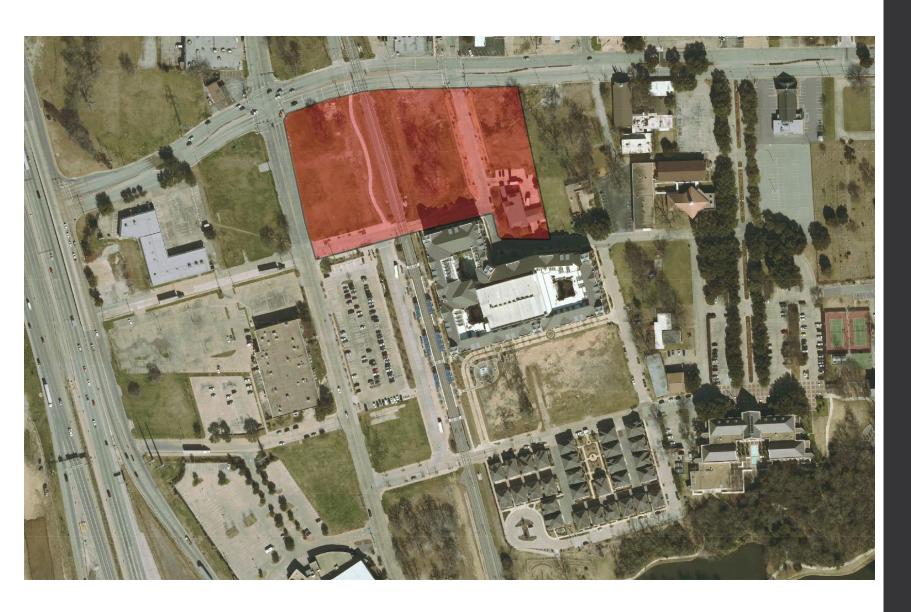

# Council Study Session

## On Premise Alcohol

March 2017

#### On Premise Alcohol

## Part 1 - Completed

- Amended CZO that regulates "Qualifying Restaurants"
- 50 (food): 50 (beverage) <u>allowed by right</u> City-Wide

### On Premise Alcohol Overlays

#### Part 2 – IN PROGRESS

- Recommending Two "Pub" Overlays
  - Station Area
  - 2. Boardwalk
- Essentially these areas would become the City's "Entertainment Districts"
- Anything less than the current 50 (food): 50 (beverage) qualifying restaurant ratio
- For example, in these overlays a pub would be allowed that sold little or no food

## 1. Station Area overlay



## **Station Area Overlay**



## 2. Boardwalk Overlay



## **Boardwalk Overlay**