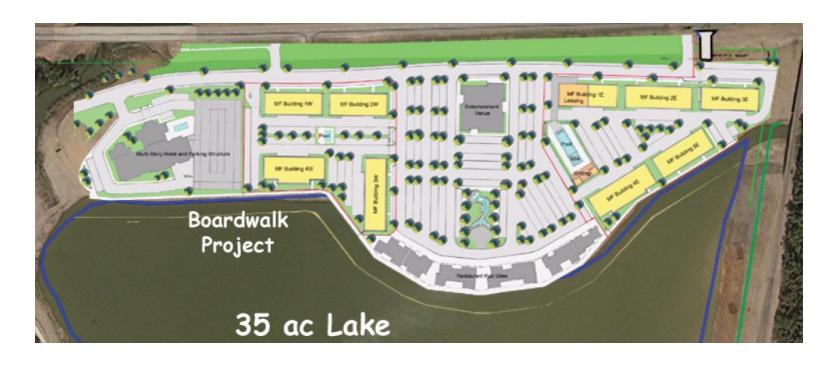

# Council Study Session

## On Premise Alcohol

March 2017

#### On Premise Alcohol

## Part 1 - Completed

- Amended CZO that regulates "Qualifying Restaurants"
- 50 (food): 50 (beverage) <u>allowed by right</u> City-Wide

### On Premise Alcohol Overlays

#### Part 2 – IN PROGRESS

- Recommending Two "Pub" Overlays
  - Station Area
  - 2. Boardwalk
- Essentially these areas would become the City's "Entertainment Districts"
- Anything less than the current 50 (food): 50 (beverage) qualifying restaurant ratio
- For example, in these overlays a pub would be allowed that sold little or no food

## 1. Station Area overlay



## **Station Area Overlay**



## 2. Boardwalk Overlay



## **Boardwalk Overlay**