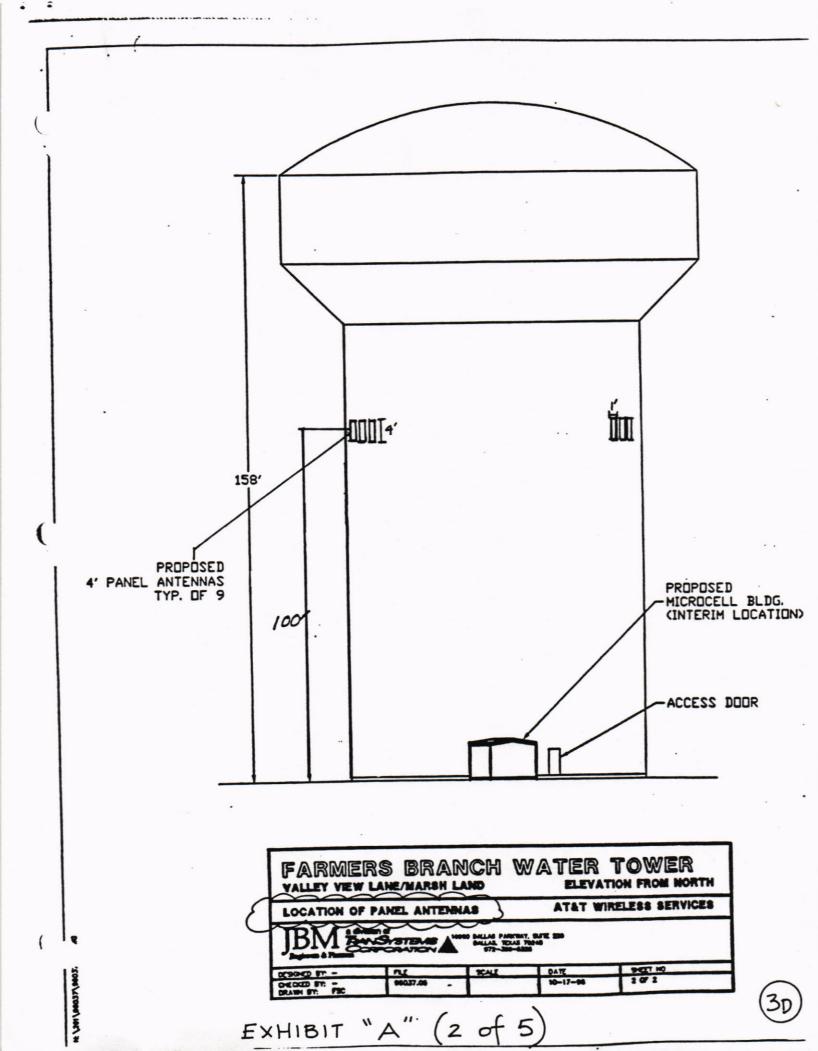

NOW, THEREFORE, BE IT ORDAINED BY THE CITY COUNCIL OF THE CITY OF FARMERS BRANCH, TEXAS:

SECTION 1. That the Comprehensive Zoning Ordinance of the City of Farmers Branch, Texas, be, and the same is hereby amended, by amending the Zoning Map of the City of Farmers Branch so as to grant a Specific Use Permit for a cellular communications antenna to be mounted on the side of the existing City of Farmers Branch water tower located at 3723 Valley View Lane east of the City of Farmers Branch Police and Municipal Court building within the One Family Residence-2 (R-2) zoning district. The antenna will include nine (9) panels, approximately one (1) foot wide and four (4) foot tall each. A group of three (3) panels each will face south, northeast, and northwest and will be mounted at a height of 100 feet above grade. An associated equipment building, approximately 228 square feet in area and ten (10) feet tall will be placed at the base of the water tower. The equipment building will be temporarily placed along the north side of the water tower and upon completion of the new Justice Center, the equipment building will be permanently placed along the west side of the water tower.

SECTION 3. That the cellular communications antenna and equipment building shall be constructed and specifically located in accordance with the approved site plan attached as Exhibit "A" and subject to all conditions stated herein.