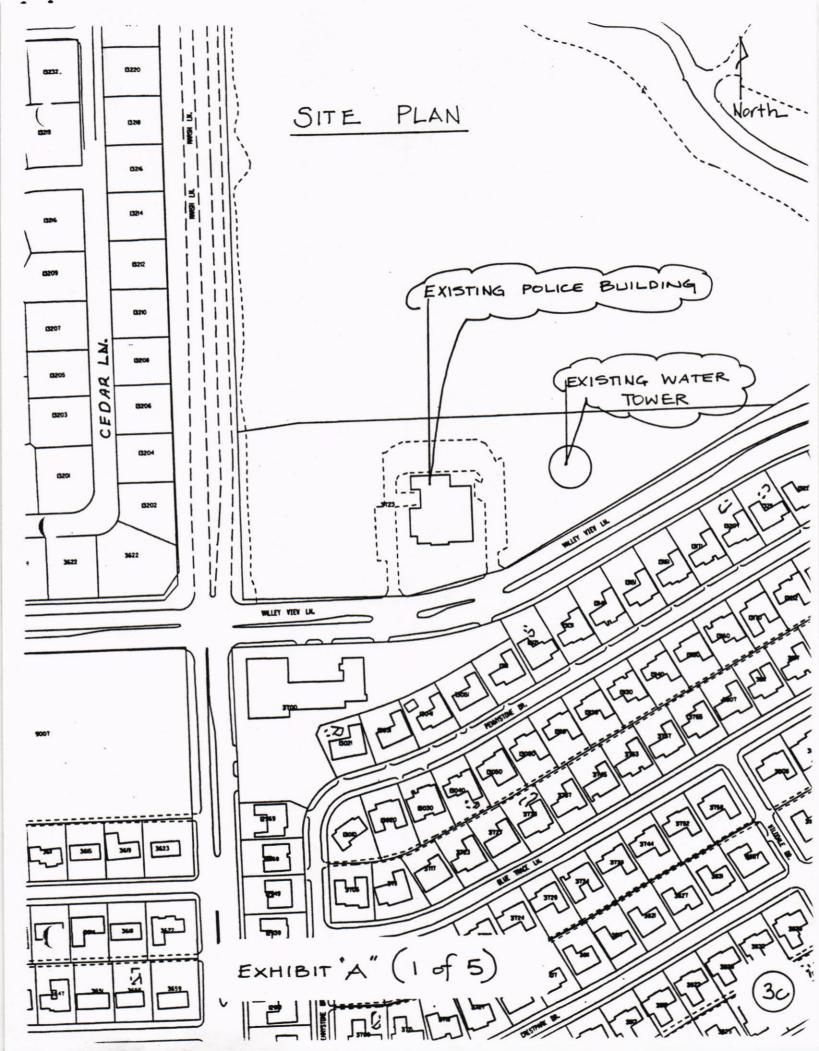

NOW, THEREFORE, BE IT ORDAINED BY THE CITY COUNCIL OF THE CITY OF FARMERS BRANCH, TEXAS:

SECTION 1. That the Comprehensive Zoning Ordinance of the City of Farmers Branch, Texas, be, and the same is hereby amended, by amending the Zoning Map of the City of Farmers Branch so as to grant a Specific Use Permit for a cellular communications antenna to be mounted on the side of the existing City of Farmers Branch water tower located at 3723 Valley View Lane east of the City of Farmers Branch Police and Municipal Court building within the One Family Residence-2 (R-2) zoning district. The antenna will include nine (9) panels, approximately one (1) foot wide and four (4) foot tall each. A group of three (3) panels each will face south, northeast, and northwest and will be mounted at a height of 100 feet above grade. An associated equipment building, approximately 228 square feet in area and ten (10) feet tall will be placed at the base of the water tower. The equipment building will be temporarily placed along the north side of the water tower and upon completion of the new Justice Center, the equipment building will be permanently placed along the west side of the water tower.

SECTION 3. That the cellular communications antenna and equipment building shall be constructed and specifically located in accordance with the approved site plan attached as Exhibit "A" and subject to all conditions stated herein.