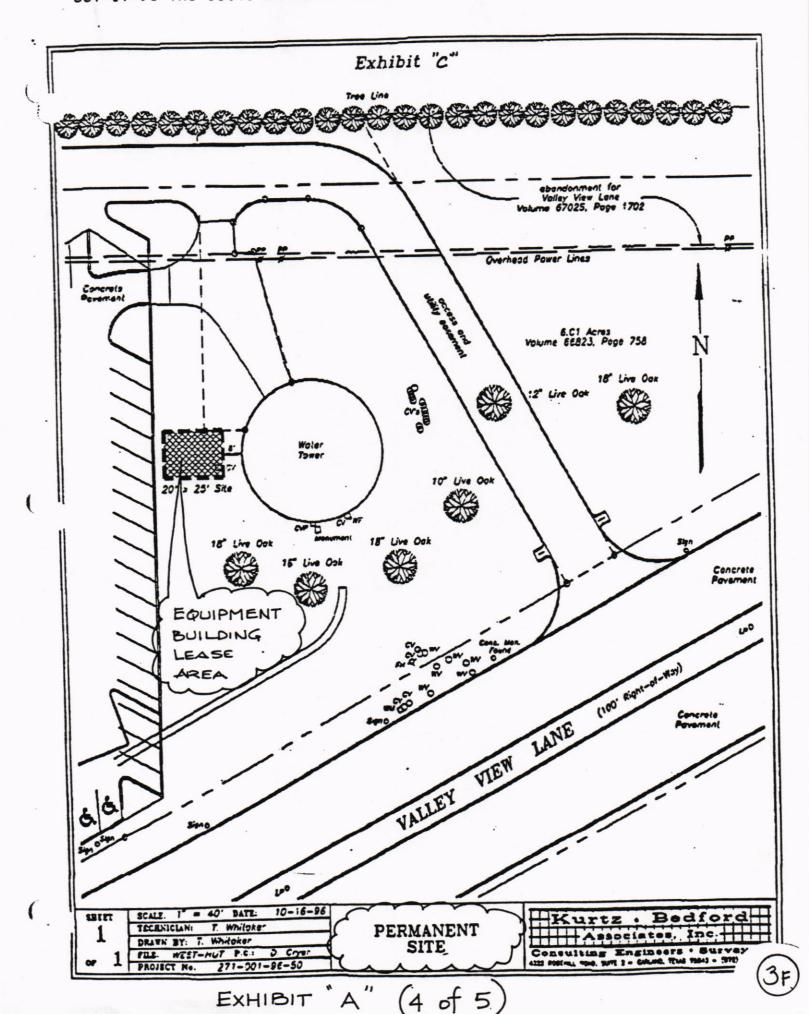

NOW, THEREFORE, BE IT ORDAINED BY THE CITY COUNCIL OF THE CITY OF FARMERS BRANCH, TEXAS:

SECTION 1. That the Comprehensive Zoning Ordinance of the City of Farmers Branch, Texas, be, and the same is hereby amended, by amending the Zoning Map of the City of Farmers Branch so as to grant a Specific Use Permit for a cellular communications antenna to be mounted on the side of the existing City of Farmers Branch water tower located at 3723 Valley View Lane east of the City of Farmers Branch Police and Municipal Court building within the One Family Residence-2 (R-2) zoning district. The antenna will include nine (9) panels, approximately one (1) foot wide and four (4) foot tall each. A group of three (3) panels each will face south, northeast, and northwest and will be mounted at a height of 100 feet above grade. An associated equipment building, approximately 228 square feet in area and ten (10) feet tall will be placed at the base of the water tower. The equipment building will be temporarily placed along the north side of the water tower and upon completion of the new Justice Center, the equipment building will be permanently placed along the west side of the water tower.

SECTION 3. That the cellular communications antenna and equipment building shall be constructed and specifically located in accordance with the approved site plan attached as Exhibit "A" and subject to all conditions stated herein.

SECTION 4. The permanent equipment building shall be of the same materials as the Justice Center (future Police building) unless otherwise approved by City Staff.

SECTION 5. AT&T Wireless Services, owner of the antenna and equipment building, shall remove the antenna and associated equipment building and all wires leading to the antenna and equipment building at such time that the antenna and equipment building becomes obsolete and the use is abandoned.