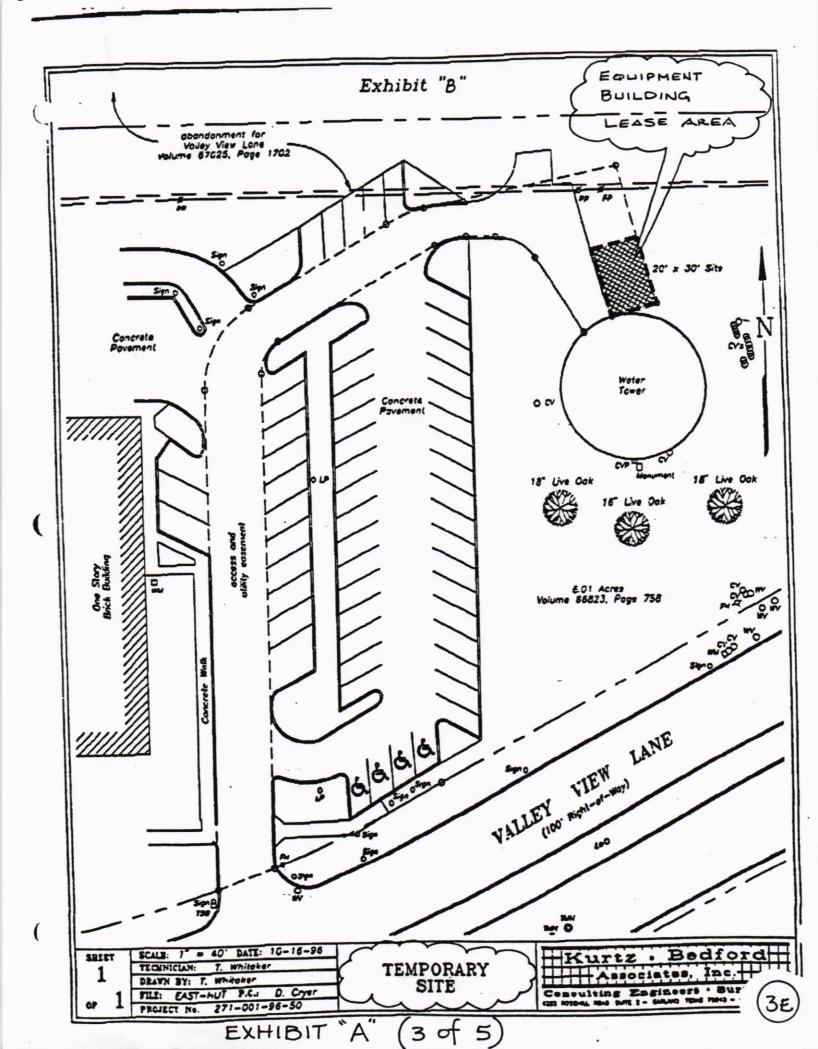

NOW, THEREFORE, BE IT ORDAINED BY THE CITY COUNCIL OF THE CITY OF FARMERS BRANCH, TEXAS:

SECTION 1. That the Comprehensive Zoning Ordinance of the City of Farmers Branch, Texas, be, and the same is hereby amended, by amending the Zoning Map of the City of Farmers Branch so as to grant a Specific Use Permit for a cellular communications antenna to be mounted on the side of the existing City of Farmers Branch water tower located at 3723 Valley View Lane east of the City of Farmers Branch Police and Municipal Court building within the One Family Residence-2 (R-2) zoning district. The antenna will include nine (9) panels, approximately one (1) foot wide and four (4) foot tall each. A group of three (3) panels each will face south, northeast, and northwest and will be mounted at a height of 100 feet above grade. An associated equipment building, approximately 228 square feet in area and ten (10) feet tall will be placed at the base of the water tower. The equipment building will be temporarily placed along the north side of the water tower and upon completion of the new Justice Center, the equipment building will be permanently placed along the west side of the water tower.

SECTION 3. That the cellular communications antenna and equipment building shall be constructed and specifically located in accordance with the approved site plan attached as Exhibit "A" and subject to all conditions stated herein.

SECTION 4. The permanent equipment building shall be of the same materials as the Justice Center (future Police building) unless otherwise approved by City Staff.

SECTION 5. AT&T Wireless Services, owner of the antenna and equipment building, shall remove the antenna and associated equipment building and all wires leading to the antenna and equipment building at such time that the antenna and equipment building becomes obsolete and the use is abandoned.