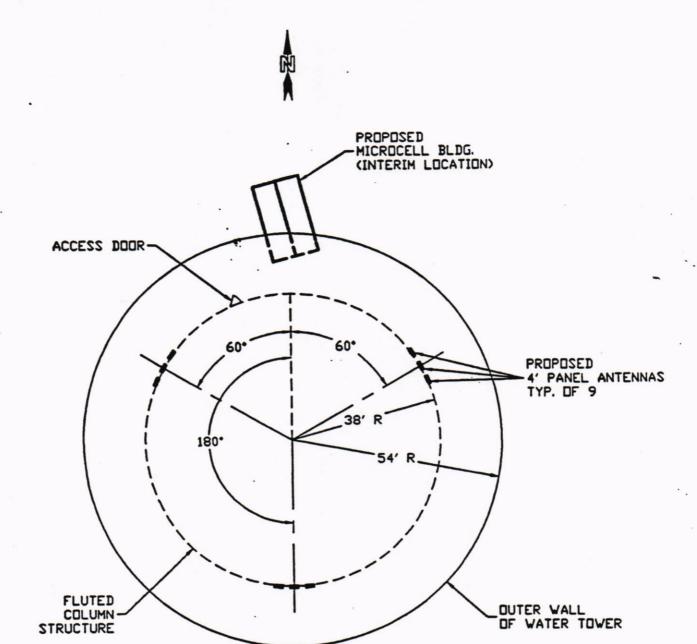

NOW, THEREFORE, BE IT ORDAINED BY THE CITY COUNCIL OF THE CITY OF FARMERS BRANCH, TEXAS:

SECTION 1. That the Comprehensive Zoning Ordinance of the City of Farmers Branch, Texas, be, and the same is hereby amended, by amending the Zoning Map of the City of Farmers Branch so as to grant a Specific Use Permit for a cellular communications antenna to be mounted on the side of the existing City of Farmers Branch water tower located at 3723 Valley View Lane east of the City of Farmers Branch Police and Municipal Court building within the One Family Residence-2 (R-2) zoning district. The antenna will include nine (9) panels, approximately one (1) foot wide and four (4) foot tall each. A group of three (3) panels each will face south, northeast, and northwest and will be mounted at a height of 100 feet above grade. An associated equipment building, approximately 228 square feet in area and ten (10) feet tall will be placed at the base of the water tower. The equipment building will be temporarily placed along the north side of the water tower and upon completion of the new Justice Center, the equipment building will be permanently placed along the west side of the water tower.

SECTION 3. That the cellular communications antenna and equipment building shall be constructed and specifically located in accordance with the approved site plan attached as Exhibit "A" and subject to all conditions stated herein.