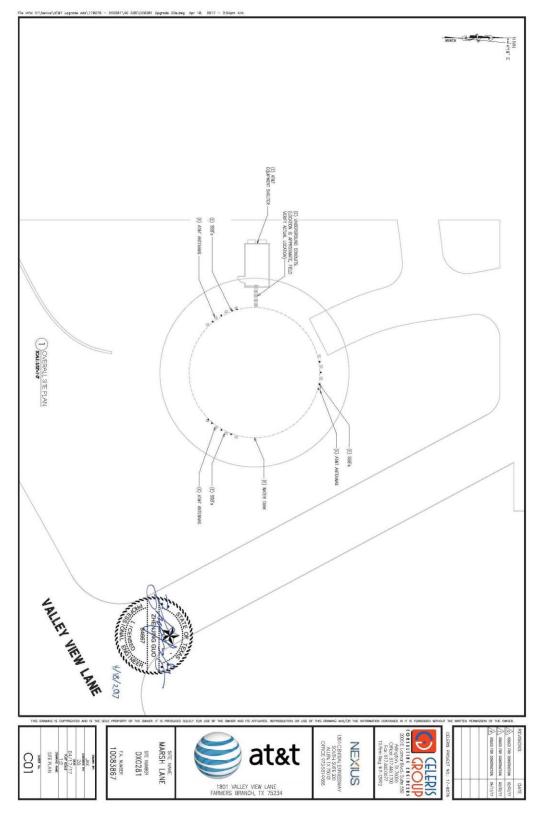

**B**. Section 3 is amended to read as follows:

**SECTION 3.** The cellular communications antenna and equipment building authorized by this Ordinance shall be constructed and specifically located in accordance with the Site Plan and specifications attached hereto as Exhibit "A"

and incorporated herein by reference (collectively, the "Site Plan") and subject to all conditions stated herein. The replacement of equipment, including antennas located on the tower, shall not require an amendment to this Specific Use Permit as long as the replacement antennas are located substantially within the area of the water tower where the antennas are shown on the Site Plan and otherwise comply with the regulations of this Specific Use Permit as amended.

<u>Attachment 1 to Ordinance No. 3444</u> Exhibit "A" - Amended Site Plan to Ordinance No. 2298 (cont.)

<u>Attachment 1 to Ordinance No. 3444</u> Exhibit "A" - Amended Site Plan to Ordinance No. 2298 (cont.)