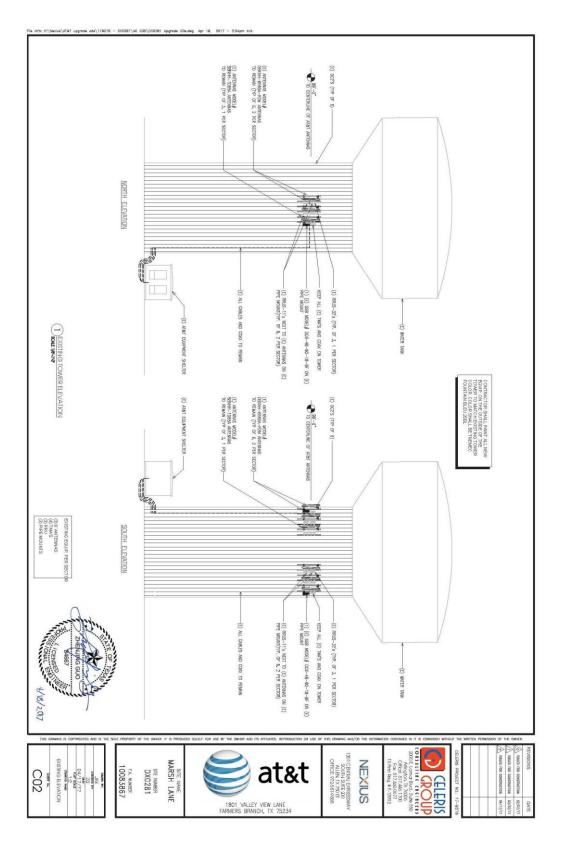

A. The second and third sentences of Section 1 are amended to read as follows:

The antenna will include twelve (12) panels, approximately one (1) foot wide and four (4) foot tall each. The antennae will be installed in three (3) groups of four (4) panels each facing south, northeast, and northwest at a height of 100 feet above grade.

<u>Attachment 1 to Ordinance No. 3444</u> Exhibit "A" - Amended Site Plan to Ordinance No. 2298 (cont.)

<u>Attachment 1 to Ordinance No. 3444</u> Exhibit "A" - Amended Site Plan to Ordinance No. 2298 (cont.)

## Attachment 1 to Ordinance No. 3444 Exhibit "A" - Amended Site Plan to Ordinance No. 2298 (cont.)

<u>Attachment 1 to Ordinance No. 3444</u> Exhibit "A" - Amended Site Plan to Ordinance No. 2298 (cont.)