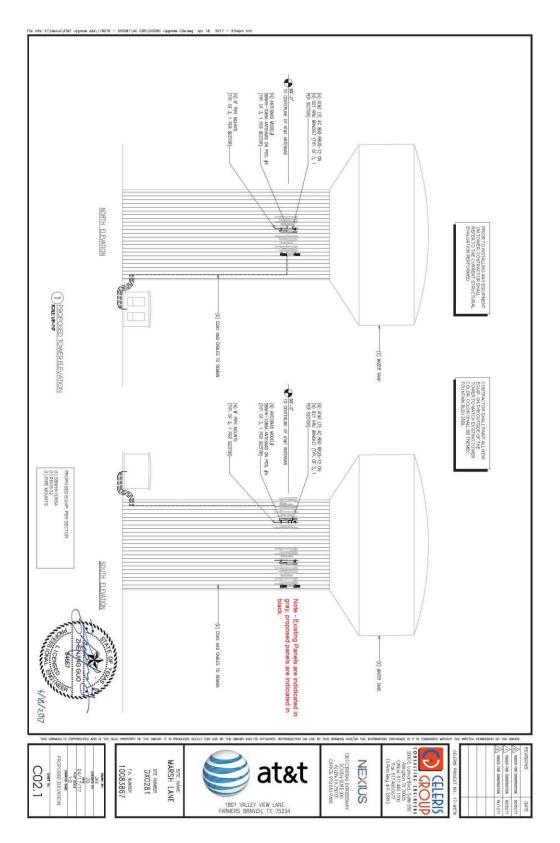

A. The second and third sentences of Section 1 are amended to read as follows:

The antenna will include twelve (12) panels, approximately one (1) foot wide and four (4) foot tall each. The antennae will be installed in three (3) groups of four (4) panels each facing south, northeast, and northwest at a height of 100 feet above grade.

**B**. Section 3 is amended to read as follows:

**SECTION 3.** The cellular communications antenna and equipment building authorized by this Ordinance shall be constructed and specifically located in accordance with the Site Plan and specifications attached hereto as Exhibit "A"

and incorporated herein by reference (collectively, the "Site Plan") and subject to all conditions stated herein. The replacement of equipment, including antennas located on the tower, shall not require an amendment to this Specific Use Permit as long as the replacement antennas are located substantially within the area of the water tower where the antennas are shown on the Site Plan and otherwise comply with the regulations of this Specific Use Permit as amended.

**C**. Section 4 is amended to read as follows:

**SECTION 4.** The exterior of the permanent equipment building shall be constructed of the same materials as the exterior façade of the City's adjacent Justice Center building. Antenna panels shall be substantially the same color as the City's water tower on which they are installed.

<u>Attachment 1 to Ordinance No. 3444</u> Exhibit "A" - Amended Site Plan to Ordinance No. 2298 (cont.)

<u>Attachment 1 to Ordinance No. 3444</u> Exhibit "A" - Amended Site Plan to Ordinance No. 2298 (cont.)