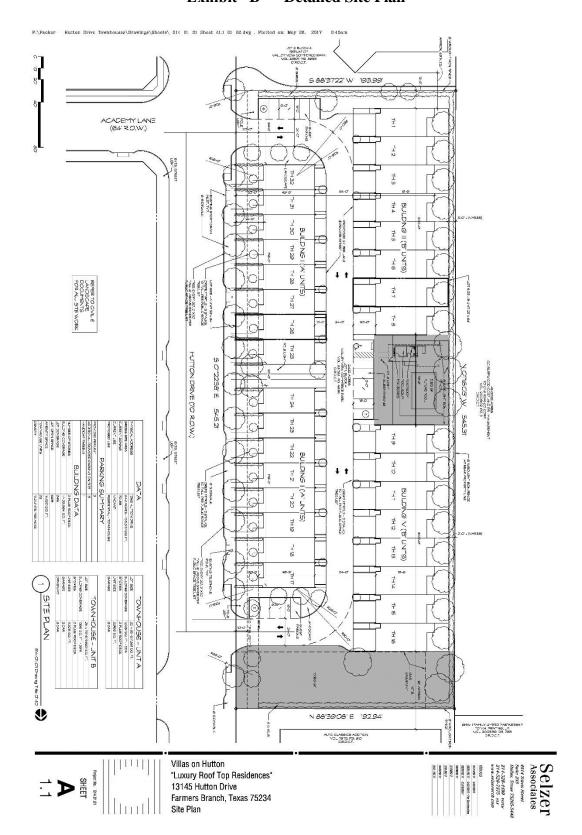

llas County, Texas;

THENCE North 00 degrees 16 minutes 32 seconds West, along said Art GNB tract, a distance of 545.31 feet to a set 1/2 inch yellow-capped iron rod for corner, being the Southwest corner of a tract of land described in deed to Koko Katanjian, as recorded in Volume 2001146, Page 3584, of the Deed Records of Dallas County, Texas;

THENCE North 89 degrees 38 minutes 39 East, along said Katanjian tract, a distance of 192.96 feet to a set 1/2 inch yellow-capped iron rod for corner on the said West right of way line of Hutton Drive;

THENCE South 00 degrees 23 minutes 07 seconds East (directional control), a distance of 545.31 feet to the PLACE OF BEGINNING and containing 105,510 square feet or 2.42 acres of land.

#### Resolution No. 2017-080 Exhibit "B" – Detailed Site Plan



### Resolution No. 2017-080 Exhibit "C" – Landscape Plan



## Resolution No. 2017-080 Exhibit "D" – Elevations



# Resolution No. 2017-080 Exhibit "D" – Elevations (cont.)

Pt/Packer - Hutton Drive Townhouses/Drawings/Sheets/ 514-01-01 Sheet A3.2 01-02.dwg , Plotted on: Jun 19, 2017 - 3:43pm



Projection, sixuality SHEET 3.2

Villas on Hutton
"Luxury Roof Top Residences"
13145 Hutton Drive
Farmers Branch, Texas 75234
Exterior Elevations - Buildings III & IV