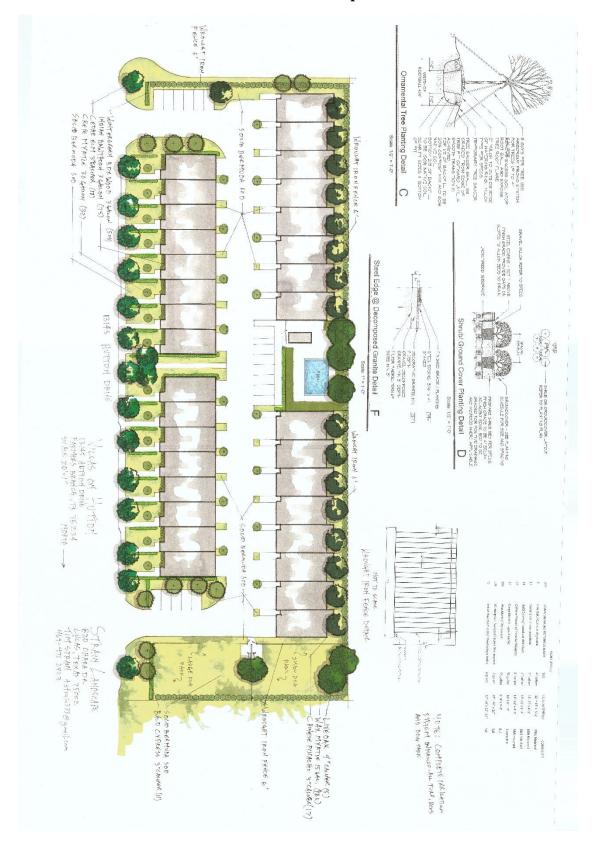

econds West, along said Art GNB tract, a distance of 545.31 feet to a set 1/2 inch yellow-capped iron rod for corner, being the Southwest corner of a tract of land described in deed to Koko Katanjian, as recorded in Volume 2001146, Page 3584, of the Deed Records of Dallas County, Texas;

THENCE North 89 degrees 38 minutes 39 East, along said Katanjian tract, a distance of 192.96 feet to a set 1/2 inch yellow-capped iron rod for corner on the said West right of way line of Hutton Drive;

THENCE South 00 degrees 23 minutes 07 seconds East (directional control), a distance of 545.31 feet to the PLACE OF BEGINNING and containing 105,510 square feet or 2.42 acres of land.

#### Resolution No. 2017-080 Exhibit "B" – Detailed Site Plan



### Resolution No. 2017-080 Exhibit "C" – Landscape Plan



## Resolution No. 2017-080 Exhibit "D" – Elevations



# Resolution No. 2017-080 Exhibit "D" – Elevations (cont.)

Pt/Packer - Hutton Drive Townhouses/Drawings/Sheets/ 514-01-01 Sheet A3.2 01-02.dwg , Plotted on: Jun 19, 2017 - 3:43pm



Projection, sixuality SHEET 3.2

Villas on Hutton
"Luxury Roof Top Residences"
13145 Hutton Drive
Farmers Branch, Texas 75234
Exterior Elevations - Buildings III & IV