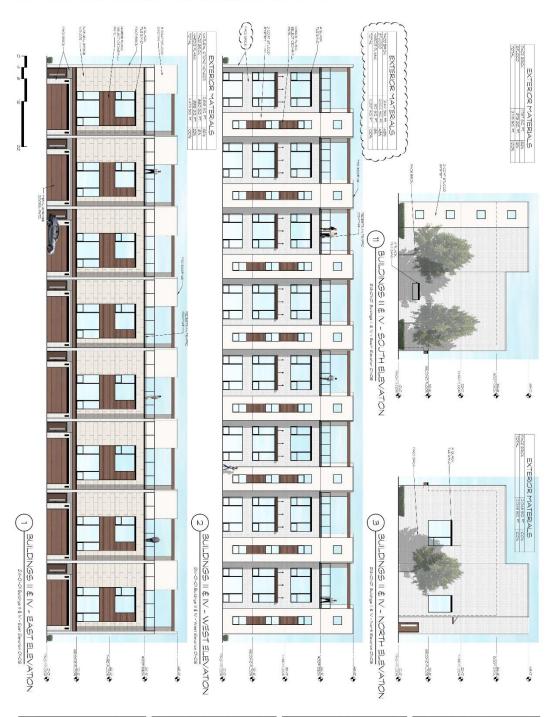

# Resolution No. 2017-080 Exhibit "D" – Elevations (cont.)

Pt/Packer - Hutton Drive Townhouses/Drawings/Sheets/ 514-01-01 Sheet A3.2 01-02.dwg , Plotted on: Jun 19, 2017 - 3:43pm

Projection, sixuality SHEET 3.2

Villas on Hutton
"Luxury Roof Top Residences"
13145 Hutton Drive
Farmers Branch, Texas 75234
Exterior Elevations - Buildings III & IV