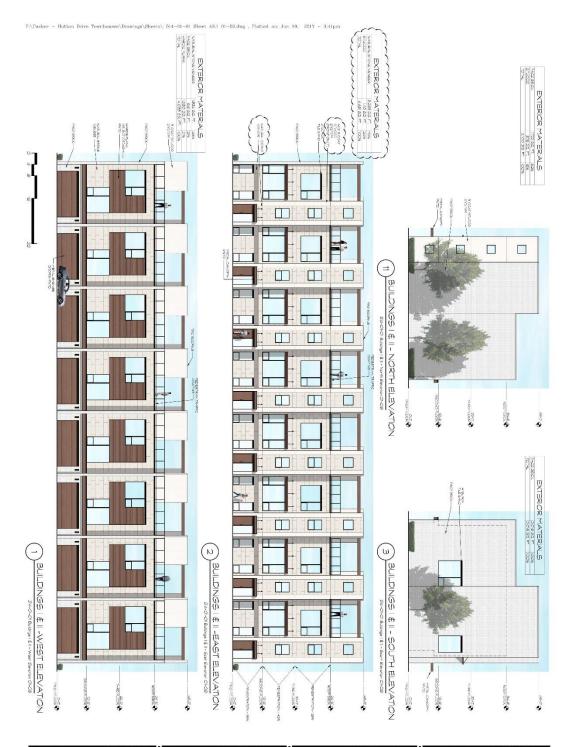

5.31 feet to a set 1/2 inch yellow-capped iron rod for corner, being the Southwest corner of a tract of land described in deed to Koko Katanjian, as recorded in Volume 2001146, Page 3584, of the Deed Records of Dallas County, Texas;

THENCE North 89 degrees 38 minutes 39 East, along said Katanjian tract, a distance of 192.96 feet to a set 1/2 inch yellow-capped iron rod for corner on the said West right of way line of Hutton Drive;

THENCE South 00 degrees 23 minutes 07 seconds East (directional control), a distance of 545.31 feet to the PLACE OF BEGINNING and containing 105,510 square feet or 2.42 acres of land.

#### Resolution No. 2017-080 Exhibit "B" – Detailed Site Plan



### Resolution No. 2017-080 Exhibit "C" – Landscape Plan



## Resolution No. 2017-080 Exhibit "D" – Elevations



# Resolution No. 2017-080 Exhibit "D" – Elevations (cont.)

Pt/Packer - Hutton Drive Townhouses/Drawings/Sheets/ 514-01-01 Sheet A3.2 01-02.dwg , Plotted on: Jun 19, 2017 - 3:43pm



Projection, sixuality SHEET 3.2

Villas on Hutton
"Luxury Roof Top Residences"
13145 Hutton Drive
Farmers Branch, Texas 75234
Exterior Elevations - Buildings III & IV