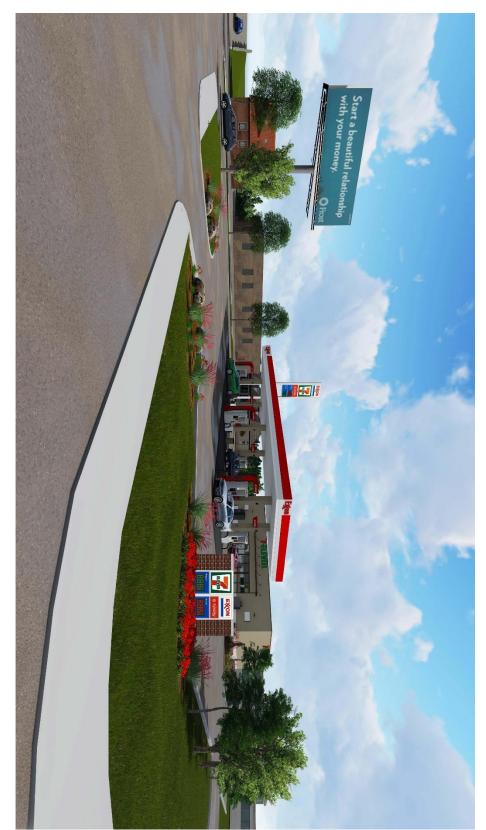

## Ordinance No. 3461 Exhibit "C" – Elevations (cont.)

7-ELEVEN STORE VALWOOD PARKWAY & 1-35 FARMERS BRANCH TX

## Ordinance No. 3461 Exhibit "C" – Elevations (cont.)

7-ELEVEN STORE VALWOOD PARKWAY & 1-35 FARMERS BRANCH, TX