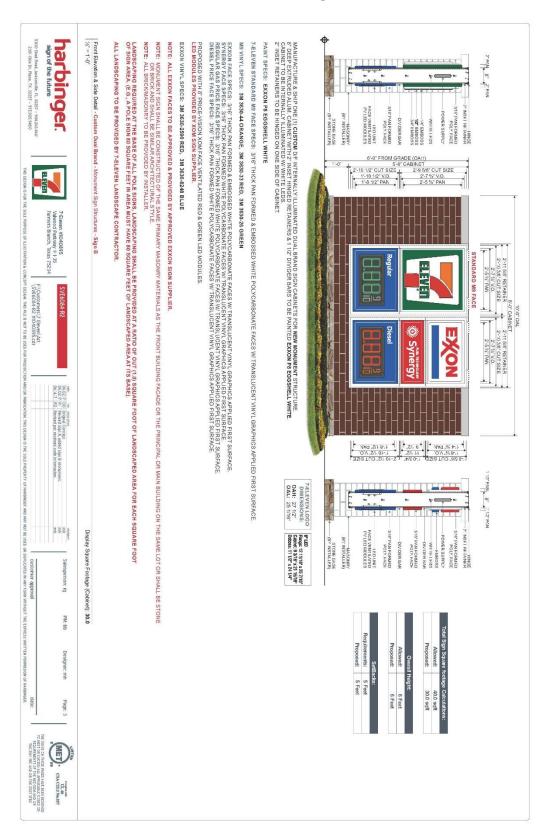

### Ordinance No. 3461 Exhibit "D" – Signs

Ordinance No. 3461 Exhibit "D" – Signs (cont.)