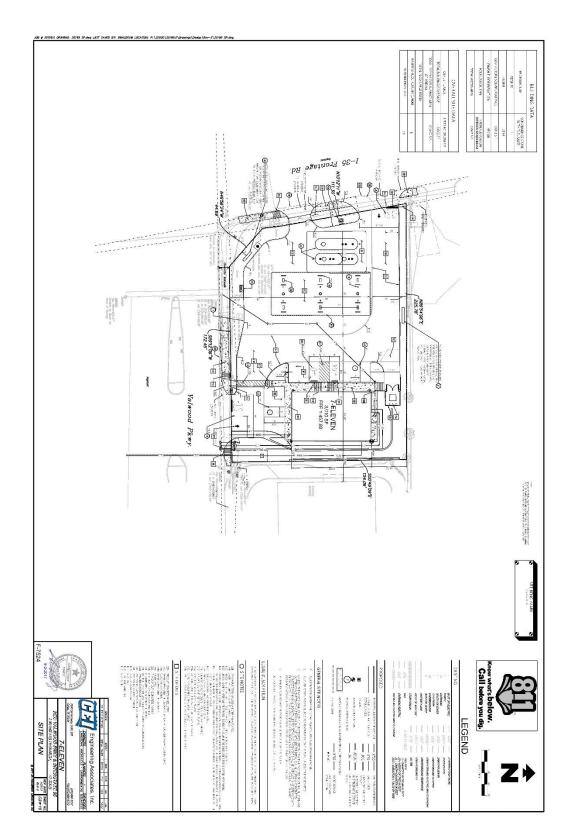

A. The Property shall be developed and used only in accordance with the Site Plan attached hereto as Exhibit "A" and incorporated herein by reference;

- B. The Property shall be developed with landscaping in accordance with the Landscape Plan attached hereto as Exhibit "B," and incorporated herein by reference;
- C. The building elevations for buildings located on the Property shall be designed and constructed substantially in accordance with the Elevations set forth in Exhibit "C," attached hereto and incorporated herein by reference; and
- D. The signs installed on the Property shall be substantially as shown on the Sign Plan attached hereto as Exhibit "D" and incorporated herein by reference.
- E. No vending machines, ice machines, storage bins or racks, or similar equipment or devices may be located on the exterior of any building located on the Property.

### Ordinance No. 3461 Exhibit "A" - Site Plan

Ordinance No. 3461 Exhibit "B" – Landscape Plan

Ordinance No. 3461 Exhibit "B" – Landscape Plan (cont.)

Ordinance No. 3461 Exhibit "C" – Elevations