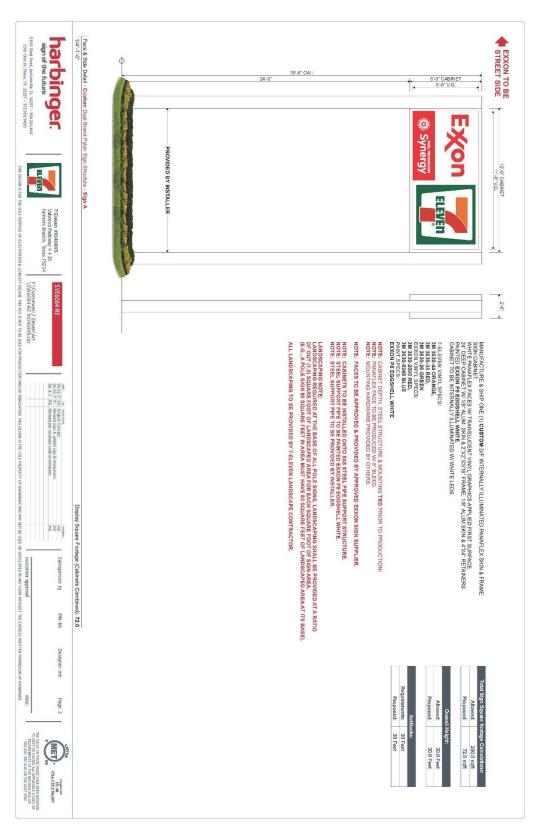

### Ordinance No. 3461 Exhibit "D" – Signs

Ordinance No. 3461 Exhibit "D" – Signs (cont.)