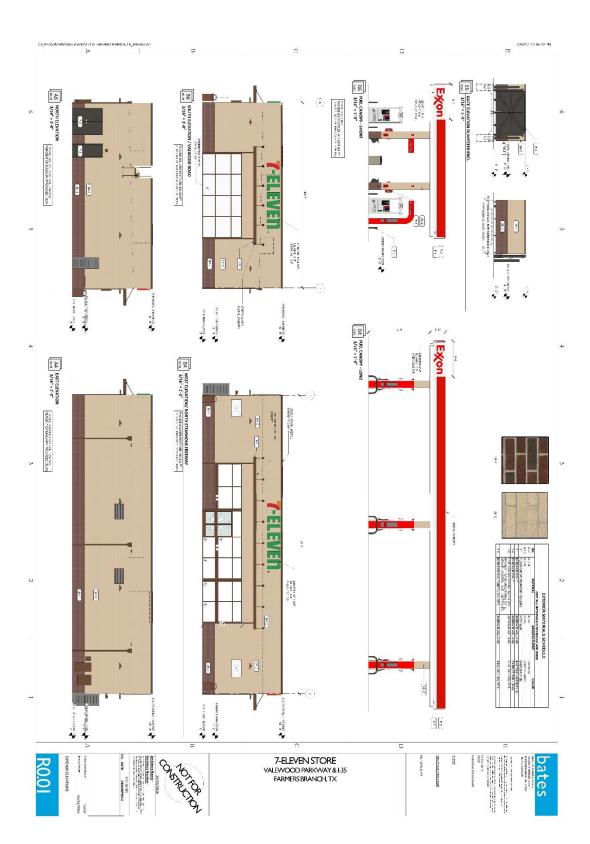

A. The Property shall be developed and used only in accordance with the Site Plan attached hereto as Exhibit "A" and incorporated herein by reference;

- B. The Property shall be developed with landscaping in accordance with the Landscape Plan attached hereto as Exhibit "B," and incorporated herein by reference;
- C. The building elevations for buildings located on the Property shall be designed and constructed substantially in accordance with the Elevations set forth in Exhibit "C," attached hereto and incorporated herein by reference; and
- D. The signs installed on the Property shall be substantially as shown on the Sign Plan attached hereto as Exhibit "D" and incorporated herein by reference.
- E. No vending machines, ice machines, storage bins or racks, or similar equipment or devices may be located on the exterior of any building located on the Property.

### Ordinance No. 3461 Exhibit "A" - Site Plan

Ordinance No. 3461 Exhibit "B" – Landscape Plan

Ordinance No. 3461 Exhibit "B" – Landscape Plan (cont.)

Ordinance No. 3461 Exhibit "C" – Elevations

## Ordinance No. 3461 Exhibit "C" – Elevations (cont.)

7-ELEVEN STORE VALWOOD PARKWAY & 1-35 FARMERS BRANCH TX

## Ordinance No. 3461 Exhibit "C" – Elevations (cont.)

7-ELEVEN STORE VALWOOD PARKWAY & 1-35 FARMERS BRANCH, TX