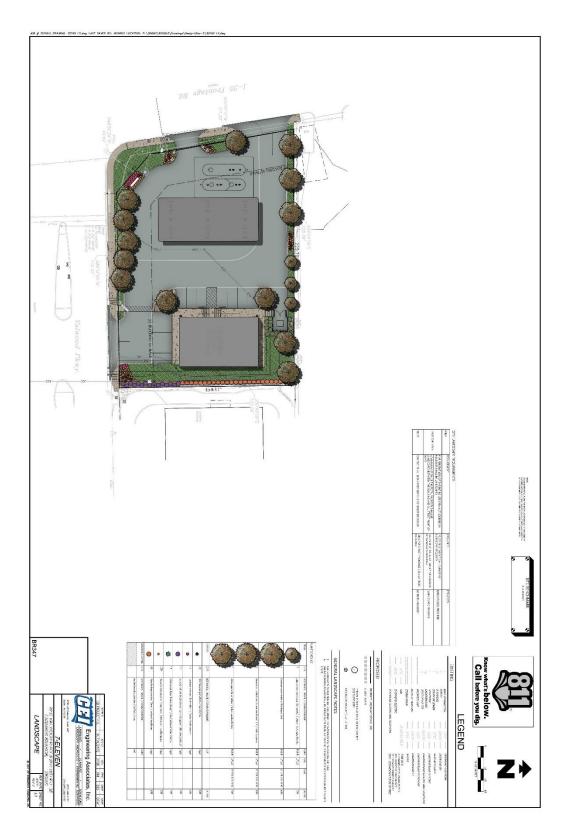

A. The Property shall be developed and used only in accordance with the Site Plan attached hereto as Exhibit "A" and incorporated herein by reference;

- B. The Property shall be developed with landscaping in accordance with the Landscape Plan attached hereto as Exhibit "B," and incorporated herein by reference;
- C. The building elevations for buildings located on the Property shall be designed and constructed substantially in accordance with the Elevations set forth in Exhibit "C," attached hereto and incorporated herein by reference; and
- D. The signs installed on the Property shall be substantially as shown on the Sign Plan attached hereto as Exhibit "D" and incorporated herein by reference.
- E. No vending machines, ice machines, storage bins or racks, or similar equipment or devices may be located on the exterior of any building located on the Property.

### Ordinance No. 3461 Exhibit "A" - Site Plan

Ordinance No. 3461 Exhibit "B" – Landscape Plan

Ordinance No. 3461 Exhibit "B" – Landscape Plan (cont.)

Ordinance No. 3461 Exhibit "C" – Elevations