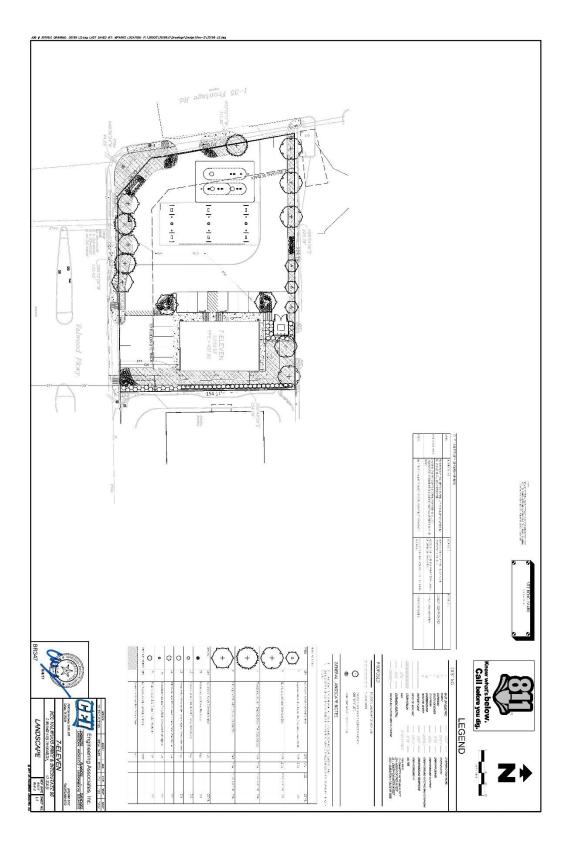

A. The Property shall be developed and used only in accordance with the Site Plan attached hereto as Exhibit "A" and incorporated herein by reference;

- B. The Property shall be developed with landscaping in accordance with the Landscape Plan attached hereto as Exhibit "B," and incorporated herein by reference;
- C. The building elevations for buildings located on the Property shall be designed and constructed substantially in accordance with the Elevations set forth in Exhibit "C," attached hereto and incorporated herein by reference; and
- D. The signs installed on the Property shall be substantially as shown on the Sign Plan attached hereto as Exhibit "D" and incorporated herein by reference.
- E. No vending machines, ice machines, storage bins or racks, or similar equipment or devices may be located on the exterior of any building located on the Property.

### Ordinance No. 3461 Exhibit "A" - Site Plan

Ordinance No. 3461 Exhibit "B" – Landscape Plan

Ordinance No. 3461 Exhibit "B" – Landscape Plan (cont.)

Ordinance No. 3461 Exhibit "C" – Elevations