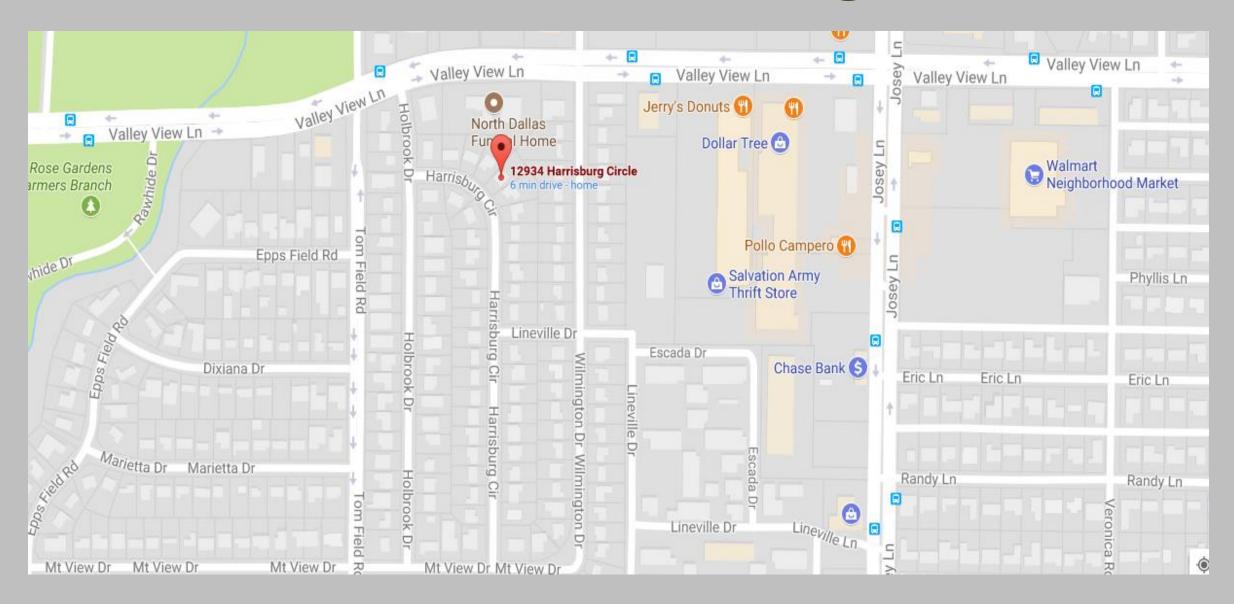

# 12934 Harrisburg

12934 Harrisburg

Owner: City of Farmers Branch

List Price \$110,000

Lot Size 8,914 sf

List Price psf \$12.34 sf

DCAD land value: \$60,000

Pacific Lending Group - Mr. Han Lee

Offer \$113,000

\$15.69 sf

Broker Fee 3% (\$3,390)

Est Square Footage 3,000 sf to 3,500 sf

Est Completed Value \$495,000 -550,000