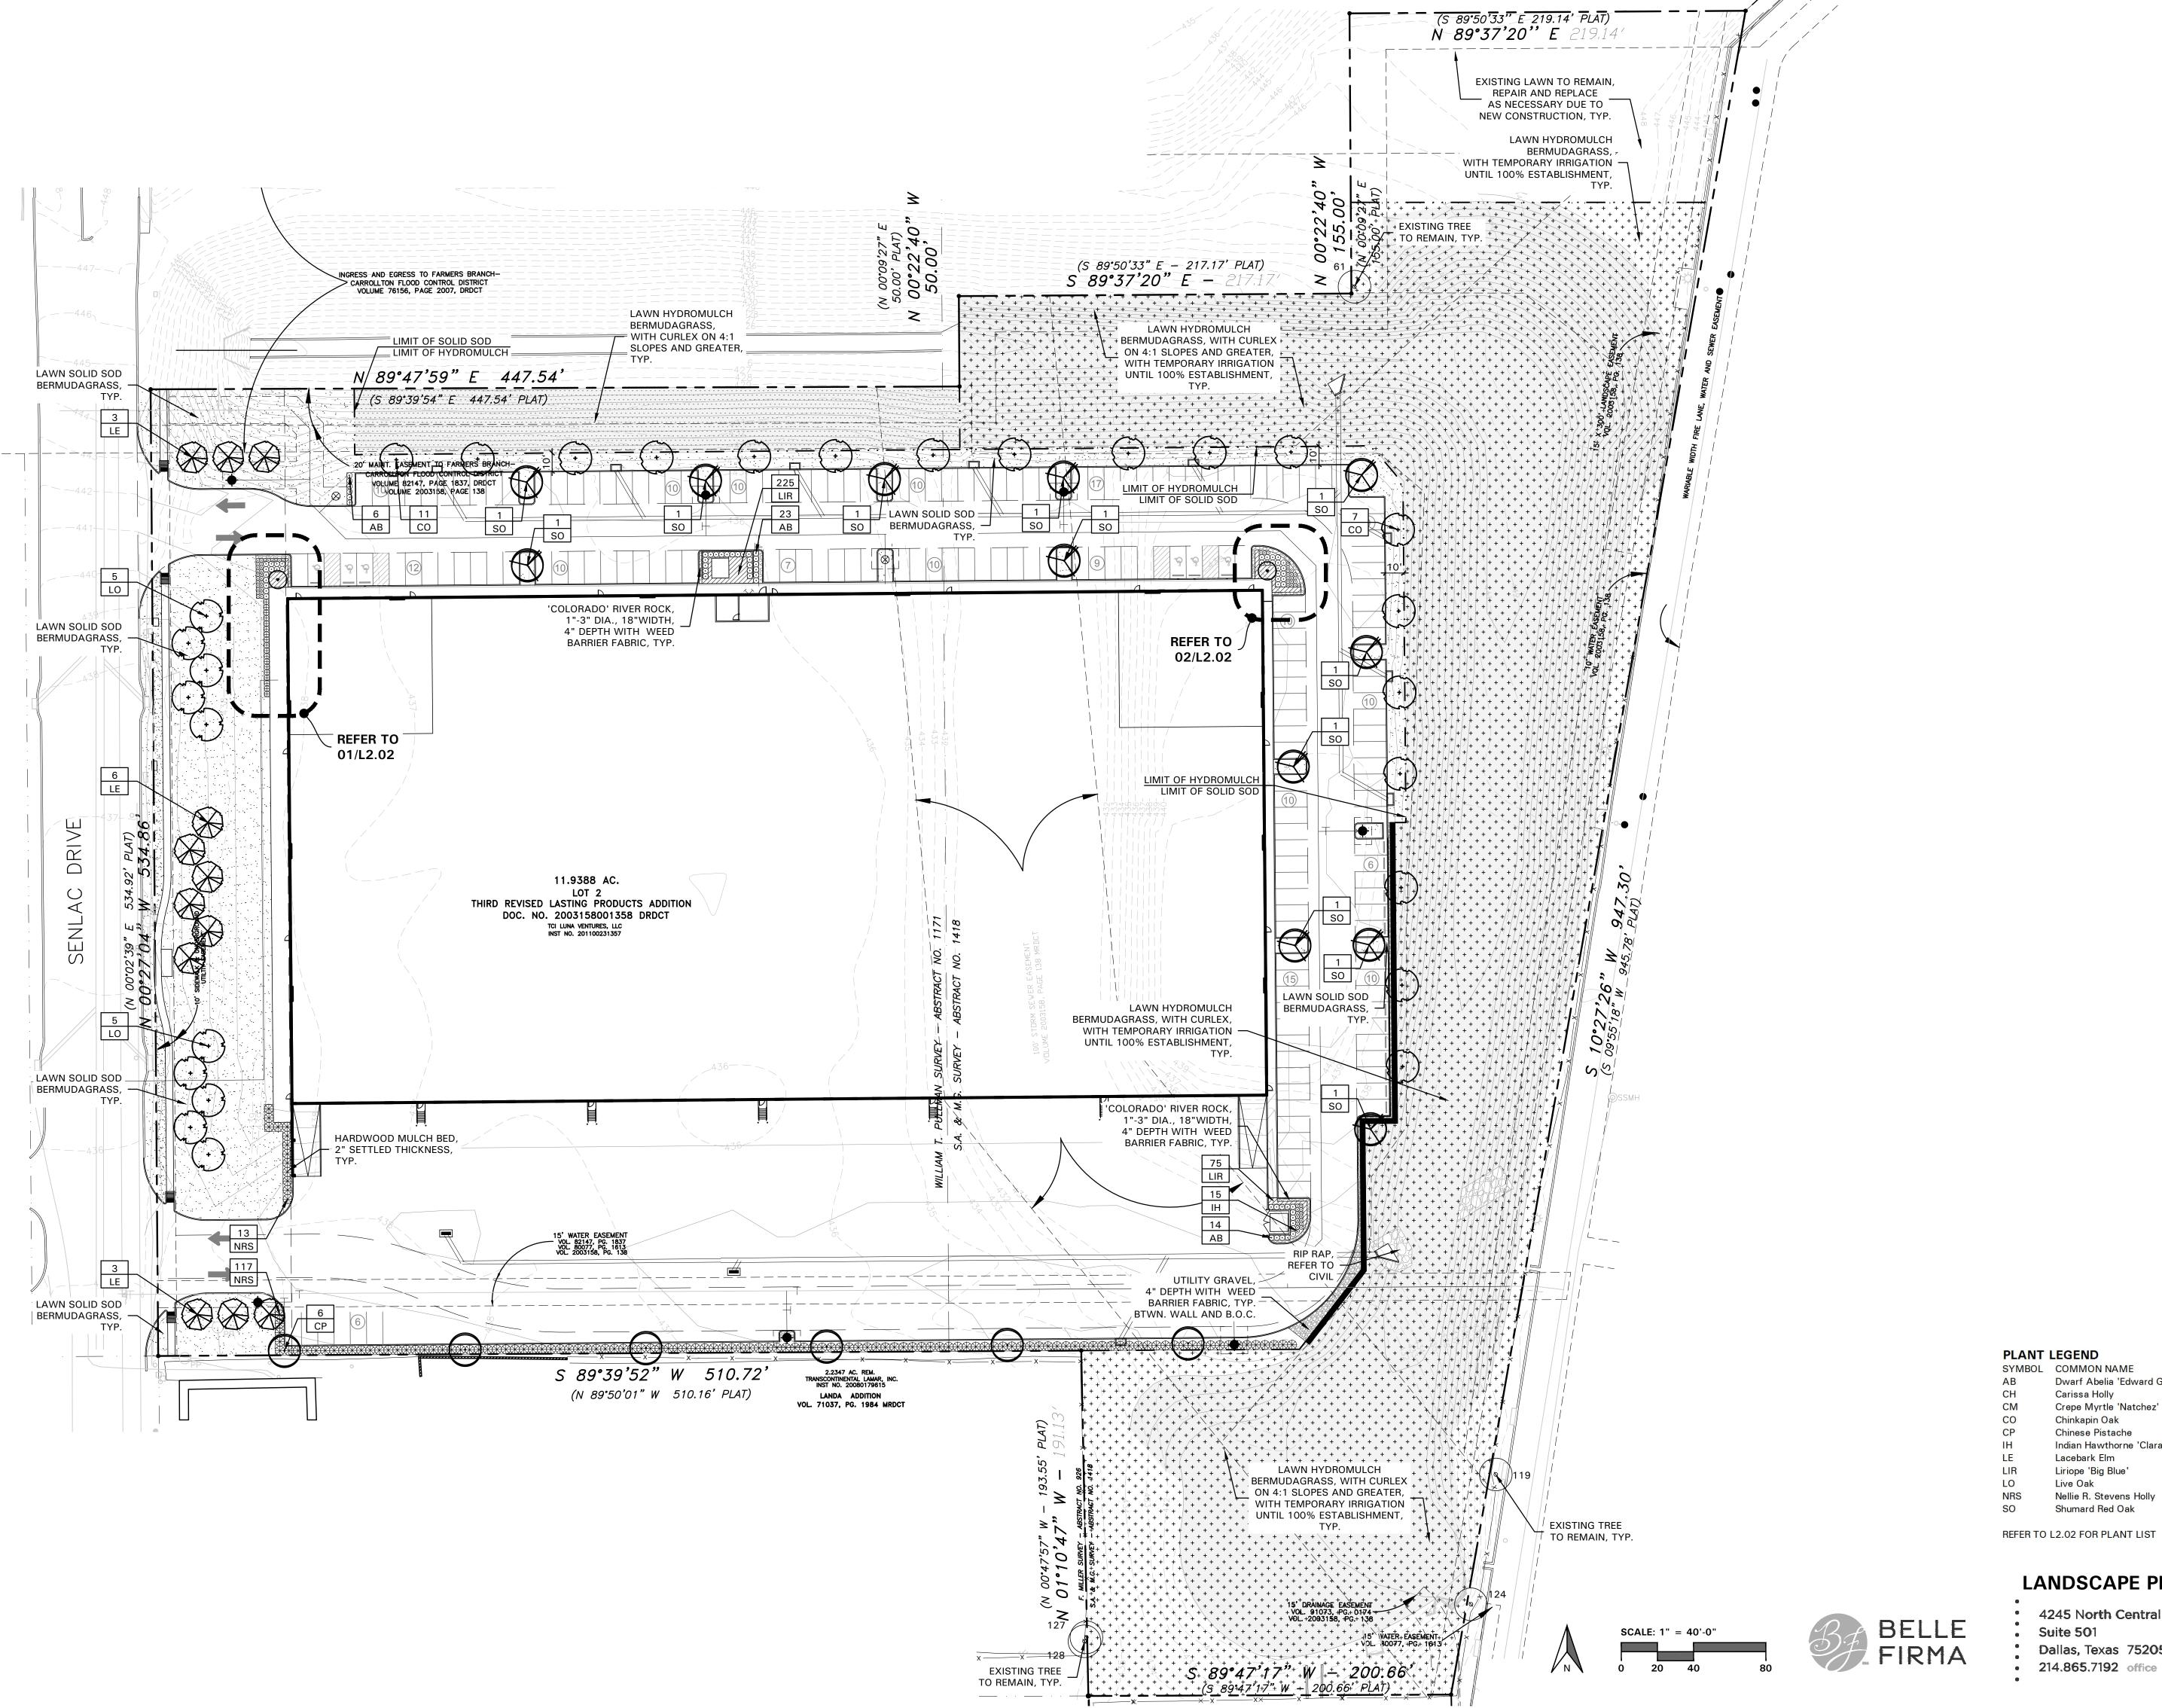

# DATE DESCRIPTION
1 02/06/18 CITY COMMENTS
COMM

WOOD LOGISTICS CENTER FARMERS BRANCH

job no 1754 sheet **L1.01** 

| No.      | Dia.     | Species                           | Status                                                                                                                                                                                                                                                                                                                                                                                                                                                                                                                                                                                                                                                                                                                                                                                                                                                                                                                                                                                                                                                                                                                                                                                                                                                                                                                                                                                                                                                                                                                                                                                                                                                                                                                                                                                                                                                                                                                                                                                                                                                                                                                         | Remarks          |
|----------|----------|-----------------------------------|--------------------------------------------------------------------------------------------------------------------------------------------------------------------------------------------------------------------------------------------------------------------------------------------------------------------------------------------------------------------------------------------------------------------------------------------------------------------------------------------------------------------------------------------------------------------------------------------------------------------------------------------------------------------------------------------------------------------------------------------------------------------------------------------------------------------------------------------------------------------------------------------------------------------------------------------------------------------------------------------------------------------------------------------------------------------------------------------------------------------------------------------------------------------------------------------------------------------------------------------------------------------------------------------------------------------------------------------------------------------------------------------------------------------------------------------------------------------------------------------------------------------------------------------------------------------------------------------------------------------------------------------------------------------------------------------------------------------------------------------------------------------------------------------------------------------------------------------------------------------------------------------------------------------------------------------------------------------------------------------------------------------------------------------------------------------------------------------------------------------------------|------------------|
|          | (inches) | (common name)                     | TO DE DEMOVED                                                                                                                                                                                                                                                                                                                                                                                                                                                                                                                                                                                                                                                                                                                                                                                                                                                                                                                                                                                                                                                                                                                                                                                                                                                                                                                                                                                                                                                                                                                                                                                                                                                                                                                                                                                                                                                                                                                                                                                                                                                                                                                  | EVENADT          |
| 1        | 49       | Cottonwood                        | TO BE REMOVED                                                                                                                                                                                                                                                                                                                                                                                                                                                                                                                                                                                                                                                                                                                                                                                                                                                                                                                                                                                                                                                                                                                                                                                                                                                                                                                                                                                                                                                                                                                                                                                                                                                                                                                                                                                                                                                                                                                                                                                                                                                                                                                  | EXEMPT           |
| 2        | 11.5     | Hackberry                         | TO BE REMOVED                                                                                                                                                                                                                                                                                                                                                                                                                                                                                                                                                                                                                                                                                                                                                                                                                                                                                                                                                                                                                                                                                                                                                                                                                                                                                                                                                                                                                                                                                                                                                                                                                                                                                                                                                                                                                                                                                                                                                                                                                                                                                                                  | EXEMPT           |
| 3        | 18       | Cottonwood                        | TO BE REMOVED                                                                                                                                                                                                                                                                                                                                                                                                                                                                                                                                                                                                                                                                                                                                                                                                                                                                                                                                                                                                                                                                                                                                                                                                                                                                                                                                                                                                                                                                                                                                                                                                                                                                                                                                                                                                                                                                                                                                                                                                                                                                                                                  | EXEMPT           |
| 4        | 19.5     | Cottonwood                        | TO BE REMOVED                                                                                                                                                                                                                                                                                                                                                                                                                                                                                                                                                                                                                                                                                                                                                                                                                                                                                                                                                                                                                                                                                                                                                                                                                                                                                                                                                                                                                                                                                                                                                                                                                                                                                                                                                                                                                                                                                                                                                                                                                                                                                                                  | EXEMPT           |
| 5        | 18       | Cottonwood                        | TO BE REMOVED                                                                                                                                                                                                                                                                                                                                                                                                                                                                                                                                                                                                                                                                                                                                                                                                                                                                                                                                                                                                                                                                                                                                                                                                                                                                                                                                                                                                                                                                                                                                                                                                                                                                                                                                                                                                                                                                                                                                                                                                                                                                                                                  | EXEMPT           |
| 6        | 10       | Cottonwood                        | TO BE REMOVED                                                                                                                                                                                                                                                                                                                                                                                                                                                                                                                                                                                                                                                                                                                                                                                                                                                                                                                                                                                                                                                                                                                                                                                                                                                                                                                                                                                                                                                                                                                                                                                                                                                                                                                                                                                                                                                                                                                                                                                                                                                                                                                  | EXEMPT           |
| 7        | 7        | American Elm                      | TO BE REMOVED                                                                                                                                                                                                                                                                                                                                                                                                                                                                                                                                                                                                                                                                                                                                                                                                                                                                                                                                                                                                                                                                                                                                                                                                                                                                                                                                                                                                                                                                                                                                                                                                                                                                                                                                                                                                                                                                                                                                                                                                                                                                                                                  |                  |
| 8        | 13       | Cottonwood                        | TO BE REMOVED                                                                                                                                                                                                                                                                                                                                                                                                                                                                                                                                                                                                                                                                                                                                                                                                                                                                                                                                                                                                                                                                                                                                                                                                                                                                                                                                                                                                                                                                                                                                                                                                                                                                                                                                                                                                                                                                                                                                                                                                                                                                                                                  | EXEMPT           |
| 9        | 14       | American Elm                      | TO BE REMOVED                                                                                                                                                                                                                                                                                                                                                                                                                                                                                                                                                                                                                                                                                                                                                                                                                                                                                                                                                                                                                                                                                                                                                                                                                                                                                                                                                                                                                                                                                                                                                                                                                                                                                                                                                                                                                                                                                                                                                                                                                                                                                                                  |                  |
| 10       | 14       | Cottonwood                        | TO BE REMOVED                                                                                                                                                                                                                                                                                                                                                                                                                                                                                                                                                                                                                                                                                                                                                                                                                                                                                                                                                                                                                                                                                                                                                                                                                                                                                                                                                                                                                                                                                                                                                                                                                                                                                                                                                                                                                                                                                                                                                                                                                                                                                                                  | EXEMPT           |
| 11       | 11.5     | Cottonwood                        | TO BE REMOVED                                                                                                                                                                                                                                                                                                                                                                                                                                                                                                                                                                                                                                                                                                                                                                                                                                                                                                                                                                                                                                                                                                                                                                                                                                                                                                                                                                                                                                                                                                                                                                                                                                                                                                                                                                                                                                                                                                                                                                                                                                                                                                                  | EXEMPT           |
| 12       | 7.5      | Cottonwood                        | TO BE REMOVED                                                                                                                                                                                                                                                                                                                                                                                                                                                                                                                                                                                                                                                                                                                                                                                                                                                                                                                                                                                                                                                                                                                                                                                                                                                                                                                                                                                                                                                                                                                                                                                                                                                                                                                                                                                                                                                                                                                                                                                                                                                                                                                  | EXEMPT           |
| 13       | 7.5      | American Elm                      | TO BE REMOVED                                                                                                                                                                                                                                                                                                                                                                                                                                                                                                                                                                                                                                                                                                                                                                                                                                                                                                                                                                                                                                                                                                                                                                                                                                                                                                                                                                                                                                                                                                                                                                                                                                                                                                                                                                                                                                                                                                                                                                                                                                                                                                                  |                  |
| 14       | 15       | Cottonwood                        | TO BE REMOVED                                                                                                                                                                                                                                                                                                                                                                                                                                                                                                                                                                                                                                                                                                                                                                                                                                                                                                                                                                                                                                                                                                                                                                                                                                                                                                                                                                                                                                                                                                                                                                                                                                                                                                                                                                                                                                                                                                                                                                                                                                                                                                                  | EXEMPT           |
| 15       | 7        | American Elm                      | TO BE REMOVED                                                                                                                                                                                                                                                                                                                                                                                                                                                                                                                                                                                                                                                                                                                                                                                                                                                                                                                                                                                                                                                                                                                                                                                                                                                                                                                                                                                                                                                                                                                                                                                                                                                                                                                                                                                                                                                                                                                                                                                                                                                                                                                  |                  |
| 16       | 7.5      | Cottonwood                        | TO BE REMOVED                                                                                                                                                                                                                                                                                                                                                                                                                                                                                                                                                                                                                                                                                                                                                                                                                                                                                                                                                                                                                                                                                                                                                                                                                                                                                                                                                                                                                                                                                                                                                                                                                                                                                                                                                                                                                                                                                                                                                                                                                                                                                                                  | EXEMPT           |
| 17       | 11       | Cottonwood                        | TO BE REMOVED                                                                                                                                                                                                                                                                                                                                                                                                                                                                                                                                                                                                                                                                                                                                                                                                                                                                                                                                                                                                                                                                                                                                                                                                                                                                                                                                                                                                                                                                                                                                                                                                                                                                                                                                                                                                                                                                                                                                                                                                                                                                                                                  | EXEMPT           |
| 18       | 13       | American Elm                      |                                                                                                                                                                                                                                                                                                                                                                                                                                                                                                                                                                                                                                                                                                                                                                                                                                                                                                                                                                                                                                                                                                                                                                                                                                                                                                                                                                                                                                                                                                                                                                                                                                                                                                                                                                                                                                                                                                                                                                                                                                                                                                                                | EXCIVIP I        |
|          |          | 1.0111.01.01.01.01.01.01.01.01.01 | TO BE REMOVED                                                                                                                                                                                                                                                                                                                                                                                                                                                                                                                                                                                                                                                                                                                                                                                                                                                                                                                                                                                                                                                                                                                                                                                                                                                                                                                                                                                                                                                                                                                                                                                                                                                                                                                                                                                                                                                                                                                                                                                                                                                                                                                  | EVENDE           |
| 19       | 14       | Cottonwood                        | TO BE REMOVED                                                                                                                                                                                                                                                                                                                                                                                                                                                                                                                                                                                                                                                                                                                                                                                                                                                                                                                                                                                                                                                                                                                                                                                                                                                                                                                                                                                                                                                                                                                                                                                                                                                                                                                                                                                                                                                                                                                                                                                                                                                                                                                  | EXEMPT           |
| 20       | 18       | Cottonwood                        | TO BE REMOVED                                                                                                                                                                                                                                                                                                                                                                                                                                                                                                                                                                                                                                                                                                                                                                                                                                                                                                                                                                                                                                                                                                                                                                                                                                                                                                                                                                                                                                                                                                                                                                                                                                                                                                                                                                                                                                                                                                                                                                                                                                                                                                                  | EXEMPT           |
| 21       | 15       | American Elm                      | TO BE REMOVED                                                                                                                                                                                                                                                                                                                                                                                                                                                                                                                                                                                                                                                                                                                                                                                                                                                                                                                                                                                                                                                                                                                                                                                                                                                                                                                                                                                                                                                                                                                                                                                                                                                                                                                                                                                                                                                                                                                                                                                                                                                                                                                  |                  |
| 22       | 6        | Hackberry                         | TO BE REMOVED                                                                                                                                                                                                                                                                                                                                                                                                                                                                                                                                                                                                                                                                                                                                                                                                                                                                                                                                                                                                                                                                                                                                                                                                                                                                                                                                                                                                                                                                                                                                                                                                                                                                                                                                                                                                                                                                                                                                                                                                                                                                                                                  | EXEMPT           |
| 23       | 23       | Cottonwood                        | TO BE REMOVED                                                                                                                                                                                                                                                                                                                                                                                                                                                                                                                                                                                                                                                                                                                                                                                                                                                                                                                                                                                                                                                                                                                                                                                                                                                                                                                                                                                                                                                                                                                                                                                                                                                                                                                                                                                                                                                                                                                                                                                                                                                                                                                  | EXEMPT           |
| 24       | 23       | American Elm                      | TO BE REMOVED                                                                                                                                                                                                                                                                                                                                                                                                                                                                                                                                                                                                                                                                                                                                                                                                                                                                                                                                                                                                                                                                                                                                                                                                                                                                                                                                                                                                                                                                                                                                                                                                                                                                                                                                                                                                                                                                                                                                                                                                                                                                                                                  |                  |
| 25       | 9        | Hackberry                         | TO BE REMOVED                                                                                                                                                                                                                                                                                                                                                                                                                                                                                                                                                                                                                                                                                                                                                                                                                                                                                                                                                                                                                                                                                                                                                                                                                                                                                                                                                                                                                                                                                                                                                                                                                                                                                                                                                                                                                                                                                                                                                                                                                                                                                                                  | EXEMPT           |
| 26       | 7.5      | American Elm                      | TO BE REMOVED                                                                                                                                                                                                                                                                                                                                                                                                                                                                                                                                                                                                                                                                                                                                                                                                                                                                                                                                                                                                                                                                                                                                                                                                                                                                                                                                                                                                                                                                                                                                                                                                                                                                                                                                                                                                                                                                                                                                                                                                                                                                                                                  |                  |
| 27       | 8        | American Elm                      | TO BE REMOVED                                                                                                                                                                                                                                                                                                                                                                                                                                                                                                                                                                                                                                                                                                                                                                                                                                                                                                                                                                                                                                                                                                                                                                                                                                                                                                                                                                                                                                                                                                                                                                                                                                                                                                                                                                                                                                                                                                                                                                                                                                                                                                                  |                  |
| 28       | 6        | American Elm                      | TO BE REMOVED                                                                                                                                                                                                                                                                                                                                                                                                                                                                                                                                                                                                                                                                                                                                                                                                                                                                                                                                                                                                                                                                                                                                                                                                                                                                                                                                                                                                                                                                                                                                                                                                                                                                                                                                                                                                                                                                                                                                                                                                                                                                                                                  |                  |
| 29       | 35       | Cottonwood                        | TO BE REMOVED                                                                                                                                                                                                                                                                                                                                                                                                                                                                                                                                                                                                                                                                                                                                                                                                                                                                                                                                                                                                                                                                                                                                                                                                                                                                                                                                                                                                                                                                                                                                                                                                                                                                                                                                                                                                                                                                                                                                                                                                                                                                                                                  | EXEMPT           |
| 30       | 9        | Hackberry                         | TO BE REMOVED                                                                                                                                                                                                                                                                                                                                                                                                                                                                                                                                                                                                                                                                                                                                                                                                                                                                                                                                                                                                                                                                                                                                                                                                                                                                                                                                                                                                                                                                                                                                                                                                                                                                                                                                                                                                                                                                                                                                                                                                                                                                                                                  | EXEMPT           |
|          |          | =                                 |                                                                                                                                                                                                                                                                                                                                                                                                                                                                                                                                                                                                                                                                                                                                                                                                                                                                                                                                                                                                                                                                                                                                                                                                                                                                                                                                                                                                                                                                                                                                                                                                                                                                                                                                                                                                                                                                                                                                                                                                                                                                                                                                | EXEIVIPT         |
| 31       | 10.5     | American Elm                      | TO BE REMOVED                                                                                                                                                                                                                                                                                                                                                                                                                                                                                                                                                                                                                                                                                                                                                                                                                                                                                                                                                                                                                                                                                                                                                                                                                                                                                                                                                                                                                                                                                                                                                                                                                                                                                                                                                                                                                                                                                                                                                                                                                                                                                                                  | EVEL AD T        |
| 32       | 13       | Hackberry                         | TO BE REMOVED                                                                                                                                                                                                                                                                                                                                                                                                                                                                                                                                                                                                                                                                                                                                                                                                                                                                                                                                                                                                                                                                                                                                                                                                                                                                                                                                                                                                                                                                                                                                                                                                                                                                                                                                                                                                                                                                                                                                                                                                                                                                                                                  | EXEMPT           |
| 33       | 23       | American Elm                      | TO BE REMOVED                                                                                                                                                                                                                                                                                                                                                                                                                                                                                                                                                                                                                                                                                                                                                                                                                                                                                                                                                                                                                                                                                                                                                                                                                                                                                                                                                                                                                                                                                                                                                                                                                                                                                                                                                                                                                                                                                                                                                                                                                                                                                                                  |                  |
| 34       | 13       | American Elm                      | TO BE REMOVED                                                                                                                                                                                                                                                                                                                                                                                                                                                                                                                                                                                                                                                                                                                                                                                                                                                                                                                                                                                                                                                                                                                                                                                                                                                                                                                                                                                                                                                                                                                                                                                                                                                                                                                                                                                                                                                                                                                                                                                                                                                                                                                  |                  |
| 35       | 8        | American Elm                      | TO BE REMOVED                                                                                                                                                                                                                                                                                                                                                                                                                                                                                                                                                                                                                                                                                                                                                                                                                                                                                                                                                                                                                                                                                                                                                                                                                                                                                                                                                                                                                                                                                                                                                                                                                                                                                                                                                                                                                                                                                                                                                                                                                                                                                                                  |                  |
| 36       | 12.5     | American Elm                      | TO BE REMOVED                                                                                                                                                                                                                                                                                                                                                                                                                                                                                                                                                                                                                                                                                                                                                                                                                                                                                                                                                                                                                                                                                                                                                                                                                                                                                                                                                                                                                                                                                                                                                                                                                                                                                                                                                                                                                                                                                                                                                                                                                                                                                                                  |                  |
| 37       | 6        | Hackberry                         | TO BE REMOVED                                                                                                                                                                                                                                                                                                                                                                                                                                                                                                                                                                                                                                                                                                                                                                                                                                                                                                                                                                                                                                                                                                                                                                                                                                                                                                                                                                                                                                                                                                                                                                                                                                                                                                                                                                                                                                                                                                                                                                                                                                                                                                                  | EXEMPT           |
| 38       | 10       | Hackberry                         | TO BE REMOVED                                                                                                                                                                                                                                                                                                                                                                                                                                                                                                                                                                                                                                                                                                                                                                                                                                                                                                                                                                                                                                                                                                                                                                                                                                                                                                                                                                                                                                                                                                                                                                                                                                                                                                                                                                                                                                                                                                                                                                                                                                                                                                                  | EXEMPT           |
| 39       | 9        | Hackberry                         | TO BE REMOVED                                                                                                                                                                                                                                                                                                                                                                                                                                                                                                                                                                                                                                                                                                                                                                                                                                                                                                                                                                                                                                                                                                                                                                                                                                                                                                                                                                                                                                                                                                                                                                                                                                                                                                                                                                                                                                                                                                                                                                                                                                                                                                                  | EXEMPT           |
| 40       | 16.5     | Hackberry                         | TO BE REMOVED                                                                                                                                                                                                                                                                                                                                                                                                                                                                                                                                                                                                                                                                                                                                                                                                                                                                                                                                                                                                                                                                                                                                                                                                                                                                                                                                                                                                                                                                                                                                                                                                                                                                                                                                                                                                                                                                                                                                                                                                                                                                                                                  | EXEMPT           |
| 41       | 10       | Hackberry                         | TO BE REMOVED                                                                                                                                                                                                                                                                                                                                                                                                                                                                                                                                                                                                                                                                                                                                                                                                                                                                                                                                                                                                                                                                                                                                                                                                                                                                                                                                                                                                                                                                                                                                                                                                                                                                                                                                                                                                                                                                                                                                                                                                                                                                                                                  | EXEMPT           |
| 42       | 9        | Hackberry                         | TO BE REMOVED                                                                                                                                                                                                                                                                                                                                                                                                                                                                                                                                                                                                                                                                                                                                                                                                                                                                                                                                                                                                                                                                                                                                                                                                                                                                                                                                                                                                                                                                                                                                                                                                                                                                                                                                                                                                                                                                                                                                                                                                                                                                                                                  | EXEMPT           |
| 43       | 7        | Black Willow                      | TO BE REMOVED                                                                                                                                                                                                                                                                                                                                                                                                                                                                                                                                                                                                                                                                                                                                                                                                                                                                                                                                                                                                                                                                                                                                                                                                                                                                                                                                                                                                                                                                                                                                                                                                                                                                                                                                                                                                                                                                                                                                                                                                                                                                                                                  | EXEMPT           |
| 44       | 6        | Black Willow                      | TO BE REMOVED                                                                                                                                                                                                                                                                                                                                                                                                                                                                                                                                                                                                                                                                                                                                                                                                                                                                                                                                                                                                                                                                                                                                                                                                                                                                                                                                                                                                                                                                                                                                                                                                                                                                                                                                                                                                                                                                                                                                                                                                                                                                                                                  | EXEMPT           |
| 45       | 8        |                                   |                                                                                                                                                                                                                                                                                                                                                                                                                                                                                                                                                                                                                                                                                                                                                                                                                                                                                                                                                                                                                                                                                                                                                                                                                                                                                                                                                                                                                                                                                                                                                                                                                                                                                                                                                                                                                                                                                                                                                                                                                                                                                                                                |                  |
|          |          | Black Willow                      | TO BE REMOVED                                                                                                                                                                                                                                                                                                                                                                                                                                                                                                                                                                                                                                                                                                                                                                                                                                                                                                                                                                                                                                                                                                                                                                                                                                                                                                                                                                                                                                                                                                                                                                                                                                                                                                                                                                                                                                                                                                                                                                                                                                                                                                                  | EXEMPT           |
| 46       | 10       | Hackberry                         | TO BE REMOVED                                                                                                                                                                                                                                                                                                                                                                                                                                                                                                                                                                                                                                                                                                                                                                                                                                                                                                                                                                                                                                                                                                                                                                                                                                                                                                                                                                                                                                                                                                                                                                                                                                                                                                                                                                                                                                                                                                                                                                                                                                                                                                                  | EXEMPT           |
| 47       | 15       | Cottonwood                        | TO BE REMOVED                                                                                                                                                                                                                                                                                                                                                                                                                                                                                                                                                                                                                                                                                                                                                                                                                                                                                                                                                                                                                                                                                                                                                                                                                                                                                                                                                                                                                                                                                                                                                                                                                                                                                                                                                                                                                                                                                                                                                                                                                                                                                                                  | EXEMPT           |
| 48       | 15       | Cottonwood                        | TO BE REMOVED                                                                                                                                                                                                                                                                                                                                                                                                                                                                                                                                                                                                                                                                                                                                                                                                                                                                                                                                                                                                                                                                                                                                                                                                                                                                                                                                                                                                                                                                                                                                                                                                                                                                                                                                                                                                                                                                                                                                                                                                                                                                                                                  | EXEMPT           |
| 49       | 7        | Hackberry                         | TO BE REMOVED                                                                                                                                                                                                                                                                                                                                                                                                                                                                                                                                                                                                                                                                                                                                                                                                                                                                                                                                                                                                                                                                                                                                                                                                                                                                                                                                                                                                                                                                                                                                                                                                                                                                                                                                                                                                                                                                                                                                                                                                                                                                                                                  | EXEMPT           |
| 50       | 6        | American Elm                      | TO BE REMOVED                                                                                                                                                                                                                                                                                                                                                                                                                                                                                                                                                                                                                                                                                                                                                                                                                                                                                                                                                                                                                                                                                                                                                                                                                                                                                                                                                                                                                                                                                                                                                                                                                                                                                                                                                                                                                                                                                                                                                                                                                                                                                                                  |                  |
| 51       | 20       | Cottonwood                        | TO BE REMOVED                                                                                                                                                                                                                                                                                                                                                                                                                                                                                                                                                                                                                                                                                                                                                                                                                                                                                                                                                                                                                                                                                                                                                                                                                                                                                                                                                                                                                                                                                                                                                                                                                                                                                                                                                                                                                                                                                                                                                                                                                                                                                                                  | EXEMPT           |
| 52       | 18       | Cottonwood                        | TO BE REMOVED                                                                                                                                                                                                                                                                                                                                                                                                                                                                                                                                                                                                                                                                                                                                                                                                                                                                                                                                                                                                                                                                                                                                                                                                                                                                                                                                                                                                                                                                                                                                                                                                                                                                                                                                                                                                                                                                                                                                                                                                                                                                                                                  | EXEMPT           |
| 53       | 11.5     | American Elm                      | TO BE REMOVED                                                                                                                                                                                                                                                                                                                                                                                                                                                                                                                                                                                                                                                                                                                                                                                                                                                                                                                                                                                                                                                                                                                                                                                                                                                                                                                                                                                                                                                                                                                                                                                                                                                                                                                                                                                                                                                                                                                                                                                                                                                                                                                  |                  |
| 54       | 7        | Hackberry                         | TO BE REMOVED                                                                                                                                                                                                                                                                                                                                                                                                                                                                                                                                                                                                                                                                                                                                                                                                                                                                                                                                                                                                                                                                                                                                                                                                                                                                                                                                                                                                                                                                                                                                                                                                                                                                                                                                                                                                                                                                                                                                                                                                                                                                                                                  | EXEMPT           |
| 55       | 6        | Hackberry                         | TO BE REMOVED                                                                                                                                                                                                                                                                                                                                                                                                                                                                                                                                                                                                                                                                                                                                                                                                                                                                                                                                                                                                                                                                                                                                                                                                                                                                                                                                                                                                                                                                                                                                                                                                                                                                                                                                                                                                                                                                                                                                                                                                                                                                                                                  | EXEMPT           |
| 56       | 11       | Hackberry                         | TO BE REMOVED                                                                                                                                                                                                                                                                                                                                                                                                                                                                                                                                                                                                                                                                                                                                                                                                                                                                                                                                                                                                                                                                                                                                                                                                                                                                                                                                                                                                                                                                                                                                                                                                                                                                                                                                                                                                                                                                                                                                                                                                                                                                                                                  | EXEMPT           |
| 57       | 16       | Hackberry                         | TO BE REMOVED                                                                                                                                                                                                                                                                                                                                                                                                                                                                                                                                                                                                                                                                                                                                                                                                                                                                                                                                                                                                                                                                                                                                                                                                                                                                                                                                                                                                                                                                                                                                                                                                                                                                                                                                                                                                                                                                                                                                                                                                                                                                                                                  | EXEMPT           |
| 58       | 10       | Hackberry                         | TO BE REMOVED                                                                                                                                                                                                                                                                                                                                                                                                                                                                                                                                                                                                                                                                                                                                                                                                                                                                                                                                                                                                                                                                                                                                                                                                                                                                                                                                                                                                                                                                                                                                                                                                                                                                                                                                                                                                                                                                                                                                                                                                                                                                                                                  | EXEMPT           |
| 59       | 6        | Hackberry                         | TO BE REMOVED                                                                                                                                                                                                                                                                                                                                                                                                                                                                                                                                                                                                                                                                                                                                                                                                                                                                                                                                                                                                                                                                                                                                                                                                                                                                                                                                                                                                                                                                                                                                                                                                                                                                                                                                                                                                                                                                                                                                                                                                                                                                                                                  | EXEMPT           |
| 60       | 10       | American Elm                      | TO BE REMOVED                                                                                                                                                                                                                                                                                                                                                                                                                                                                                                                                                                                                                                                                                                                                                                                                                                                                                                                                                                                                                                                                                                                                                                                                                                                                                                                                                                                                                                                                                                                                                                                                                                                                                                                                                                                                                                                                                                                                                                                                                                                                                                                  | L/LIVII I        |
| 61       | 12       | Hackberry                         | TO REMAIN                                                                                                                                                                                                                                                                                                                                                                                                                                                                                                                                                                                                                                                                                                                                                                                                                                                                                                                                                                                                                                                                                                                                                                                                                                                                                                                                                                                                                                                                                                                                                                                                                                                                                                                                                                                                                                                                                                                                                                                                                                                                                                                      | OUTSIDE PROPERTY |
|          |          |                                   | St. Color Co | OUTSIDE PROPERTY |
| 62       | 26       | Pecan                             | TO BE REMOVED                                                                                                                                                                                                                                                                                                                                                                                                                                                                                                                                                                                                                                                                                                                                                                                                                                                                                                                                                                                                                                                                                                                                                                                                                                                                                                                                                                                                                                                                                                                                                                                                                                                                                                                                                                                                                                                                                                                                                                                                                                                                                                                  |                  |
| 63       | 7        | Hackberry                         | TO BE REMOVED                                                                                                                                                                                                                                                                                                                                                                                                                                                                                                                                                                                                                                                                                                                                                                                                                                                                                                                                                                                                                                                                                                                                                                                                                                                                                                                                                                                                                                                                                                                                                                                                                                                                                                                                                                                                                                                                                                                                                                                                                                                                                                                  | EXEMPT           |
| 64       | 7        | Live Oak                          | TO BE REMOVED                                                                                                                                                                                                                                                                                                                                                                                                                                                                                                                                                                                                                                                                                                                                                                                                                                                                                                                                                                                                                                                                                                                                                                                                                                                                                                                                                                                                                                                                                                                                                                                                                                                                                                                                                                                                                                                                                                                                                                                                                                                                                                                  |                  |
| 65       | 9        | Honey Locust                      | TO BE REMOVED                                                                                                                                                                                                                                                                                                                                                                                                                                                                                                                                                                                                                                                                                                                                                                                                                                                                                                                                                                                                                                                                                                                                                                                                                                                                                                                                                                                                                                                                                                                                                                                                                                                                                                                                                                                                                                                                                                                                                                                                                                                                                                                  |                  |
| 66       | 13       | Hackberry                         | TO BE REMOVED                                                                                                                                                                                                                                                                                                                                                                                                                                                                                                                                                                                                                                                                                                                                                                                                                                                                                                                                                                                                                                                                                                                                                                                                                                                                                                                                                                                                                                                                                                                                                                                                                                                                                                                                                                                                                                                                                                                                                                                                                                                                                                                  | EXEMPT           |
| 67       | 15       | Hackberry                         | TO BE REMOVED                                                                                                                                                                                                                                                                                                                                                                                                                                                                                                                                                                                                                                                                                                                                                                                                                                                                                                                                                                                                                                                                                                                                                                                                                                                                                                                                                                                                                                                                                                                                                                                                                                                                                                                                                                                                                                                                                                                                                                                                                                                                                                                  | EXEMPT           |
| 68       | 13       | Hackberry                         | TO BE REMOVED                                                                                                                                                                                                                                                                                                                                                                                                                                                                                                                                                                                                                                                                                                                                                                                                                                                                                                                                                                                                                                                                                                                                                                                                                                                                                                                                                                                                                                                                                                                                                                                                                                                                                                                                                                                                                                                                                                                                                                                                                                                                                                                  | EXEMPT           |
| 69       | 12       | Red Tip Photinia                  | TO BE REMOVED                                                                                                                                                                                                                                                                                                                                                                                                                                                                                                                                                                                                                                                                                                                                                                                                                                                                                                                                                                                                                                                                                                                                                                                                                                                                                                                                                                                                                                                                                                                                                                                                                                                                                                                                                                                                                                                                                                                                                                                                                                                                                                                  | EXEMPT           |
| 70       | 10       | Red Tip Photinia                  | TO BE REMOVED                                                                                                                                                                                                                                                                                                                                                                                                                                                                                                                                                                                                                                                                                                                                                                                                                                                                                                                                                                                                                                                                                                                                                                                                                                                                                                                                                                                                                                                                                                                                                                                                                                                                                                                                                                                                                                                                                                                                                                                                                                                                                                                  | EXEMPT           |
| 71       | 13       | Red Tip Photinia                  | TO BE REMOVED                                                                                                                                                                                                                                                                                                                                                                                                                                                                                                                                                                                                                                                                                                                                                                                                                                                                                                                                                                                                                                                                                                                                                                                                                                                                                                                                                                                                                                                                                                                                                                                                                                                                                                                                                                                                                                                                                                                                                                                                                                                                                                                  | EXEMPT           |
| 72       | 10       | Red Tip Photinia                  | TO BE REMOVED                                                                                                                                                                                                                                                                                                                                                                                                                                                                                                                                                                                                                                                                                                                                                                                                                                                                                                                                                                                                                                                                                                                                                                                                                                                                                                                                                                                                                                                                                                                                                                                                                                                                                                                                                                                                                                                                                                                                                                                                                                                                                                                  | EXEMPT           |
| 73       | 13       | Red Tip Photinia                  | TO BE REMOVED                                                                                                                                                                                                                                                                                                                                                                                                                                                                                                                                                                                                                                                                                                                                                                                                                                                                                                                                                                                                                                                                                                                                                                                                                                                                                                                                                                                                                                                                                                                                                                                                                                                                                                                                                                                                                                                                                                                                                                                                                                                                                                                  | EXEMPT           |
| 74       | 10       | Red Tip Photinia                  | TO BE REMOVED                                                                                                                                                                                                                                                                                                                                                                                                                                                                                                                                                                                                                                                                                                                                                                                                                                                                                                                                                                                                                                                                                                                                                                                                                                                                                                                                                                                                                                                                                                                                                                                                                                                                                                                                                                                                                                                                                                                                                                                                                                                                                                                  | EXEMPT           |
|          |          |                                   |                                                                                                                                                                                                                                                                                                                                                                                                                                                                                                                                                                                                                                                                                                                                                                                                                                                                                                                                                                                                                                                                                                                                                                                                                                                                                                                                                                                                                                                                                                                                                                                                                                                                                                                                                                                                                                                                                                                                                                                                                                                                                                                                |                  |
| 75<br>76 | 15       | Red Tip Photinia                  | TO BE REMOVED                                                                                                                                                                                                                                                                                                                                                                                                                                                                                                                                                                                                                                                                                                                                                                                                                                                                                                                                                                                                                                                                                                                                                                                                                                                                                                                                                                                                                                                                                                                                                                                                                                                                                                                                                                                                                                                                                                                                                                                                                                                                                                                  | EXEMPT           |
| 76       | 13       | Red Tip Photinia                  | TO BE REMOVED                                                                                                                                                                                                                                                                                                                                                                                                                                                                                                                                                                                                                                                                                                                                                                                                                                                                                                                                                                                                                                                                                                                                                                                                                                                                                                                                                                                                                                                                                                                                                                                                                                                                                                                                                                                                                                                                                                                                                                                                                                                                                                                  | EXEMPT           |
| 77       | 13       | Red Tip Photinia Red Tip Photinia | TO BE REMOVED TO BE REMOVED                                                                                                                                                                                                                                                                                                                                                                                                                                                                                                                                                                                                                                                                                                                                                                                                                                                                                                                                                                                                                                                                                                                                                                                                                                                                                                                                                                                                                                                                                                                                                                                                                                                                                                                                                                                                                                                                                                                                                                                                                                                                                                    | EXEMPT<br>EXEMPT |
| 78       | 14       |                                   |                                                                                                                                                                                                                                                                                                                                                                                                                                                                                                                                                                                                                                                                                                                                                                                                                                                                                                                                                                                                                                                                                                                                                                                                                                                                                                                                                                                                                                                                                                                                                                                                                                                                                                                                                                                                                                                                                                                                                                                                                                                                                                                                | 1 M B (11)       |