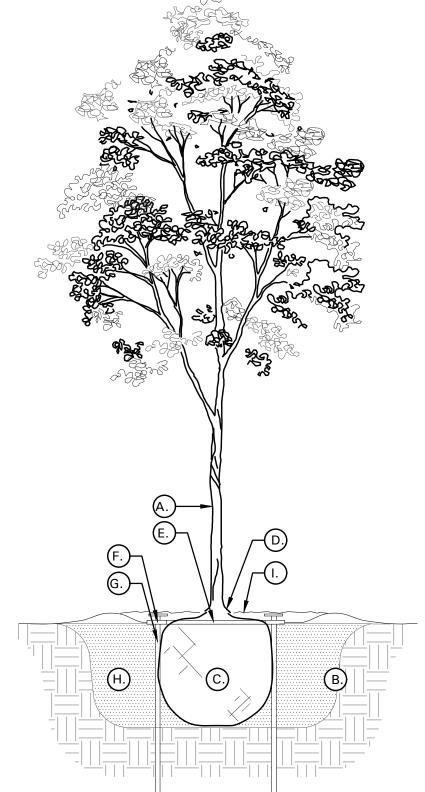

oval prior to
- 2. All steel curbing shall be free of kinks and abrupt bends.
- 3. Top of curbing shall be  $\frac{1}{2}$ " maximum height above final 4. Stakes are to be installed on the planting bed side of the
- curbing, as opposed to the grass side. Do not install steel edging along sidewalks or curbs.
- 6. Cut steel edging at 45 degree angle where edging meets

sidewalks or curbs

A. Cleanup: During the work, the premises shall be kept neat and orderly at all times. Storage areas for all materials shall be so organized so that they, too, are neat and orderly. All trash and debris shall be removed from the site as work progresses. Keep paved areas clean by sweeping or hosing them at end of each work day.

not percolate within 24 hours, the tree needs to move to another END OF SECTION



## TREE PLANTING DETAIL LEGEND AND NOTES

- A. TREE: TREES SHALL CONFORM WITH LATEST AMERICAN STANDARD FOR NURSERY STOCK. www.anla.org
- B. TREE PIT: WIDTH TO BE AT LEAST TWO (2) TIMES THE DIAMETER OF THE ROOT BALL CENTER TREE IN HOLE & REST ROOT BALL ON UNDISTURBED NATIVE
- C. ROOT BALL: REMOVE TOP  $\frac{1}{3}$  BURLAP AND ANY OTHER FOREIGN OBJECT; CONTAINER GROWN STOCK TO BE INSPECTED FOR GIRDLING ROOTS. D. ROOT FLARE: ENSURE THAT ROOT

FLARE IS EXPOSED, FREE FROM MULCH,

AND AT LEAST TWO INCHES ABOVE

GRADE. TREES SHALL BE REJECTED

WHEN GIRDLING ROOTS ARE PRESENT &

- ROOT FLARE IS NOT APPARENT. ROOTBALL ANCHOR RING: REFER TO MANUFACTURER'S GUIDELINES FOR SIZING. PLACE ROOTBALL ANCHOR RING ON BASE OF ROOTBALL, TRUNK SHOULD BE IN THE CENTER OF THE
- RING. F. 'U' BRACKET.
- STAKE: RE