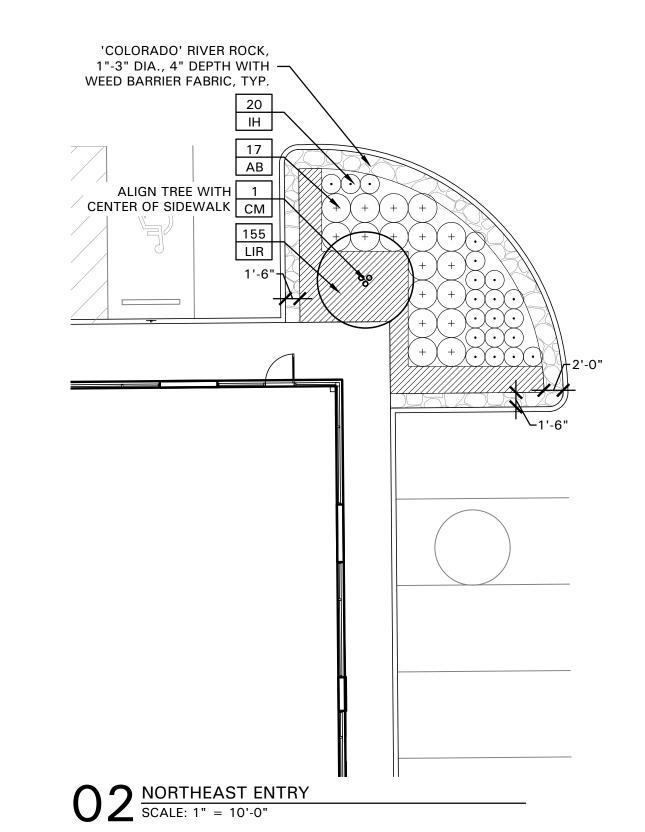

# DATE DESCRIPTION
1 02/06/18 CITY COMMENTS
COMM

WOOD LOGISTICS CENTER FARMERS BRANCH

job no 1754 sheet **L1.01** 

| No.      | Dia.     | Species                           | Status                                                                                                                                                                                                                                                                                                                                                                                                                                                                                                                                                                                                                                                                                                                                                                                                                                                                                                                                                                                                                                                                                                                                                                                                                                                                                                                                                                                                                                                                                                                                                                                                                                                                                                                                                                                                                                                                                                                                                                                                                                                                                                                         | Remarks          |
|----------|----------|-----------------------------------|--------------------------------------------------------------------------------------------------------------------------------------------------------------------------------------------------------------------------------------------------------------------------------------------------------------------------------------------------------------------------------------------------------------------------------------------------------------------------------------------------------------------------------------------------------------------------------------------------------------------------------------------------------------------------------------------------------------------------------------------------------------------------------------------------------------------------------------------------------------------------------------------------------------------------------------------------------------------------------------------------------------------------------------------------------------------------------------------------------------------------------------------------------------------------------------------------------------------------------------------------------------------------------------------------------------------------------------------------------------------------------------------------------------------------------------------------------------------------------------------------------------------------------------------------------------------------------------------------------------------------------------------------------------------------------------------------------------------------------------------------------------------------------------------------------------------------------------------------------------------------------------------------------------------------------------------------------------------------------------------------------------------------------------------------------------------------------------------------------------------------------|------------------|
|          | (inches) | (common name)                     | TO DE DEMOVED                                                                                                                                                                                                                                                                                                                                                                                                                                                                                                                                                                                                                                                                                                                                                                                                                                                                                                                                                                                                                                                                                                                                                                                                                                                                                                                                                                                                                                                                                                                                                                                                                                                                                                                                                                                                                                                                                                                                                                                                                                                                                                                  | EVENADT          |
| 1        | 49       | Cottonwood                        | TO BE REMOVED                                                                                                                                                                                                                                                                                                                                                                                                                                                                                                                                                                                                                                                                                                                                                                                                                                                                                                                                                                                                                                                                                                                                                                                                                                                                                                                                                                                                                                                                                                                                                                                                                                                                                                                                                                                                                                                                                                                                                                                                                                                                                                                  | EXEMPT           |
| 2        | 11.5     | Hackberry                         | TO BE REMOVED                                                                                                                                                                                                                                                                                                                                                                                                                                                                                                                                                                                                                                                                                                                                                                                                                                                                                                                                                                                                                                                                                                                                                                                                                                                                                                                                                                                                                                                                                                                                                                                                                                                                                                                                                                                                                                                                                                                                                                                                                                                                                                                  | EXEMPT           |
| 3        | 18       | Cottonwood                        | TO BE REMOVED                                                                                                                                                                                                                                                                                                                                                                                                                                                                                                                                                                                                                                                                                                                                                                                                                                                                                                                                                                                                                                                                                                                                                                                                                                                                                                                                                                                                                                                                                                                                                                                                                                                                                                                                                                                                                                                                                                                                                                                                                                                                                                                  | EXEMPT           |
| 4        | 19.5     | Cottonwood                        | TO BE REMOVED                                                                                                                                                                                                                                                                                                                                                                                                                                                                                                                                                                                                                                                                                                                                                                                                                                                                                                                                                                                                                                                                                                                                                                                                                                                                                                                                                                                                                                                                                                                                                                                                                                                                                                                                                                                                                                                                                                                                                                                                                                                                                                                  | EXEMPT           |
| 5        | 18       | Cottonwood                        | TO BE REMOVED                                                                                                                                                                                                                                                                                                                                                                                                                                                                                                                                                                                                                                                                                                                                                                                                                                                                                                                                                                                                                                                                                                                                                                                                                                                                                                                                                                                                                                                                                                                                                                                                                                                                                                                                                                                                                                                                                                                                                                                                                                                                                                                  | EXEMPT           |
| 6        | 10       | Cottonwood                        | TO BE REMOVED                                                                                                                                                                                                                                                                                                                                                                                                                                                                                                                                                                                                                                                                                                                                                                                                                                                                                                                                                                                                                                                                                                                                                                                                                                                                                                                                                                                                                                                                                                                                                                                                                                                                                                                                                                                                                                                                                                                                                                                                                                                                                                                  | EXEMPT           |
| 7        | 7        | American Elm                      | TO BE REMOVED                                                                                                                                                                                                                                                                                                                                                                                                                                                                                                                                                                                                                                                                                                                                                                                                                                                                                                                                                                                                                                                                                                                                                                                                                                                                                                                                                                                                                                                                                                                                                                                                                                                                                                                                                                                                                                                                                                                                                                                                                                                                                                                  |                  |
| 8        | 13       | Cottonwood                        | TO BE REMOVED                                                                                                                                                                                                                                                                                                                                                                                                                                                                                                                                                                                                                                                                                                                                                                                                                                                                                                                                                                                                                                                                                                                                                                                                                                                                                                                                                                                                                                                                                                                                                                                                                                                                                                                                                                                                                                                                                                                                                                                                                                                                                                                  | EXEMPT           |
| 9        | 14       | American Elm                      | TO BE REMOVED                                                                                                                                                                                                                                                                                                                                                                                                                                                                                                                                                                                                                                                                                                                                                                                                                                                                                                                                                                                                                                                                                                                                                                                                                                                                                                                                                                                                                                                                                                                                                                                                                                                                                                                                                                                                                                                                                                                                                                                                                                                                                                                  |                  |
| 10       | 14       | Cottonwood                        | TO BE REMOVED                                                                                                                                                                                                                                                                                                                                                                                                                                                                                                                                                                                                                                                                                                                                                                                                                                                                                                                                                                                                                                                                                                                                                                                                                                                                                                                                                                                                                                                                                                                                                                                                                                                                                                                                                                                                                                                                                                                                                                                                                                                                                                                  | EXEMPT           |
| 11       | 11.5     | Cottonwood                        | TO BE REMOVED                                                                                                                                                                                                                                                                                                                                                                                                                                                                                                                                                                                                                                                                                                                                                                                                                                                                                                                                                                                                                                                                                                                                                                                                                                                                                                                                                                                                                                                                                                                                                                                                                                                                                                                                                                                                                                                                                                                                                                                                                                                                                                                  | EXEMPT           |
| 12       | 7.5      | Cottonwood                        | TO BE REMOVED                                                                                                                                                                                                                                                                                                                                                                                                                                                                                                                                                                                                                                                                                                                                                                                                                                                                                                                                                                                                                                                                                                                                                                                                                                                                                                                                                                                                                                                                                                                                                                                                                                                                                                                                                                                                                                                                                                                                                                                                                                                                                                                  | EXEMPT           |
| 13       | 7.5      | American Elm                      | TO BE REMOVED                                                                                                                                                                                                                                                                                                                                                                                                                                                                                                                                                                                                                                                                                                                                                                                                                                                                                                                                                                                                                                                                                                                                                                                                                                                                                                                                                                                                                                                                                                                                                                                                                                                                                                                                                                                                                                                                                                                                                                                                                                                                                                                  |                  |
| 14       | 15       | Cottonwood                        | TO BE REMOVED                                                                                                                                                                                                                                                                                                                                                                                                                                                                                                                                                                                                                                                                                                                                                                                                                                                                                                                                                                                                                                                                                                                                                                                                                                                                                                                                                                                                                                                                                                                                                                                                                                                                                                                                                                                                                                                                                                                                                                                                                                                                                                                  | EXEMPT           |
| 15       | 7        | American Elm                      | TO BE REMOVED                                                                                                                                                                                                                                                                                                                                                                                                                                                                                                                                                                                                                                                                                                                                                                                                                                                                                                                                                                                                                                                                                                                                                                                                                                                                                                                                                                                                                                                                                                                                                                                                                                                                                                                                                                                                                                                                                                                                                                                                                                                                                                                  |                  |
| 16       | 7.5      | Cottonwood                        | TO BE REMOVED                                                                                                                                                                                                                                                                                                                                                                                                                                                                                                                                                                                                                                                                                                                                                                                                                                                                                                                                                                                                                                                                                                                                                                                                                                                                                                                                                                                                                                                                                                                                                                                                                                                                                                                                                                                                                                                                                                                                                                                                                                                                                                                  | EXEMPT           |
| 17       | 11       | Cottonwood                        | TO BE REMOVED                                                                                                                                                                                                                                                                                                                                                                                                                                                                                                                                                                                                                                                                                                                                                                                                                                                                                                                                                                                                                                                                                                                                                                                                                                                                                                                                                                                                                                                                                                                                                                                                                                                                                                                                                                                                                                                                                                                                                                                                                                                                                                                  | EXEMPT           |
| 18       | 13       | American Elm                      |                                                                                                                                                                                                                                                                                                                                                                                                                                                                                                                                                                                                                                                                                                                                                                                                                                                                                                                                                                                                                                                                                                                                                                                                                                                                                                                                                                                                                                                                                                                                                                                                                                                                                                                                                                                                                                                                                                                                                                                                                                                                                                                                | EXCIVIP I        |
|          |          | 1.0111.01.01.01.01.01.01.01.01.01 | TO BE REMOVED                                                                                                                                                                                                                                                                                                                                                                                                                                                                                                                                                                                                                                                                                                                                                                                                                                                                                                                                                                                                                                                                                                                                                                                                                                                                                                                                                                                                                                                                                                                                                                                                                                                                                                                                                                                                                                                                                                                                                                                                                                                                                                                  | EVENDE           |
| 19       | 14       | Cottonwood                        | TO BE REMOVED                                                                                                                                                                                                                                                                                                                                                                                                                                                                                                                                                                                                                                                                                                                                                                                                                                                                                                                                                                                                                                                                                                                                                                                                                                                                                                                                                                                                                                                                                                                                                                                                                                                                                                                                                                                                                                                                                                                                                                                                                                                                                                                  | EXEMPT           |
| 20       | 18       | Cottonwood                        | TO BE REMOVED                                                                                                                                                                                                                                                                                                                                                                                                                                                                                                                                                                                                                                                                                                                                                                                                                                                                                                                                                                                                                                                                                                                                                                                                                                                                                                                                                                                                                                                                                                                                                                                                                                                                                                                                                                                                                                                                                                                                                                                                                                                                                                                  | EXEMPT           |
| 21       | 15       | American Elm                      | TO BE REMOVED                                                                                                                                                                                                                                                                                                                                                                                                                                                                                                                                                                                                                                                                                                                                                                                                                                                                                                                                                                                                                                                                                                                                                                                                                                                                                                                                                                                                                                                                                                                                                                                                                                                                                                                                                                                                                                                                                                                                                                                                                                                                                                                  |                  |
| 22       | 6        | Hackberry                         | TO BE REMOVED                                                                                                                                                                                                                                                                                                                                                                                                                                                                                                                                                                                                                                                                                                                                                                                                                                                                                                                                                                                                                                                                                                                                                                                                                                                                                                                                                                                                                                                                                                                                                                                                                                                                                                                                                                                                                                                                                                                                                                                                                                                                                                                  | EXEMPT           |
| 23       | 23       | Cottonwood                        | TO BE REMOVED                                                                                                                                                                                                                                                                                                                                                                                                                                                                                                                                                                                                                                                                                                                                                                                                                                                                                                                                                                                                                                                                                                                                                                                                                                                                                                                                                                                                                                                                                                                                                                                                                                                                                                                                                                                                                                                                                                                                                                                                                                                                                                                  | EXEMPT           |
| 24       | 23       | American Elm                      | TO BE REMOVED                                                                                                                                                                                                                                                                                                                                                                                                                                                                                                                                                                                                                                                                                                                                                                                                                                                                                                                                                                                                                                                                                                                                                                                                                                                                                                                                                                                                                                                                                                                                                                                                                                                                                                                                                                                                                                                                                                                                                                                                                                                                                                                  |                  |
| 25       | 9        | Hackberry                         | TO BE REMOVED                                                                                                                                                                                                                                                                                                                                                                                                                                                                                                                                                                                                                                                                                                                                                                                                                                                                                                                                                                                                                                                                                                                                                                                                                                                                                                                                                                                                                                                                                                                                                                                                                                                                                                                                                                                                                                                                                                                                                                                                                                                                                                                  | EXEMPT           |
| 26       | 7.5      | American Elm                      | TO BE REMOVED                                                                                                                                                                                                                                                                                                                                                                                                                                                                                                                                                                                                                                                                                                                                                                                                                                                                                                                                                                                                                                                                                                                                                                                                                                                                                                                                                                                                                                                                                                                                                                                                                                                                                                                                                                                                                                                                                                                                                                                                                                                                                                                  |                  |
| 27       | 8        | American Elm                      | TO BE REMOVED                                                                                                                                                                                                                                                                                                                                                                                                                                                                                                                                                                                                                                                                                                                                                                                                                                                                                                                                                                                                                                                                                                                                                                                                                                                                                                                                                                                                                                                                                                                                                                                                                                                                                                                                                                                                                                                                                                                                                                                                                                                                                                                  |                  |
| 28       | 6        | American Elm                      | TO BE REMOVED                                                                                                                                                                                                                                                                                                                                                                                                                                                                                                                                                                                                                                                                                                                                                                                                                                                                                                                                                                                                                                                                                                                                                                                                                                                                                                                                                                                                                                                                                                                                                                                                                                                                                                                                                                                                                                                                                                                                                                                                                                                                                                                  |                  |
| 29       | 35       | Cottonwood                        | TO BE REMOVED                                                                                                                                                                                                                                                                                                                                                                                                                                                                                                                                                                                                                                                                                                                                                                                                                                                                                                                                                                                                                                                                                                                                                                                                                                                                                                                                                                                                                                                                                                                                                                                                                                                                                                                                                                                                                                                                                                                                                                                                                                                                                                                  | EXEMPT           |
| 30       | 9        | Hackberry                         | TO BE REMOVED                                                                                                                                                                                                                                                                                                                                                                                                                                                                                                                                                                                                                                                                                                                                                                                                                                                                                                                                                                                                                                                                                                                                                                                                                                                                                                                                                                                                                                                                                                                                                                                                                                                                                                                                                                                                                                                                                                                                                                                                                                                                                                                  | EXEMPT           |
|          |          | =                                 |                                                                                                                                                                                                                                                                                                                                                                                                                                                                                                                                                                                                                                                                                                                                                                                                                                                                                                                                                                                                                                                                                                                                                                                                                                                                                                                                                                                                                                                                                                                                                                                                                                                                                                                                                                                                                                                                                                                                                                                                                                                                                                                                | EXEIVIPT         |
| 31       | 10.5     | American Elm                      | TO BE REMOVED                                                                                                                                                                                                                                                                                                                                                                                                                                                                                                                                                                                                                                                                                                                                                                                                                                                                                                                                                                                                                                                                                                                                                                                                                                                                                                                                                                                                                                                                                                                                                                                                                                                                                                                                                                                                                                                                                                                                                                                                                                                                                                                  | EVEL AD T        |
| 32       | 13       | Hackberry                         | TO BE REMOVED                                                                                                                                                                                                                                                                                                                                                                                                                                                                                                                                                                                                                                                                                                                                                                                                                                                                                                                                                                                                                                                                                                                                                                                                                                                                                                                                                                                                                                                                                                                                                                                                                                                                                                                                                                                                                                                                                                                                                                                                                                                                                                                  | EXEMPT           |
| 33       | 23       | American Elm                      | TO BE REMOVED                                                                                                                                                                                                                                                                                                                                                                                                                                                                                                                                                                                                                                                                                                                                                                                                                                                                                                                                                                                                                                                                                                                                                                                                                                                                                                                                                                                                                                                                                                                                                                                                                                                                                                                                                                                                                                                                                                                                                                                                                                                                                                                  |                  |
| 34       | 13       | American Elm                      | TO BE REMOVED                                                                                                                                                                                                                                                                                                                                                                                                                                                                                                                                                                                                                                                                                                                                                                                                                                                                                                                                                                                                                                                                                                                                                                                                                                                                                                                                                                                                                                                                                                                                                                                                                                                                                                                                                                                                                                                                                                                                                                                                                                                                                                                  |                  |
| 35       | 8        | American Elm                      | TO BE REMOVED                                                                                                                                                                                                                                                                                                                                                                                                                                                                                                                                                                                                                                                                                                                                                                                                                                                                                                                                                                                                                                                                                                                                                                                                                                                                                                                                                                                                                                                                                                                                                                                                                                                                                                                                                                                                                                                                                                                                                                                                                                                                                                                  |                  |
| 36       | 12.5     | American Elm                      | TO BE REMOVED                                                                                                                                                                                                                                                                                                                                                                                                                                                                                                                                                                                                                                                                                                                                                                                                                                                                                                                                                                                                                                                                                                                                                                                                                                                                                                                                                                                                                                                                                                                                                                                                                                                                                                                                                                                                                                                                                                                                                                                                                                                                                                                  |                  |
| 37       | 6        | Hackberry                         | TO BE REMOVED                                                                                                                                                                                                                                                                                                                                                                                                                                                                                                                                                                                                                                                                                                                                                                                                                                                                                                                                                                                                                                                                                                                                                                                                                                                                                                                                                                                                                                                                                                                                                                                                                                                                                                                                                                                                                                                                                                                                                                                                                                                                                                                  | EXEMPT           |
| 38       | 10       | Hackberry                         | TO BE REMOVED                                                                                                                                                                                                                                                                                                                                                                                                                                                                                                                                                                                                                                                                                                                                                                                                                                                                                                                                                                                                                                                                                                                                                                                                                                                                                                                                                                                                                                                                                                                                                                                                                                                                                                                                                                                                                                                                                                                                                                                                                                                                                                                  | EXEMPT           |
| 39       | 9        | Hackberry                         | TO BE REMOVED                                                                                                                                                                                                                                                                                                                                                                                                                                                                                                                                                                                                                                                                                                                                                                                                                                                                                                                                                                                                                                                                                                                                                                                                                                                                                                                                                                                                                                                                                                                                                                                                                                                                                                                                                                                                                                                                                                                                                                                                                                                                                                                  | EXEMPT           |
| 40       | 16.5     | Hackberry                         | TO BE REMOVED                                                                                                                                                                                                                                                                                                                                                                                                                                                                                                                                                                                                                                                                                                                                                                                                                                                                                                                                                                                                                                                                                                                                                                                                                                                                                                                                                                                                                                                                                                                                                                                                                                                                                                                                                                                                                                                                                                                                                                                                                                                                                                                  | EXEMPT           |
| 41       | 10       | Hackberry                         | TO BE REMOVED                                                                                                                                                                                                                                                                                                                                                                                                                                                                                                                                                                                                                                                                                                                                                                                                                                                                                                                                                                                                                                                                                                                                                                                                                                                                                                                                                                                                                                                                                                                                                                                                                                                                                                                                                                                                                                                                                                                                                                                                                                                                                                                  | EXEMPT           |
| 42       | 9        | Hackberry                         | TO BE REMOVED                                                                                                                                                                                                                                                                                                                                                                                                                                                                                                                                                                                                                                                                                                                                                                                                                                                                                                                                                                                                                                                                                                                                                                                                                                                                                                                                                                                                                                                                                                                                                                                                                                                                                                                                                                                                                                                                                                                                                                                                                                                                                                                  | EXEMPT           |
| 43       | 7        | Black Willow                      | TO BE REMOVED                                                                                                                                                                                                                                                                                                                                                                                                                                                                                                                                                                                                                                                                                                                                                                                                                                                                                                                                                                                                                                                                                                                                                                                                                                                                                                                                                                                                                                                                                                                                                                                                                                                                                                                                                                                                                                                                                                                                                                                                                                                                                                                  | EXEMPT           |
| 44       | 6        | Black Willow                      | TO BE REMOVED                                                                                                                                                                                                                                                                                                                                                                                                                                                                                                                                                                                                                                                                                                                                                                                                                                                                                                                                                                                                                                                                                                                                                                                                                                                                                                                                                                                                                                                                                                                                                                                                                                                                                                                                                                                                                                                                                                                                                                                                                                                                                                                  | EXEMPT           |
| 45       | 8        |                                   |                                                                                                                                                                                                                                                                                                                                                                                                                                                                                                                                                                                                                                                                                                                                                                                                                                                                                                                                                                                                                                                                                                                                                                                                                                                                                                                                                                                                                                                                                                                                                                                                                                                                                                                                                                                                                                                                                                                                                                                                                                                                                                                                |                  |
|          |          | Black Willow                      | TO BE REMOVED                                                                                                                                                                                                                                                                                                                                                                                                                                                                                                                                                                                                                                                                                                                                                                                                                                                                                                                                                                                                                                                                                                                                                                                                                                                                                                                                                                                                                                                                                                                                                                                                                                                                                                                                                                                                                                                                                                                                                                                                                                                                                                                  | EXEMPT           |
| 46       | 10       | Hackberry                         | TO BE REMOVED                                                                                                                                                                                                                                                                                                                                                                                                                                                                                                                                                                                                                                                                                                                                                                                                                                                                                                                                                                                                                                                                                                                                                                                                                                                                                                                                                                                                                                                                                                                                                                                                                                                                                                                                                                                                                                                                                                                                                                                                                                                                                                                  | EXEMPT           |
| 47       | 15       | Cottonwood                        | TO BE REMOVED                                                                                                                                                                                                                                                                                                                                                                                                                                                                                                                                                                                                                                                                                                                                                                                                                                                                                                                                                                                                                                                                                                                                                                                                                                                                                                                                                                                                                                                                                                                                                                                                                                                                                                                                                                                                                                                                                                                                                                                                                                                                                                                  | EXEMPT           |
| 48       | 15       | Cottonwood                        | TO BE REMOVED                                                                                                                                                                                                                                                                                                                                                                                                                                                                                                                                                                                                                                                                                                                                                                                                                                                                                                                                                                                                                                                                                                                                                                                                                                                                                                                                                                                                                                                                                                                                                                                                                                                                                                                                                                                                                                                                                                                                                                                                                                                                                                                  | EXEMPT           |
| 49       | 7        | Hackberry                         | TO BE REMOVED                                                                                                                                                                                                                                                                                                                                                                                                                                                                                                                                                                                                                                                                                                                                                                                                                                                                                                                                                                                                                                                                                                                                                                                                                                                                                                                                                                                                                                                                                                                                                                                                                                                                                                                                                                                                                                                                                                                                                                                                                                                                                                                  | EXEMPT           |
| 50       | 6        | American Elm                      | TO BE REMOVED                                                                                                                                                                                                                                                                                                                                                                                                                                                                                                                                                                                                                                                                                                                                                                                                                                                                                                                                                                                                                                                                                                                                                                                                                                                                                                                                                                                                                                                                                                                                                                                                                                                                                                                                                                                                                                                                                                                                                                                                                                                                                                                  |                  |
| 51       | 20       | Cottonwood                        | TO BE REMOVED                                                                                                                                                                                                                                                                                                                                                                                                                                                                                                                                                                                                                                                                                                                                                                                                                                                                                                                                                                                                                                                                                                                                                                                                                                                                                                                                                                                                                                                                                                                                                                                                                                                                                                                                                                                                                                                                                                                                                                                                                                                                                                                  | EXEMPT           |
| 52       | 18       | Cottonwood                        | TO BE REMOVED                                                                                                                                                                                                                                                                                                                                                                                                                                                                                                                                                                                                                                                                                                                                                                                                                                                                                                                                                                                                                                                                                                                                                                                                                                                                                                                                                                                                                                                                                                                                                                                                                                                                                                                                                                                                                                                                                                                                                                                                                                                                                                                  | EXEMPT           |
| 53       | 11.5     | American Elm                      | TO BE REMOVED                                                                                                                                                                                                                                                                                                                                                                                                                                                                                                                                                                                                                                                                                                                                                                                                                                                                                                                                                                                                                                                                                                                                                                                                                                                                                                                                                                                                                                                                                                                                                                                                                                                                                                                                                                                                                                                                                                                                                                                                                                                                                                                  |                  |
| 54       | 7        | Hackberry                         | TO BE REMOVED                                                                                                                                                                                                                                                                                                                                                                                                                                                                                                                                                                                                                                                                                                                                                                                                                                                                                                                                                                                                                                                                                                                                                                                                                                                                                                                                                                                                                                                                                                                                                                                                                                                                                                                                                                                                                                                                                                                                                                                                                                                                                                                  | EXEMPT           |
| 55       | 6        | Hackberry                         | TO BE REMOVED                                                                                                                                                                                                                                                                                                                                                                                                                                                                                                                                                                                                                                                                                                                                                                                                                                                                                                                                                                                                                                                                                                                                                                                                                                                                                                                                                                                                                                                                                                                                                                                                                                                                                                                                                                                                                                                                                                                                                                                                                                                                                                                  | EXEMPT           |
| 56       | 11       | Hackberry                         | TO BE REMOVED                                                                                                                                                                                                                                                                                                                                                                                                                                                                                                                                                                                                                                                                                                                                                                                                                                                                                                                                                                                                                                                                                                                                                                                                                                                                                                                                                                                                                                                                                                                                                                                                                                                                                                                                                                                                                                                                                                                                                                                                                                                                                                                  | EXEMPT           |
| 57       | 16       | Hackberry                         | TO BE REMOVED                                                                                                                                                                                                                                                                                                                                                                                                                                                                                                                                                                                                                                                                                                                                                                                                                                                                                                                                                                                                                                                                                                                                                                                                                                                                                                                                                                                                                                                                                                                                                                                                                                                                                                                                                                                                                                                                                                                                                                                                                                                                                                                  | EXEMPT           |
| 58       | 10       | Hackberry                         | TO BE REMOVED                                                                                                                                                                                                                                                                                                                                                                                                                                                                                                                                                                                                                                                                                                                                                                                                                                                                                                                                                                                                                                                                                                                                                                                                                                                                                                                                                                                                                                                                                                                                                                                                                                                                                                                                                                                                                                                                                                                                                                                                                                                                                                                  | EXEMPT           |
| 59       | 6        | Hackberry                         | TO BE REMOVED                                                                                                                                                                                                                                                                                                                                                                                                                                                                                                                                                                                                                                                                                                                                                                                                                                                                                                                                                                                                                                                                                                                                                                                                                                                                                                                                                                                                                                                                                                                                                                                                                                                                                                                                                                                                                                                                                                                                                                                                                                                                                                                  | EXEMPT           |
| 60       | 10       | American Elm                      | TO BE REMOVED                                                                                                                                                                                                                                                                                                                                                                                                                                                                                                                                                                                                                                                                                                                                                                                                                                                                                                                                                                                                                                                                                                                                                                                                                                                                                                                                                                                                                                                                                                                                                                                                                                                                                                                                                                                                                                                                                                                                                                                                                                                                                                                  | L/LIVII I        |
| 61       | 12       | Hackberry                         | TO REMAIN                                                                                                                                                                                                                                                                                                                                                                                                                                                                                                                                                                                                                                                                                                                                                                                                                                                                                                                                                                                                                                                                                                                                                                                                                                                                                                                                                                                                                                                                                                                                                                                                                                                                                                                                                                                                                                                                                                                                                                                                                                                                                                                      | OUTSIDE PROPERTY |
|          |          |                                   | St. Color Co | OUTSIDE PROPERTY |
| 62       | 26       | Pecan                             | TO BE REMOVED                                                                                                                                                                                                                                                                                                                                                                                                                                                                                                                                                                                                                                                                                                                                                                                                                                                                                                                                                                                                                                                                                                                                                                                                                                                                                                                                                                                                                                                                                                                                                                                                                                                                                                                                                                                                                                                                                                                                                                                                                                                                                                                  |                  |
| 63       | 7        | Hackberry                         | TO BE REMOVED                                                                                                                                                                                                                                                                                                                                                                                                                                                                                                                                                                                                                                                                                                                                                                                                                                                                                                                                                                                                                                                                                                                                                                                                                                                                                                                                                                                                                                                                                                                                                                                                                                                                                                                                                                                                                                                                                                                                                                                                                                                                                                                  | EXEMPT           |
| 64       | 7        | Live Oak                          | TO BE REMOVED                                                                                                                                                                                                                                                                                                                                                                                                                                                                                                                                                                                                                                                                                                                                                                                                                                                                                                                                                                                                                                                                                                                                                                                                                                                                                                                                                                                                                                                                                                                                                                                                                                                                                                                                                                                                                                                                                                                                                                                                                                                                                                                  |                  |
| 65       | 9        | Honey Locust                      | TO BE REMOVED                                                                                                                                                                                                                                                                                                                                                                                                                                                                                                                                                                                                                                                                                                                                                                                                                                                                                                                                                                                                                                                                                                                                                                                                                                                                                                                                                                                                                                                                                                                                                                                                                                                                                                                                                                                                                                                                                                                                                                                                                                                                                                                  |                  |
| 66       | 13       | Hackberry                         | TO BE REMOVED                                                                                                                                                                                                                                                                                                                                                                                                                                                                                                                                                                                                                                                                                                                                                                                                                                                                                                                                                                                                                                                                                                                                                                                                                                                                                                                                                                                                                                                                                                                                                                                                                                                                                                                                                                                                                                                                                                                                                                                                                                                                                                                  | EXEMPT           |
| 67       | 15       | Hackberry                         | TO BE REMOVED                                                                                                                                                                                                                                                                                                                                                                                                                                                                                                                                                                                                                                                                                                                                                                                                                                                                                                                                                                                                                                                                                                                                                                                                                                                                                                                                                                                                                                                                                                                                                                                                                                                                                                                                                                                                                                                                                                                                                                                                                                                                                                                  | EXEMPT           |
| 68       | 13       | Hackberry                         | TO BE REMOVED                                                                                                                                                                                                                                                                                                                                                                                                                                                                                                                                                                                                                                                                                                                                                                                                                                                                                                                                                                                                                                                                                                                                                                                                                                                                                                                                                                                                                                                                                                                                                                                                                                                                                                                                                                                                                                                                                                                                                                                                                                                                                                                  | EXEMPT           |
| 69       | 12       | Red Tip Photinia                  | TO BE REMOVED                                                                                                                                                                                                                                                                                                                                                                                                                                                                                                                                                                                                                                                                                                                                                                                                                                                                                                                                                                                                                                                                                                                                                                                                                                                                                                                                                                                                                                                                                                                                                                                                                                                                                                                                                                                                                                                                                                                                                                                                                                                                                                                  | EXEMPT           |
| 70       | 10       | Red Tip Photinia                  | TO BE REMOVED                                                                                                                                                                                                                                                                                                                                                                                                                                                                                                                                                                                                                                                                                                                                                                                                                                                                                                                                                                                                                                                                                                                                                                                                                                                                                                                                                                                                                                                                                                                                                                                                                                                                                                                                                                                                                                                                                                                                                                                                                                                                                                                  | EXEMPT           |
| 71       | 13       | Red Tip Photinia                  | TO BE REMOVED                                                                                                                                                                                                                                                                                                                                                                                                                                                                                                                                                                                                                                                                                                                                                                                                                                                                                                                                                                                                                                                                                                                                                                                                                                                                                                                                                                                                                                                                                                                                                                                                                                                                                                                                                                                                                                                                                                                                                                                                                                                                                                                  | EXEMPT           |
| 72       | 10       | Red Tip Photinia                  | TO BE REMOVED                                                                                                                                                                                                                                                                                                                                                                                                                                                                                                                                                                                                                                                                                                                                                                                                                                                                                                                                                                                                                                                                                                                                                                                                                                                                                                                                                                                                                                                                                                                                                                                                                                                                                                                                                                                                                                                                                                                                                                                                                                                                                                                  | EXEMPT           |
| 73       | 13       | Red Tip Photinia                  | TO BE REMOVED                                                                                                                                                                                                                                                                                                                                                                                                                                                                                                                                                                                                                                                                                                                                                                                                                                                                                                                                                                                                                                                                                                                                                                                                                                                                                                                                                                                                                                                                                                                                                                                                                                                                                                                                                                                                                                                                                                                                                                                                                                                                                                                  | EXEMPT           |
| 74       | 10       | Red Tip Photinia                  | TO BE REMOVED                                                                                                                                                                                                                                                                                                                                                                                                                                                                                                                                                                                                                                                                                                                                                                                                                                                                                                                                                                                                                                                                                                                                                                                                                                                                                                                                                                                                                                                                                                                                                                                                                                                                                                                                                                                                                                                                                                                                                                                                                                                                                                                  | EXEMPT           |
|          |          |                                   |                                                                                                                                                                                                                                                                                                                                                                                                                                                                                                                                                                                                                                                                                                                                                                                                                                                                                                                                                                                                                                                                                                                                                                                                                                                                                                                                                                                                                                                                                                                                                                                                                                                                                                                                                                                                                                                                                                                                                                                                                                                                                                                                |                  |
| 75<br>76 | 15       | Red Tip Photinia                  | TO BE REMOVED                                                                                                                                                                                                                                                                                                                                                                                                                                                                                                                                                                                                                                                                                                                                                                                                                                                                                                                                                                                                                                                                                                                                                                                                                                                                                                                                                                                                                                                                                                                                                                                                                                                                                                                                                                                                                                                                                                                                                                                                                                                                                                                  | EXEMPT           |
| 76       | 13       | Red Tip Photinia                  | TO BE REMOVED                                                                                                                                                                                                                                                                                                                                                                                                                                                                                                                                                                                                                                                                                                                                                                                                                                                                                                                                                                                                                                                                                                                                                                                                                                                                                                                                                                                                                                                                                                                                                                                                                                                                                                                                                                                                                                                                                                                                                                                                                                                                                                                  | EXEMPT           |
| 77       | 13       | Red Tip Photinia Red Tip Photinia | TO BE REMOVED TO BE REMOVED                                                                                                                                                                                                                                                                                                                                                                                                                                                                                                                                                                                                                                                                                                                                                                                                                                                                                                                                                                                                                                                                                                                                                                                                                                                                                                                                                                                                                                                                                                                                                                                                                                                                                                                                                                                                                                                                                                                                                                                                                                                                                                    | EXEMPT<br>EXEMPT |
| 78       | 14       |                                   |                                                                                                                                                                                                                                                                                                                                                                                                                                                                                                                                                                                                                                                                                                                                                                                                                                                                                                                                                                                                                                                                                                                                                                                                                                                                                                                                                                                                                                                                                                                                                                                                                                                                                                                                                                                                                                                                                                                                                                                                                                                                                                                                | 1 M B (11)       |