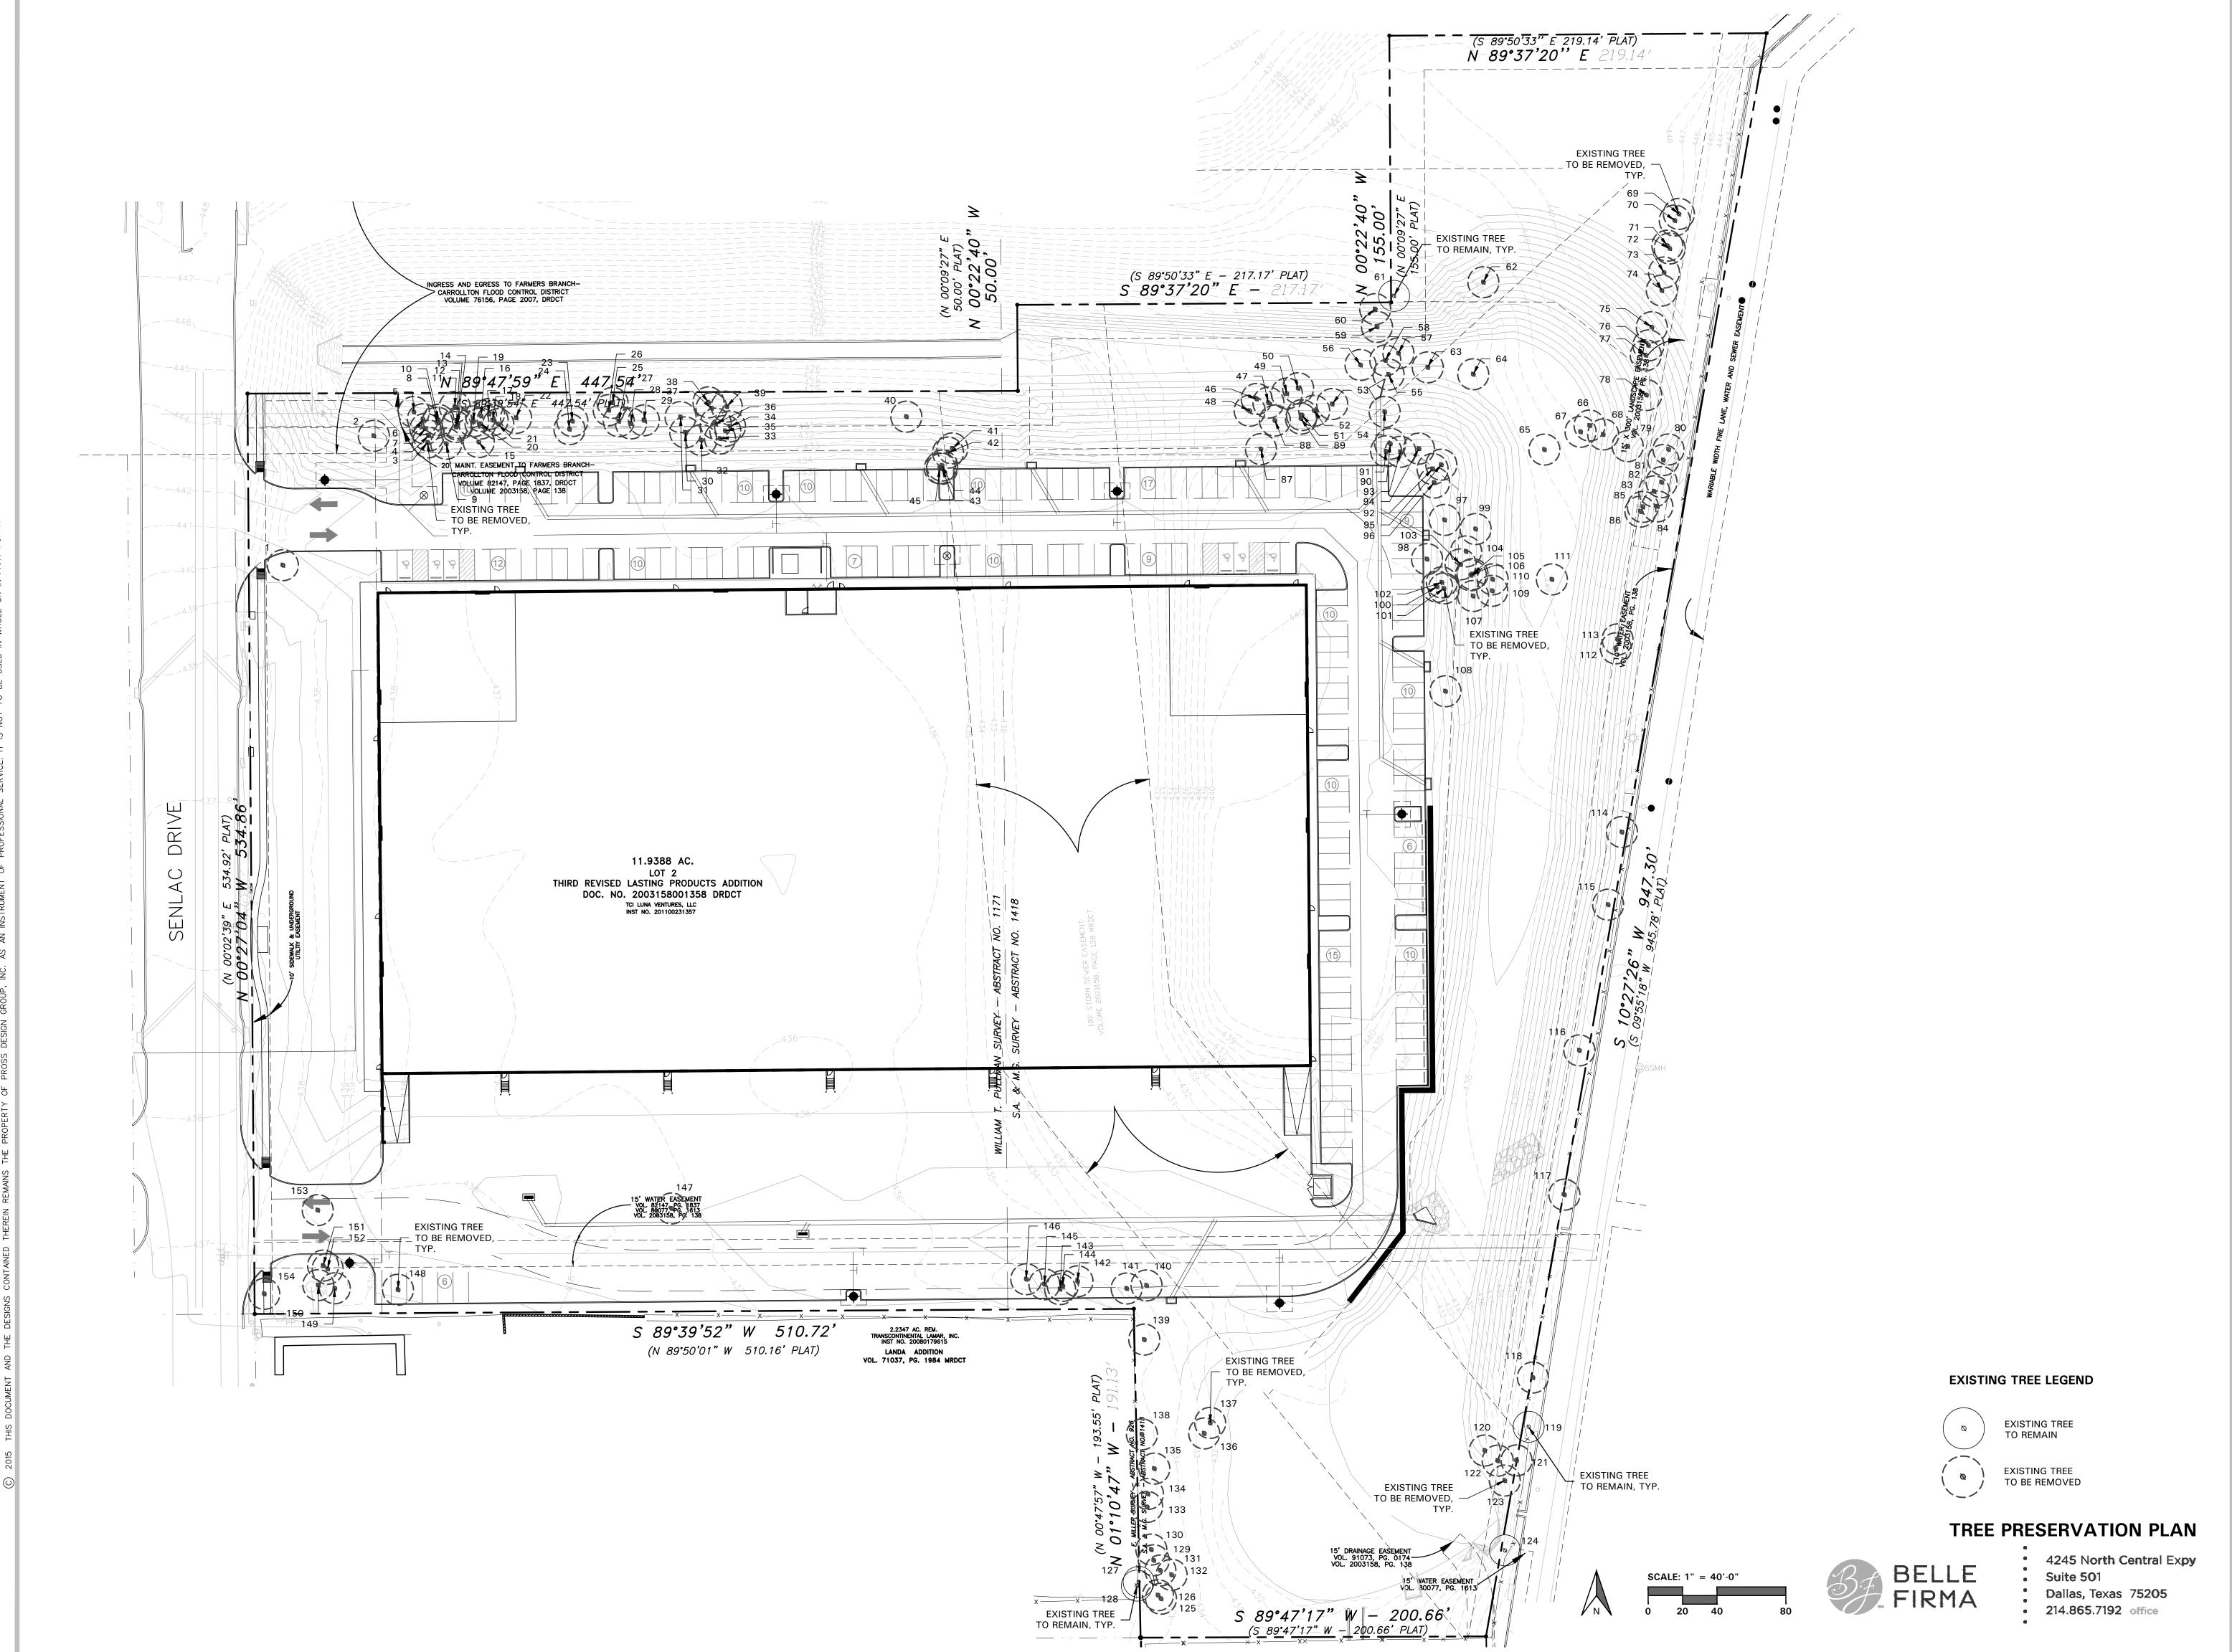

# DATE DESCRIPTION
1 02/06/18 CITY COMMENTS
COMM

WOOD LOGISTICS CENTER FARMERS BRANCH

job no 1754 sheet **L1.01** 

| No.      | Dia.     | Species                           | Status                                                                                                                                                                                                                                                                                                                                                                                                                                                                                                                                                                                                                                                                                                                                                                                                                                                                                                                                                                                                                                                                                                                                                                                                                                                                                                                                                                                                                                                                                                                                                                                                                                                                                                                                                                                                                                                                                                                                                                                                                                                                                                                         | Remarks          |
|----------|----------|-----------------------------------|--------------------------------------------------------------------------------------------------------------------------------------------------------------------------------------------------------------------------------------------------------------------------------------------------------------------------------------------------------------------------------------------------------------------------------------------------------------------------------------------------------------------------------------------------------------------------------------------------------------------------------------------------------------------------------------------------------------------------------------------------------------------------------------------------------------------------------------------------------------------------------------------------------------------------------------------------------------------------------------------------------------------------------------------------------------------------------------------------------------------------------------------------------------------------------------------------------------------------------------------------------------------------------------------------------------------------------------------------------------------------------------------------------------------------------------------------------------------------------------------------------------------------------------------------------------------------------------------------------------------------------------------------------------------------------------------------------------------------------------------------------------------------------------------------------------------------------------------------------------------------------------------------------------------------------------------------------------------------------------------------------------------------------------------------------------------------------------------------------------------------------|------------------|
|          | (inches) | (common name)                     | TO DE DEMOVED                                                                                                                                                                                                                                                                                                                                                                                                                                                                                                                                                                                                                                                                                                                                                                                                                                                                                                                                                                                                                                                                                                                                                                                                                                                                                                                                                                                                                                                                                                                                                                                                                                                                                                                                                                                                                                                                                                                                                                                                                                                                                                                  | EVENADT          |
| 1        | 49       | Cottonwood                        | TO BE REMOVED                                                                                                                                                                                                                                                                                                                                                                                                                                                                                                                                                                                                                                                                                                                                                                                                                                                                                                                                                                                                                                                                                                                                                                                                                                                                                                                                                                                                                                                                                                                                                                                                                                                                                                                                                                                                                                                                                                                                                                                                                                                                                                                  | EXEMPT           |
| 2        | 11.5     | Hackberry                         | TO BE REMOVED                                                                                                                                                                                                                                                                                                                                                                                                                                                                                                                                                                                                                                                                                                                                                                                                                                                                                                                                                                                                                                                                                                                                                                                                                                                                                                                                                                                                                                                                                                                                                                                                                                                                                                                                                                                                                                                                                                                                                                                                                                                                                                                  | EXEMPT           |
| 3        | 18       | Cottonwood                        | TO BE REMOVED                                                                                                                                                                                                                                                                                                                                                                                                                                                                                                                                                                                                                                                                                                                                                                                                                                                                                                                                                                                                                                                                                                                                                                                                                                                                                                                                                                                                                                                                                                                                                                                                                                                                                                                                                                                                                                                                                                                                                                                                                                                                                                                  | EXEMPT           |
| 4        | 19.5     | Cottonwood                        | TO BE REMOVED                                                                                                                                                                                                                                                                                                                                                                                                                                                                                                                                                                                                                                                                                                                                                                                                                                                                                                                                                                                                                                                                                                                                                                                                                                                                                                                                                                                                                                                                                                                                                                                                                                                                                                                                                                                                                                                                                                                                                                                                                                                                                                                  | EXEMPT           |
| 5        | 18       | Cottonwood                        | TO BE REMOVED                                                                                                                                                                                                                                                                                                                                                                                                                                                                                                                                                                                                                                                                                                                                                                                                                                                                                                                                                                                                                                                                                                                                                                                                                                                                                                                                                                                                                                                                                                                                                                                                                                                                                                                                                                                                                                                                                                                                                                                                                                                                                                                  | EXEMPT           |
| 6        | 10       | Cottonwood                        | TO BE REMOVED                                                                                                                                                                                                                                                                                                                                                                                                                                                                                                                                                                                                                                                                                                                                                                                                                                                                                                                                                                                                                                                                                                                                                                                                                                                                                                                                                                                                                                                                                                                                                                                                                                                                                                                                                                                                                                                                                                                                                                                                                                                                                                                  | EXEMPT           |
| 7        | 7        | American Elm                      | TO BE REMOVED                                                                                                                                                                                                                                                                                                                                                                                                                                                                                                                                                                                                                                                                                                                                                                                                                                                                                                                                                                                                                                                                                                                                                                                                                                                                                                                                                                                                                                                                                                                                                                                                                                                                                                                                                                                                                                                                                                                                                                                                                                                                                                                  |                  |
| 8        | 13       | Cottonwood                        | TO BE REMOVED                                                                                                                                                                                                                                                                                                                                                                                                                                                                                                                                                                                                                                                                                                                                                                                                                                                                                                                                                                                                                                                                                                                                                                                                                                                                                                                                                                                                                                                                                                                                                                                                                                                                                                                                                                                                                                                                                                                                                                                                                                                                                                                  | EXEMPT           |
| 9        | 14       | American Elm                      | TO BE REMOVED                                                                                                                                                                                                                                                                                                                                                                                                                                                                                                                                                                                                                                                                                                                                                                                                                                                                                                                                                                                                                                                                                                                                                                                                                                                                                                                                                                                                                                                                                                                                                                                                                                                                                                                                                                                                                                                                                                                                                                                                                                                                                                                  |                  |
| 10       | 14       | Cottonwood                        | TO BE REMOVED                                                                                                                                                                                                                                                                                                                                                                                                                                                                                                                                                                                                                                                                                                                                                                                                                                                                                                                                                                                                                                                                                                                                                                                                                                                                                                                                                                                                                                                                                                                                                                                                                                                                                                                                                                                                                                                                                                                                                                                                                                                                                                                  | EXEMPT           |
| 11       | 11.5     | Cottonwood                        | TO BE REMOVED                                                                                                                                                                                                                                                                                                                                                                                                                                                                                                                                                                                                                                                                                                                                                                                                                                                                                                                                                                                                                                                                                                                                                                                                                                                                                                                                                                                                                                                                                                                                                                                                                                                                                                                                                                                                                                                                                                                                                                                                                                                                                                                  | EXEMPT           |
| 12       | 7.5      | Cottonwood                        | TO BE REMOVED                                                                                                                                                                                                                                                                                                                                                                                                                                                                                                                                                                                                                                                                                                                                                                                                                                                                                                                                                                                                                                                                                                                                                                                                                                                                                                                                                                                                                                                                                                                                                                                                                                                                                                                                                                                                                                                                                                                                                                                                                                                                                                                  | EXEMPT           |
| 13       | 7.5      | American Elm                      | TO BE REMOVED                                                                                                                                                                                                                                                                                                                                                                                                                                                                                                                                                                                                                                                                                                                                                                                                                                                                                                                                                                                                                                                                                                                                                                                                                                                                                                                                                                                                                                                                                                                                                                                                                                                                                                                                                                                                                                                                                                                                                                                                                                                                                                                  |                  |
| 14       | 15       | Cottonwood                        | TO BE REMOVED                                                                                                                                                                                                                                                                                                                                                                                                                                                                                                                                                                                                                                                                                                                                                                                                                                                                                                                                                                                                                                                                                                                                                                                                                                                                                                                                                                                                                                                                                                                                                                                                                                                                                                                                                                                                                                                                                                                                                                                                                                                                                                                  | EXEMPT           |
| 15       | 7        | American Elm                      | TO BE REMOVED                                                                                                                                                                                                                                                                                                                                                                                                                                                                                                                                                                                                                                                                                                                                                                                                                                                                                                                                                                                                                                                                                                                                                                                                                                                                                                                                                                                                                                                                                                                                                                                                                                                                                                                                                                                                                                                                                                                                                                                                                                                                                                                  |                  |
| 16       | 7.5      | Cottonwood                        | TO BE REMOVED                                                                                                                                                                                                                                                                                                                                                                                                                                                                                                                                                                                                                                                                                                                                                                                                                                                                                                                                                                                                                                                                                                                                                                                                                                                                                                                                                                                                                                                                                                                                                                                                                                                                                                                                                                                                                                                                                                                                                                                                                                                                                                                  | EXEMPT           |
| 17       | 11       | Cottonwood                        | TO BE REMOVED                                                                                                                                                                                                                                                                                                                                                                                                                                                                                                                                                                                                                                                                                                                                                                                                                                                                                                                                                                                                                                                                                                                                                                                                                                                                                                                                                                                                                                                                                                                                                                                                                                                                                                                                                                                                                                                                                                                                                                                                                                                                                                                  | EXEMPT           |
| 18       | 13       | American Elm                      |                                                                                                                                                                                                                                                                                                                                                                                                                                                                                                                                                                                                                                                                                                                                                                                                                                                                                                                                                                                                                                                                                                                                                                                                                                                                                                                                                                                                                                                                                                                                                                                                                                                                                                                                                                                                                                                                                                                                                                                                                                                                                                                                | EXCIVIP I        |
|          |          | 1.0111.01.01.01.01.01.01.01.01.01 | TO BE REMOVED                                                                                                                                                                                                                                                                                                                                                                                                                                                                                                                                                                                                                                                                                                                                                                                                                                                                                                                                                                                                                                                                                                                                                                                                                                                                                                                                                                                                                                                                                                                                                                                                                                                                                                                                                                                                                                                                                                                                                                                                                                                                                                                  | EVENDE           |
| 19       | 14       | Cottonwood                        | TO BE REMOVED                                                                                                                                                                                                                                                                                                                                                                                                                                                                                                                                                                                                                                                                                                                                                                                                                                                                                                                                                                                                                                                                                                                                                                                                                                                                                                                                                                                                                                                                                                                                                                                                                                                                                                                                                                                                                                                                                                                                                                                                                                                                                                                  | EXEMPT           |
| 20       | 18       | Cottonwood                        | TO BE REMOVED                                                                                                                                                                                                                                                                                                                                                                                                                                                                                                                                                                                                                                                                                                                                                                                                                                                                                                                                                                                                                                                                                                                                                                                                                                                                                                                                                                                                                                                                                                                                                                                                                                                                                                                                                                                                                                                                                                                                                                                                                                                                                                                  | EXEMPT           |
| 21       | 15       | American Elm                      | TO BE REMOVED                                                                                                                                                                                                                                                                                                                                                                                                                                                                                                                                                                                                                                                                                                                                                                                                                                                                                                                                                                                                                                                                                                                                                                                                                                                                                                                                                                                                                                                                                                                                                                                                                                                                                                                                                                                                                                                                                                                                                                                                                                                                                                                  |                  |
| 22       | 6        | Hackberry                         | TO BE REMOVED                                                                                                                                                                                                                                                                                                                                                                                                                                                                                                                                                                                                                                                                                                                                                                                                                                                                                                                                                                                                                                                                                                                                                                                                                                                                                                                                                                                                                                                                                                                                                                                                                                                                                                                                                                                                                                                                                                                                                                                                                                                                                                                  | EXEMPT           |
| 23       | 23       | Cottonwood                        | TO BE REMOVED                                                                                                                                                                                                                                                                                                                                                                                                                                                                                                                                                                                                                                                                                                                                                                                                                                                                                                                                                                                                                                                                                                                                                                                                                                                                                                                                                                                                                                                                                                                                                                                                                                                                                                                                                                                                                                                                                                                                                                                                                                                                                                                  | EXEMPT           |
| 24       | 23       | American Elm                      | TO BE REMOVED                                                                                                                                                                                                                                                                                                                                                                                                                                                                                                                                                                                                                                                                                                                                                                                                                                                                                                                                                                                                                                                                                                                                                                                                                                                                                                                                                                                                                                                                                                                                                                                                                                                                                                                                                                                                                                                                                                                                                                                                                                                                                                                  |                  |
| 25       | 9        | Hackberry                         | TO BE REMOVED                                                                                                                                                                                                                                                                                                                                                                                                                                                                                                                                                                                                                                                                                                                                                                                                                                                                                                                                                                                                                                                                                                                                                                                                                                                                                                                                                                                                                                                                                                                                                                                                                                                                                                                                                                                                                                                                                                                                                                                                                                                                                                                  | EXEMPT           |
| 26       | 7.5      | American Elm                      | TO BE REMOVED                                                                                                                                                                                                                                                                                                                                                                                                                                                                                                                                                                                                                                                                                                                                                                                                                                                                                                                                                                                                                                                                                                                                                                                                                                                                                                                                                                                                                                                                                                                                                                                                                                                                                                                                                                                                                                                                                                                                                                                                                                                                                                                  |                  |
| 27       | 8        | American Elm                      | TO BE REMOVED                                                                                                                                                                                                                                                                                                                                                                                                                                                                                                                                                                                                                                                                                                                                                                                                                                                                                                                                                                                                                                                                                                                                                                                                                                                                                                                                                                                                                                                                                                                                                                                                                                                                                                                                                                                                                                                                                                                                                                                                                                                                                                                  |                  |
| 28       | 6        | American Elm                      | TO BE REMOVED                                                                                                                                                                                                                                                                                                                                                                                                                                                                                                                                                                                                                                                                                                                                                                                                                                                                                                                                                                                                                                                                                                                                                                                                                                                                                                                                                                                                                                                                                                                                                                                                                                                                                                                                                                                                                                                                                                                                                                                                                                                                                                                  |                  |
| 29       | 35       | Cottonwood                        | TO BE REMOVED                                                                                                                                                                                                                                                                                                                                                                                                                                                                                                                                                                                                                                                                                                                                                                                                                                                                                                                                                                                                                                                                                                                                                                                                                                                                                                                                                                                                                                                                                                                                                                                                                                                                                                                                                                                                                                                                                                                                                                                                                                                                                                                  | EXEMPT           |
| 30       | 9        | Hackberry                         | TO BE REMOVED                                                                                                                                                                                                                                                                                                                                                                                                                                                                                                                                                                                                                                                                                                                                                                                                                                                                                                                                                                                                                                                                                                                                                                                                                                                                                                                                                                                                                                                                                                                                                                                                                                                                                                                                                                                                                                                                                                                                                                                                                                                                                                                  | EXEMPT           |
|          |          | =                                 |                                                                                                                                                                                                                                                                                                                                                                                                                                                                                                                                                                                                                                                                                                                                                                                                                                                                                                                                                                                                                                                                                                                                                                                                                                                                                                                                                                                                                                                                                                                                                                                                                                                                                                                                                                                                                                                                                                                                                                                                                                                                                                                                | EXEIVIPT         |
| 31       | 10.5     | American Elm                      | TO BE REMOVED                                                                                                                                                                                                                                                                                                                                                                                                                                                                                                                                                                                                                                                                                                                                                                                                                                                                                                                                                                                                                                                                                                                                                                                                                                                                                                                                                                                                                                                                                                                                                                                                                                                                                                                                                                                                                                                                                                                                                                                                                                                                                                                  | EVEL AD T        |
| 32       | 13       | Hackberry                         | TO BE REMOVED                                                                                                                                                                                                                                                                                                                                                                                                                                                                                                                                                                                                                                                                                                                                                                                                                                                                                                                                                                                                                                                                                                                                                                                                                                                                                                                                                                                                                                                                                                                                                                                                                                                                                                                                                                                                                                                                                                                                                                                                                                                                                                                  | EXEMPT           |
| 33       | 23       | American Elm                      | TO BE REMOVED                                                                                                                                                                                                                                                                                                                                                                                                                                                                                                                                                                                                                                                                                                                                                                                                                                                                                                                                                                                                                                                                                                                                                                                                                                                                                                                                                                                                                                                                                                                                                                                                                                                                                                                                                                                                                                                                                                                                                                                                                                                                                                                  |                  |
| 34       | 13       | American Elm                      | TO BE REMOVED                                                                                                                                                                                                                                                                                                                                                                                                                                                                                                                                                                                                                                                                                                                                                                                                                                                                                                                                                                                                                                                                                                                                                                                                                                                                                                                                                                                                                                                                                                                                                                                                                                                                                                                                                                                                                                                                                                                                                                                                                                                                                                                  |                  |
| 35       | 8        | American Elm                      | TO BE REMOVED                                                                                                                                                                                                                                                                                                                                                                                                                                                                                                                                                                                                                                                                                                                                                                                                                                                                                                                                                                                                                                                                                                                                                                                                                                                                                                                                                                                                                                                                                                                                                                                                                                                                                                                                                                                                                                                                                                                                                                                                                                                                                                                  |                  |
| 36       | 12.5     | American Elm                      | TO BE REMOVED                                                                                                                                                                                                                                                                                                                                                                                                                                                                                                                                                                                                                                                                                                                                                                                                                                                                                                                                                                                                                                                                                                                                                                                                                                                                                                                                                                                                                                                                                                                                                                                                                                                                                                                                                                                                                                                                                                                                                                                                                                                                                                                  |                  |
| 37       | 6        | Hackberry                         | TO BE REMOVED                                                                                                                                                                                                                                                                                                                                                                                                                                                                                                                                                                                                                                                                                                                                                                                                                                                                                                                                                                                                                                                                                                                                                                                                                                                                                                                                                                                                                                                                                                                                                                                                                                                                                                                                                                                                                                                                                                                                                                                                                                                                                                                  | EXEMPT           |
| 38       | 10       | Hackberry                         | TO BE REMOVED                                                                                                                                                                                                                                                                                                                                                                                                                                                                                                                                                                                                                                                                                                                                                                                                                                                                                                                                                                                                                                                                                                                                                                                                                                                                                                                                                                                                                                                                                                                                                                                                                                                                                                                                                                                                                                                                                                                                                                                                                                                                                                                  | EXEMPT           |
| 39       | 9        | Hackberry                         | TO BE REMOVED                                                                                                                                                                                                                                                                                                                                                                                                                                                                                                                                                                                                                                                                                                                                                                                                                                                                                                                                                                                                                                                                                                                                                                                                                                                                                                                                                                                                                                                                                                                                                                                                                                                                                                                                                                                                                                                                                                                                                                                                                                                                                                                  | EXEMPT           |
| 40       | 16.5     | Hackberry                         | TO BE REMOVED                                                                                                                                                                                                                                                                                                                                                                                                                                                                                                                                                                                                                                                                                                                                                                                                                                                                                                                                                                                                                                                                                                                                                                                                                                                                                                                                                                                                                                                                                                                                                                                                                                                                                                                                                                                                                                                                                                                                                                                                                                                                                                                  | EXEMPT           |
| 41       | 10       | Hackberry                         | TO BE REMOVED                                                                                                                                                                                                                                                                                                                                                                                                                                                                                                                                                                                                                                                                                                                                                                                                                                                                                                                                                                                                                                                                                                                                                                                                                                                                                                                                                                                                                                                                                                                                                                                                                                                                                                                                                                                                                                                                                                                                                                                                                                                                                                                  | EXEMPT           |
| 42       | 9        | Hackberry                         | TO BE REMOVED                                                                                                                                                                                                                                                                                                                                                                                                                                                                                                                                                                                                                                                                                                                                                                                                                                                                                                                                                                                                                                                                                                                                                                                                                                                                                                                                                                                                                                                                                                                                                                                                                                                                                                                                                                                                                                                                                                                                                                                                                                                                                                                  | EXEMPT           |
| 43       | 7        | Black Willow                      | TO BE REMOVED                                                                                                                                                                                                                                                                                                                                                                                                                                                                                                                                                                                                                                                                                                                                                                                                                                                                                                                                                                                                                                                                                                                                                                                                                                                                                                                                                                                                                                                                                                                                                                                                                                                                                                                                                                                                                                                                                                                                                                                                                                                                                                                  | EXEMPT           |
| 44       | 6        | Black Willow                      | TO BE REMOVED                                                                                                                                                                                                                                                                                                                                                                                                                                                                                                                                                                                                                                                                                                                                                                                                                                                                                                                                                                                                                                                                                                                                                                                                                                                                                                                                                                                                                                                                                                                                                                                                                                                                                                                                                                                                                                                                                                                                                                                                                                                                                                                  | EXEMPT           |
| 45       | 8        |                                   |                                                                                                                                                                                                                                                                                                                                                                                                                                                                                                                                                                                                                                                                                                                                                                                                                                                                                                                                                                                                                                                                                                                                                                                                                                                                                                                                                                                                                                                                                                                                                                                                                                                                                                                                                                                                                                                                                                                                                                                                                                                                                                                                |                  |
|          |          | Black Willow                      | TO BE REMOVED                                                                                                                                                                                                                                                                                                                                                                                                                                                                                                                                                                                                                                                                                                                                                                                                                                                                                                                                                                                                                                                                                                                                                                                                                                                                                                                                                                                                                                                                                                                                                                                                                                                                                                                                                                                                                                                                                                                                                                                                                                                                                                                  | EXEMPT           |
| 46       | 10       | Hackberry                         | TO BE REMOVED                                                                                                                                                                                                                                                                                                                                                                                                                                                                                                                                                                                                                                                                                                                                                                                                                                                                                                                                                                                                                                                                                                                                                                                                                                                                                                                                                                                                                                                                                                                                                                                                                                                                                                                                                                                                                                                                                                                                                                                                                                                                                                                  | EXEMPT           |
| 47       | 15       | Cottonwood                        | TO BE REMOVED                                                                                                                                                                                                                                                                                                                                                                                                                                                                                                                                                                                                                                                                                                                                                                                                                                                                                                                                                                                                                                                                                                                                                                                                                                                                                                                                                                                                                                                                                                                                                                                                                                                                                                                                                                                                                                                                                                                                                                                                                                                                                                                  | EXEMPT           |
| 48       | 15       | Cottonwood                        | TO BE REMOVED                                                                                                                                                                                                                                                                                                                                                                                                                                                                                                                                                                                                                                                                                                                                                                                                                                                                                                                                                                                                                                                                                                                                                                                                                                                                                                                                                                                                                                                                                                                                                                                                                                                                                                                                                                                                                                                                                                                                                                                                                                                                                                                  | EXEMPT           |
| 49       | 7        | Hackberry                         | TO BE REMOVED                                                                                                                                                                                                                                                                                                                                                                                                                                                                                                                                                                                                                                                                                                                                                                                                                                                                                                                                                                                                                                                                                                                                                                                                                                                                                                                                                                                                                                                                                                                                                                                                                                                                                                                                                                                                                                                                                                                                                                                                                                                                                                                  | EXEMPT           |
| 50       | 6        | American Elm                      | TO BE REMOVED                                                                                                                                                                                                                                                                                                                                                                                                                                                                                                                                                                                                                                                                                                                                                                                                                                                                                                                                                                                                                                                                                                                                                                                                                                                                                                                                                                                                                                                                                                                                                                                                                                                                                                                                                                                                                                                                                                                                                                                                                                                                                                                  |                  |
| 51       | 20       | Cottonwood                        | TO BE REMOVED                                                                                                                                                                                                                                                                                                                                                                                                                                                                                                                                                                                                                                                                                                                                                                                                                                                                                                                                                                                                                                                                                                                                                                                                                                                                                                                                                                                                                                                                                                                                                                                                                                                                                                                                                                                                                                                                                                                                                                                                                                                                                                                  | EXEMPT           |
| 52       | 18       | Cottonwood                        | TO BE REMOVED                                                                                                                                                                                                                                                                                                                                                                                                                                                                                                                                                                                                                                                                                                                                                                                                                                                                                                                                                                                                                                                                                                                                                                                                                                                                                                                                                                                                                                                                                                                                                                                                                                                                                                                                                                                                                                                                                                                                                                                                                                                                                                                  | EXEMPT           |
| 53       | 11.5     | American Elm                      | TO BE REMOVED                                                                                                                                                                                                                                                                                                                                                                                                                                                                                                                                                                                                                                                                                                                                                                                                                                                                                                                                                                                                                                                                                                                                                                                                                                                                                                                                                                                                                                                                                                                                                                                                                                                                                                                                                                                                                                                                                                                                                                                                                                                                                                                  |                  |
| 54       | 7        | Hackberry                         | TO BE REMOVED                                                                                                                                                                                                                                                                                                                                                                                                                                                                                                                                                                                                                                                                                                                                                                                                                                                                                                                                                                                                                                                                                                                                                                                                                                                                                                                                                                                                                                                                                                                                                                                                                                                                                                                                                                                                                                                                                                                                                                                                                                                                                                                  | EXEMPT           |
| 55       | 6        | Hackberry                         | TO BE REMOVED                                                                                                                                                                                                                                                                                                                                                                                                                                                                                                                                                                                                                                                                                                                                                                                                                                                                                                                                                                                                                                                                                                                                                                                                                                                                                                                                                                                                                                                                                                                                                                                                                                                                                                                                                                                                                                                                                                                                                                                                                                                                                                                  | EXEMPT           |
| 56       | 11       | Hackberry                         | TO BE REMOVED                                                                                                                                                                                                                                                                                                                                                                                                                                                                                                                                                                                                                                                                                                                                                                                                                                                                                                                                                                                                                                                                                                                                                                                                                                                                                                                                                                                                                                                                                                                                                                                                                                                                                                                                                                                                                                                                                                                                                                                                                                                                                                                  | EXEMPT           |
| 57       | 16       | Hackberry                         | TO BE REMOVED                                                                                                                                                                                                                                                                                                                                                                                                                                                                                                                                                                                                                                                                                                                                                                                                                                                                                                                                                                                                                                                                                                                                                                                                                                                                                                                                                                                                                                                                                                                                                                                                                                                                                                                                                                                                                                                                                                                                                                                                                                                                                                                  | EXEMPT           |
| 58       | 10       | Hackberry                         | TO BE REMOVED                                                                                                                                                                                                                                                                                                                                                                                                                                                                                                                                                                                                                                                                                                                                                                                                                                                                                                                                                                                                                                                                                                                                                                                                                                                                                                                                                                                                                                                                                                                                                                                                                                                                                                                                                                                                                                                                                                                                                                                                                                                                                                                  | EXEMPT           |
| 59       | 6        | Hackberry                         | TO BE REMOVED                                                                                                                                                                                                                                                                                                                                                                                                                                                                                                                                                                                                                                                                                                                                                                                                                                                                                                                                                                                                                                                                                                                                                                                                                                                                                                                                                                                                                                                                                                                                                                                                                                                                                                                                                                                                                                                                                                                                                                                                                                                                                                                  | EXEMPT           |
| 60       | 10       | American Elm                      | TO BE REMOVED                                                                                                                                                                                                                                                                                                                                                                                                                                                                                                                                                                                                                                                                                                                                                                                                                                                                                                                                                                                                                                                                                                                                                                                                                                                                                                                                                                                                                                                                                                                                                                                                                                                                                                                                                                                                                                                                                                                                                                                                                                                                                                                  | L/LIVII I        |
| 61       | 12       | Hackberry                         | TO REMAIN                                                                                                                                                                                                                                                                                                                                                                                                                                                                                                                                                                                                                                                                                                                                                                                                                                                                                                                                                                                                                                                                                                                                                                                                                                                                                                                                                                                                                                                                                                                                                                                                                                                                                                                                                                                                                                                                                                                                                                                                                                                                                                                      | OUTSIDE PROPERTY |
|          |          |                                   | St. Color Co | OUTSIDE PROPERTY |
| 62       | 26       | Pecan                             | TO BE REMOVED                                                                                                                                                                                                                                                                                                                                                                                                                                                                                                                                                                                                                                                                                                                                                                                                                                                                                                                                                                                                                                                                                                                                                                                                                                                                                                                                                                                                                                                                                                                                                                                                                                                                                                                                                                                                                                                                                                                                                                                                                                                                                                                  |                  |
| 63       | 7        | Hackberry                         | TO BE REMOVED                                                                                                                                                                                                                                                                                                                                                                                                                                                                                                                                                                                                                                                                                                                                                                                                                                                                                                                                                                                                                                                                                                                                                                                                                                                                                                                                                                                                                                                                                                                                                                                                                                                                                                                                                                                                                                                                                                                                                                                                                                                                                                                  | EXEMPT           |
| 64       | 7        | Live Oak                          | TO BE REMOVED                                                                                                                                                                                                                                                                                                                                                                                                                                                                                                                                                                                                                                                                                                                                                                                                                                                                                                                                                                                                                                                                                                                                                                                                                                                                                                                                                                                                                                                                                                                                                                                                                                                                                                                                                                                                                                                                                                                                                                                                                                                                                                                  |                  |
| 65       | 9        | Honey Locust                      | TO BE REMOVED                                                                                                                                                                                                                                                                                                                                                                                                                                                                                                                                                                                                                                                                                                                                                                                                                                                                                                                                                                                                                                                                                                                                                                                                                                                                                                                                                                                                                                                                                                                                                                                                                                                                                                                                                                                                                                                                                                                                                                                                                                                                                                                  |                  |
| 66       | 13       | Hackberry                         | TO BE REMOVED                                                                                                                                                                                                                                                                                                                                                                                                                                                                                                                                                                                                                                                                                                                                                                                                                                                                                                                                                                                                                                                                                                                                                                                                                                                                                                                                                                                                                                                                                                                                                                                                                                                                                                                                                                                                                                                                                                                                                                                                                                                                                                                  | EXEMPT           |
| 67       | 15       | Hackberry                         | TO BE REMOVED                                                                                                                                                                                                                                                                                                                                                                                                                                                                                                                                                                                                                                                                                                                                                                                                                                                                                                                                                                                                                                                                                                                                                                                                                                                                                                                                                                                                                                                                                                                                                                                                                                                                                                                                                                                                                                                                                                                                                                                                                                                                                                                  | EXEMPT           |
| 68       | 13       | Hackberry                         | TO BE REMOVED                                                                                                                                                                                                                                                                                                                                                                                                                                                                                                                                                                                                                                                                                                                                                                                                                                                                                                                                                                                                                                                                                                                                                                                                                                                                                                                                                                                                                                                                                                                                                                                                                                                                                                                                                                                                                                                                                                                                                                                                                                                                                                                  | EXEMPT           |
| 69       | 12       | Red Tip Photinia                  | TO BE REMOVED                                                                                                                                                                                                                                                                                                                                                                                                                                                                                                                                                                                                                                                                                                                                                                                                                                                                                                                                                                                                                                                                                                                                                                                                                                                                                                                                                                                                                                                                                                                                                                                                                                                                                                                                                                                                                                                                                                                                                                                                                                                                                                                  | EXEMPT           |
| 70       | 10       | Red Tip Photinia                  | TO BE REMOVED                                                                                                                                                                                                                                                                                                                                                                                                                                                                                                                                                                                                                                                                                                                                                                                                                                                                                                                                                                                                                                                                                                                                                                                                                                                                                                                                                                                                                                                                                                                                                                                                                                                                                                                                                                                                                                                                                                                                                                                                                                                                                                                  | EXEMPT           |
| 71       | 13       | Red Tip Photinia                  | TO BE REMOVED                                                                                                                                                                                                                                                                                                                                                                                                                                                                                                                                                                                                                                                                                                                                                                                                                                                                                                                                                                                                                                                                                                                                                                                                                                                                                                                                                                                                                                                                                                                                                                                                                                                                                                                                                                                                                                                                                                                                                                                                                                                                                                                  | EXEMPT           |
| 72       | 10       | Red Tip Photinia                  | TO BE REMOVED                                                                                                                                                                                                                                                                                                                                                                                                                                                                                                                                                                                                                                                                                                                                                                                                                                                                                                                                                                                                                                                                                                                                                                                                                                                                                                                                                                                                                                                                                                                                                                                                                                                                                                                                                                                                                                                                                                                                                                                                                                                                                                                  | EXEMPT           |
| 73       | 13       | Red Tip Photinia                  | TO BE REMOVED                                                                                                                                                                                                                                                                                                                                                                                                                                                                                                                                                                                                                                                                                                                                                                                                                                                                                                                                                                                                                                                                                                                                                                                                                                                                                                                                                                                                                                                                                                                                                                                                                                                                                                                                                                                                                                                                                                                                                                                                                                                                                                                  | EXEMPT           |
| 74       | 10       | Red Tip Photinia                  | TO BE REMOVED                                                                                                                                                                                                                                                                                                                                                                                                                                                                                                                                                                                                                                                                                                                                                                                                                                                                                                                                                                                                                                                                                                                                                                                                                                                                                                                                                                                                                                                                                                                                                                                                                                                                                                                                                                                                                                                                                                                                                                                                                                                                                                                  | EXEMPT           |
|          |          |                                   |                                                                                                                                                                                                                                                                                                                                                                                                                                                                                                                                                                                                                                                                                                                                                                                                                                                                                                                                                                                                                                                                                                                                                                                                                                                                                                                                                                                                                                                                                                                                                                                                                                                                                                                                                                                                                                                                                                                                                                                                                                                                                                                                |                  |
| 75<br>76 | 15       | Red Tip Photinia                  | TO BE REMOVED                                                                                                                                                                                                                                                                                                                                                                                                                                                                                                                                                                                                                                                                                                                                                                                                                                                                                                                                                                                                                                                                                                                                                                                                                                                                                                                                                                                                                                                                                                                                                                                                                                                                                                                                                                                                                                                                                                                                                                                                                                                                                                                  | EXEMPT           |
| 76       | 13       | Red Tip Photinia                  | TO BE REMOVED                                                                                                                                                                                                                                                                                                                                                                                                                                                                                                                                                                                                                                                                                                                                                                                                                                                                                                                                                                                                                                                                                                                                                                                                                                                                                                                                                                                                                                                                                                                                                                                                                                                                                                                                                                                                                                                                                                                                                                                                                                                                                                                  | EXEMPT           |
| 77       | 13       | Red Tip Photinia Red Tip Photinia | TO BE REMOVED TO BE REMOVED                                                                                                                                                                                                                                                                                                                                                                                                                                                                                                                                                                                                                                                                                                                                                                                                                                                                                                                                                                                                                                                                                                                                                                                                                                                                                                                                                                                                                                                                                                                                                                                                                                                                                                                                                                                                                                                                                                                                                                                                                                                                                                    | EXEMPT<br>EXEMPT |
| 78       | 14       |                                   |                                                                                                                                                                                                                                                                                                                                                                                                                                                                                                                                                                                                                                                                                                                                                                                                                                                                                                                                                                                                                                                                                                                                                                                                                                                                                                                                                                                                                                                                                                                                                                                                                                                                                                                                                                                                                                                                                                                                                                                                                                                                                                                                | 1 M B (11)       |