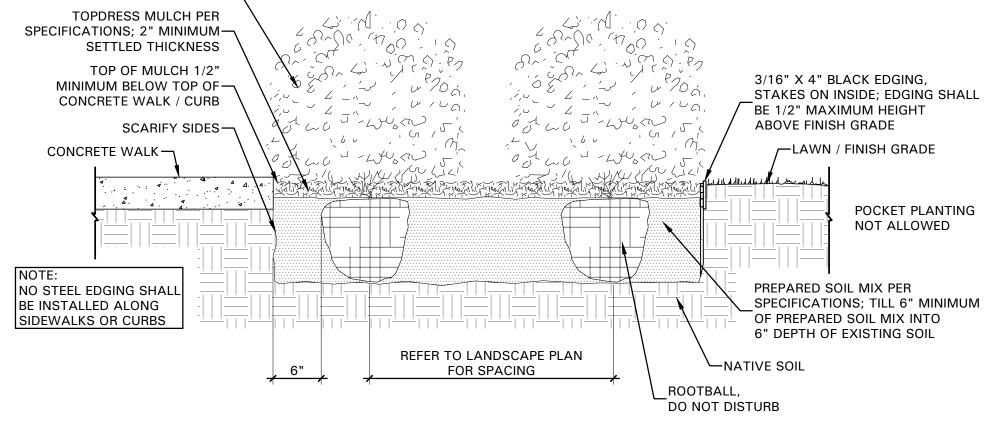

OOT FLARE: ENSURE THAT ROOT

FLARE IS EXPOSED, FREE FROM MULCH,

AND AT LEAST TWO INCHES ABOVE

GRADE. TREES SHALL BE REJECTED

WHEN GIRDLING ROOTS ARE PRESENT &

- ROOT FLARE IS NOT APPARENT. ROOTBALL ANCHOR RING: REFER TO MANUFACTURER'S GUIDELINES FOR SIZING. PLACE ROOTBALL ANCHOR RING ON BASE OF ROOTBALL, TRUNK SHOULD BE IN THE CENTER OF THE
- RING. F. 'U' BRACKET.
- STAKE: REFER MANUFACTURER'S GUIDELINES FOR SIZING. INSTALL NAIL STAKES WITH HAMMER OR MALLET FIRMLY INTO UNDISTURBED GROUND. DRIVE NAIL STAKES FLUSH WITH "U" BRACKET ADJACENT TO ROOTBALL (DO NOT DISTURB ROOTBALL).

- RING; ENSURE THAT ROOT FLARE IS EXPOSED. BELOW GROUND STAKE SHOULD NOT BE VISIBLE.
- Tree Stake Solutions (903) 676-6143
- STAKED BELOW GROUND WHERE IS EXPRESSLY PROHIBITED.
- THE SPECIFICATIONS INSTALLATION.



LANDSCAPE SPECIFICATIONS

BELLE Suite 501 214.865.7192 office

AND DETAILS job no 4245 North Central Expy Dallas, Texas 75205

TREE PLANTING DETAIL

NOT TO SCALE

H. BACKFILL: USE EXISTING NATIVE SOIL (no amendments) WATER THOROUGHLY TO ELIMINATE AIR POCKETS. MULCH: DOUBLE SHREDDED

HARDWOOD MULCH 2 INCH SETTLED

THICKNESS, WITH 2" HT. WATERING

J. TREE STAKES: TREE STAKE SOLUTIONS 'SAFETY STAKE' BELOW GROUND MODEL **AVAILABLE FROM:** 

> ATTN: Jeff Tuley jeff@treestakesolutions.com www.treestakesolutions.com

THE CONTRACTOR TO OBTAIN A COPY MANUFACTURER'S PRIOR TO INSTALLATION OF TREE STAKES. CONTRACTOR SHALL ADHERE TO MANUFACTURER'S INSTALLATION GUIDELINES, SPECIFICATIONS, AND OTHER REQUIREMENTS FOR TREE STAKE

OR APPROVED EQUAL. TREES SHALL BE NECESSARY; ABOVE GROUND STAKING K. IT SHA