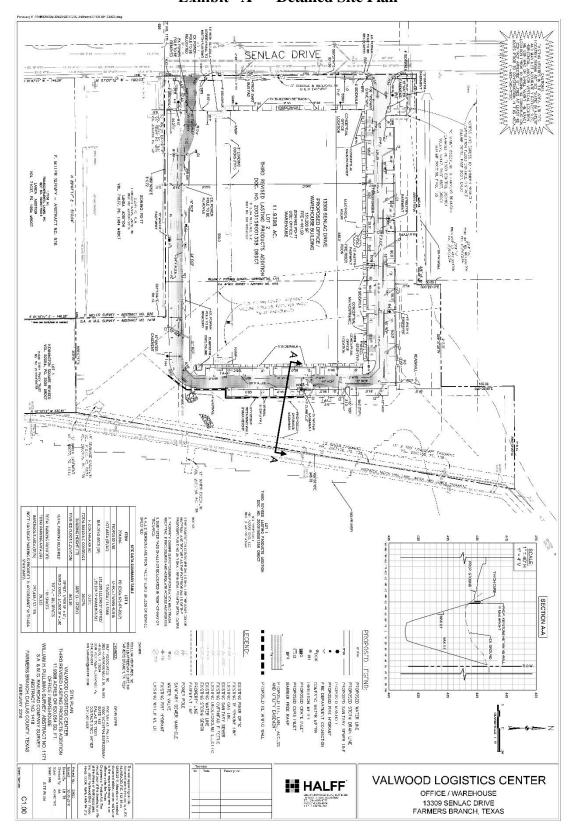

### Resolution No. 2018-026 Exhibit "A" – Detailed Site Plan

**SECTION 2.** Notwithstanding Section III of the PD-77 Development Standards to the contrary (i.e. Ordinance No. 2424, Exhibit "B," Section III "Building Setbacks"), the minimum building setback along Senlac Drive shall be seventy-five feet (75.0') as shown on the Detailed Site Plan.