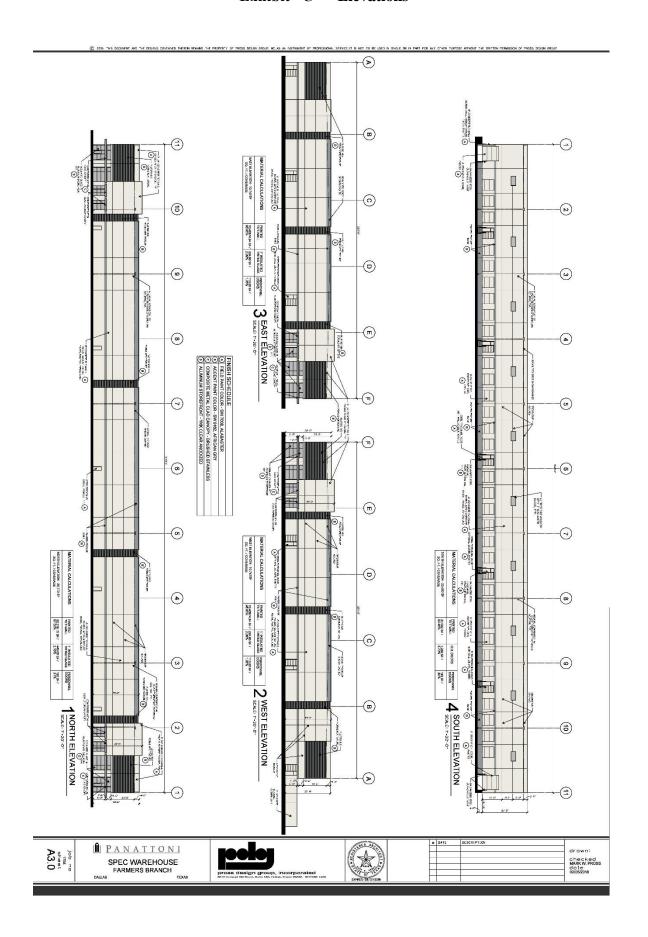

|   |



HEADY LACK STATE BY DR. STATED TO THE SET IN HIS ORIGINAL PROPERTY OF TAKEN AND SHALL FROM THE PROPERTY OF A SET AND THE P



|                    | D) 3CR. < 110\ | DATE:    | 3 |
|--------------------|----------------|----------|---|
| Irown:             | CITY COMENTS   | 02/06/18 |   |
| PL<br>shecked      |                |          |   |
| CALL               |                |          | - |
| jate<br>12/21/2017 |                |          | - |
|                    |                |          |   |

1754 sheet L2.02

#### Resolution No. 2018-026 Exhibit "B" – Landscape Plan





LANDSCAPE SPECIFICATIONS
AND DETAILS
AND DETAILS
4345 North Central Expy
Sules, Torosa 75205
214.8863,792 office









uheen L2 03

### Resolution No. 2018-026 Exhibit "C" – Elevations