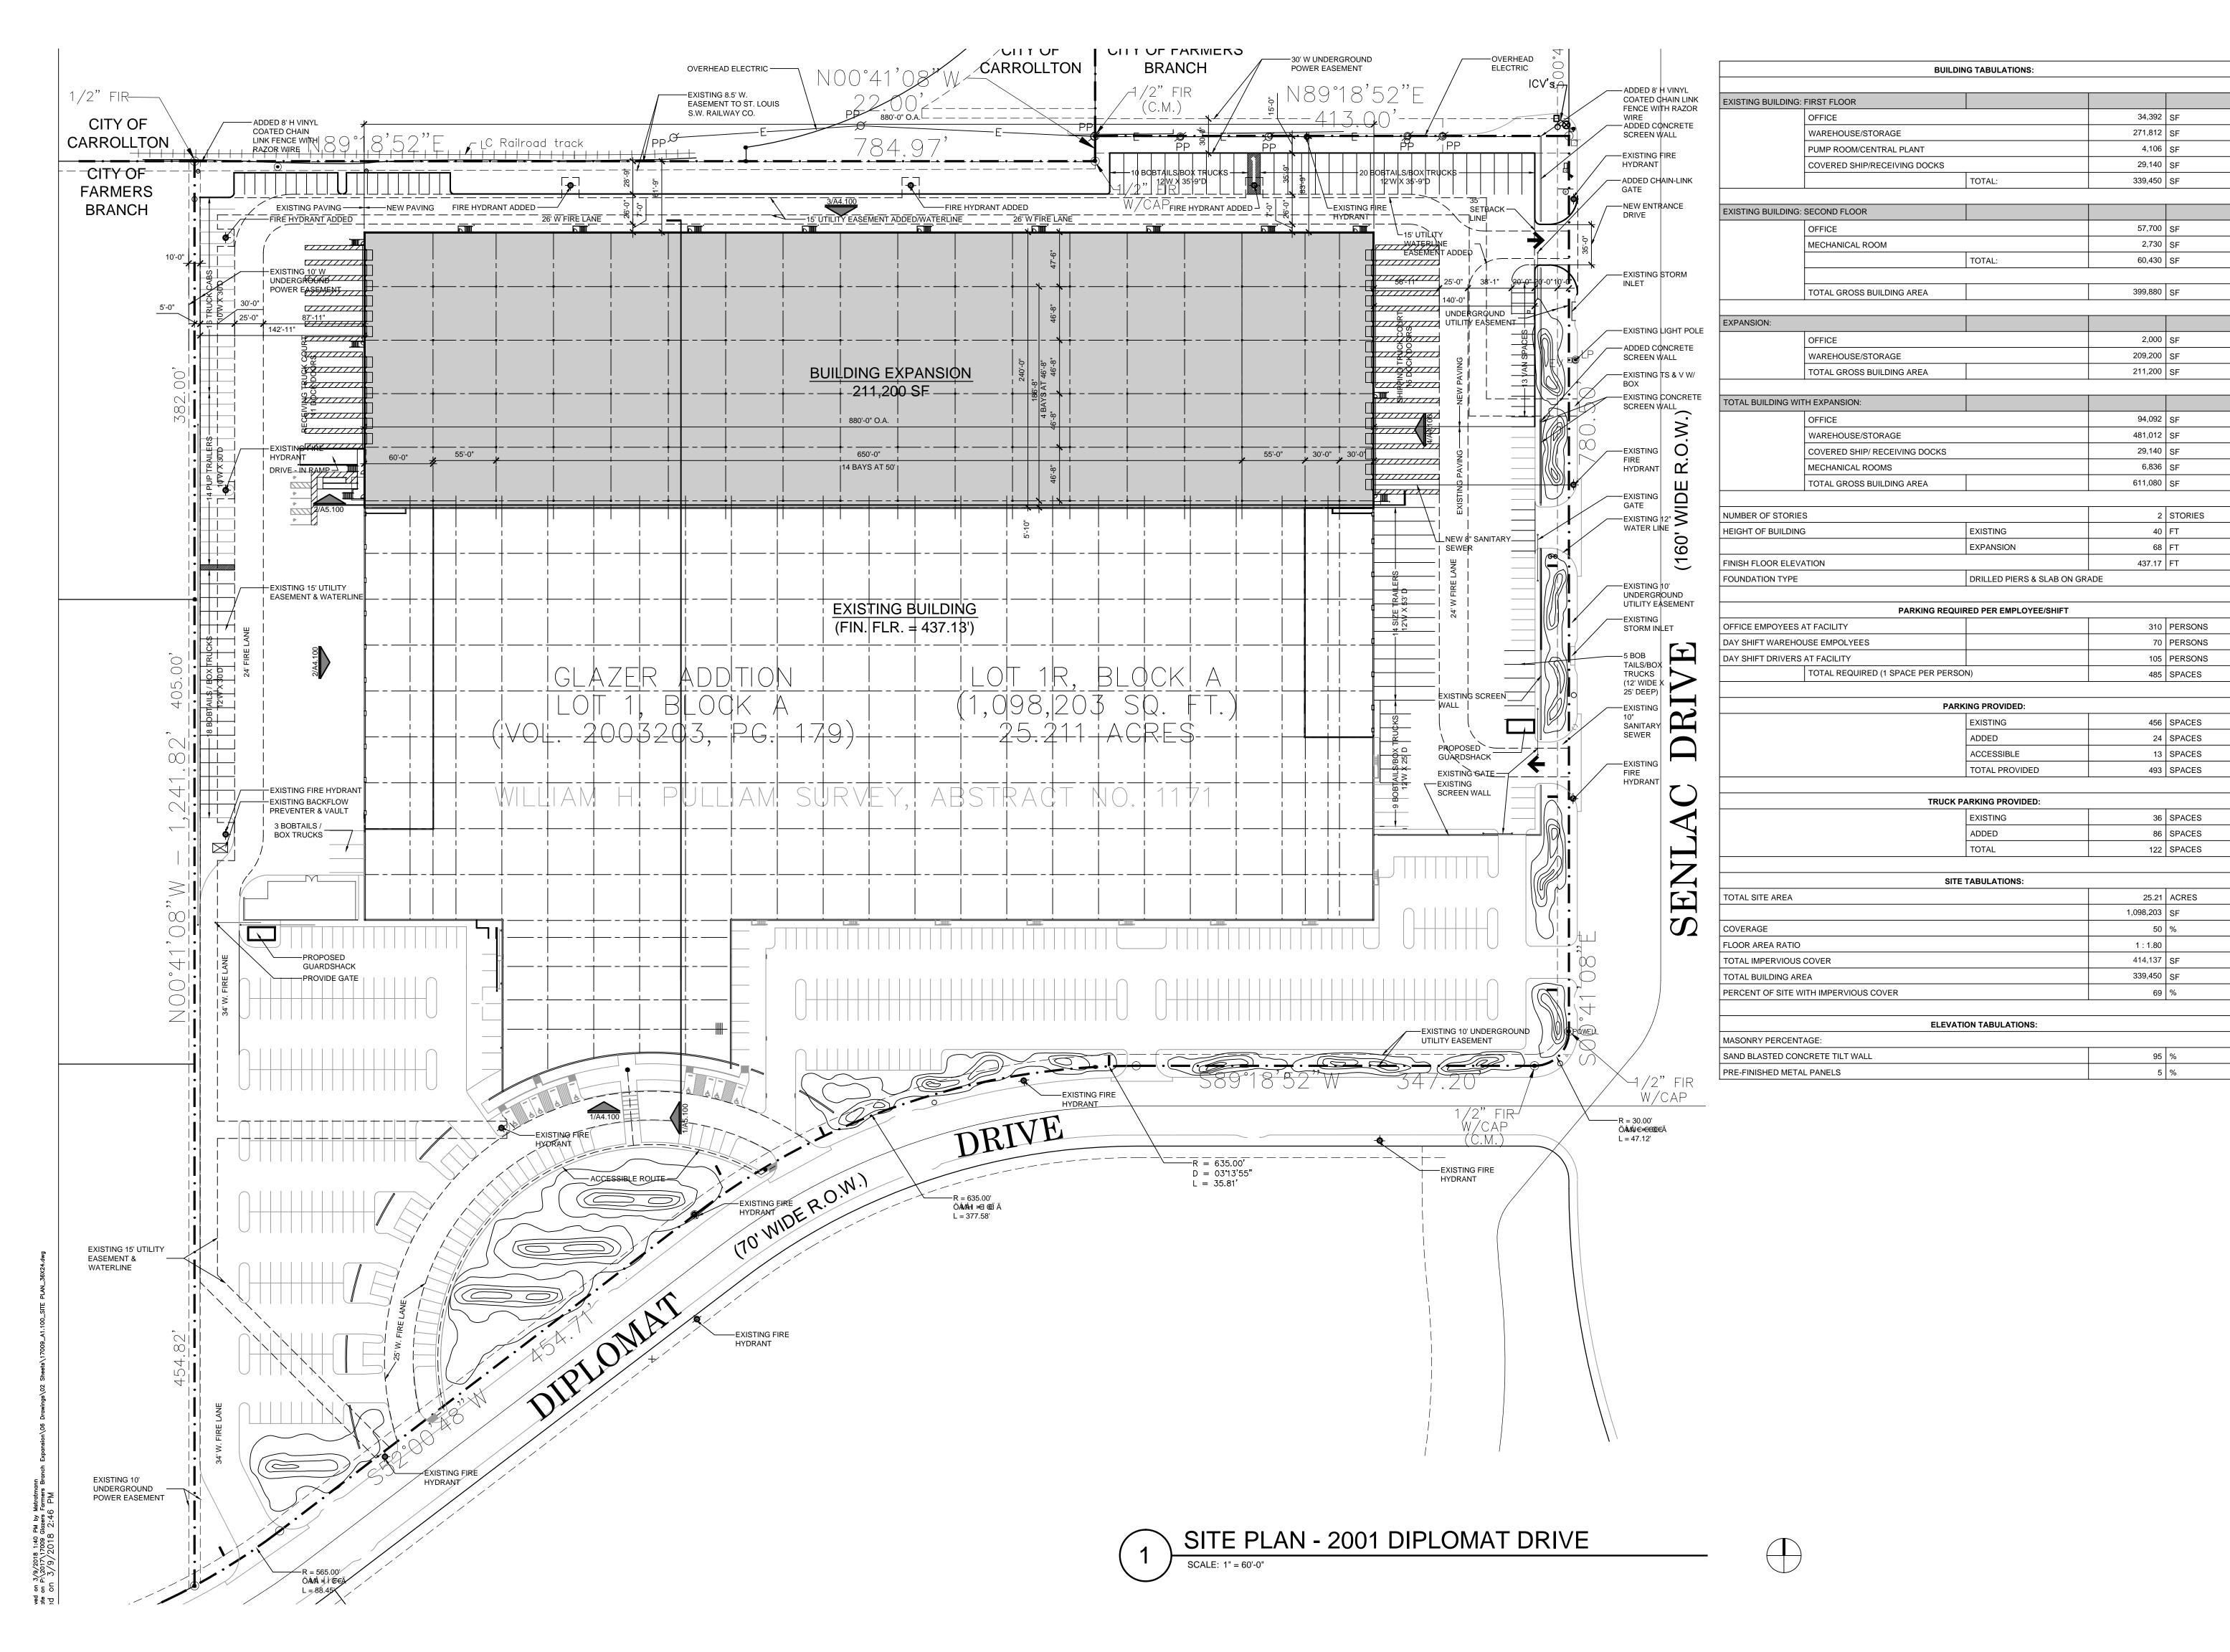

**INVESTMENTS BUILDING EXPANSION** 

FARMERS BRANCH, TX



|           | Design Team                                                                                                                   |
|-----------|-------------------------------------------------------------------------------------------------------------------------------|
| OWNER     | GLAZER'S INVESTMENTS, INC<br>A TEXAS CORPORATION<br>14911 QUORUM DR.<br>SUITE 150<br>DALLAS, TEXAS 75254<br>TEL: 972.392.8200 |
| CIVIL     | HALFF ASSOCIATES, INC.<br>1201 N. BOWSER ROAD<br>RICHARDSON, TEXAS 75081<br>TEL: 214.346.6213                                 |
| ARCHITECT | GDA ARCHITECTS, LLC<br>3090 OLIVE STREET<br>SUITE 500<br>DALLAS, TEXAS 75219<br>TEL: 214.871.9078<br>SCOTT MCCRARY            |
| M.E.P.    | SALAS O'BRIEN