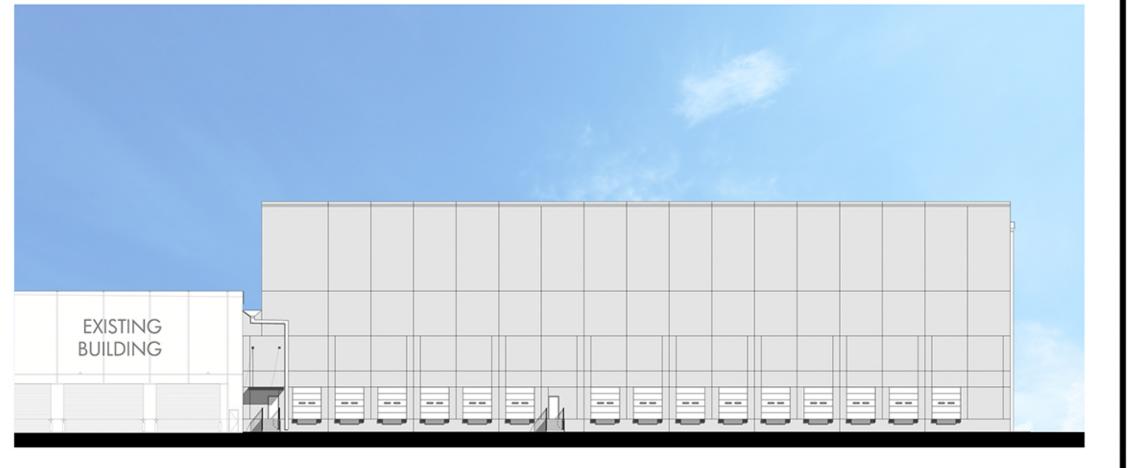

SOUTH ELEVATION - EXISTING BUILDING

SCALE: 1" = 40'-0"

## **EXPANSION BUILDING**

EXTERIOR WALLS

- CONCRETE TILT-WALL, SAND BLASTED NATURAL 'GREY' CONCRETE COLOR

- PRE-FINISHED METAL PANELS (COLOR T.B.D)

95%

5%

Sheet Number
A4.00

COPYRIGHT © 2018