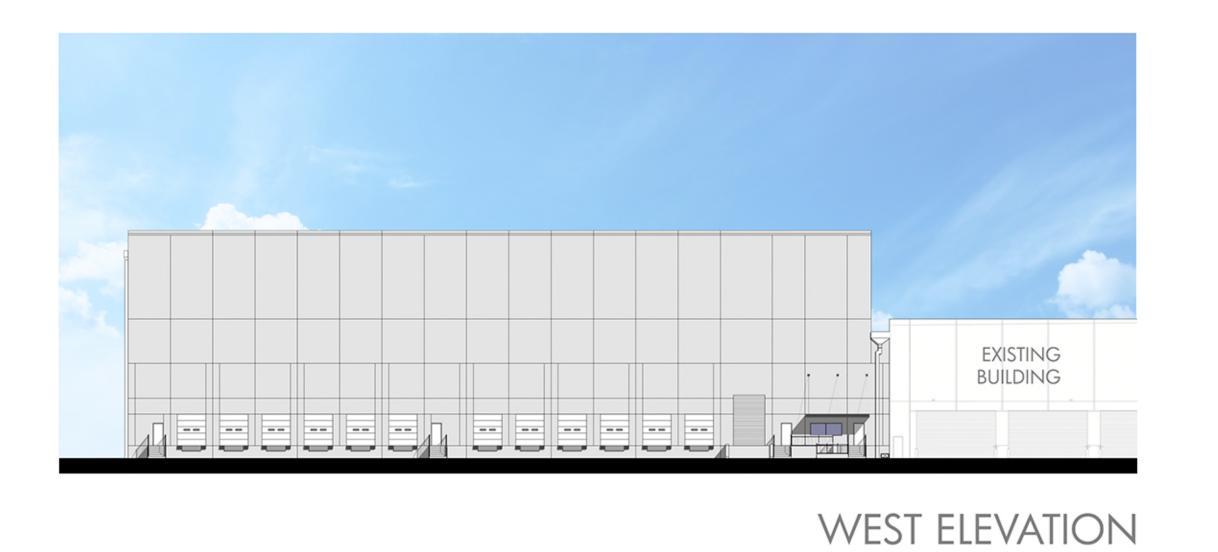

SOUTH ELEVATION - EXISTING BUILDING

SCALE: 1" = 40'-0"

## **EXPANSION BUILDING**

EXTERIOR WALLS

- CONCRETE TILT-WALL, SAND BLASTED NATURAL 'GREY' CONCRETE COLOR

- PRE-FINISHED METAL PANELS (COLOR T.B.D)

95%

5%

Sheet Number
A4.00

COPYRIGHT © 2018