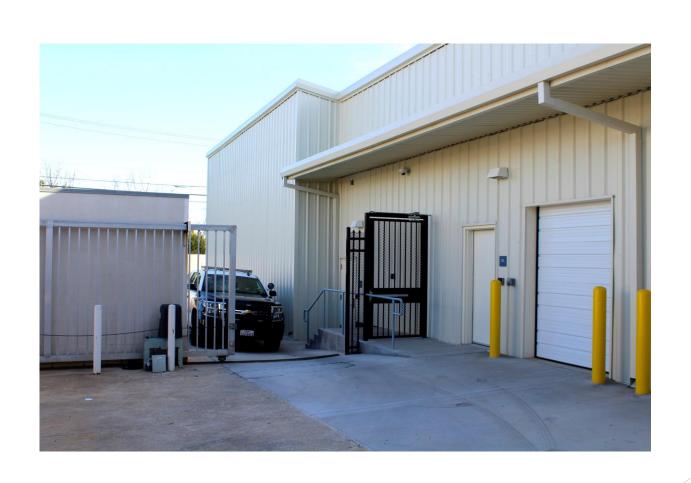

# Justice Center Upgrades

April 3, 2018

#### Justice Center Upgrades

- Security Wall, Gates, and Cameras
- ► Ballistic Glass
- ► Locker Room Upgrades
- ► Multi-use Building
  - > SWAT Bays/Locker Area
  - Bike Unit Storage
  - Vehicle Processing

### Security Walls and Cameras

North Wall







#### **Security Gates**

Marsh Lane Gate



Valley View Lane Gate



#### **Ballistic Glass**

#### Records



#### Courts



#### Ballistic Glass



### Locker Room Upgrades

Women's-21 Lockers

Men's-91 Lockers





# Locker Room Upgrades





# Multi-use Building



# Multi-use Building





# **SWAT Bays**



#### Bike Unit



# Vehicle Processing



Comments or Questions?