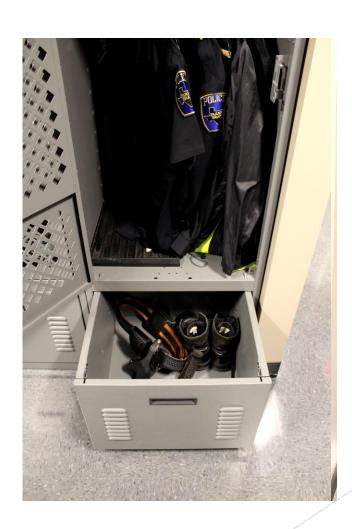

### Locker Room Upgrades

Women's-21 Lockers

Men's-91 Lockers

# Locker Room Upgrades