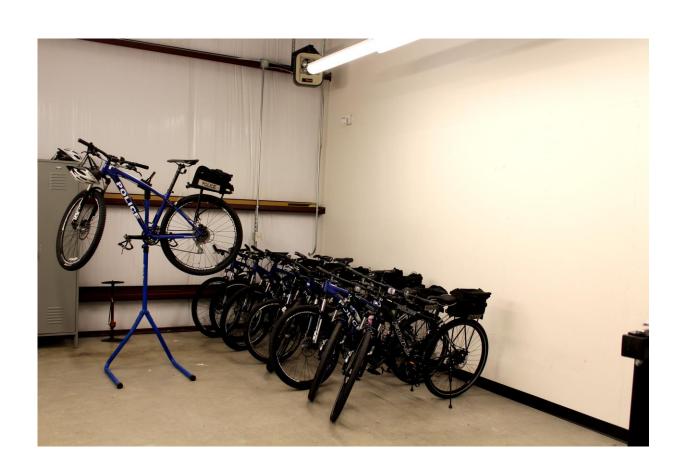

# Justice Center Upgrades

April 3, 2018

#### Justice Center Upgrades

- Security Wall, Gates, and Cameras
- ► Ballistic Glass
- ► Locker Room Upgrades
- ► Multi-use Building
  - > SWAT Bays/Locker Area
  - Bike Unit Storage
  - Vehicle Processing

### Security Walls and Cameras

North Wall







#### **Security Gates**

Marsh Lane Gate



Valley View Lane Gate



#### **Ballistic Glass**

#### Records



#### Courts



#### Ballistic Glass



### Locker Room Upgrades

Women's-21 Lockers

Men's-91 Lockers





# Locker Room Upgrades





# Multi-use Building



# Multi-use Building





# **SWAT Bays**



#### Bike Unit



# Vehicle Processing



Comments or Questions?