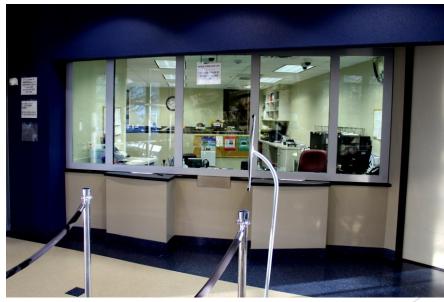

# Justice Center Upgrades

April 3, 2018

#### Justice Center Upgrades

- Security Wall, Gates, and Cameras
- ► Ballistic Glass
- ► Locker Room Upgrades
- ► Multi-use Building
  - > SWAT Bays/Locker Area
  - Bike Unit Storage
  - Vehicle Processing

### Security Walls and Cameras

North Wall







#### **Security Gates**

Marsh Lane Gate



Valley View Lane Gate



#### **Ballistic Glass**

#### Records



#### Courts



#### Ballistic Glass



### Locker Room Upgrades

Women's-21 Lockers

Men's-91 Lockers





# Locker Room Upgrades





# Multi-use Building



# Multi-use Building





# **SWAT Bays**



#### Bike Unit



# Vehicle Processing



Comments or Questions?