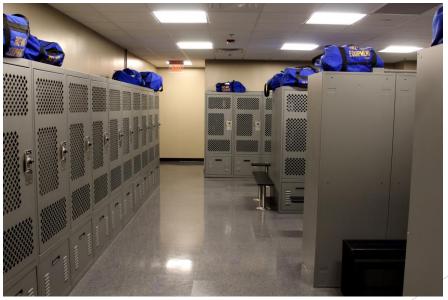

### Locker Room Upgrades

Women's-21 Lockers

Men's-91 Lockers

# Locker Room Upgrades