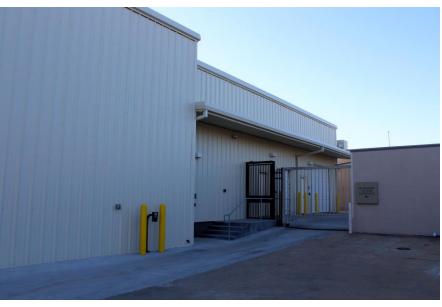

# Justice Center Upgrades

April 3, 2018

#### Justice Center Upgrades

- Security Wall, Gates, and Cameras
- ► Ballistic Glass
- ► Locker Room Upgrades
- ► Multi-use Building
  - > SWAT Bays/Locker Area
  - Bike Unit Storage
  - Vehicle Processing

### Security Walls and Cameras

North Wall







#### **Security Gates**

Marsh Lane Gate



Valley View Lane Gate



#### **Ballistic Glass**

#### Records



#### Courts



#### Ballistic Glass



### Locker Room Upgrades

Women's-21 Lockers

Men's-91 Lockers





# Locker Room Upgrades





# Multi-use Building



# Multi-use Building





# **SWAT Bays**



#### Bike Unit



# Vehicle Processing



Comments or Questions?