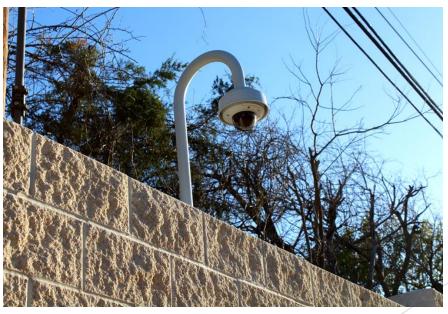

# Justice Center Upgrades

April 3, 2018

#### Justice Center Upgrades

- Security Wall, Gates, and Cameras
- ► Ballistic Glass
- ► Locker Room Upgrades
- ► Multi-use Building
  - > SWAT Bays/Locker Area
  - Bike Unit Storage
  - Vehicle Processing

### Security Walls and Cameras

North Wall







#### **Security Gates**

Marsh Lane Gate



Valley View Lane Gate



#### **Ballistic Glass**

#### Records



#### Courts



#### Ballistic Glass



### Locker Room Upgrades

Women's-21 Lockers

Men's-91 Lockers





# Locker Room Upgrades





# Multi-use Building



# Multi-use Building





# **SWAT Bays**



#### Bike Unit



# Vehicle Processing



Comments or Questions?