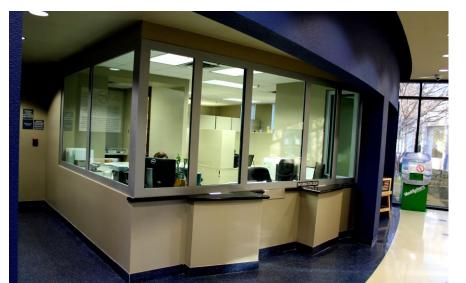

# Justice Center Upgrades

April 3, 2018

#### Justice Center Upgrades

- Security Wall, Gates, and Cameras
- ► Ballistic Glass
- ► Locker Room Upgrades
- ► Multi-use Building
  - > SWAT Bays/Locker Area
  - Bike Unit Storage
  - Vehicle Processing

### Security Walls and Cameras

North Wall







#### **Security Gates**

Marsh Lane Gate



Valley View Lane Gate



#### **Ballistic Glass**

#### Records



#### Courts



#### Ballistic Glass



### Locker Room Upgrades

Women's-21 Lockers

Men's-91 Lockers





# Locker Room Upgrades





# Multi-use Building



# Multi-use Building





# **SWAT Bays**



#### Bike Unit



# Vehicle Processing



Comments or Questions?