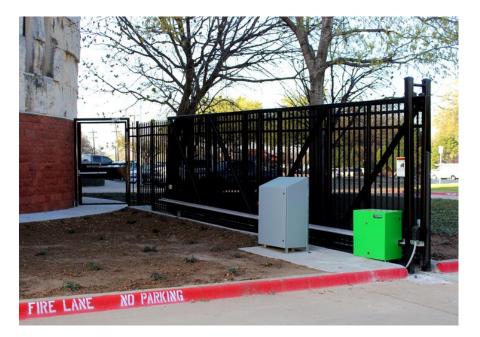

# Justice Center Upgrades

April 3, 2018

#### Justice Center Upgrades

- Security Wall, Gates, and Cameras
- ► Ballistic Glass
- ► Locker Room Upgrades
- ► Multi-use Building
  - > SWAT Bays/Locker Area
  - Bike Unit Storage
  - Vehicle Processing

### Security Walls and Cameras

North Wall







#### **Security Gates**

Marsh Lane Gate



Valley View Lane Gate



#### **Ballistic Glass**

#### Records



#### Courts



#### Ballistic Glass



### Locker Room Upgrades

Women's-21 Lockers

Men's-91 Lockers





# Locker Room Upgrades





# Multi-use Building



# Multi-use Building





# **SWAT Bays**



#### Bike Unit



# Vehicle Processing



Comments or Questions?