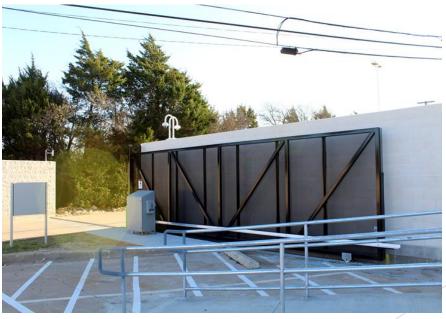

# Justice Center Upgrades

April 3, 2018

#### Justice Center Upgrades

- Security Wall, Gates, and Cameras
- ► Ballistic Glass
- ► Locker Room Upgrades
- ► Multi-use Building
  - > SWAT Bays/Locker Area
  - Bike Unit Storage
  - Vehicle Processing

### Security Walls and Cameras

North Wall







#### **Security Gates**

Marsh Lane Gate



Valley View Lane Gate



#### **Ballistic Glass**

#### Records



#### Courts



#### Ballistic Glass



### Locker Room Upgrades

Women's-21 Lockers

Men's-91 Lockers





# Locker Room Upgrades





# Multi-use Building



# Multi-use Building





# **SWAT Bays**



#### Bike Unit



# Vehicle Processing



Comments or Questions?