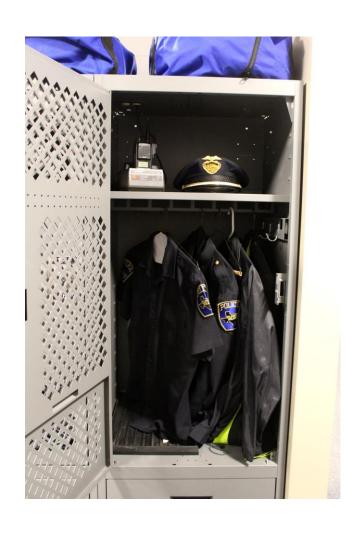

### Locker Room Upgrades

Women's-21 Lockers

Men's-91 Lockers

# Locker Room Upgrades