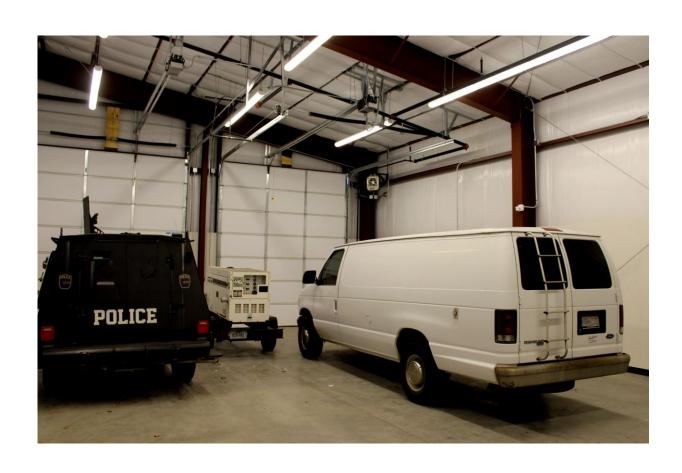

# Justice Center Upgrades

April 3, 2018

#### Justice Center Upgrades

- Security Wall, Gates, and Cameras
- ► Ballistic Glass
- ► Locker Room Upgrades
- ► Multi-use Building
  - > SWAT Bays/Locker Area
  - Bike Unit Storage
  - Vehicle Processing

### Security Walls and Cameras

North Wall







#### **Security Gates**

Marsh Lane Gate



Valley View Lane Gate



#### **Ballistic Glass**

#### Records



#### Courts



#### Ballistic Glass



### Locker Room Upgrades

Women's-21 Lockers

Men's-91 Lockers





# Locker Room Upgrades





# Multi-use Building



# Multi-use Building





# **SWAT Bays**



#### Bike Unit



# Vehicle Processing



Comments or Questions?