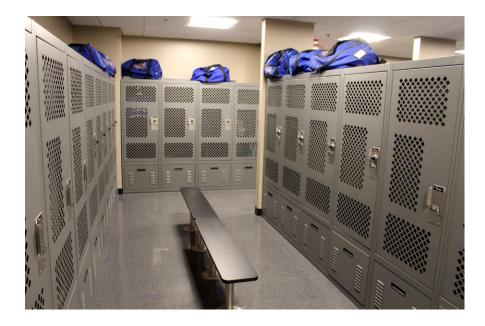

### Locker Room Upgrades

Women's-21 Lockers

Men's-91 Lockers

# Locker Room Upgrades