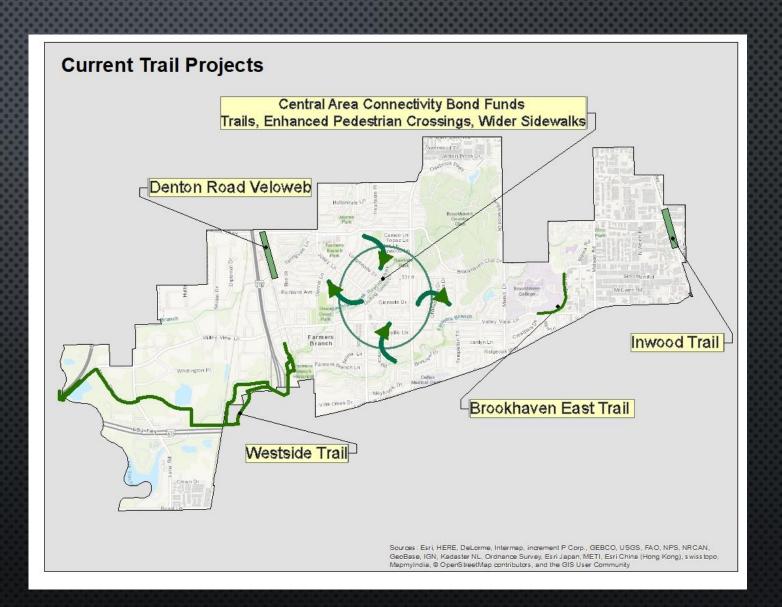

# CURRENT PROJECTS

- WESTSIDE TRAIL
- BROOKHAVEN TRAIL EAST
- CENTRAL AREA CONNECTIONS
- Marsh Pedestrian Bridge
- INWOOD URBAN TRAIL
- DENTON ROAD VELOWEB