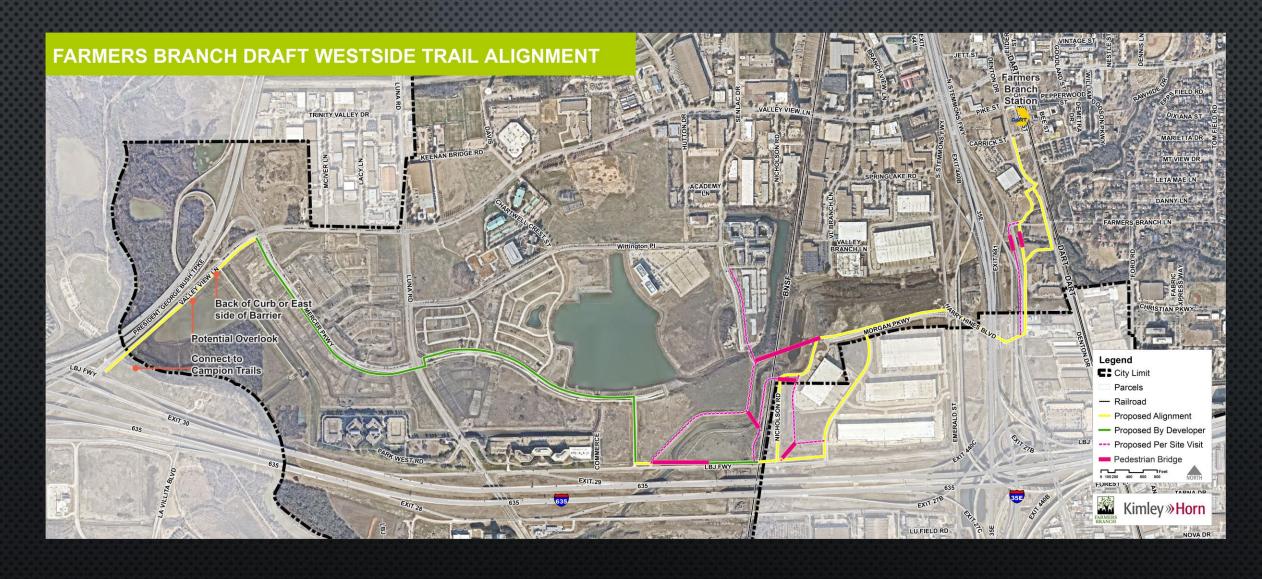

### WESTSIDE TRAIL DESIGN UPDATE

- FIRST STAKEHOLDER MEETING COMPLETE
- Initial design and routing options presented Key issues identified with stakeholders
- FOLLOW UP MEETINGS WITH SPECIFIC STAKEHOLDERS ON KEY ISSUES IN NEXT MONTH.
- PROTOTYPICAL ART DESIGN COMPONENTS IN DEVELOPMENT
- Initial key art piece locations identified Art TBD with City Staff
- SECONDARY LAYER OF INTEGRAL ART DESIGN IN DEVELOPMENT

# WESTSIDE TRAIL DESIGN UPDATE