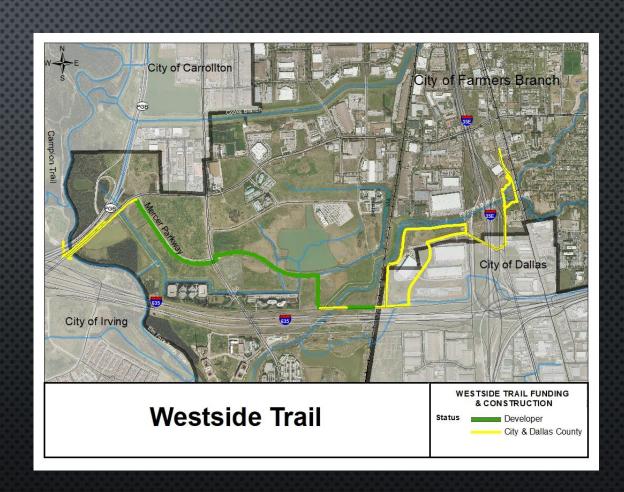

# Westside Trail

- 2015 Adopted Trail Master Plan
- 2016 Funding Agreement Dallas County Westside Trail
  - Resolution 2016-044
  - \$3M Funding Agreement 50/50 match
  - City funds combination of Hotel/Motel Fund and Non-bond CIP
- 2017 LTRA Westside Trail Preliminary Design and Alignment
  - Resolution 2017-037
  - Engineering and Survey Services
  - Deliverable: Survey of initial trail alignment
  - Attended (4) Stakeholder Meetings Westside Trail
- 2018 Kimley-Horn and Associates Westside Trail Alignment and Design
  - Resolution 2018-07

#### CITY AND DALLAS COUNTY TRAIL FUNDS

**CITY** TRAIL

\$1.5 MILLION

TRAIL, NON-BOND CIP & HOTEL/MOTEL

FY 16

\$950,000

**FY 18** 

\$ 50,000

#### DALLAS COUNTY

\$1.5 MILLION

- REIMBURSEMENT **UP TO** \$1.5 MILLION
- Trail design & Construction costs can be submitted for reimbursed per PSA Agreement
- Dallas Co Funds can not be used for ART

## WESTSIDE TRAIL STAKEHOLDERS

- BURLINGTON NORTHERN SANTA FE RAILROAD (BNSF)
- CITY OF DALLAS TRANSPORTATION AND WATER UTILITIES
- CITY OF IRVING
- Dallas Area Rapid Transit (DART)
- Dallas County
- NORTH CENTRAL TEXAS COUNCIL OF GOVERNMENTS (NCTCOG)
- NORTH TEXAS TOLLWAY AUTHORITY (NTTA)
- Texas Department of Transportation (TXDOT)
- VALWOOD IMPROVEMENT AUTHORITY (VIA)
- PRIVATE LAND OWNERS