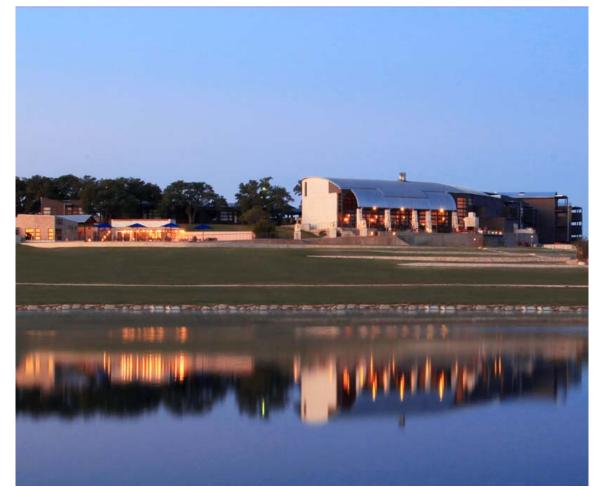

### ROUGH CREEK LODGE AND RESORT

- Location 1 hour 45 min south west near Glen Rose
- Property has 51 rooms (main lodge rooms and cabins)
- 2 Meeting room options
  - Boardroom 760 sq ft; seats 16
  - Longhorn Room 840 sq ft; seats 24
- Meeting Package includes meeting room with AV, 3 meals and hotel rooms

#### **ROUGH CREEK LODGE & RESORT**