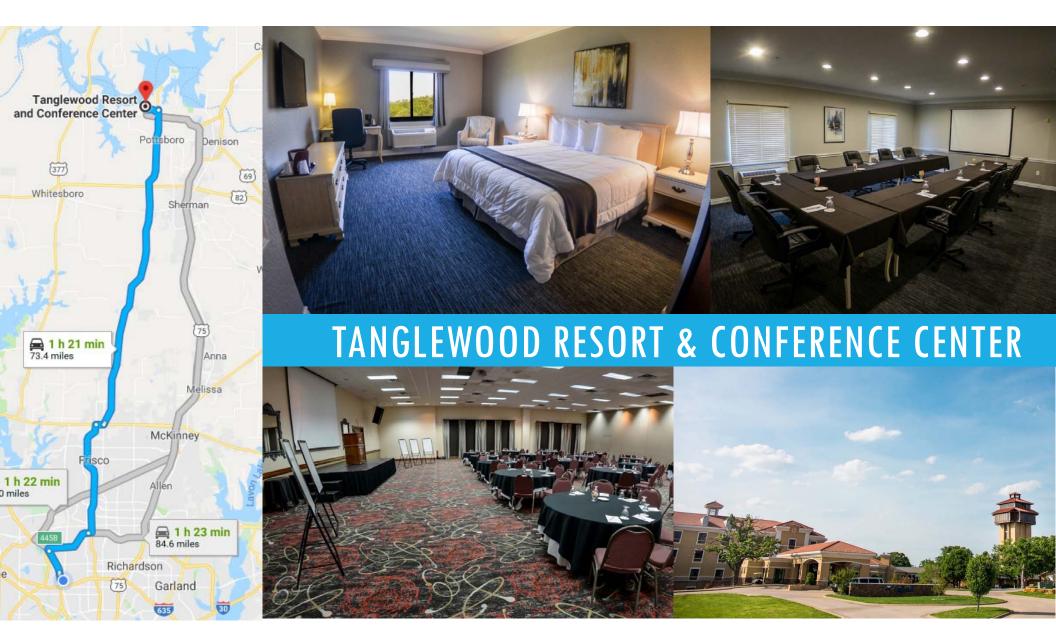

# TANGLEWOOD RESORT & CONFERENCE CENTER

- On Lake Texoma
- About 1 hour north
- Large property with plenty of rooms and meeting space
- Meeting Rooms
  - Multiple options and sizes
- Meeting Package includes meeting room with AV, guest rooms and 3 meals per hotel night stay