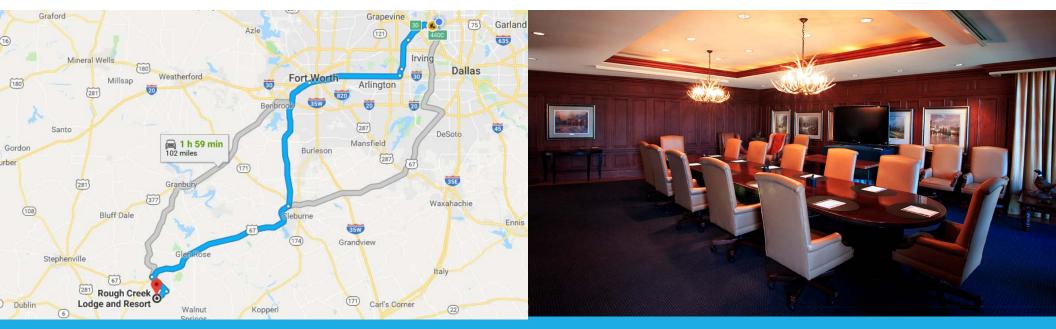

### ROUGH CREEK LODGE AND RESORT

- Location 1 hour 45 min south west near Glen Rose
- Property has 51 rooms (main lodge rooms and cabins)
- 2 Meeting room options
  - Boardroom 760 sq ft; seats 16
  - Longhorn Room 840 sq ft; seats 24
- Meeting Package includes meeting room with AV, 3 meals and hotel rooms

#### **ROUGH CREEK LODGE & RESORT**