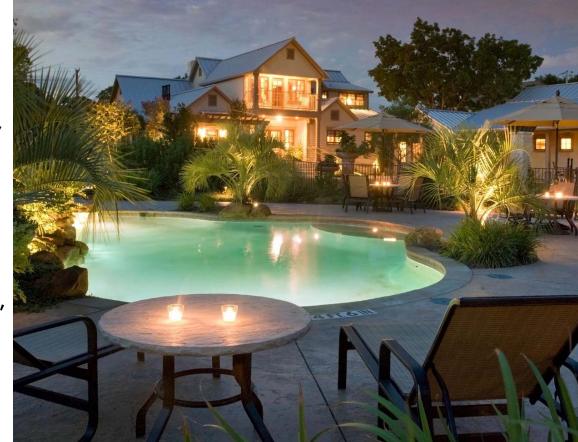

# TANGLEWOOD RESORT & CONFERENCE CENTER

- On Lake Texoma
- About 1 hour north
- Large property with plenty of rooms and meeting space
- Meeting Rooms
  - Multiple options and sizes
- Meeting Package includes meeting room with AV, guest rooms and 3 meals per hotel night stay