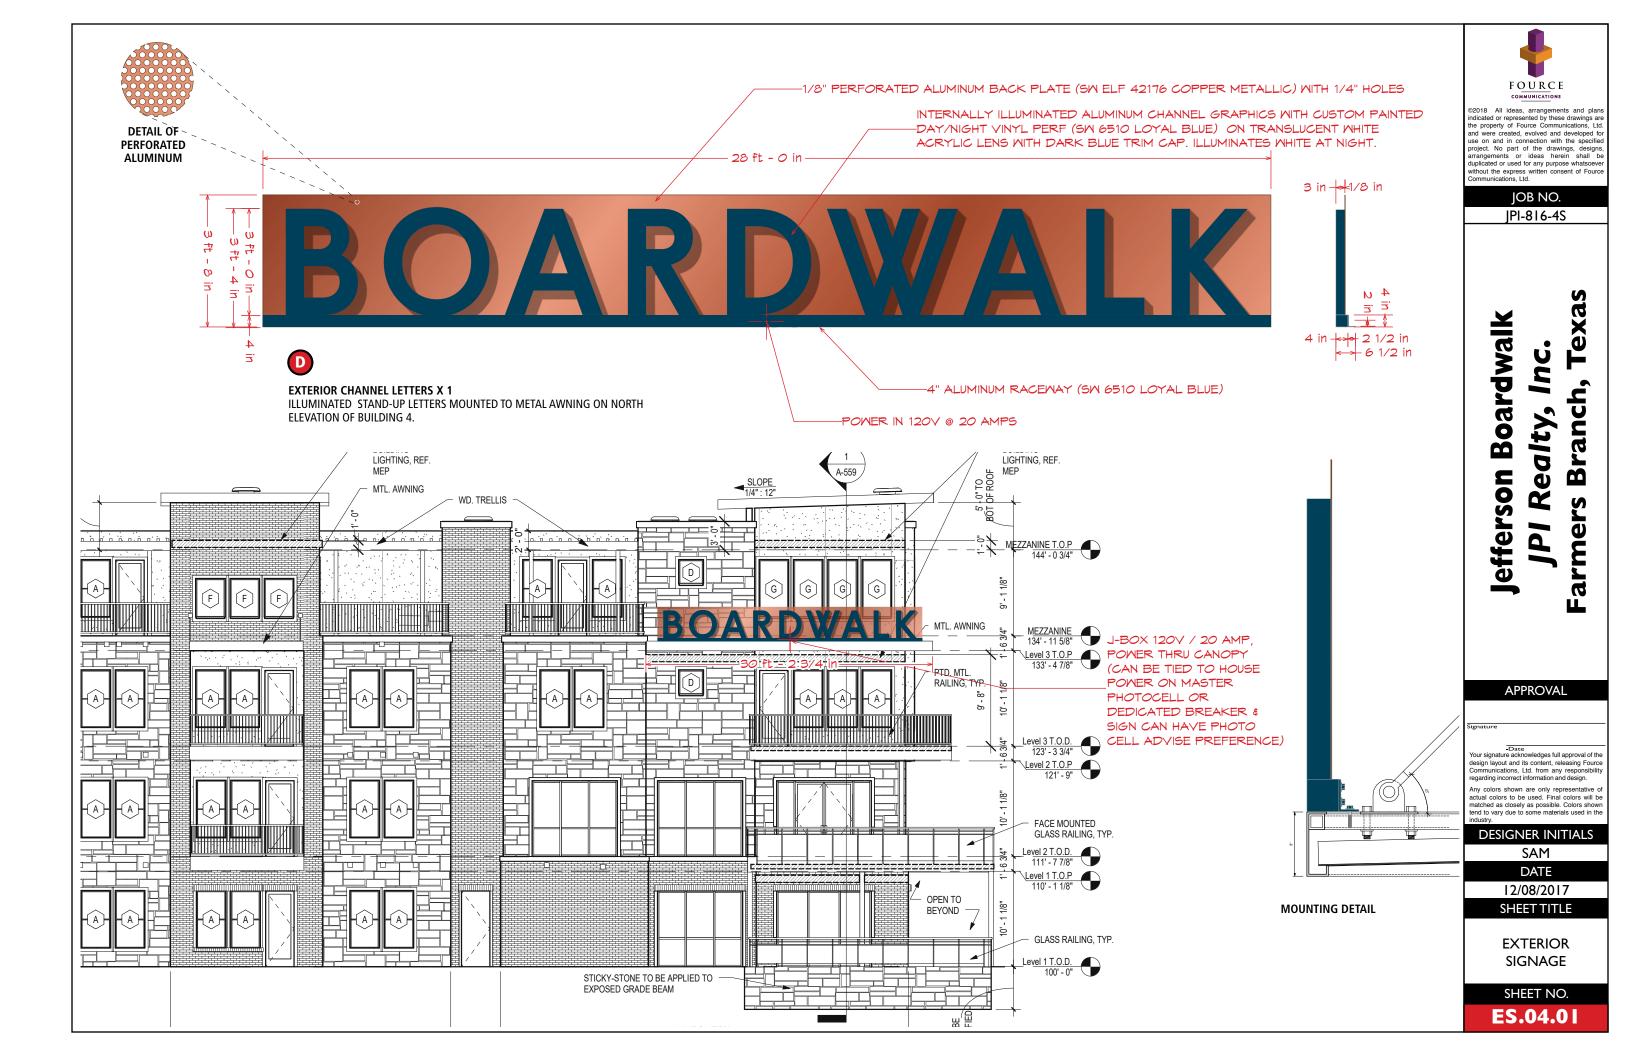

EXTERIOR SIGNAGE

SHEET NO. ES.01C.00

-POWER IN 120V @ 20 AMPS

INTERNALLY ILLUMINATED ALUMINUM SIGN CABINET (SW ELF 42176 COPPER METALLIC).

-1/2" ACRYLIC PUSH-THRU GRAPHICS (WHITE)

> INTERNALLY ILLUMINATED WITH 3" RETURN