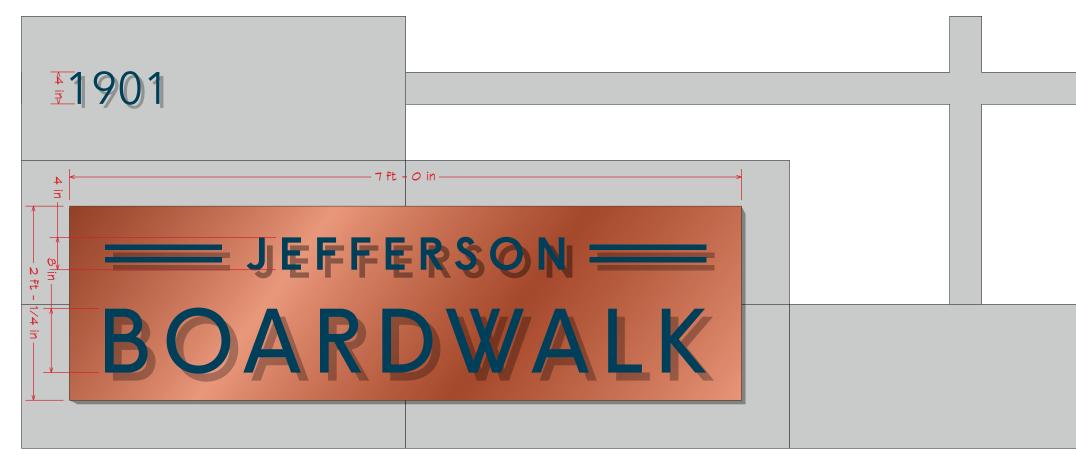

### A

MAIN ENTRY MONUMENT X 1 (D/F)

ALUMINUM PAN SIGN WITH 1" RETURN (SW ELF 42176 COPPER METALLIC) WITH 1/8" ALUMUINUM GRAPHICS (SW 6510 LOYAL BLUE) PIN-MOUNTED TO PAN AND 1/8" ALUMINUM ADDRESS NUMBERS (SW 6510 LOYAL BLUE) PIN MOUNTED TO MONUMENT STRUCTURE. MOUNTS ON STRUCTURE BY OTEHRS.