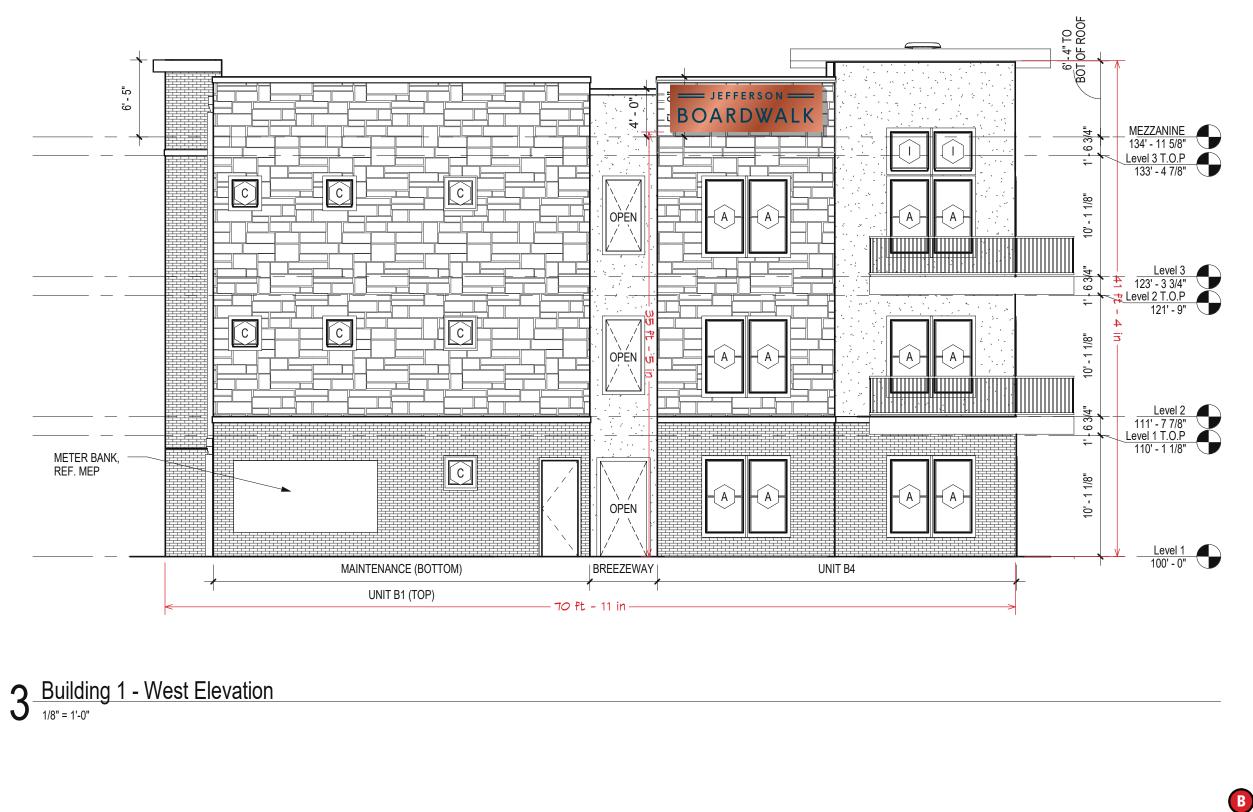

SECONDARY ENTRY SIGN X 1 ILLUMINATED WALL SIGN ON WEST ELEVATION OF BULDING 1

ω

4

1

 $\exists$ 4

Ξ. 1

\_\_\_\_

Ν

SHEET NO. ES.02.02

SECONDARY ENTRY SIGN X 1 SIGN LOCATION

FOURCE

Building 1 - South Elevation

©2018 All ideas, arrangements and plans indicated or represented by these drawings are the property of Fource Communications, Ltd. and were created, evolved and developed for use on and in connection with the specified project. No part of the drawings, designs, arrangements or ideas herein shall be duplicated or used for any purpose whatsoever without the express written consent of Fource Communications, Ltd.