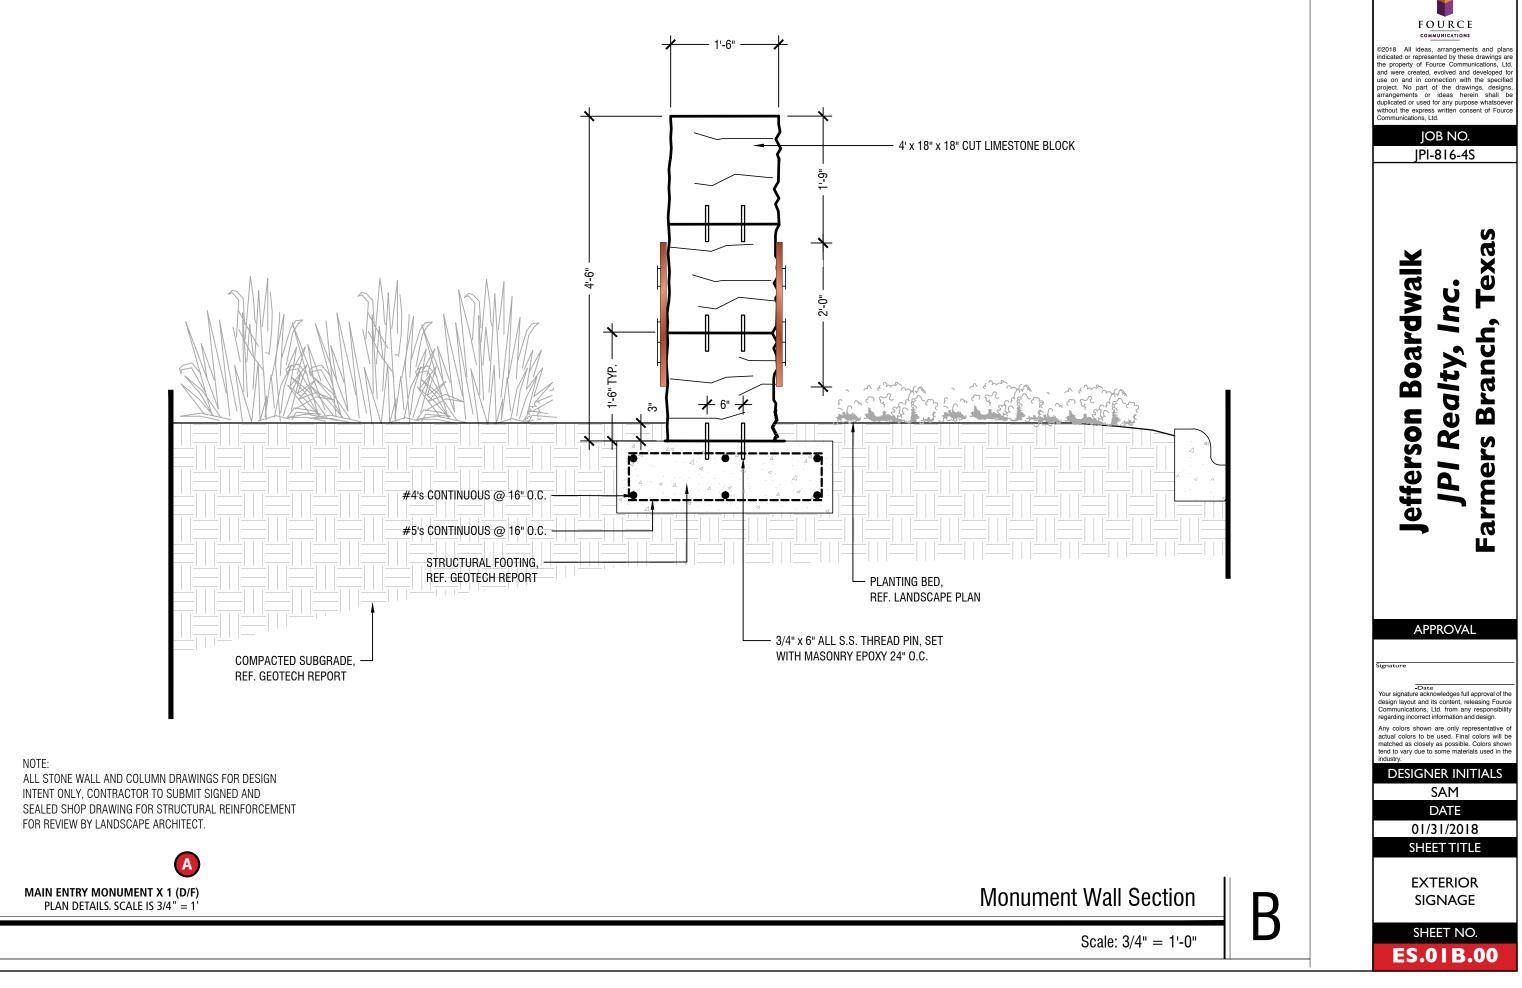

SHEET NO.

MAIN ENTRY MONUMENT X 1 (D/F) PLAN DETAILS. SCALE IS 3/4" = 1'

©2018 All ideas, arrangements and plans indicated or represented by these drawings are the property of Fource Communications, Ltd. and were created, evolved and developed for use on and in connection with the specified project. No part of the drawings, designs, arrangements or ideas herein shall be duplicated or used for any purpose whatsoever without the express written consent of Fource Communications, Ltd.