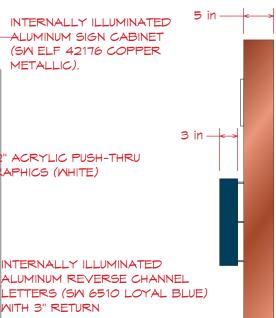

EXTERIOR SIGNAGE

SHEET NO. ES.01C.00

-POWER IN 120V @ 20 AMPS

INTERNALLY ILLUMINATED ALUMINUM SIGN CABINET (SW ELF 42176 COPPER METALLIC).

-1/2" ACRYLIC PUSH-THRU GRAPHICS (WHITE)

> INTERNALLY ILLUMINATED WITH 3" RETURN

SECONDARY ENTRY SIGN X 1 ILLUMINATED WALL SIGN ON WEST ELEVATION OF BULDING 1

ω

4

1

 $\exists$ 4

Ξ. 1

\_\_\_\_

Ν