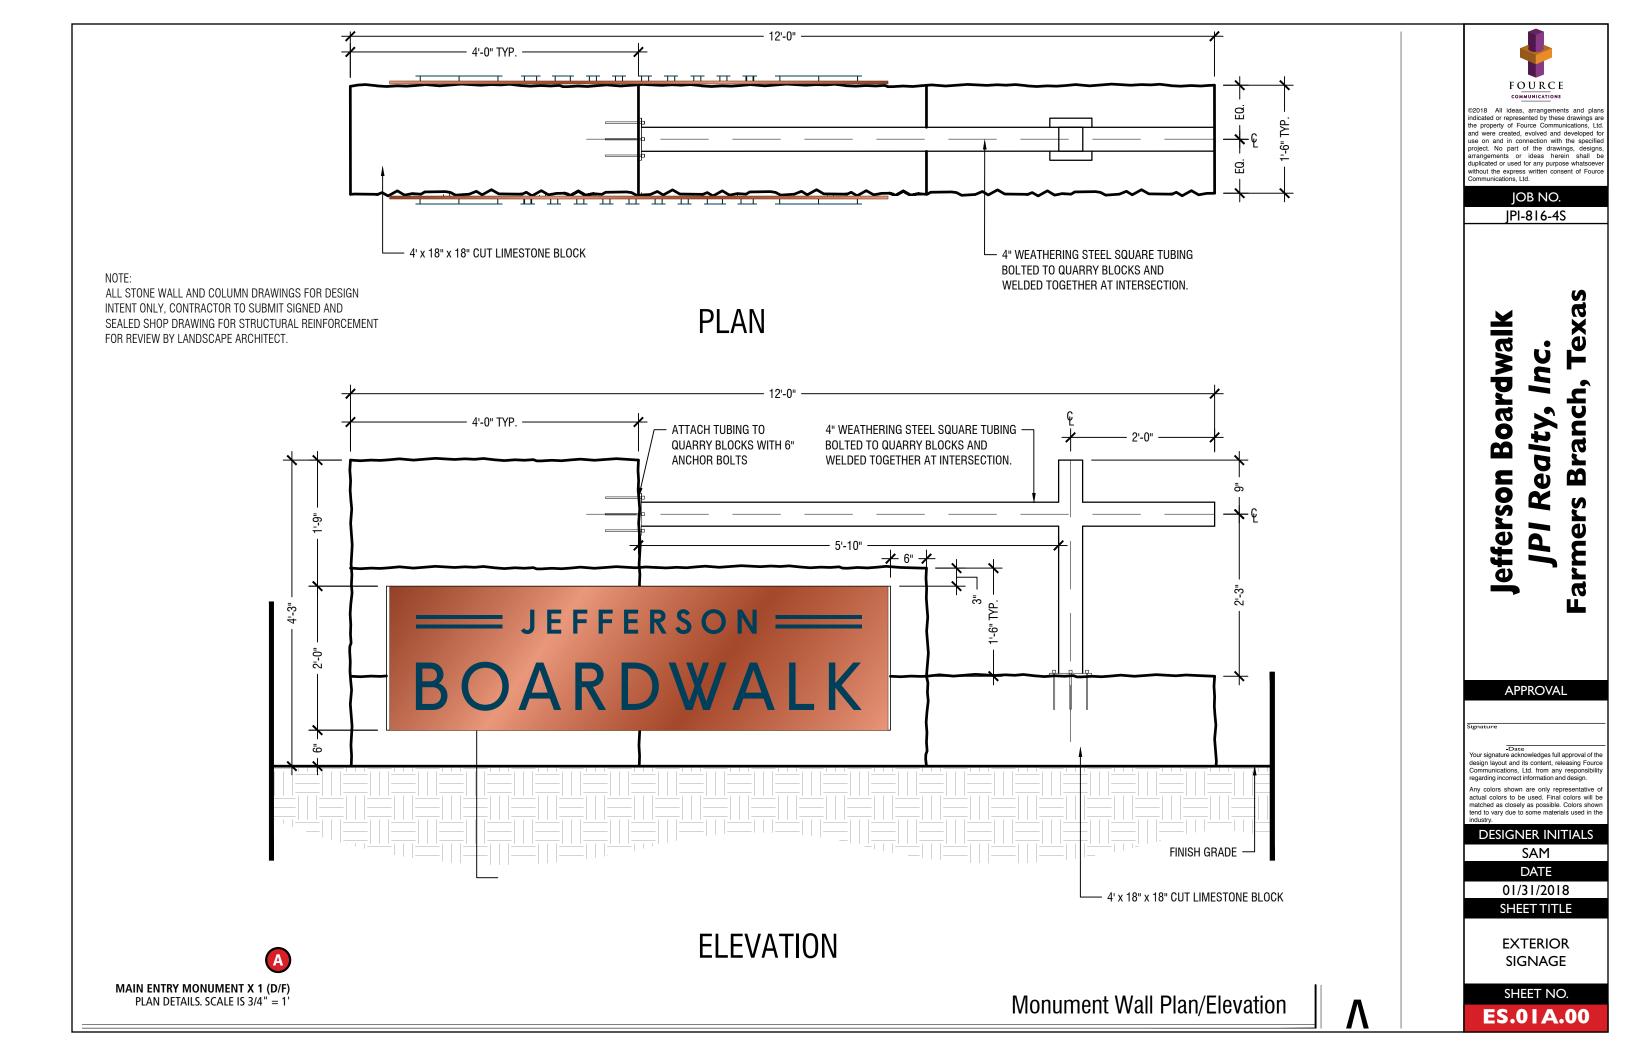

SHEET NO.

MAIN ENTRY MONUMENT X 1 (D/F) PLAN DETAILS. SCALE IS 3/4" = 1'

©2018 All ideas, arrangements and plans indicated or represented by these drawings are the property of Fource Communications, Ltd. and were created, evolved and developed for use on and in connection with the specified project. No part of the drawings, designs, arrangements or ideas herein shall be duplicated or used for any purpose whatsoever without the express written consent of Fource Communications, Ltd.