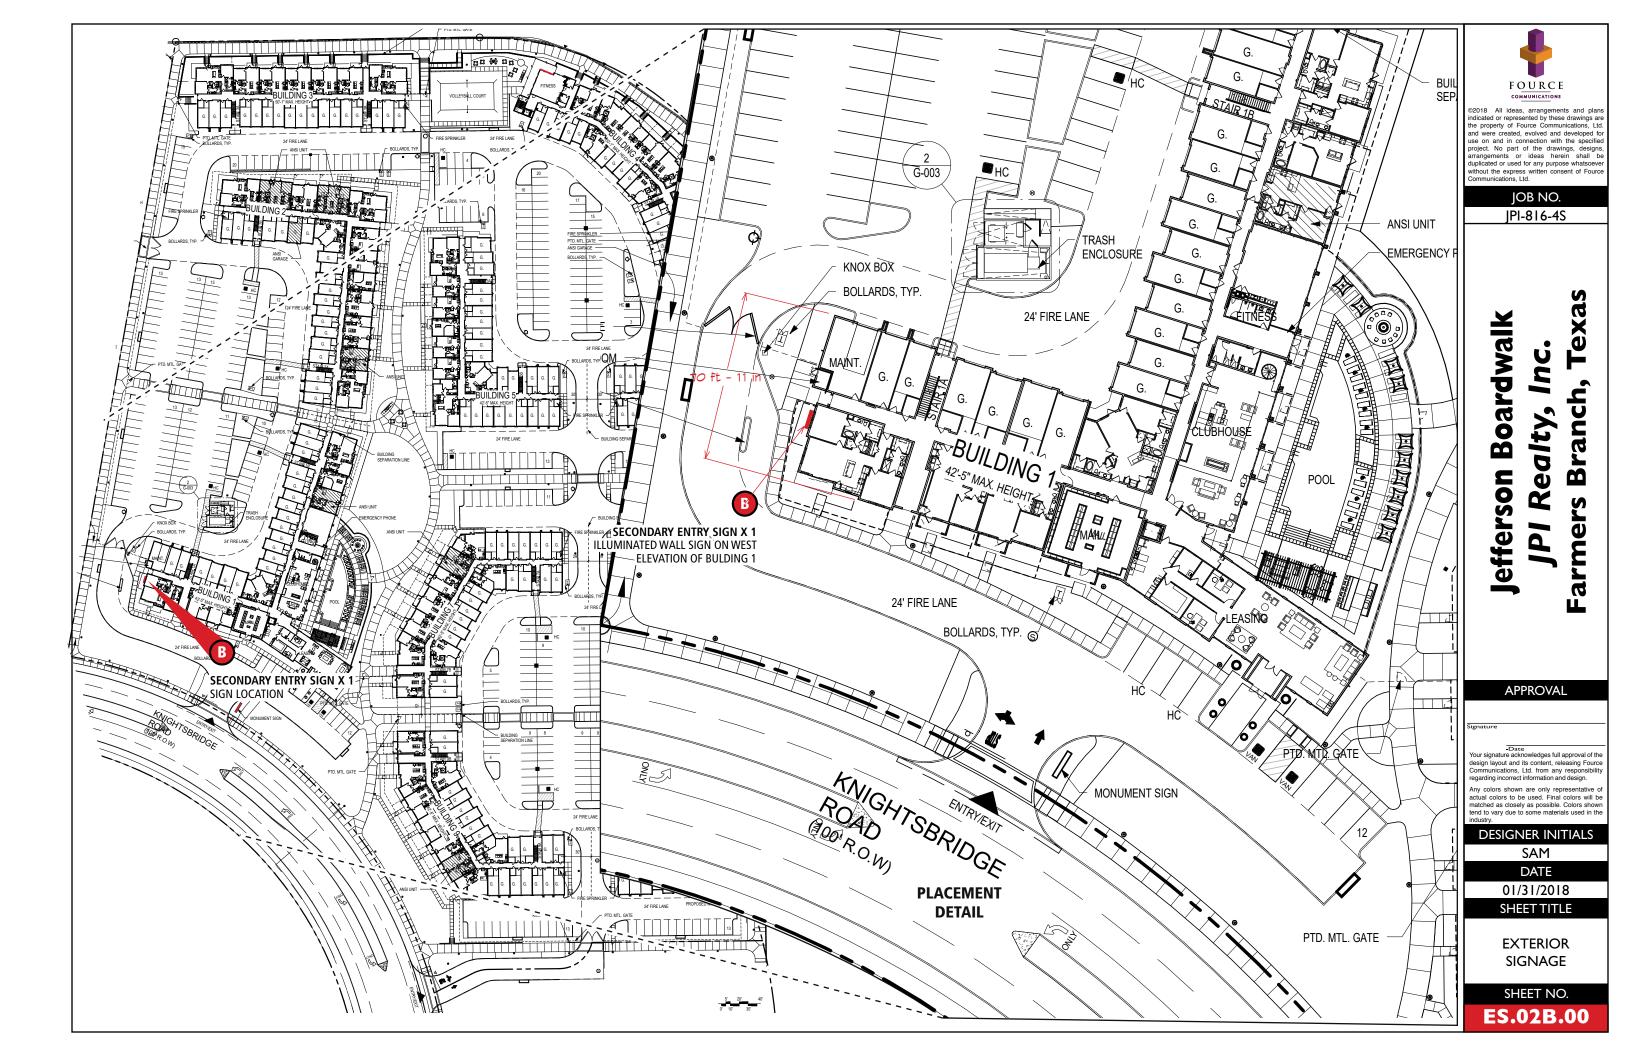

SECONDARY ENTRY SIGN X 1 ILLUMINATED WALL SIGN ON WEST ELEVATION OF BULDING 1

ω

4

1

 $\exists$ 4

Ξ. 1

\_\_\_\_

Ν

1/2

₹.

B

12 ft - 8 in

**BOARDWALK** 

©2018 All ideas, arrangements and plans indicated or represented by these drawings are the property of Fource Communications, Ltd. and were created, evolved and developed for use on and in connection with the specified project. No part of the drawings, designs, arrangements or ideas herein shall be duplicated or used for any purpose whatsoever vithout the express written consent of Fourd Communications, Ltd.

SHEET NO. ES.02.02

SECONDARY ENTRY SIGN X 1 SIGN LOCATION

FOURCE

Building 1 - South Elevation

©2018 All ideas, arrangements and plans indicated or represented by these drawings are the property of Fource Communications, Ltd. and were created, evolved and developed for use on and in connection with the specified project. No part of the drawings, designs, arrangements or ideas herein shall be duplicated or used for any purpose whatsoever without the express written consent of Fource Communications, Ltd.