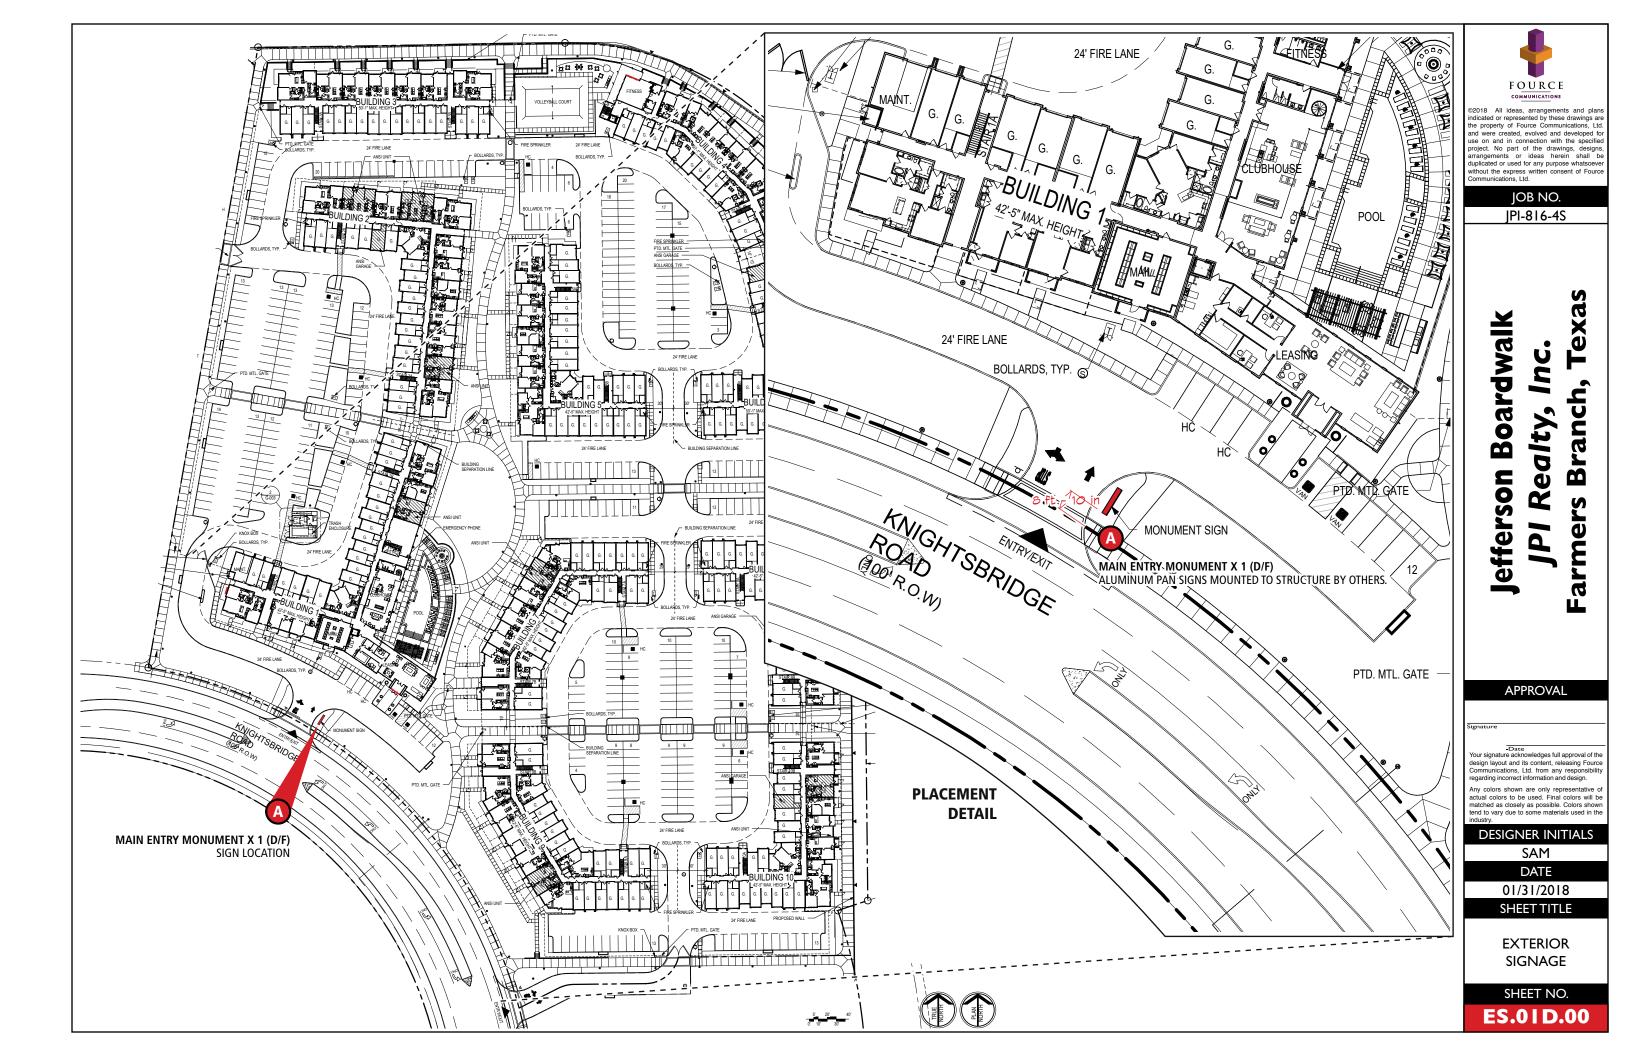

### A

MAIN ENTRY MONUMENT X 1 (D/F)

ALUMINUM PAN SIGN WITH 1" RETURN (SW ELF 42176 COPPER METALLIC) WITH 1/8" ALUMUINUM GRAPHICS (SW 6510 LOYAL BLUE) PIN-MOUNTED TO PAN AND 1/8" ALUMINUM ADDRESS NUMBERS (SW 6510 LOYAL BLUE) PIN MOUNTED TO MONUMENT STRUCTURE. MOUNTS ON STRUCTURE BY OTEHRS.

SHEET NO.

MAIN ENTRY MONUMENT X 1 (D/F) PLAN DETAILS. SCALE IS 3/4" = 1'

©2018 All ideas, arrangements and plans indicated or represented by these drawings are the property of Fource Communications, Ltd. and were created, evolved and developed for use on and in connection with the specified project. No part of the drawings, designs, arrangements or ideas herein shall be duplicated or used for any purpose whatsoever without the express written consent of Fource Communications, Ltd.