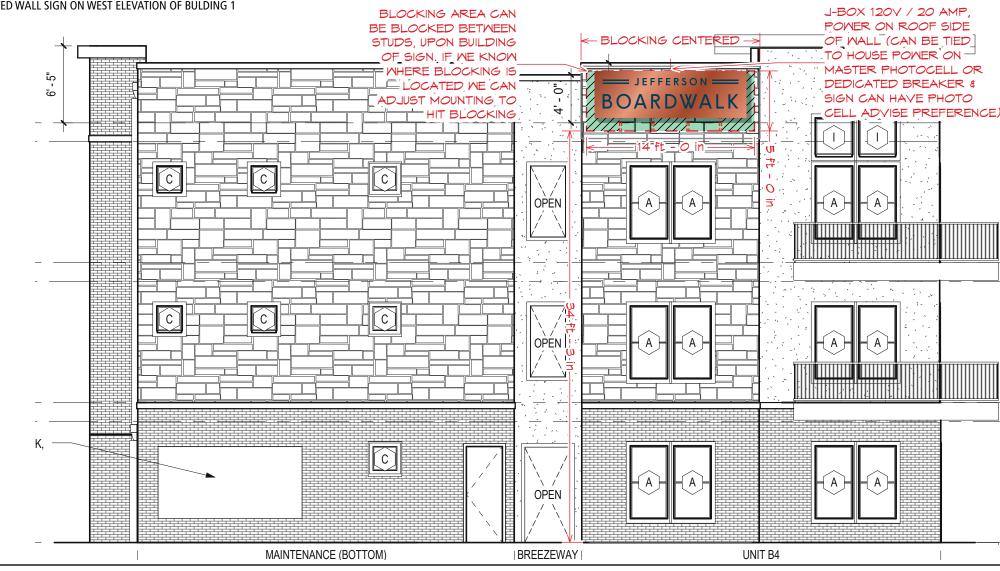

EXTERIOR SIGNAGE

SHEET NO. ES.01C.00

-POWER IN 120V @ 20 AMPS

INTERNALLY ILLUMINATED ALUMINUM SIGN CABINET (SW ELF 42176 COPPER METALLIC).

-1/2" ACRYLIC PUSH-THRU GRAPHICS (WHITE)

> INTERNALLY ILLUMINATED WITH 3" RETURN

SECONDARY ENTRY SIGN X 1 ILLUMINATED WALL SIGN ON WEST ELEVATION OF BULDING 1

ω

4

1

 $\exists$ 4

Ξ. 1

\_\_\_\_

Ν

1/2

₹.

B

12 ft - 8 in

**BOARDWALK** 

©2018 All ideas, arrangements and plans indicated or represented by these drawings are the property of Fource Communications, Ltd. and were created, evolved and developed for use on and in connection with the specified project. No part of the drawings, designs, arrangements or ideas herein shall be duplicated or used for any purpose whatsoever vithout the express written consent of Fourd Communications, Ltd.