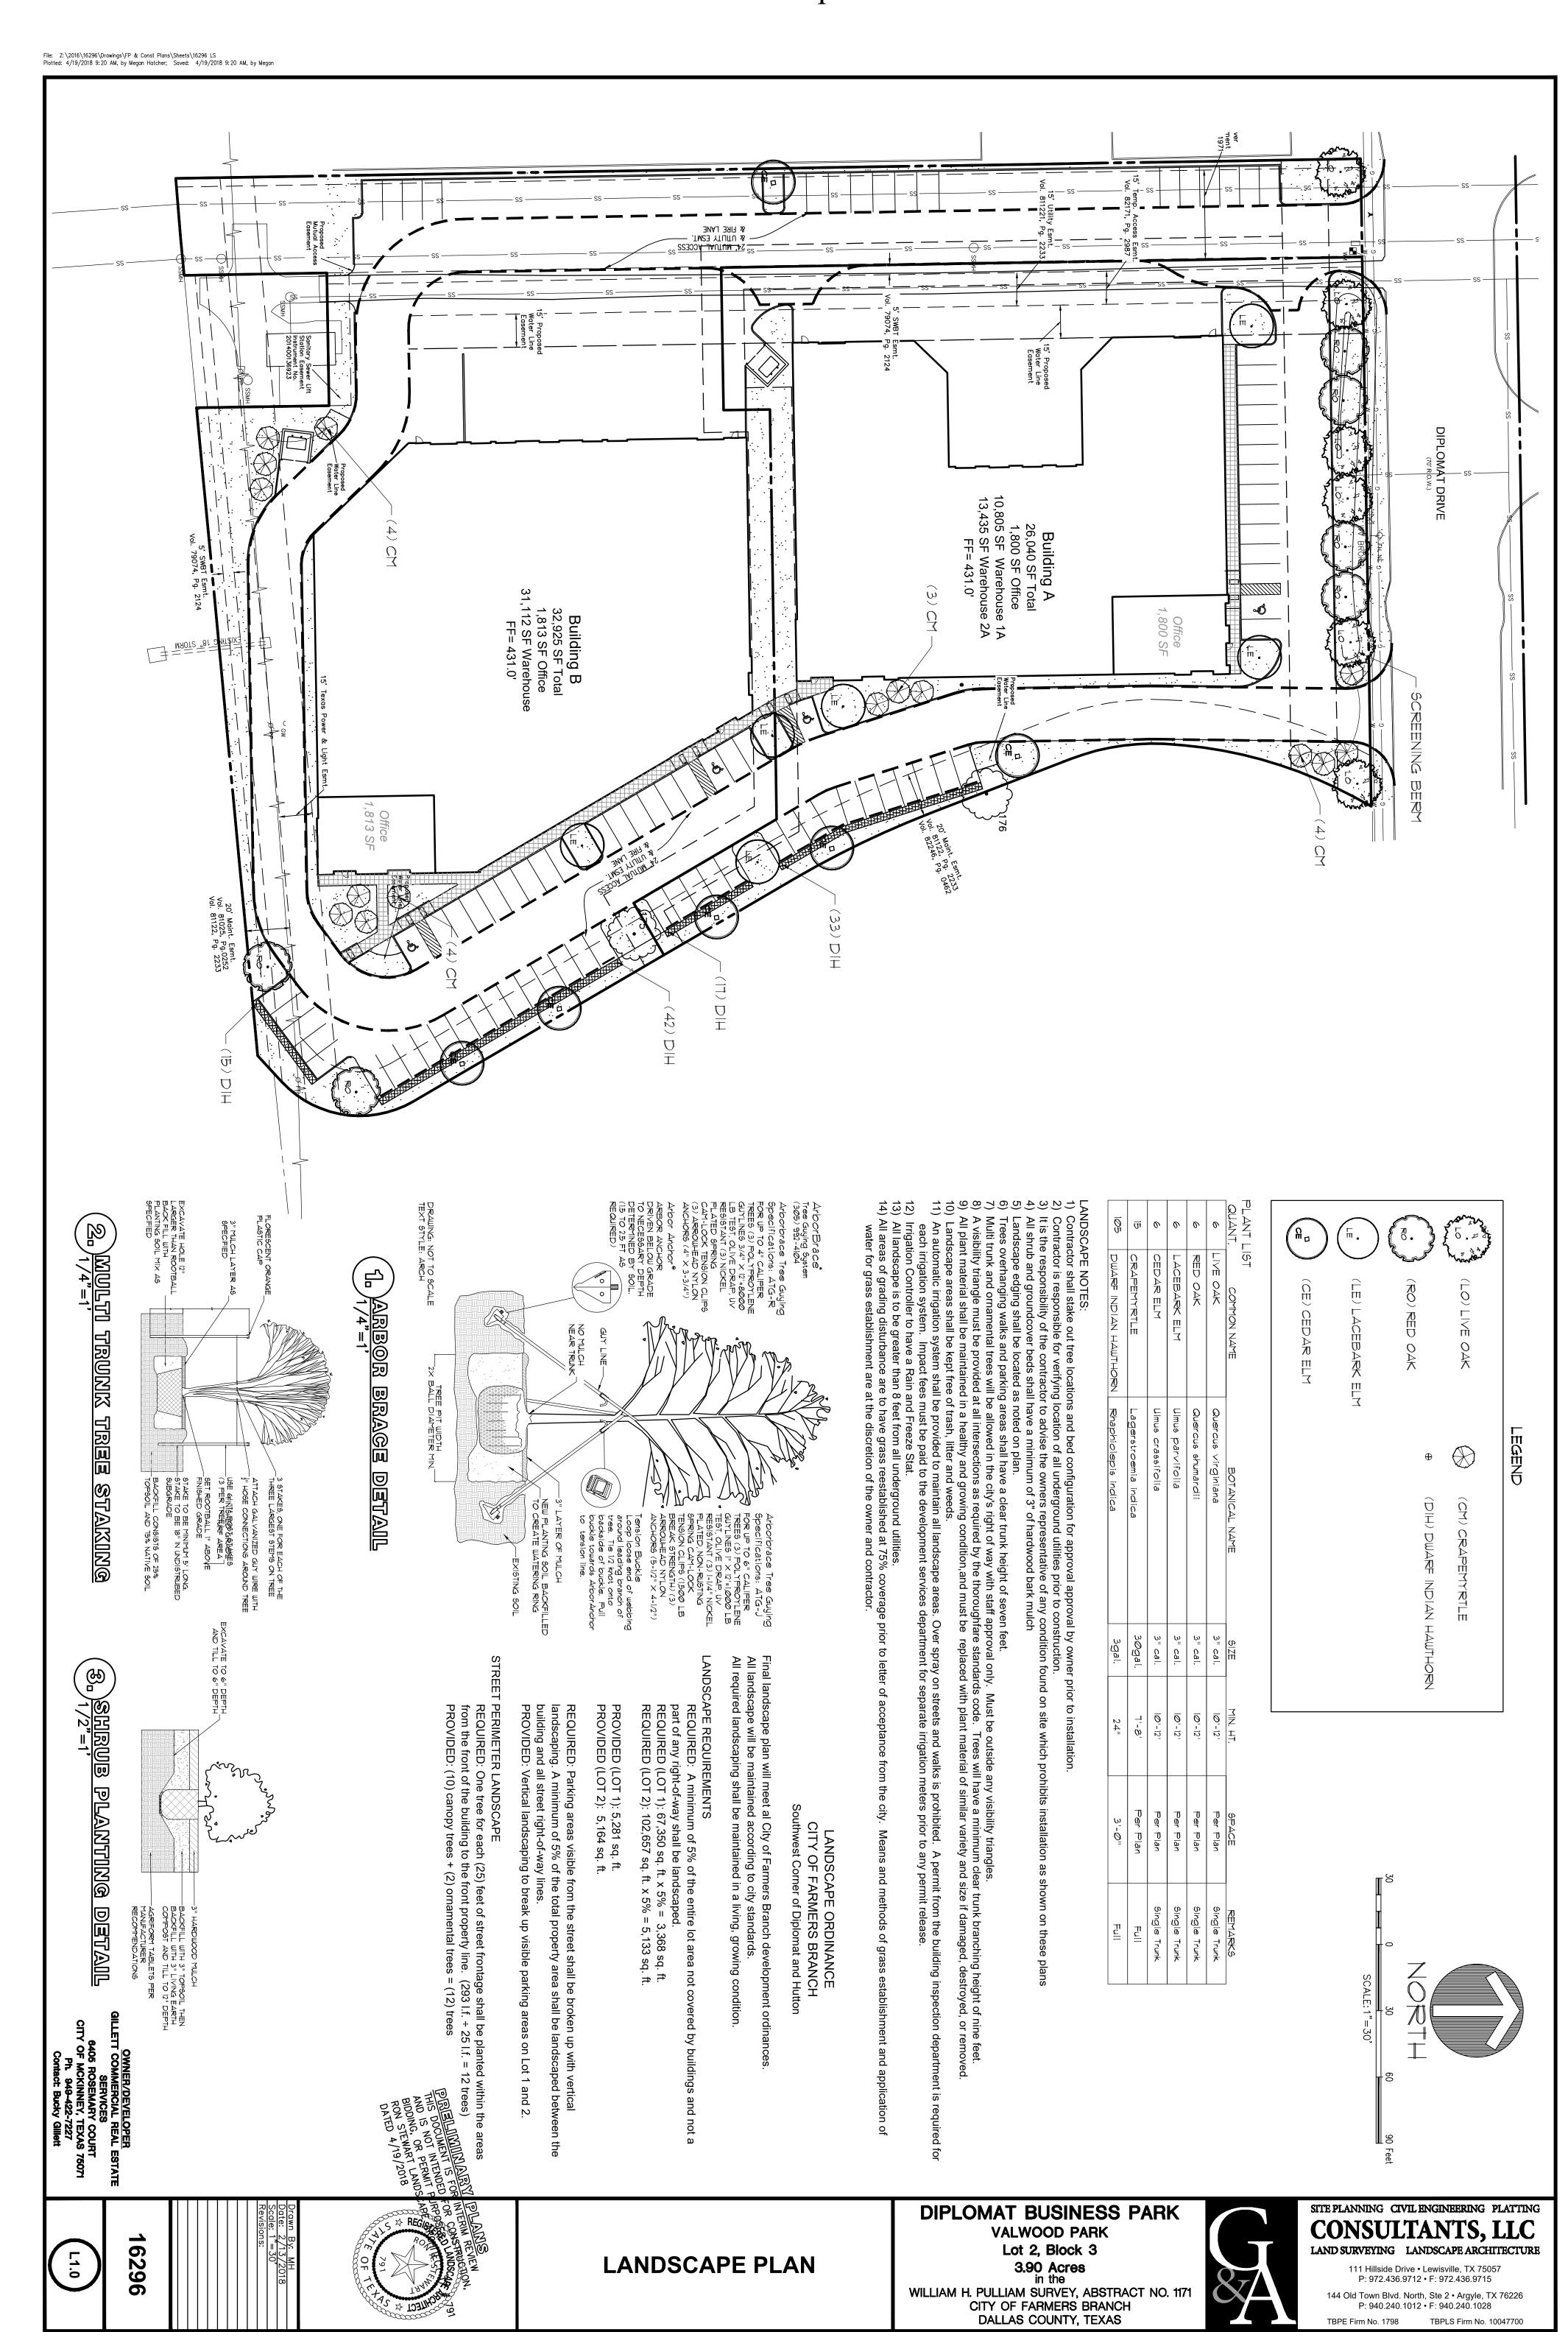

### NOW, THEREFORE, BE IT RESOLVED BY THE CITY COUNCIL OF THE CITY OF FARMERS BRANCH, TEXAS THAT:

**SECTION 1.** The Property shall be developed substantially in accordance with the Detailed Site Plan as shown in Exhibit "A," Landscape Plan as shown in Exhibit "B," and Building Elevations as shown in Exhibit "C" all of which are attached hereto and incorporated herein by reference.

G&A CONSULTANTS, F-1798 DOUGLAS W. WEAVER, P.E. #117386 **DIPLOMAT BUSINESS PARK** Lot 2, Block 3 VALWOOD PARK 16296 **SITE PLAN** C3 3.90 Acres in the WILLIAM H. PULLIAM SURVEY, ABSTRACT NO. 1171 CITY OF FARMERS BRANCH DALLAS COUNTY, TEXAS