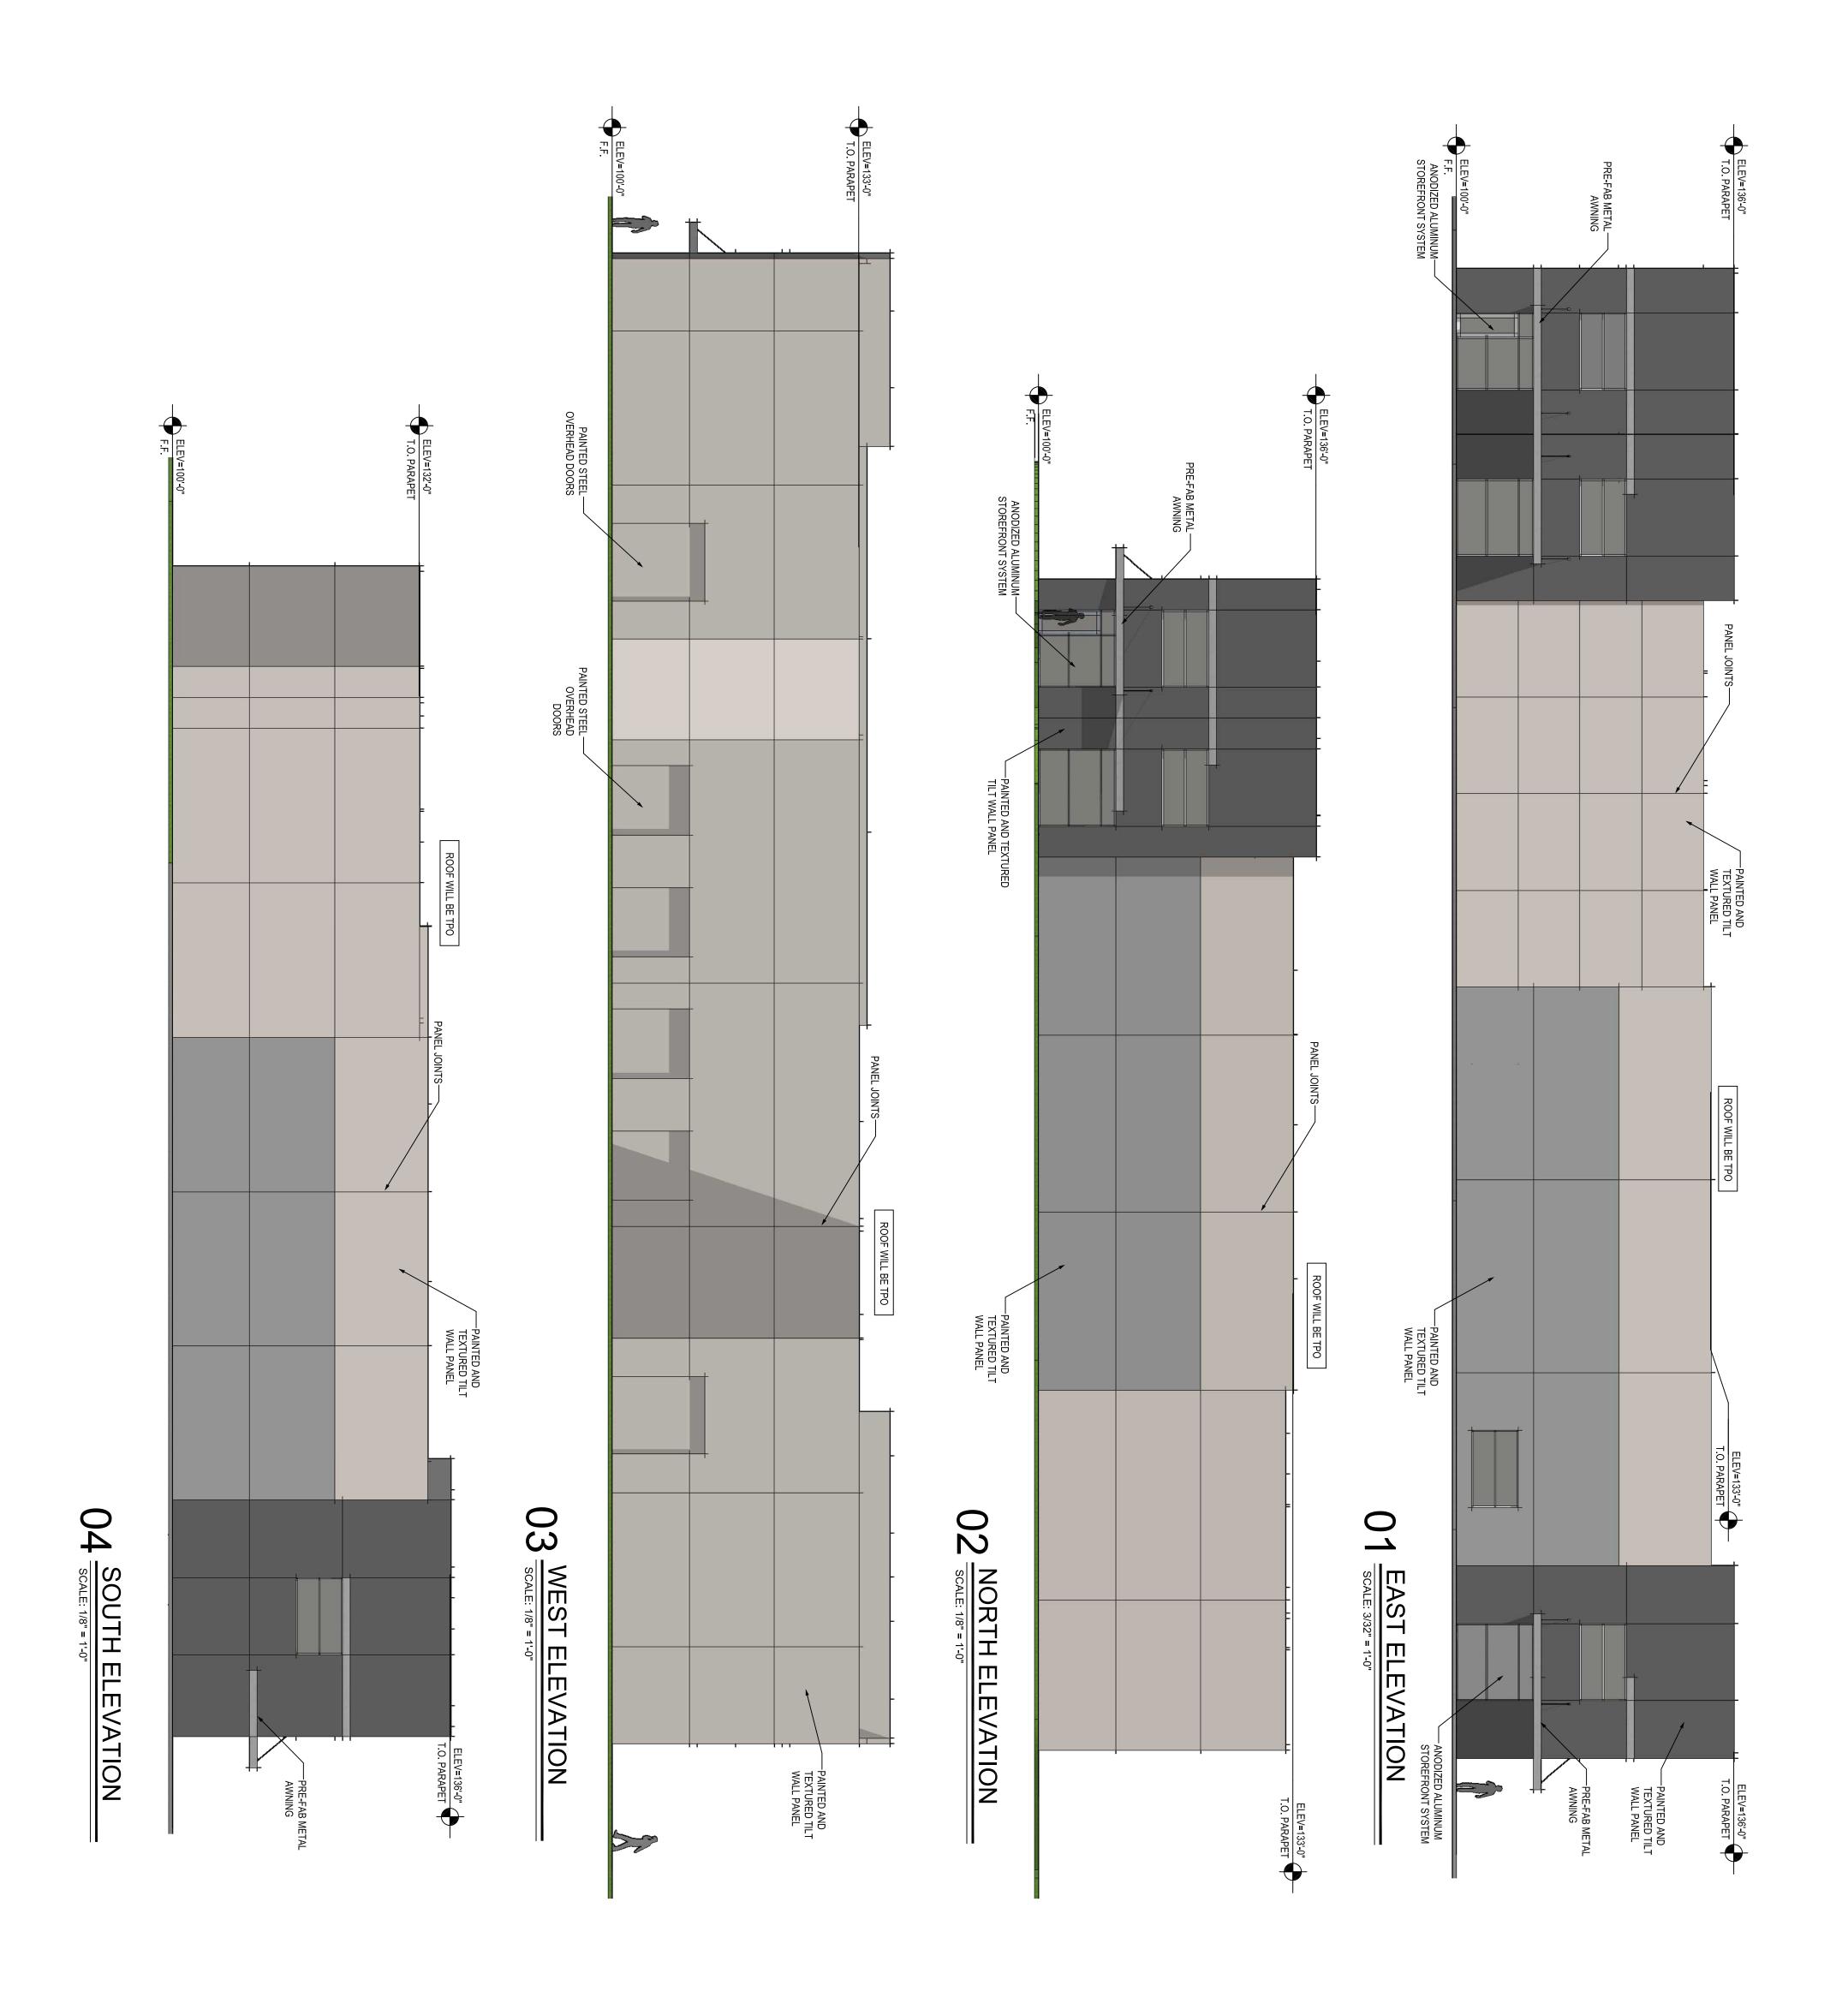

-------------------------------------------------------------------------------------------------------------------------------------------------------------------------------------------------------------------------------------------------------------------------------------------------------------------------------------------------------------------------------------------------------------------------------------------------------------------------------------------------------------------------------------------------------------------------------------------------------------------------------------------------------------------------------------------------------------------------------------|---------------------------|

# Resolution No. 2018-049 Exhibit "C" – Elevations (cont.)