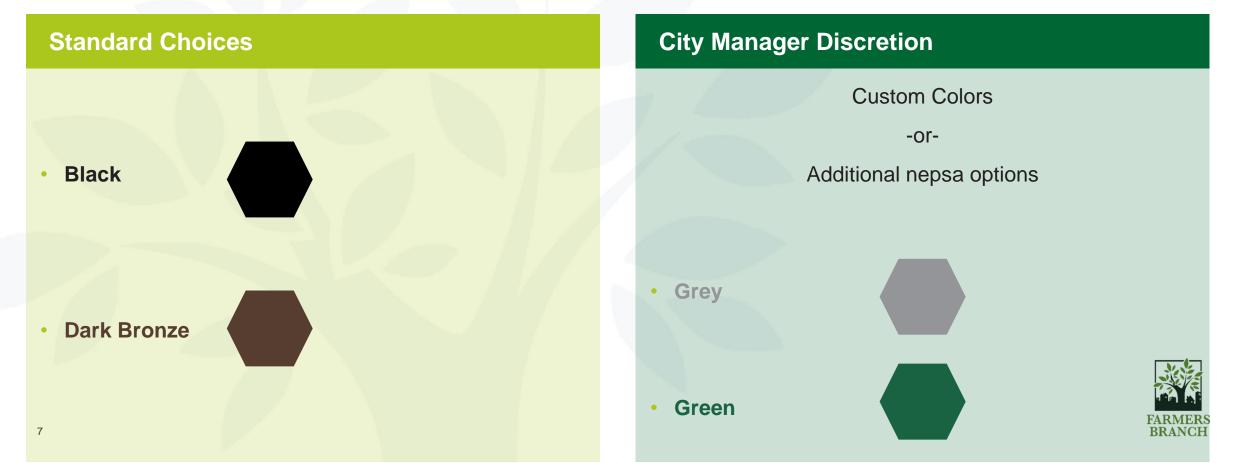

#### **Overview**

 Chapter 284 of the Local Government Code allows certain wireless network providers to install in the publics rights-of-way. Currently, the City has received a permit application for four sites to install KitstiKs in the City of Farmers Branch. As seen in the Smart City Project in The Grove, the KitstiK is designed to host small cell nodes. The City's Design Manual prescribes two primary options for the color of the KitstiK: bronze or black. There is discretion in the color choice and it can be altered by the City Manager.

# **Aesthetic Options**

City Farmers Branch adopted Ordinance No. 3458, for the design manual for the City of Farmers Branch that states, "Colors in Historic Districts and Design Districts must be approved by the City Manager from a palette of approved colors. Unless otherwise provided, all colors shall be dark bronze or black, or as approved by the City Manager shall match the background of any structure the facilities are located upon and all efforts shall be made for the colors to be inconspicuous."