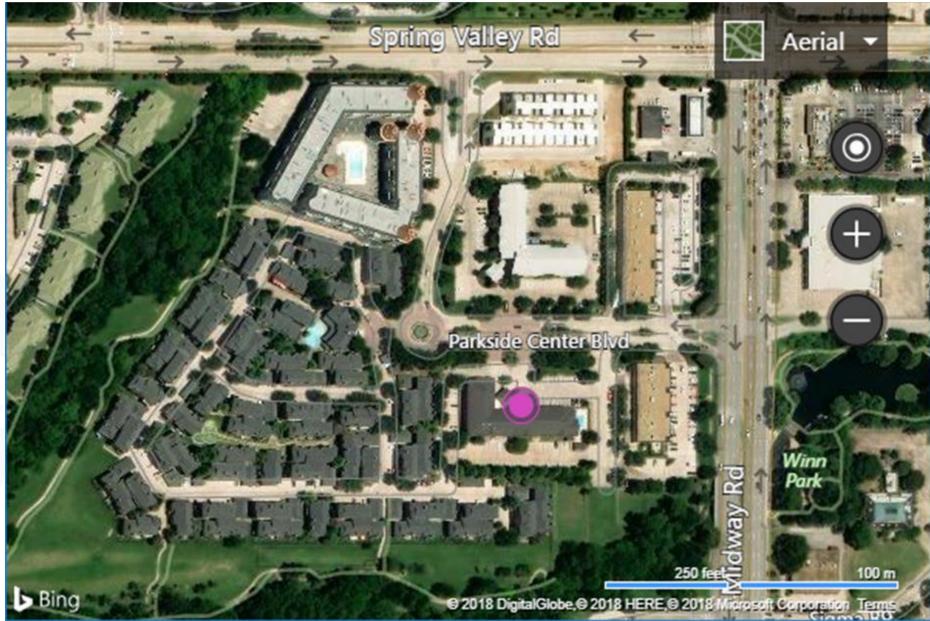

# **Smart Pole Aesthetics**

CITY OF FARMERS BRANCH | 7/10/2018

#### **Overview**

 Chapter 284 of the Local Government Code allows certain wireless network providers to install in the publics rights-of-way. Currently, the City has received a permit application for four sites to install KitstiKs in the City of Farmers Branch. As seen in the Smart City Project in The Grove, the KitstiK is designed to host small cell nodes. The City's Design Manual prescribes two primary options for the color of the KitstiK: bronze or black. There is discretion in the color choice and it can be altered by the City Manager.





#### Site Location: 4801 Spring Valley Rd.





### Site Location: 14315 Gillis Rd





#### Site Location: 4022 Parkside Center Blvd.





# Site Location: 1881 Valley View Ln.





# **Aesthetic Options**

City Farmers Branch adopted Ordinance No. 3458, for the design manual for the City of Farmers Branch that states, "Colors in Historic Districts and Design Districts must be approved by the City Manager from a palette of approved colors. Unless otherwise provided, all colors shall be dark bronze or black, or as approved by the City Manager shall match the background of any structure the facilities are located upon and all efforts shall be made for the colors to be inconspicuous."



# **Additional Considerations: Traffic Lights**

#### **Traffic Light Poles**

- Resolution No. 89-011
  - Traffic poles shall be white at intersections at major thoroughfares.
  - The street lights on Marsh Lane from Valley View Lane north,