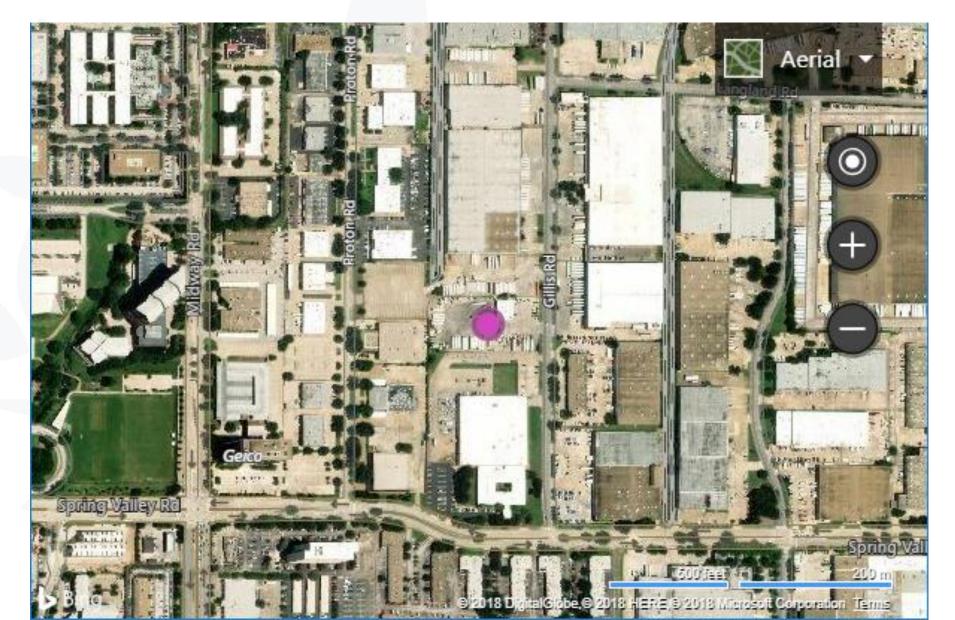

# **Smart Pole Aesthetics**

CITY OF FARMERS BRANCH | 7/10/2018

#### **Overview**

 Chapter 284 of the Local Government Code allows certain wireless network providers to install in the publics rights-of-way. Currently, the City has received a permit application for four sites to install KitstiKs in the City of Farmers Branch. As seen in the Smart City Project in The Grove, the KitstiK is designed to host small cell nodes. The City's Design Manual prescribes two primary options for the color of the KitstiK: bronze or black. There is discretion in the color choice and it can be altered by the City Manager.





#### Site Location: 4801 Spring Valley Rd.





### Site Location: 14315 Gillis Rd





#### Site Location: 4022 Parkside Center Blvd.





# Site Location: 1881 Valley View Ln.





# **Aesthetic Options**

City Farmers Branch adopted Ordinance No. 3458, for the design manual for the City of Farmers Branch that states, "Colors in Historic Districts and Design Districts must be approved by the City Manager from a palette of approved colors. Unless otherwise provided, all colors shall be dark bronze or black, or as approved by the City Manager shall match the background of any structure the facilities are located upon and all efforts shall be made for the colors to be inconspicuous."



# **Additional Considerations: Traffic Lights**

#### **Traffic Light Poles**

- Resolution No. 89-011
  - Traffic poles shall be white at intersections at major thoroughfares.
  - The stre