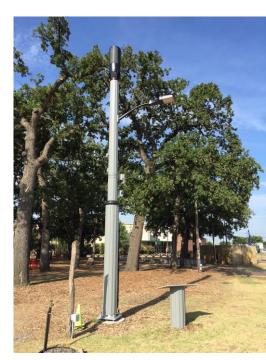

# **Smart Pole Aesthetics**

CITY OF FARMERS BRANCH | 7/10/2018

#### **Overview**

 Chapter 284 of the Local Government Code allows certain wireless network providers to install in the publics rights-of-way. Currently, the City has received a permit application for four sites to install KitstiKs in the City of Farmers Branch. As seen in the Smart City Project in The Grove, the KitstiK is designed to host small cell nodes. The City's Design Manual prescribes two primary options for the color of the KitstiK: bronze or black. There is discretion in the color choice and it can be altered by the City Manager.





#### Site Location: 4801 Spring Valley Rd.





### Site Location: 14315 Gillis Rd





#### Site Location: 4022 Parkside Center Blvd.





# Site Location: 1881 Valley View Ln.





# **Aesthetic Options**

City Farmers Branch adopted Ordinance No. 3458, for the design manual for the City of Farmers Branch that states, "Colors in Historic Districts and Design Districts must be approved by the City Manager from a palette of approved colors. Unless otherwise provided, all colors shall be dark bronze or black, or as approved by the City Manager shall match the background of any structure the facilities are located upon and all efforts shall be made for the colors to be inconspicuous."



# **Additional Considerations: Traffic Lights**

#### **Traffic Light Poles**

- Resolution No. 89-011