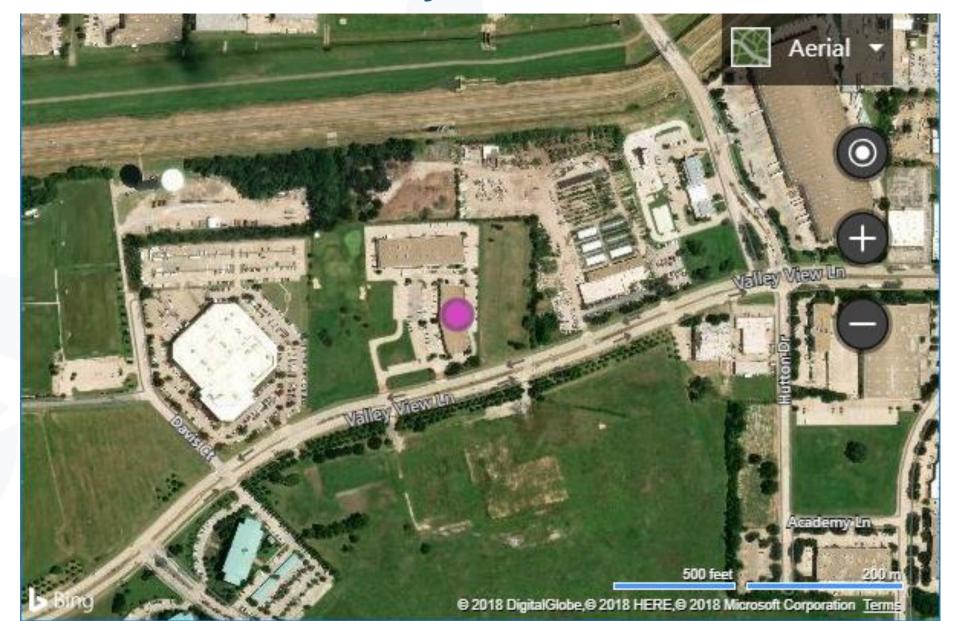

# **Smart Pole Aesthetics**

CITY OF FARMERS BRANCH | 7/10/2018

#### **Overview**

 Chapter 284 of the Local Government Code allows certain wireless network providers to install in the publics rights-of-way. Currently, the City has received a permit application for four sites to install KitstiKs in the City of Farmers Branch. As seen in the Smart City Project in The Grove, the KitstiK is designed to host small cell nodes. The City's Design Manual prescribes two primary options for the color of the KitstiK: bronze or black. There is discretion in the color choice and it can be altered by the City Manager.





#### Site Location: 4801 Spring Valley Rd.





### Site Location: 14315 Gillis Rd





#### Site Location: 4022 Parkside Center Blvd.





# Site Location: 1881 Valley View Ln.





# **Aesthetic Options**

City Farmers Branch adopted Ordinance No. 3458, for the design manual for the City of Farmers Branch that states, "Colors in Historic Districts and Design Districts must be approved by the City Manager from a palette of approved colors. Unless otherwise provided, all colors shall be dark bronze or black, or as approved by the City Manager shall match the background of any structure the facilities are located upon and all efforts shall be made for the colors to be inconspicuous."



# **Additional Considerations: Traffic Lights**

#### **Traffic Light Poles**

- Resolution No. 89-011
  - Traffic poles shall be white at intersections at major thoroughfares.
  - The street lights on Marsh Lane from Valley View Lane north, shall be "kim" type fixtures on anodized b