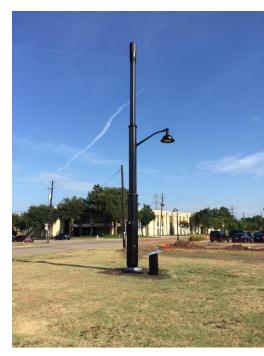

# **Smart Pole Aesthetics**

CITY OF FARMERS BRANCH | 7/10/2018

#### **Overview**

 Chapter 284 of the Local Government Code allows certain wireless network providers to install in the publics rights-of-way. Currently, the City has received a permit application for four sites to install KitstiKs in the City of Farmers Branch. As seen in the Smart City Project in The Grove, the KitstiK is designed to host small cell nodes. The City's Design Manual prescribes two primary options for the color of the KitstiK: bronze or black. There is discretion in the color choice and it can be altered by the City Manager.





#### Site Location: 4801 Spring Valley Rd.





### Site Location: 14315 Gillis Rd





#### Site Location: 4022 Parkside Center Blvd.





# Site Location: 1881 Valley View Ln.





# **Aesthetic Options**

City Farmers Branch adopted Ordinance No. 3458, for the design manual for the City of Farmers Branch that states, "Colors in Historic Districts and Design Districts must be approved by the City Manager from a palette of approved colors. Unless otherwise provided, all colors shall be dark bronze or black, or as approved by the City Manager shall match the background of any structure the facilities are located upon and all efforts shall be made for the colors to be inconspicuous."



# **Additional Considerations: Traffic Lights**

#### **Traffic Light Poles**

- Resolution No. 89-01