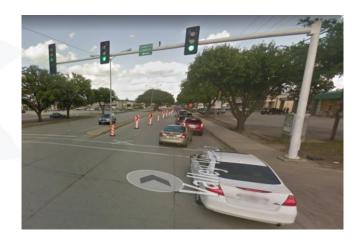

# **Additional Considerations: Traffic Lights**

#### **Traffic Light Poles**

- Resolution No. 89-011
  - Traffic poles shall be white at intersections at major thoroughfares.
  - The street lights on Marsh Lane from Valley View Lane north, shall be "kim" type fixtures on anodized bronze poles and the traffic signal poles shall be bronze color.
- Resolution No. 2007-024
  - The color of traffic signal poles shall be bronze color within the Transit Station Area, Mercer Crossing area, and the Mira Lago development. Repainting of existing traffic signal poles shall occur based