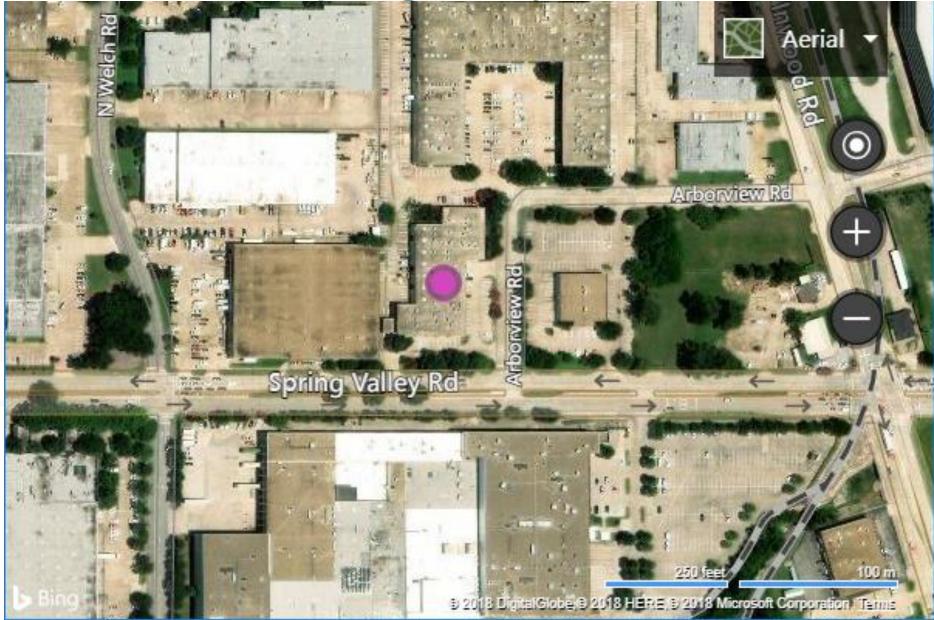

# **Smart Pole Aesthetics**

CITY OF FARMERS BRANCH | 7/10/2018

#### **Overview**

 Chapter 284 of the Local Government Code allows certain wireless network providers to install in the publics rights-of-way. Currently, the City has received a permit application for four sites to install KitstiKs in the City of Farmers Branch. As seen in the Smart City Project in The Grove, the KitstiK is designed to host small cell nodes. The City's Design Manual prescribes two primary options for the color of the KitstiK: bronze or black. There is discretion in the color choice and it can be altered by the City Manager.





#### Site Location: 4801 Spring Valley Rd.





### Site Location: 14315 Gillis Rd





#### Site Location: 4022 Parkside Center Blvd.





# Site Location: 1881 Valley View Ln.





# **Aesthetic Options**

City Farmers Branch adopted Ordinance No. 3458, for the design manual for the City of Farmers Branch that states, "Colors in Historic Districts and Design Districts must be approved by the City Manager from a palette of approved colors. Unless otherwise provided, all colors shall be dark bronze or black, or as approved by the City Manager shall match the background of any structure the facilities are located upon and all efforts shall be made for the colors to be inconspicuous."



# **Additional Considerations: Traffic Lights**

#### **Traffic Light Poles**

- Resolution No. 89-011
  - Traffic poles shall be white at intersecti