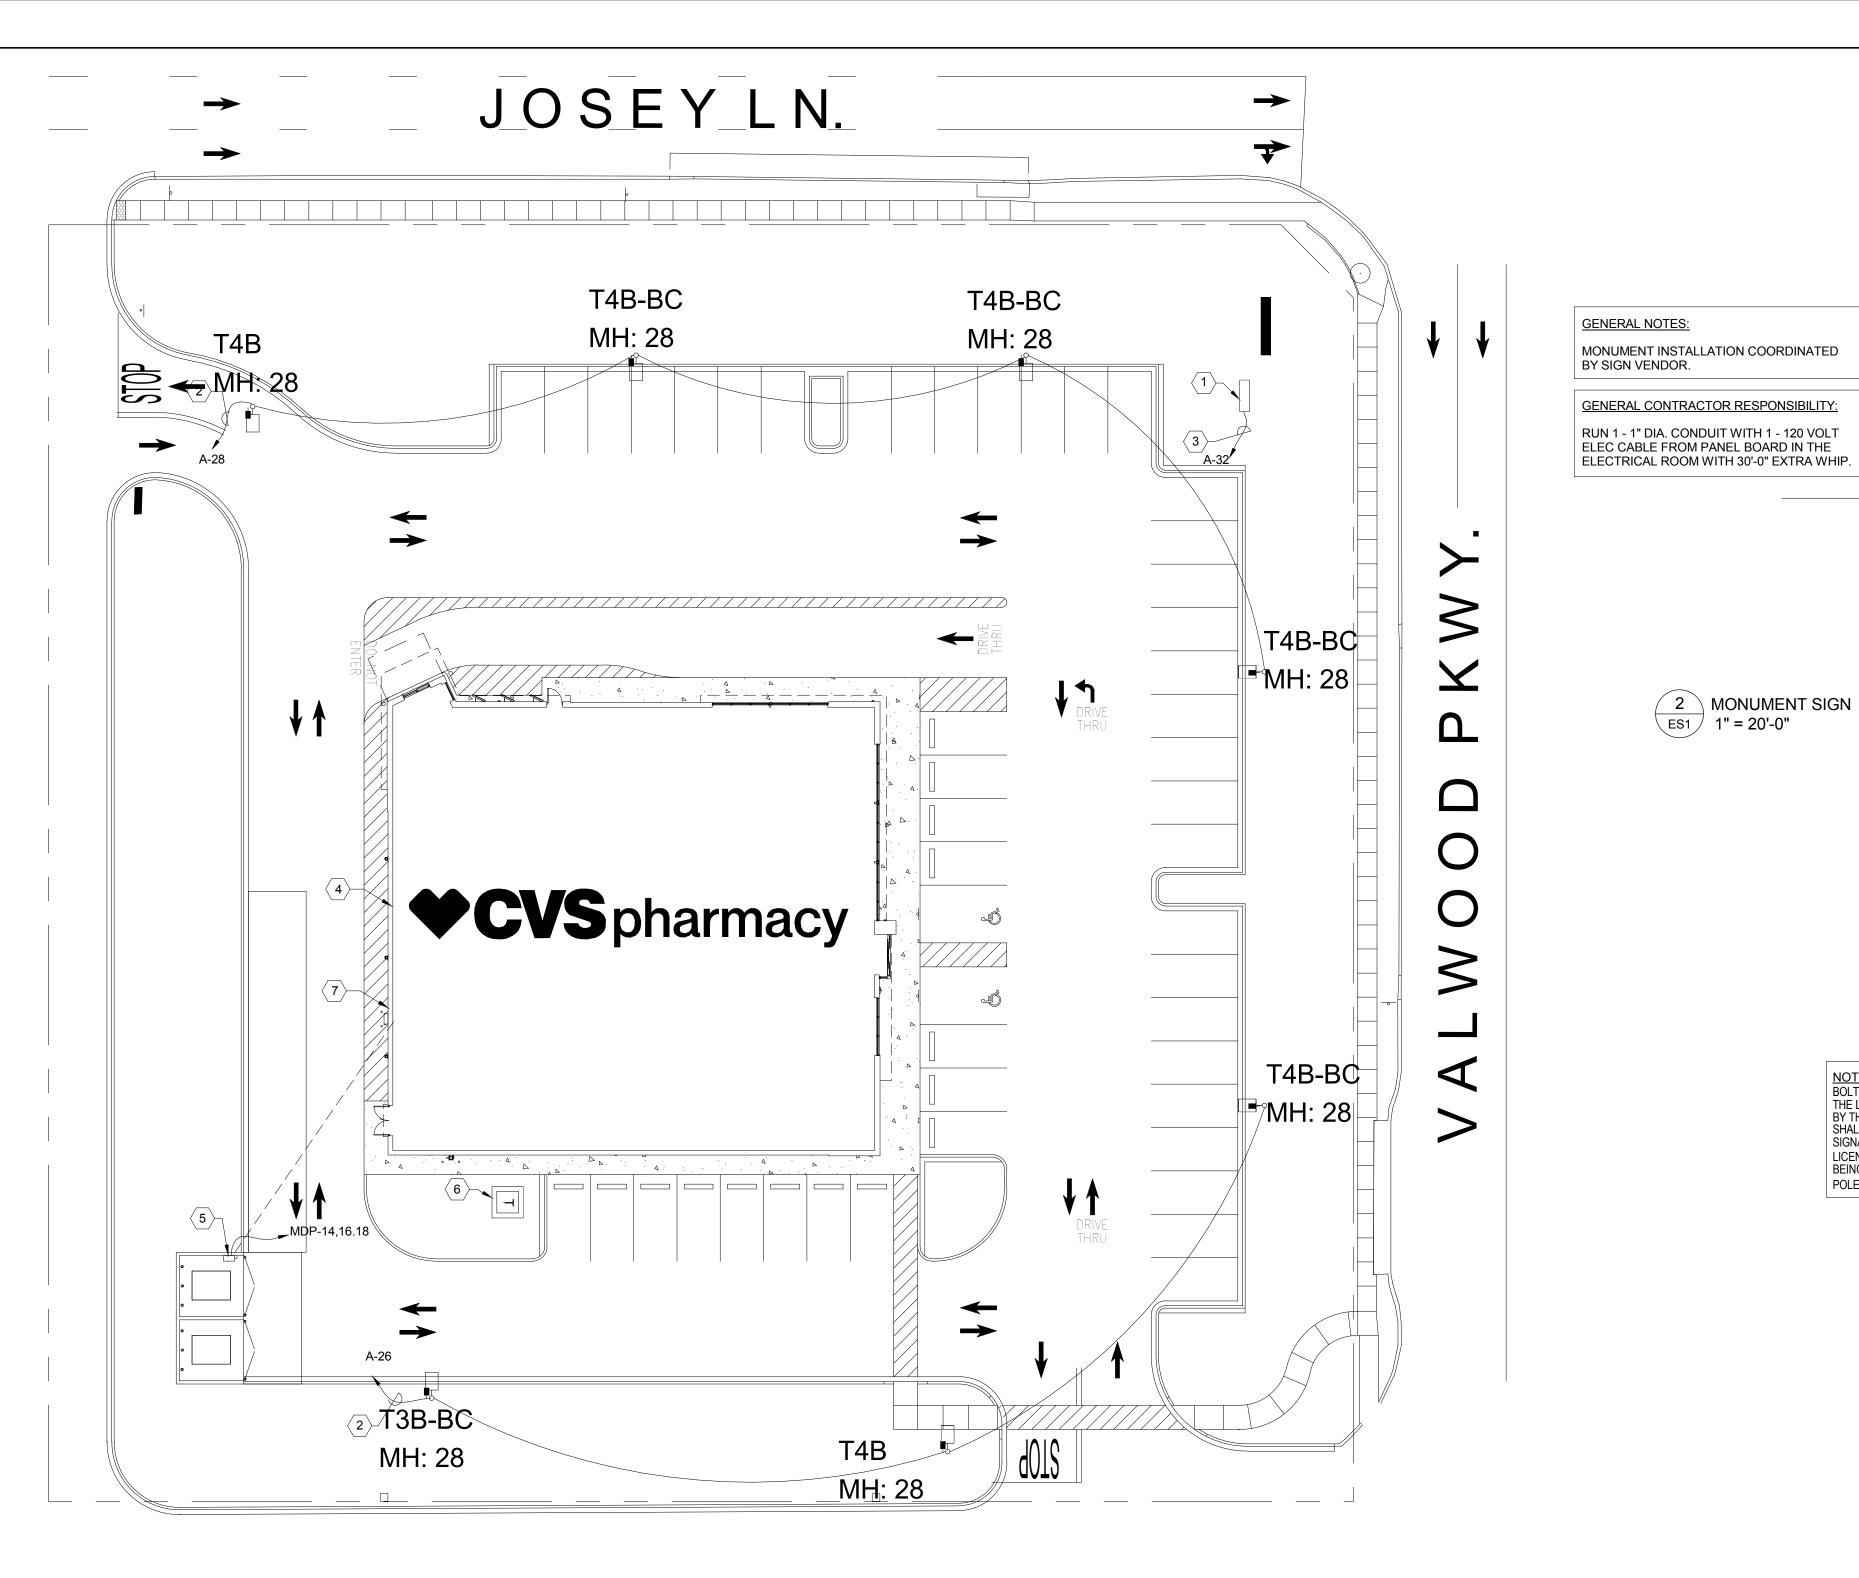

|     | SITE LIGHTING PLAN |   |
|-----|--------------------|---|
| ES1 | 1" = 20'-0"        | Ì |

|   |                                                                                                                                                                                                                                                                                                                                                                                                                                                                                                                                                                                                                                                                                                                                                                                                                                                                                                                                                                                                                                                                                                                                                                                                                                                                                                                                                                                                                                                                                                                                                                                                                                                                                                                                                                                                                                                                                     | SITE LIGHTING FIXTURE SCHEDULE<br>ALL FIXTURES SHALL BE PURCHASED THROUGH THE NATIONAL ACCOUNT VENDOR               |                           |      |          |                  |  |  |  |
|---|-------------------------------------------------------------------------------------------------------------------------------------------------------------------------------------------------------------------------------------------------------------------------------------------------------------------------------------------------------------------------------------------------------------------------------------------------------------------------------------------------------------------------------------------------------------------------------------------------------------------------------------------------------------------------------------------------------------------------------------------------------------------------------------------------------------------------------------------------------------------------------------------------------------------------------------------------------------------------------------------------------------------------------------------------------------------------------------------------------------------------------------------------------------------------------------------------------------------------------------------------------------------------------------------------------------------------------------------------------------------------------------------------------------------------------------------------------------------------------------------------------------------------------------------------------------------------------------------------------------------------------------------------------------------------------------------------------------------------------------------------------------------------------------------------------------------------------------------------------------------------------------|---------------------------------------------------------------------------------------------------------------------|---------------------------|------|----------|------------------|--|--|--|
|   | REFER TO ELECTRICAL SPECIFICATIONS FOR ADDITIONAL REQUIREMENTS WHICH MAY NOT NECESSARILY BE REFLECTED IN CATALOG NUMBER AND/OR DESCRIPTION AND A DESCRIPTION A DESCRIPTION A DESCRIPTION AND A DESCRIPTION A DESCRIPT |                                                                                                                     |                           |      |          |                  |  |  |  |
| М | ARK                                                                                                                                                                                                                                                                                                                                                                                                                                                                                                                                                                                                                                                                                                                                                                                                                                                                                                                                                                                                                                                                                                                                                                                                                                                                                                                                                                                                                                                                                                                                                                                                                                                                                                                                                                                                                                                                                 | DESCRIPTION                                                                                                         | MOUNTING                  | VOLT | LAMPS    |                  |  |  |  |
|   | ТЗВ-ВС                                                                                                                                                                                                                                                                                                                                                                                                                                                                                                                                                                                                                                                                                                                                                                                                                                                                                                                                                                                                                                                                                                                                                                                                                                                                                                                                                                                                                                                                                                                                                                                                                                                                                                                                                                                                                                                                              | (1) SPAULDING #CL1-60L-4K-3-BC WITH 25'-0" POLE SSS-25-40-7-A2-GR,<br>ARM MOUNT SINGLE LUMINAIRE. POLE BASE 3'-0".  | POLE MOUNTED<br>RE: 4/ES1 | 120  | 60 LED'S | PROVID<br>WIND R |  |  |  |
|   | T4B                                                                                                                                                                                                                                                                                                                                                                                                                                                                                                                                                                                                                                                                                                                                                                                                                                                                                                                                                                                                                                                                                                                                                                                                                                                                                                                                                                                                                                                                                                                                                                                                                                                                                                                                                                                                                                                                                 | (1) SPAULDING #CL1-60L-4K-4 WITH 25'-0" POLE SSS-25-40-7-A2-GR,<br>ARM MOUNT SINGLE LUMINAIRE. POLE BASE 3'-0".     | POLE MOUNTED<br>RE: 4/ES1 | 120  | 60 LED'S | PROVID<br>WIND R |  |  |  |
| - | T4B-BC                                                                                                                                                                                                                                                                                                                                                                                                                                                                                                                                                                                                                                                                                                                                                                                                                                                                                                                                                                                                                                                                                                                                                                                                                                                                                                                                                                                                                                                                                                                                                                                                                                                                                                                                                                                                                                                                              | (1) SPAULDING #CL1-60L-4K-4-BC WITH 25'-0" POLE SSS-25-40-7-A2-<br>GR, ARM MOUNT SINGLE LUMINAIRE. POLE BASE 3'-0". | POLE MOUNTED<br>RE: 4/ES1 | 120  | 60 LED'S | PROVID<br>WIND R |  |  |  |

VENDOR PRIOR TO ANY WORK. INFORMATION.

VIDE GREY FINISH. PROVIDE POLE D RATING FOR AREA INSTALLED.

- <u>NOTES</u> 1. VERIFY ALL OVERHEAD AND UNDERGROUND UTILITIES PRIOR TO INSTALLATION OF LIGHT POLE BASES AND CONDUIT.
- 2. REFER TO DRAWING E2 / E2MC FOR ALL BUILDING MOUNTED EXTERIOR LIGHTING FIXTURES.