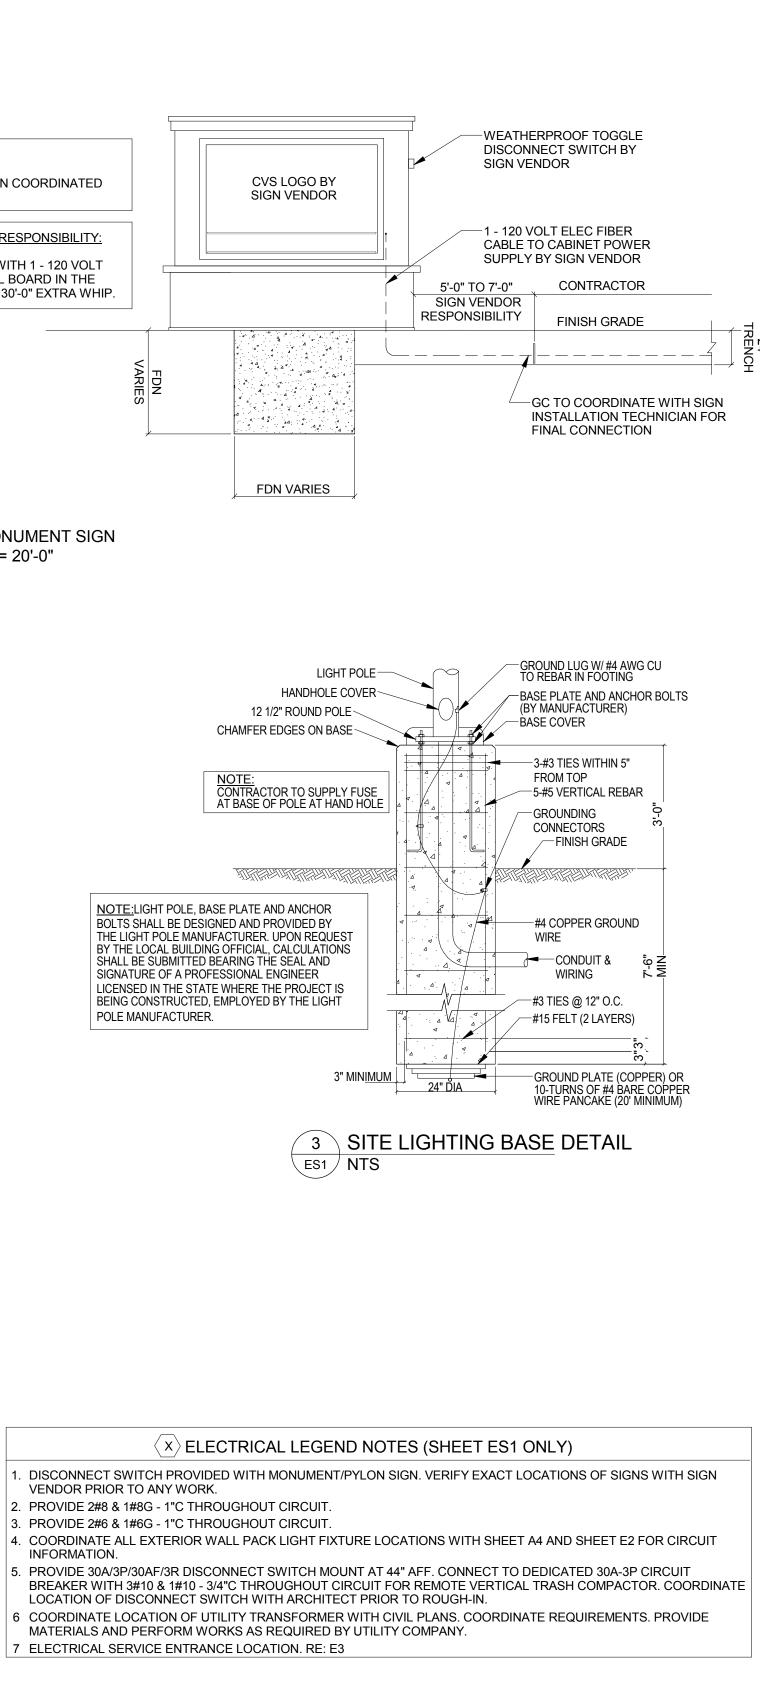

|     | SITE LIGHTING PLAN |   |
|-----|--------------------|---|
| ES1 | 1" = 20'-0"        | Ì |

|   |                                                                                                                                                                                                                                                                                                                                                                                                                                                                                                                                                                                                                                                                                                                                                                                                                                                                                                                                                                                                                                                                                                                                                                                                                                                                                                                                                                                                                                                                                                                                                                                                                                                                                                                                                                                                                                                                                     | SITE LIGHTING FIXTURE SCHEDULE<br>ALL FIXTURES SHALL BE PURCHASED THROUGH THE NATIONAL ACCOUNT VENDOR               |                           |      |          |                  |  |  |  |
|---|-------------------------------------------------------------------------------------------------------------------------------------------------------------------------------------------------------------------------------------------------------------------------------------------------------------------------------------------------------------------------------------------------------------------------------------------------------------------------------------------------------------------------------------------------------------------------------------------------------------------------------------------------------------------------------------------------------------------------------------------------------------------------------------------------------------------------------------------------------------------------------------------------------------------------------------------------------------------------------------------------------------------------------------------------------------------------------------------------------------------------------------------------------------------------------------------------------------------------------------------------------------------------------------------------------------------------------------------------------------------------------------------------------------------------------------------------------------------------------------------------------------------------------------------------------------------------------------------------------------------------------------------------------------------------------------------------------------------------------------------------------------------------------------------------------------------------------------------------------------------------------------|---------------------------------------------------------------------------------------------------------------------|---------------------------|------|----------|------------------|--|--|--|
|   | REFER TO ELECTRICAL SPECIFICATIONS FOR ADDITIONAL REQUIREMENTS WHICH MAY NOT NECESSARILY BE REFLECTED IN CATALOG NUMBER AND/OR DESCRIPTION AND A DESCRIPTION A DESCRIPTION A DESCRIPTION AND A DESCRIPTION A DESCRIPT |                                                                                                                     |                           |      |          |                  |  |  |  |
| М | ARK                                                                                                                                                                                                                                                                                                                                                                                                                                                                                                                                                                                                                                                                                                                                                                                                                                                                                                                                                                                                                                                                                                                                                                                                                                                                                                                                                                                                                                                                                                                                                                                                                                                                                                                                                                                                                                                                                 | DESCRIPTION                                                                                                         | MOUNTING                  | VOLT | LAMPS    |                  |  |  |  |
|   | ТЗВ-ВС                                                                                                                                                                                                                                                                                                                                                                                                                                                                                                                                                                                                                                                                                                                                                                                                                                                                                                                                                                                                                                                                                                                                                                                                                                                                                                                                                                                                                                                                                                                                                                                                                                                                                                                                                                                                                                                                              | (1) SPAULDING #CL1-60L-4K-3-BC WITH 25'-0" POLE SSS-25-40-7-A2-GR,<br>ARM MOUNT SINGLE LUMINAIRE. POLE BASE 3'-0".  | POLE MOUNTED<br>RE: 4/ES1 | 120  | 60 LED'S | PROVID<br>WIND R |  |  |  |
|   | T4B                                                                                                                                                                                                                                                                                                                                                                                                                                                                                                                                                                                                                                                                                                                                                                                                                                                                                                                                                                                                                                                                                                                                                                                                                                                                                                                                                                                                                                                                                                                                                                                                                                                                                                                                                                                                                                                                                 | (1) SPAULDING #CL1-60L-4K-4 WITH 25'-0" POLE SSS-25-40-7-A2-GR,<br>ARM MOUNT SINGLE LUMINAIRE. POLE BASE 3'-0".     | POLE MOUNTED<br>RE: 4/ES1 | 120  | 60 LED'S | PROVID<br>WIND R |  |  |  |
| - | T4B-BC                                                                                                                                                                                                                                                                                                                                                                                                                                                                                                                                                                                                                                                                                                                                                                                                                                                                                                                                                                                                                                                                                                                                                                                                                                                                                                                                                                                                                                                                                                                                                                                                                                                                                                                                                                                                                                                                              | (1) SPAULDING #CL1-60L-4K-4-BC WITH 25'-0" POLE SSS-25-40-7-A2-<br>GR, ARM MOUNT SINGLE LUMINAIRE. POLE BASE 3'-0". | POLE MOUNTED<br>RE: 4/ES1 | 120  | 60 LED'S | PROVID<br>WIND R |  |  |  |

VENDOR PRIOR TO ANY WORK. INFORMATION.

VIDE GREY FINISH. PROVIDE POLE D RATING FOR AREA INSTALLED.

- <u>NOTES</u> 1. VERIFY ALL OVERHEAD AND UNDERGROUND UTILITIES PRIOR TO INSTALLATION OF LIGHT POLE BASES AND CONDUIT.
- 2. REFER TO DRAWING E2 / E2MC FOR ALL BUILDING MOUNTED EXTERIOR LIGHTING FIXTURES.