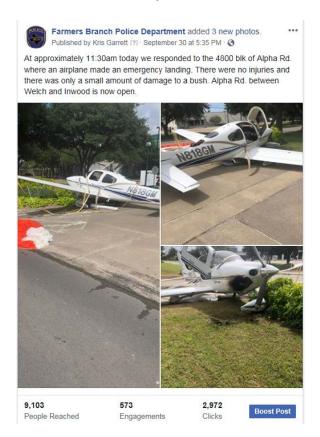

# Public Emergency Notification

LAUREN SANCHEZ
EMERGENCY MANAGEMENT SPECIALIST





### City Demographic Overview

#### Estimates\*:

- Population......37,088
- Population 65 years and older....13.5%
- Number of Households......11,855

### Common Spoken Foreign Languages:

Spanish (11,227 speakers), Korean (351 speakers), and Vietnamese (328 speakers)\*\*

<sup>\*</sup> https://www.census.gov/quickfacts/fact/table/farmersbranchcitytexas/PST045217

<sup>\*\*</sup> https://datausa.io/profile/geo/farmers-branch-tx/#demographics

# Means of Communication/Notification

Social Media (Facebook, Twitter, Next Door); Communications Department, Police Department

Branch Bulletins via mail and email; Communications Department

Everbridge System; Emergency Management





### Everbridge: Branch Alert

Mass notification system to communicate internally and with public

EOC Activation

### How to Sign Up

- Online on the Farmers Branch webpage
- Text FBALERT1 to 888-777

#### Signing Up

- Enter location(s) of home or business
- Elect text message, phone call, and/or email
- Choose specific alerts you want to receive



## Everbridge: Branch Alert

#### **Notifications**

- National Weather Service alerts and City issued alerts
- Customizable by geographical area or alert subscription

#### Who Issues Notifications

- Fire/Emergency Management
- Police Department-coming soon

| <u>Title</u>                                  | Event Name          | <u>Sent On</u> ▼        | Sent By           | Sent To    |
|-----------------------------------------------|----