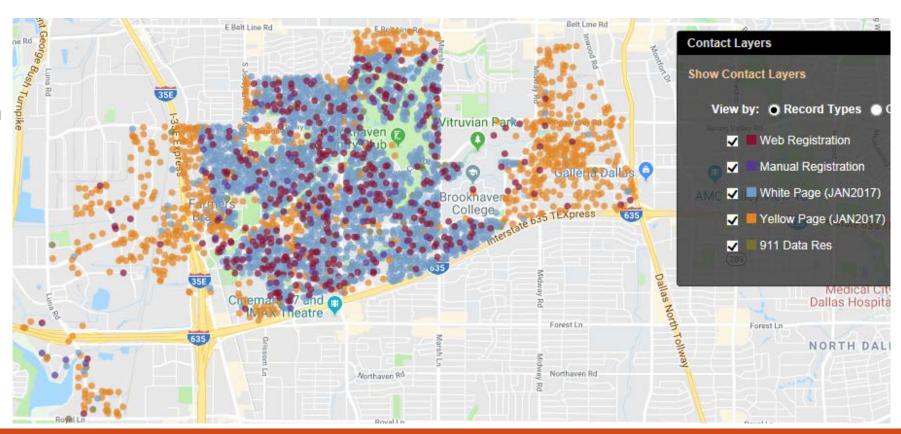

# Everbridge: Branch Alert

**14,364 Total Contacts** (9/26)

616 self-registered