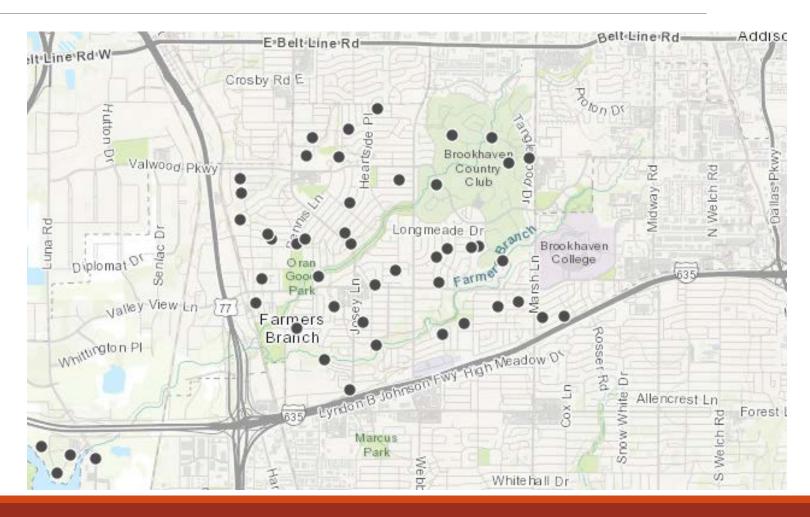

-----------|-------------------|------------|
| Flash Flood Warning                           | Flash Flood Warning | 2018-09-22 02:16:00 CST | System            | <u>262</u> |
| Branch Alert: Temporary Road Closure          |                     | 2018-08-07 16:58:29 CST | Kristofor Garrett | <u>406</u> |
| Branch Alert: Scheduled ONCOR Power<br>Outage |                     | 2018-08-07 06:58:15 CST | Lauren Sanchez    | <u>73</u>  |

# Everbridge: Branch Alert

**14,364 Total Contacts** (9/26)

616 self-registered

### Challenges

- Language translation
- System malfunction



### STEAR: State of Texas Emergency Assistance Registry

**52 Contacts** (9/26)

### Signing Up

- Online on City Website
- In person at Fire Admin.

Language Specification

Data Usage by City

Prolonged response



The City of Farmers Branch strives to keep citizens up to date on important safety information.

Encourage your family, neighbors, coworkers, and districts to sign up today.

### **Questions?**