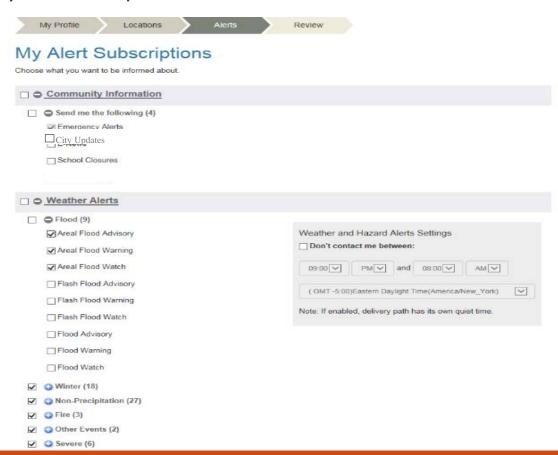

### How to Sign Up

- Online on the Farmers Branch webpage
- Text FBALERT1 to 888-777

#### Signing Up

- Enter location(s) of home or business
- Elect text message, phone call, and/or email
- Choose specific alerts you want to receive

## Everbridge: Branch Alert

#### **Notifications**

- National Weather Service alerts and City issued alerts
- Customizable by geographical area or alert subscription