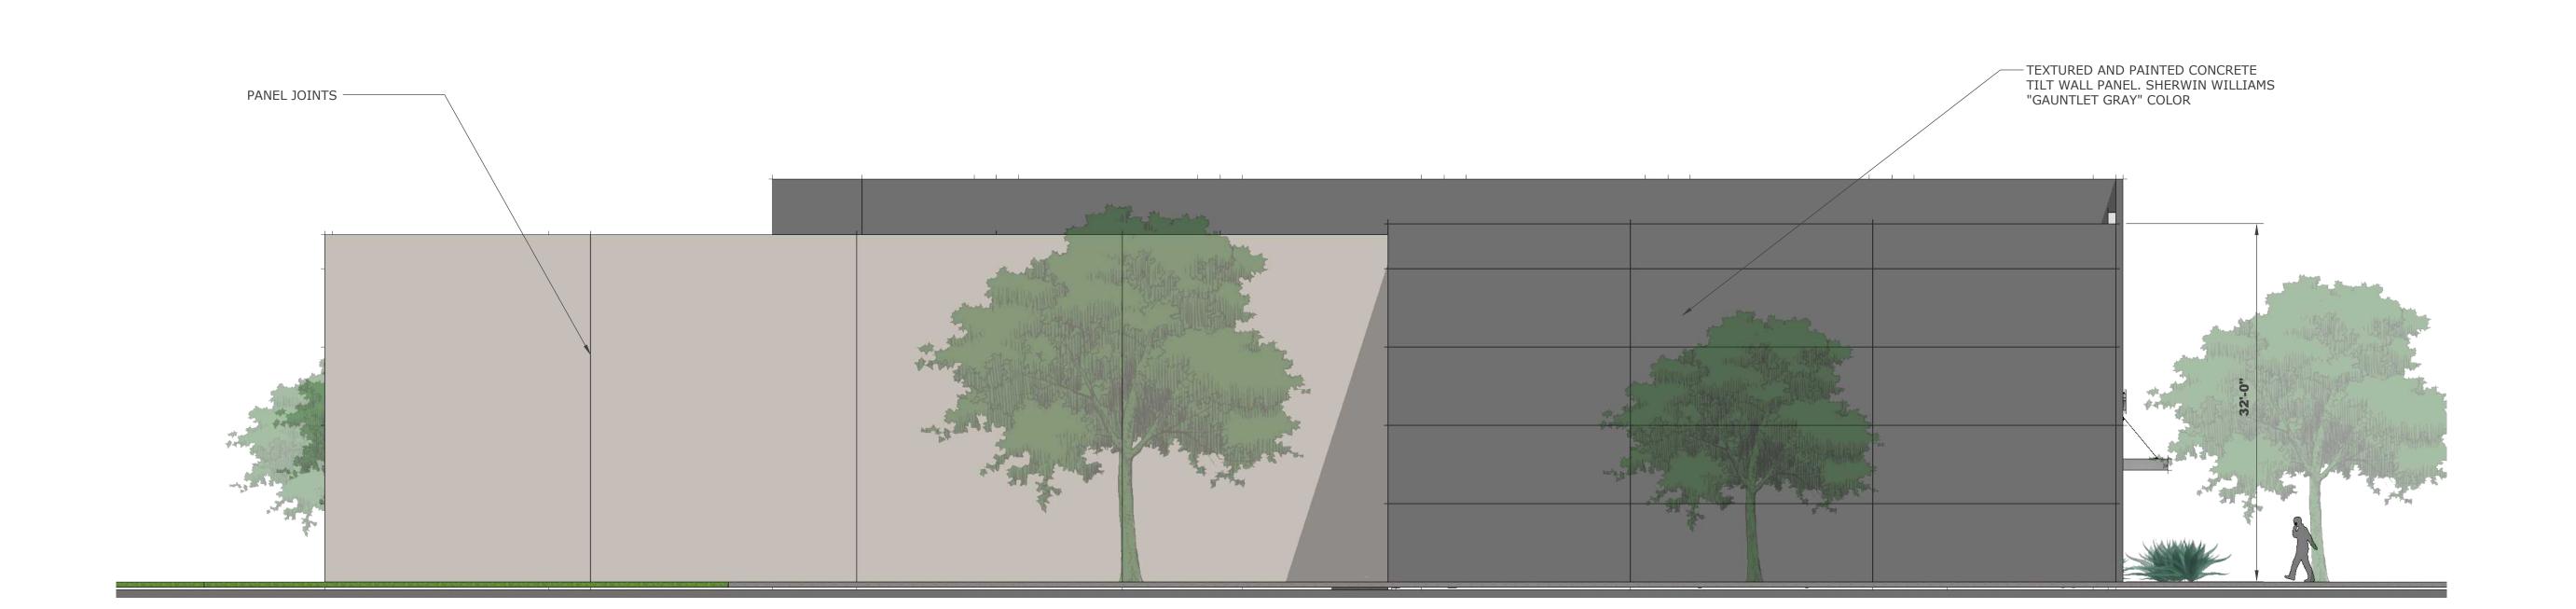

### **BUILDING B - WEST ELEVATION**

TEXTURED AND PAINTED TILT WALL PANEL. SW "GAUNTLET GRAY" COLOR