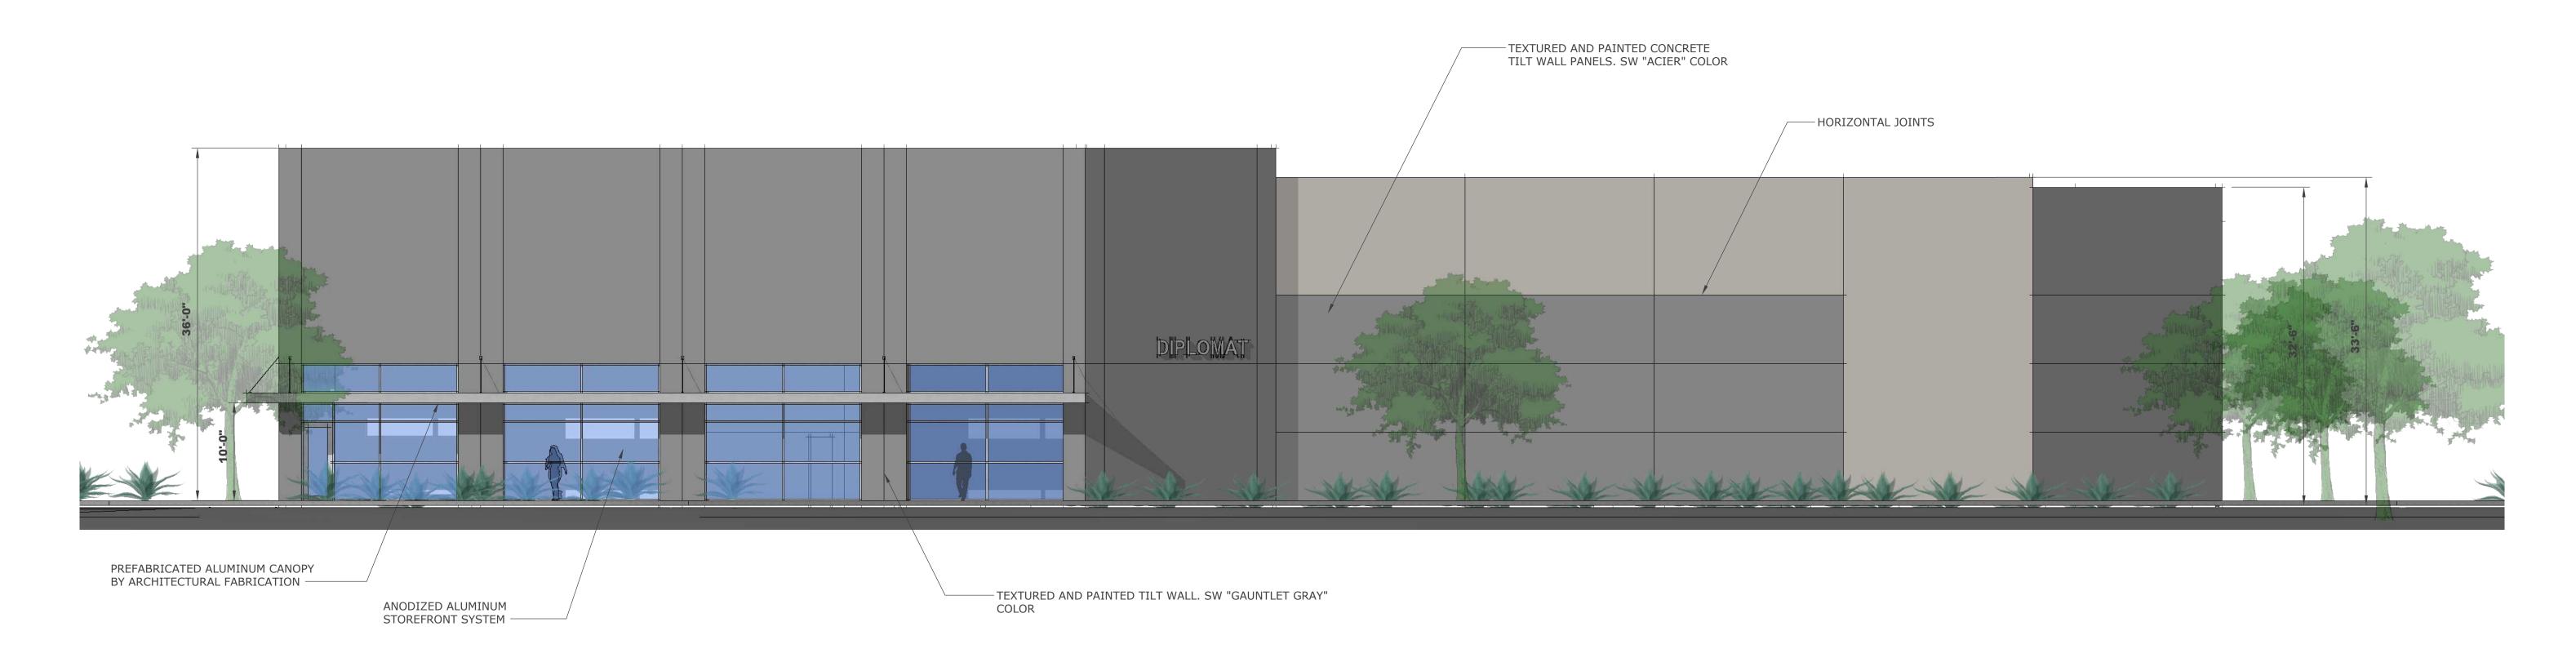

# **BUILDING B - SOUTH ELEVATION**

OVERHEAD METAL DOORS -

### **BUILDING B - WEST ELEVATION**

TEXTURED AND PAINTED TILT WALL PANEL. SW "GAUNTLET GRAY" COLOR