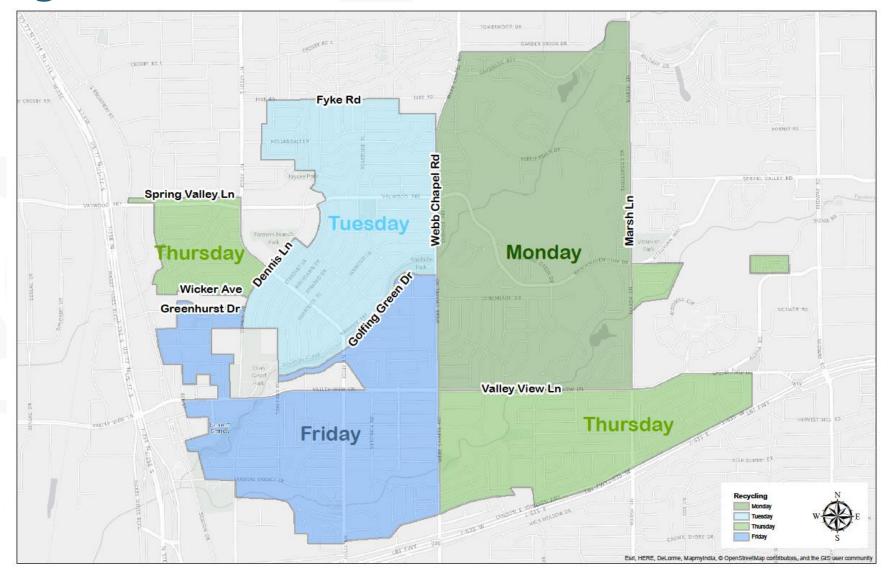

imately 3,530 cubic yards of brush diverted this fiscal year
- Extends the life of the landfill



### **Potential New Schedule**

- Align brush and bulky collection schedule with recycling day collection schedule
  - Begin February 1, 2019
  - Extensive marketing/education effort



# Once per Month Bulk Collection

Bulk collection for entire city would occur during 1 week

#### Rewards

- Improved aesthetics one less day garbage is at the curb
- On call scheduling

#### Risks

- Set out rate difference more stops
- Set out volume difference longer time per stop
- Both would result in more trips to the landfill (1 hr per trip)
- No separate brush collection during the "Bulk Collection Week"
  - Need all capacity to collect bulk and haul to landfill



# **Recycling Collection Schedule**