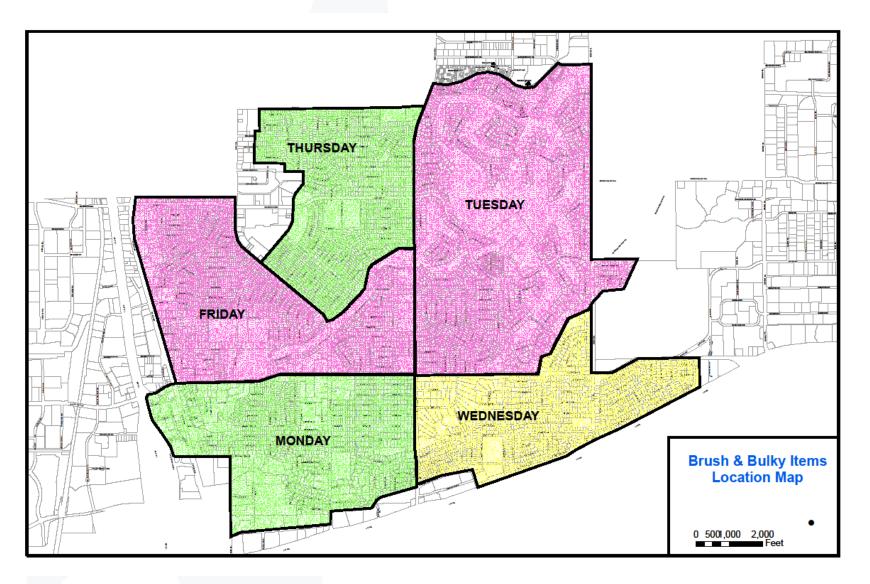

# **Brush and Bulky Collection**

### **Current Schedule**

### **Potential New Schedule**

- Align brush and bulky collection schedule with recycling day collection schedule
  - Begin February 1, 2019
  - Extensive marketing/education effort