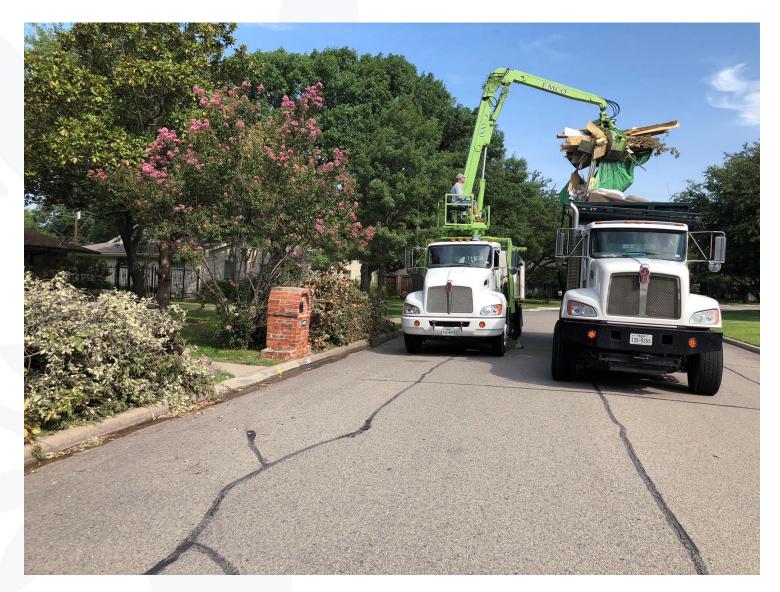

# **Brush and Bulky Collection**

# **Current Route Performance: 1 per week**

- ~1,500 potential stops per route
- Brush <u>and</u> Bulky average set out rate for 1 per week: 16.5%
- Bulky set out rate: 4-12%
  - Thursday and Friday routes had 10-12%
- Typical number of trips to landfill: 2 per day
- Roundtrip time to landfill: 1 hour
- Average time per stop: 3 minutes
- Average time range per stop: 1.95 4.21 minutes per stop