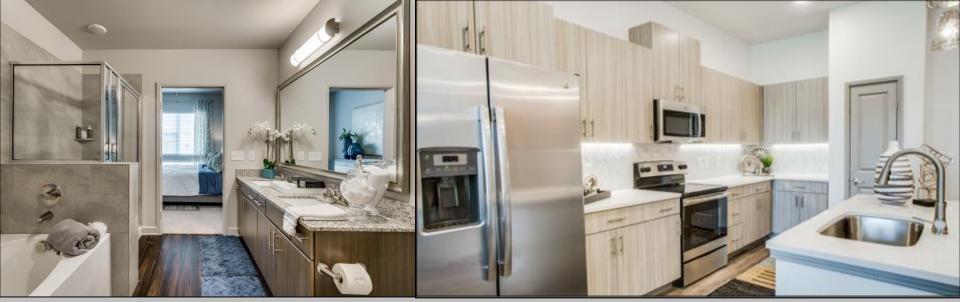

#### JEFFERSON EAST BRANCH 2 DOG PARK

- Side-by-side refrigerator with icemaker
- Kitchen islands
- Hardwood look flooring
- Minimum 10 ft ceilings

- UNIT AMENITIES
- Oval tubs with upgraded tile
- Walk-in closets
- Balconies and patios with ground floor private yards
- Upgraded granite countertops
- Separate glass-enclosed shower in select units

- Stainless steel appliance package
- Designer Cabinets
- Full sized washer and dryer in all units
- Designer kitchen backsplash