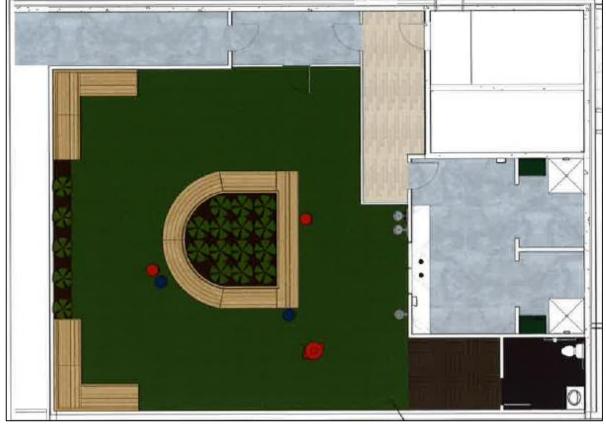

#### JEFFERSON EAST BRANCH 2 DOG PARK

- Side-by-side refrigerator with icemaker
- Kitchen islands
- Hardwood look flooring
- Minimum 10 ft ceilings

- UNIT AMENITIES
- Oval tubs with upgraded tile
- Walk-in closets
- Balconies and patios with ground floor private yards
- Upgraded granite countertops
- Separate glass-enclosed shower in select units