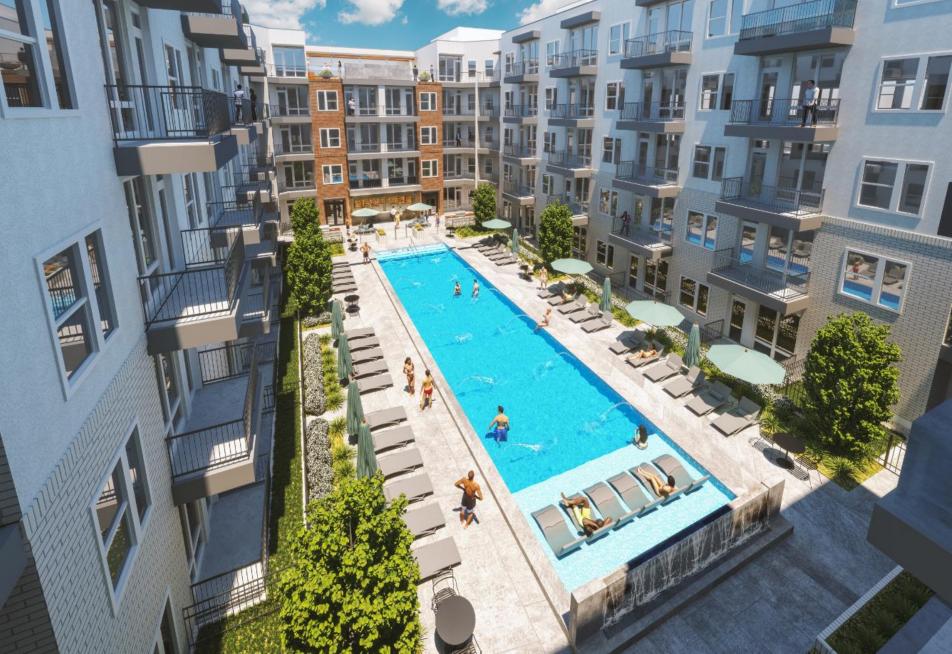

- Resort-style pool

- COMMUNITY AMENITIES
- Business center
- Wireless connection in all common areas
- State of the art fitness center & Yoga studio
- Controlled access
- Conditioned corridors
- Two outdoor kitchens



#### JEFFERSON EAST BRANCH 2 DOG PARK











- Side-by-side refrigerator with icemaker
- Kitchen islands
- Hardwood look flooring
- Minimum 10 ft ceilings

- UNIT AMENITIES
- Oval tubs with upgraded tile
- Walk-in closets
- Balconies and patios with ground floor private yards
- Upgraded granite countertops
- Separate glass-enclosed shower in select units

- Stainless steel appliance package
- Designer Cabinets
- Full sized washer and dryer in all units
- Designer kitchen backsplash



#### JEFFERSON EAST BRANCH 2 RENDERING





### JEFFERSON EAST BRANCH 2 RENDERING