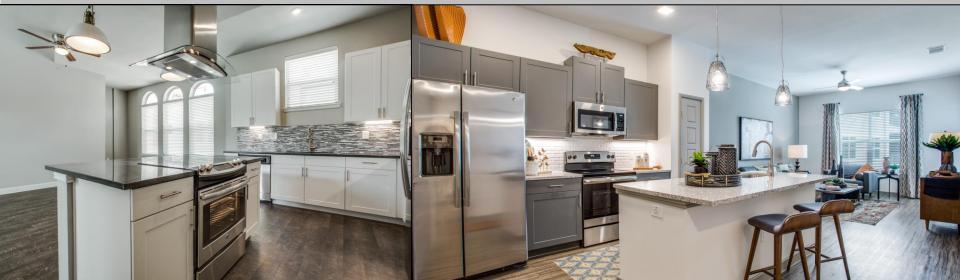

#### JEFFERSON EAST BRANCH 2 DOG PARK

- Side-by-side refrigerator with icemaker
- Kitchen islands
- Hardwood look flooring
- Minimum 10 ft ceilings

- UNIT AMENITIES
- Oval tubs with upgraded tile
- Walk-in closets
- Balconies and patios with ground floor private yards
- Upgraded granite countertops
- Separate glass-enclosed shower in select units

- Stainless steel appliance package
- Designer Cabinets
- Full sized washer and dryer in all units
- Designer kitchen backsplash