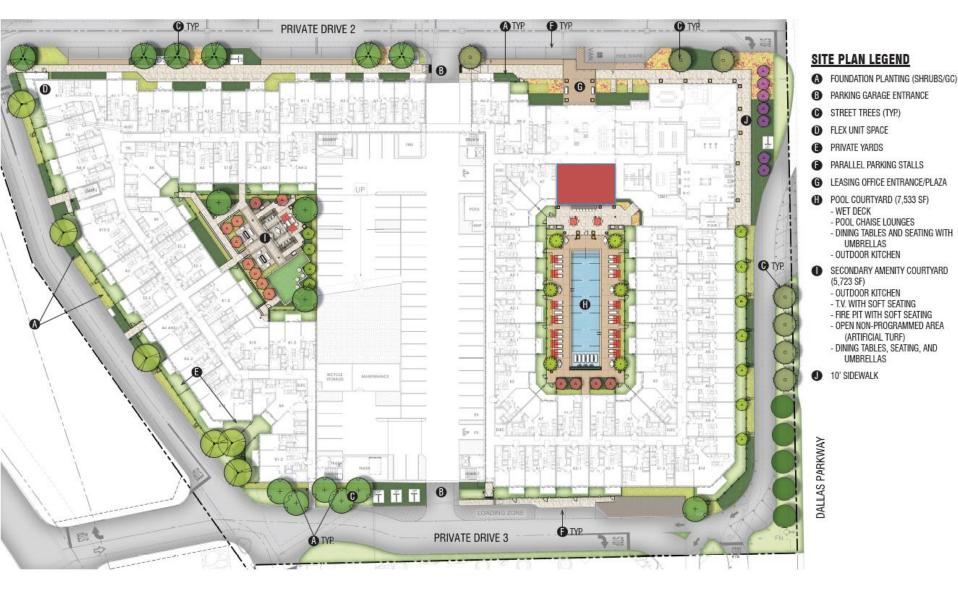

## **JEFFERSON EAST BRANCH 2**

A P A R T M E N T D E V E L O P M E N T









# JEFFERSON EAST BRANCH 2







- Concierge service
- Rooftop Dog park
- 5<sup>th</sup> floor lounge with courtyard views
- Resort-style pool

- COMMUNITY AMENITIES
- Business center
- Wireless connection in all common areas
- State of the art fitness center & Yoga studio
- Controlled access
- Conditioned corridors
- Two outdoor kitchens



#### JEFFERSON EAST BRANCH 2 DOG PARK











- Side-by-side refrigerator with icemaker
- Kitchen islands
- Hardwood look flooring
- Minimum 10 ft ceilings

- UNIT AMENITIES
- Oval tubs with upgraded tile
- Walk-in closets
- Balconies and patios with ground floor private yards
- Upgraded granite countertops
- Separate glass-enclosed shower in select units

- Stainless steel appliance package
- Designer Cabinets
- Full sized washer and dryer in all units
- Designer kitchen backs