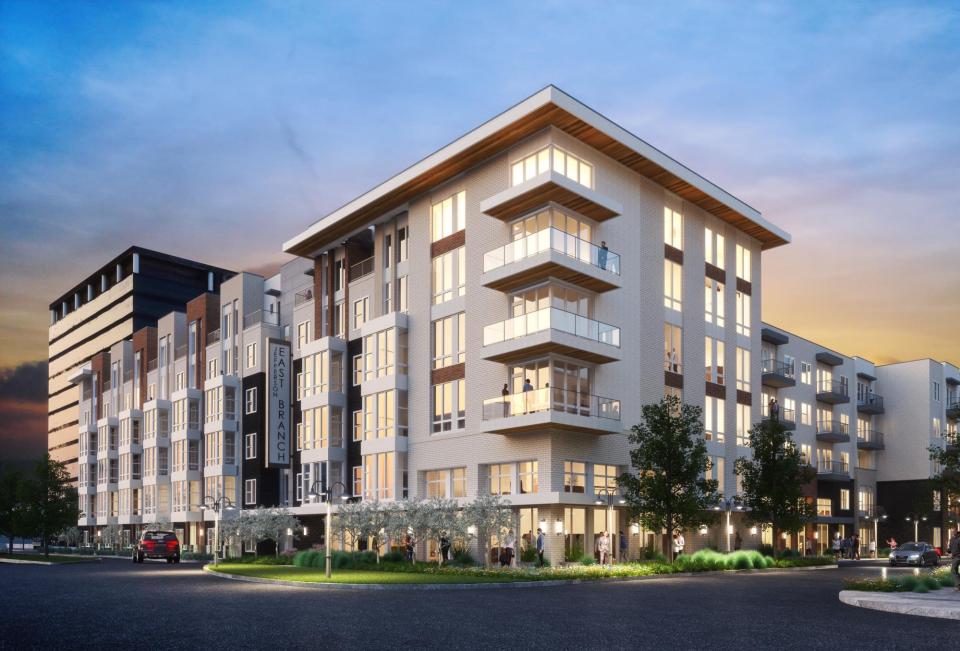

th</sup> floor lounge with courtyard views
- Resort-style pool

- COMMUNITY AMENITIES
- Business center
- Wireless connection in all common areas
- State of the art fitness center & Yoga studio
- Controlled access
- Conditioned corridors
- Two outdoor kitchens



#### JEFFERSON EAST BRANCH 2 DOG PARK











- Side-by-side refrigerator with icemaker
- Kitchen islands
- Hardwood look flooring
- Minimum 10 ft ceilings

- UNIT AMENITIES
- Oval tubs with upgraded tile
- Walk-in closets
- Balconies and patios with ground floor private yards
- Upgraded granite countertops
- Separate glass-enclosed shower in select units

- Stainless steel appliance package
- Designer Cabinets
- Full sized washer and dryer in all units
- Designer kitchen backsplash



#### JEFFERSON EAST BRANCH 2 RENDERING





### JEFFERSON EAST BRANCH 2 RENDERING