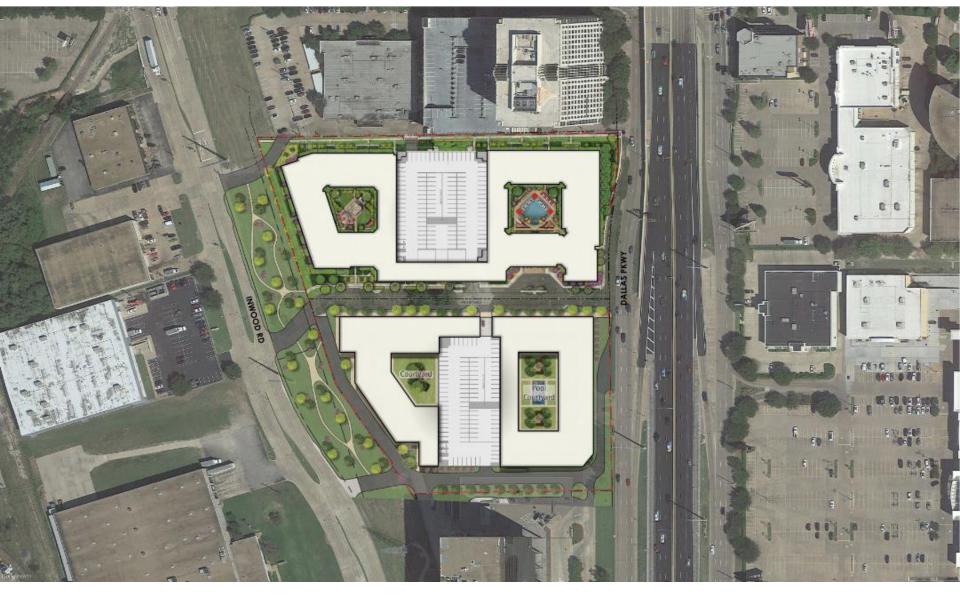

## **JEFFERSON EAST BRANCH 2**

A P A R T M E N T D E V E L O P M E N T









# JEFFERSON EAST BRANCH 2







- Concierge service
- Rooftop Dog park
- 5<sup>th</sup> floor lounge with courtyard views
- Resort-style pool

- COMMUNITY AMENITIES
- Business center
- Wireless connection in all common areas
- State of the art fitness center & Yoga studio
- Controlled access
- Conditioned corridors
- Two outdoor kitchens



#### JEFFERSON EAST BRANCH 2 DOG PARK











- Side-by-side refrigerator with icemaker
- Kitchen islands
- Hardwood look flooring
- Minimum 10 ft ceilings

- UNIT AMENITIES
- Oval tubs with upgraded tile
- Walk-in closets
- Balconies and patios with ground floor private yards
- Upgraded granite countertops
- Separate glass-enclosed shower in select units

- Stainless steel appliance package
- Designer Cabinets
- Full sized washer and dryer in all