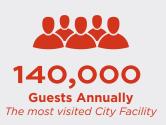

- THE CURRENT LIBRARY FACILITY IS 55 YEARS OLD
- SINCE INCORPORATING IN 1946, FARMERS BRANCH HAS NEVER DESIGNED OR BUILT A FACILITY INTENDED TO SERVE AS A LIBRARY.
- THE LIBRARY IS THE MOST VISITED CITY FACILITY
- **MORE THAN JUST BOOKS, LIBRARIES** PLAY A FUNDAMENTAL **ROLE IN CREATING A** SENSE OF COMMUNITY. THE RESOURCES AND SERVICES THEY OFFER **CREATE OPPORTUNITIES** FOR LEARNING, SUPPORT LITERACY AND EDUCATION, AND HELP SHAPE THE NEW IDEAS AND PERSPECTIVES THAT ARE CENTRAL **TO A CREATIVE AND** INNOVATIVE SOCIETY.