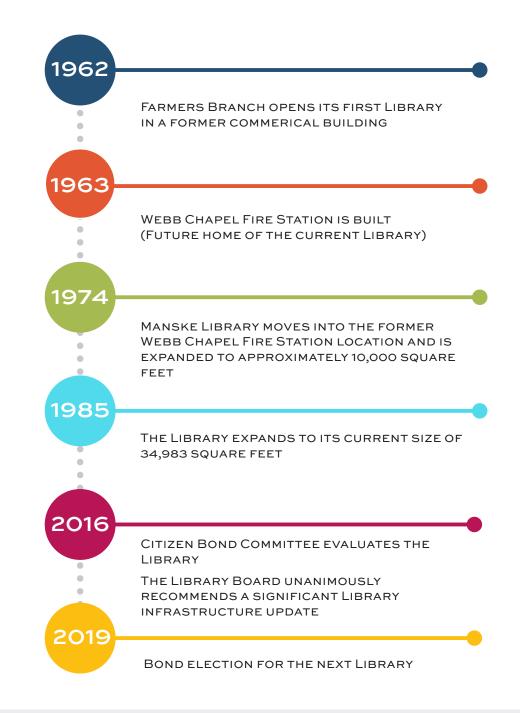

- THE CURRENT LIBRARY FACILITY IS 55 YEARS OLD
- SINCE INCORPORATING IN 1946, FARMERS BRANCH HAS NEVER DESIGNED OR BUILT A FACILITY INTENDED TO SERVE AS A LIBRARY.
- THE LIBRARY IS THE MOST VISITED CITY FACILITY
- **MORE THAN JUST BOOKS, LIBRARIES** PLAY A FUNDAMENTAL **ROLE IN CREATING A** SENSE OF COMMUNITY. THE RESOURCES AND SERVICES THEY OFFER **CREATE OPPORTUNITIES** FOR LEARNING, SUPPORT LITERACY AND EDUCATION, AND HELP SHAPE THE NEW IDEAS AND PERSPECTIVES THAT ARE CENTRAL **TO A CREATIVE AND** INNOVATIVE SOCIETY.