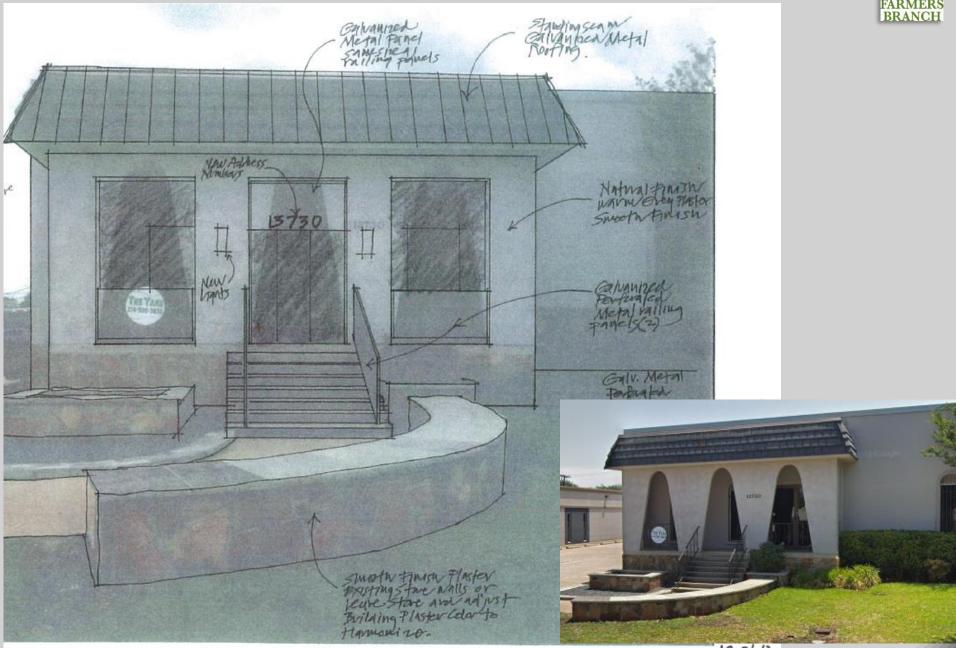

#### **Façade Renovation**

### 13728-13730 Gamma Rd. Façade Grant Request

This Façade Improvement Project involves the renovation of 13728-13730 Gamma Rd. There are 2 total buildings being updated. Work consists of sidewalk demo and repair, new railings and walkways/entryways, facia repair, new light fixtures and electrical, new exterior painting, new address numbers and window screening, and overhaul of dying landscaping. The outcome will be a complete visual overhaul of a very dated building that projects a modern and fresh feel to the street and surrounding area.

#### Project scope to include:

- Sidewalk demolition and replacement/repair
- Smooth contemporary plaster over existing facia
- Reframe landings and installation of new plaster
- New handrails
- New screening on windows
- New address numbers
- Replacement of exterior light fixtures and correlating electrical
- Exterior paint Entirety of both buildings
- New landscaping and irrigation repairs