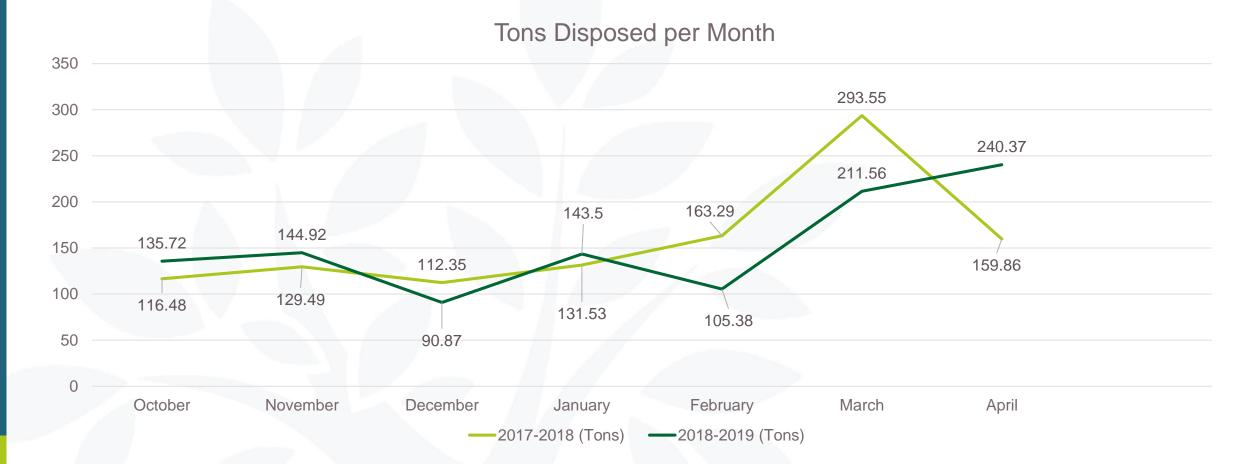

# Residential Self Haul Disposal at Camelot Landfill

# Residential Disposal at Camelot Landfill

- Household that have repeatedly disposed of material at Camelot Landfill since Feb 1: 38
- These residents disposed of 379.82 tons
  - This is 68% of the total weight disposed by self haul residents since policy change