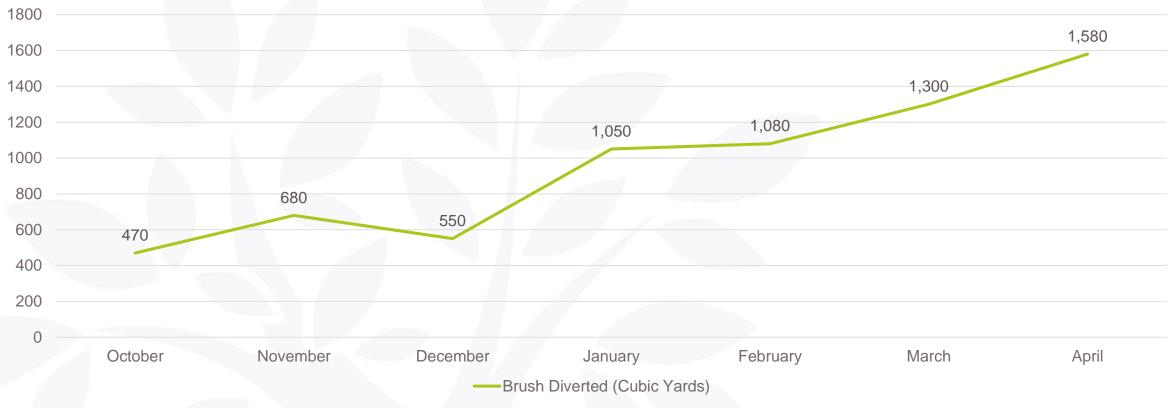

trash pick up.

#### FOR ALL PICKUP DAYS

- Make sure no vehicles are blocking access to material.
- Do not stack material underneath or too close to a tree, utility pole, fence, or other structure.

FARMERS BRANCH CITIZEN COLLECTION CENTER 1399 Valley View Lane | THUR, FRI, SAT 9am - 6pm For Special Pickup Information Call 972.919.2597 City of Farmers Branch Sustatinability & Public Health 13000 William Dodson Pkwy Farmers Branch, TX 75234

Postage Code HERE



# **Brush and Bulky Collection**

- 1 per month bulk collection
- Weekly brush collection; brush diversion occurs on non-bulk collection weeks
- Take all no limit

- 5 routes one for each weekday
- Special Pick ups are handled on Wednesday



## **Current Schedule**





# Volume of Brush Diverted from October 2018 – April 2019







# **Special Pickup Requests**

- April 24<sup>th</sup> through May 10<sup>th</sup> (2.5 weeks)
  - Bulk extra pick up requests: 170

Number of households with more than 1 special pick up request since February 1: 10



# Residential Self Haul Disposal at Camelot Landfill





# Residential Disposal at Camelot Landfill

- Household that have repeatedly disposed of material at Camelot Landfill since Feb 1: 38
- These residents disposed of 379.82 tons
  - This is 68% of the total weight disposed by self haul residents since policy change



# Code Enforcement Alignment: Brush & Bulky

- February through March Issued notices only
- One warning notice allowed every calendar year
- Second notice results in a citation \$361
- **Policy Change**: Every address receiving a Notice or Citation is