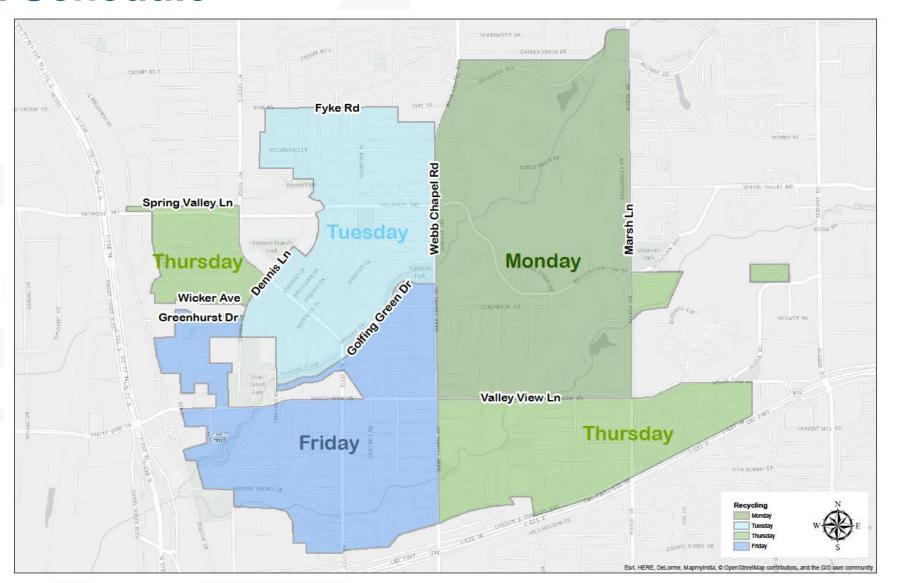

pick up bags. Items placed in bags should be put out for regular trash pick up.

#### FOR ALL PICKUP DAYS

- Make sure no vehicles are blocking access to material.
- Do not stack material underneath or too close to a tree, utility pole, fence, or other structure.

FARMERS BRANCH CITIZEN COLLECTION CENTER 1399 Valley View Lane | THUR, FRI, SAT 9am - 6pm For Special Pickup Information Call 972.919.2597 City of Farmers Branch Sustatinability & Public Health 13000 William Dodson Pkwy Farmers Branch, TX 75234

Postage Code HERE



# **Brush and Bulky Collection**

- 1 per month bulk collection
- Weekly brush collection; brush diversion occurs on non-bulk collection weeks
- Take all no limit

- 5 routes one for each weekday
- Special Pick ups are handled on Wednesday



## **Current Schedule**





# Volume of Brush Diverted from October 2018 – April 2019







# **Special Pickup Requests**

- April 24<sup>th</sup> through May 10<sup>th</sup> (2.5 weeks)
  - Bulk extra pick up requests: 170

Number of households with more than 1 special pick up request since February 1: 10



# Residential Self Haul Disposal at Camelot Landfill





# Residential Disposal at Camelot Landfill

- Household that have repeatedly disposed of material at Camelot Landfill since Feb 1: 38
- These residents disposed of 379.82 tons
  - This is 68% of the total weight disposed by self haul residents since policy change



# Code Enforcement Alignment: Brush & Bulky

- February through March Issued notices only
- One warning notice allowed every calendar year
- Second notice results in a citation \$361
- **