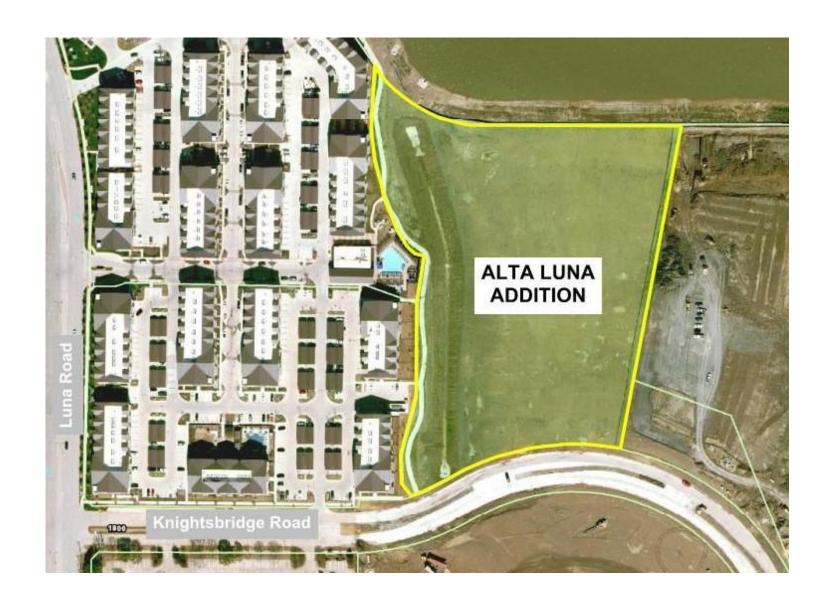

# FARMERS BRANCH

# City Council Meeting

August 12, 2019

Subject Property – Alta Luna Addition Zoned: PD-88



## Final Plat – Alta Luna Addition pg. 1 of 2



## Final Plat – Alta Luna Addition pg. 2 of 2

### OWNER'S CERTIFICATE

### STATE OF TEXAS

INVESTIGNANT, AND ADMINISTRATIONAL LLC, a least lines contrary, and 170 MANNANTHAIR 2, LLC, a Needs lines along compression the lines and a fine of load label and less in the lines and Sealth Steven Mannato in 5°C digit of lines from a foliage Courty, hone long get of a road of land document in Special Heaviers Controll Date to TX Mannaton Land. LLC recorded in Journal Man, 2000/2005 of the Child and Reconsist of Land Launy, Frome, you call a four of and the least and in Child Warrant Date to Child Environment LLC document in Launy County, and and a four and and least and in Child preference in the Stockholm of the Child Reconsist of Launy Frome, yo