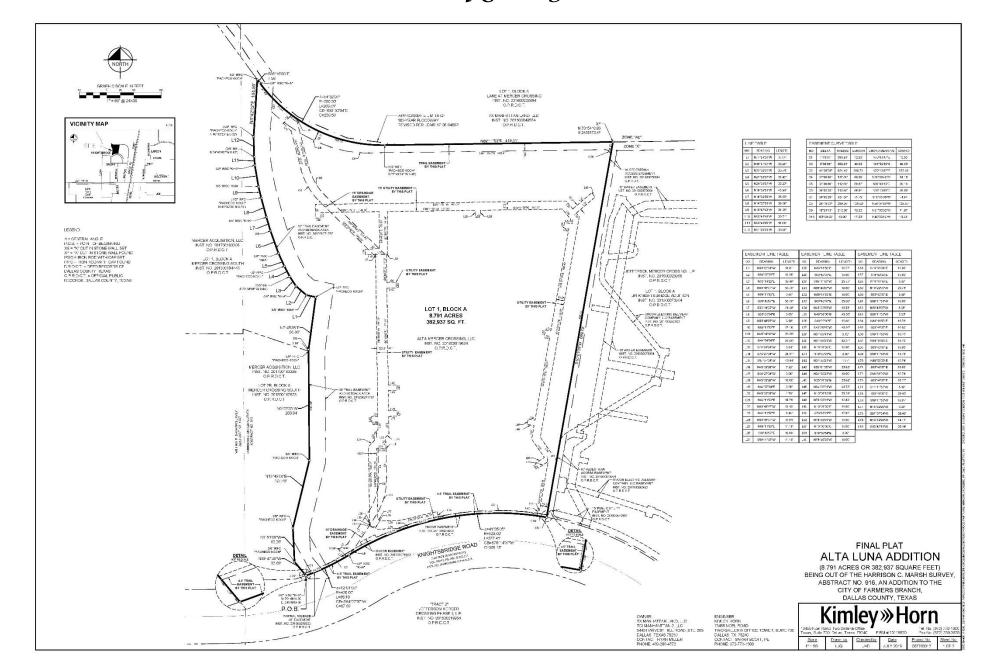

## Final Plat – Alta Luna Addition pg. 1 of 2

## Final Plat – Alta Luna Addition pg. 2 of 2

### FINAL PLAT ALTA LUNA ADDITION

(8 791 ACRES OR 382 937 SQUARE FEET) BEING OUT OF THE HARRISON C. MARSH SURVEY, ABSTRACT NO. 916, AN ADDITION TO THE CITY OF FARMERS BRANCH, DALLAS COUNTY, TEXAS

CWINER: ALTA MERCER CROSSING L.C 5440 HARVEST HILL ROAD, STE. 208 DALLAS TEXAS 75230 CONTACT RYAN MILLER PHONE: 459-205-45/2