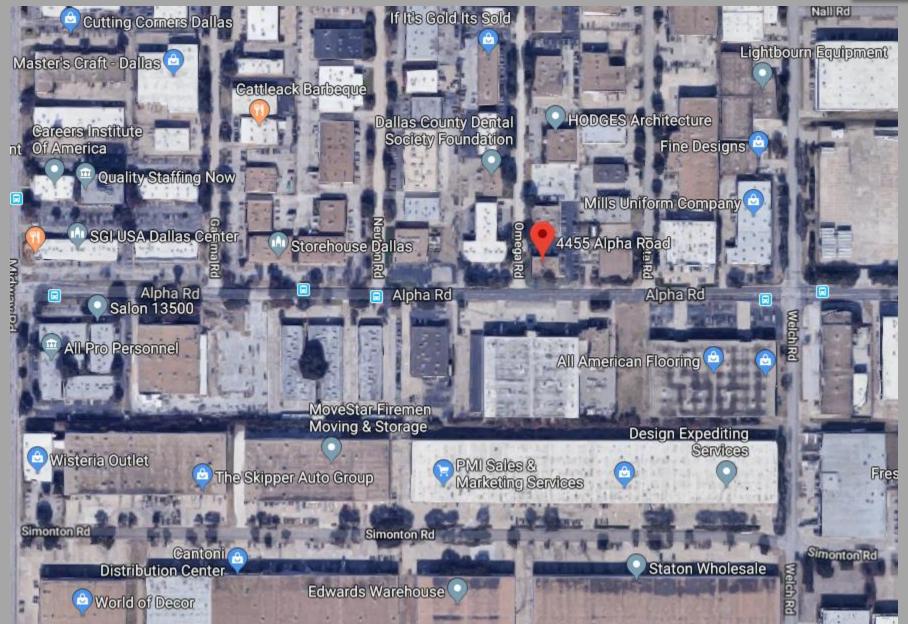

## EARMERS BRANCH

#### Commercial Façade Grant Application Jen's Place Bakery and Cafe 4455 Alpha Road

Allison Cook
Economic Development Director

### 4455 Alpha Road Location





#### 4455 Alpha Road Current Façade

Outdated Awnings, Dated Monument Sign, Weathered and Chipped Exterior Paint, and Dated Entry Doors



## **Façade Renovation**









#### 4455 Alpha Road Façade Grant Request



This Façade Improvement Project involves the renovation of 4455 Alpha Road. Work consists of new entryway doors, new exterior paint, updated awnings, and a new monument sign. The outcome will be a fresh and vibrant overhaul of a somewhat dated building that projects a more modern and clean feel to the street and surrounding area. This property is a very popular breakfast/lunch spot on a very visible and busy corridor of Farmers Branch that is currently seeing a great deal of revitalization.

# Scope of Work



Estimated Improvements: approximately \$67,426

Project scope to