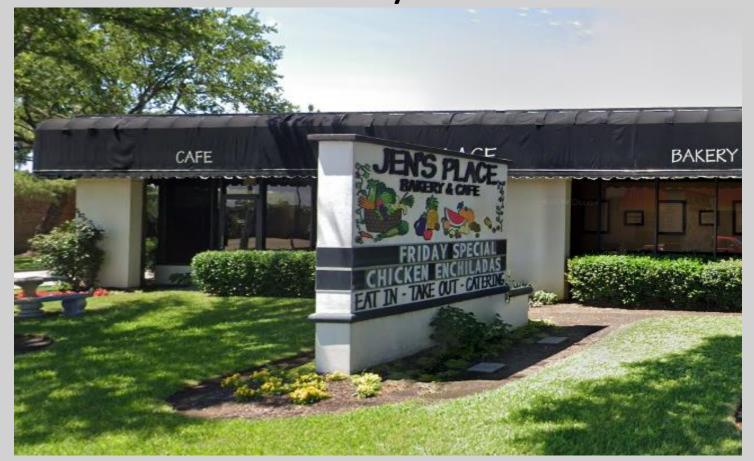

#### 4455 Alpha Road Current Façade

Outdated Awnings, Dated Monument Sign, Weathered and Chipped Exterior Paint, and Dated Entry Doors