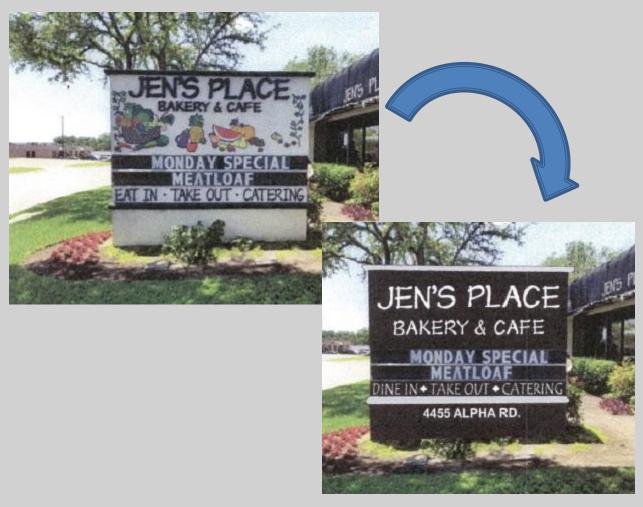

#### 4455 Alpha Road Façade Grant Request

This Façade Improvement Project involves the renovation of 4455 Alpha Road. Work consists of new entryway doors, new exterior paint, updated awnings, and a new monument sign. The outcome will be a fresh and vibrant overhaul of a somewhat dated building that projects a more modern and clean feel to the street and surrounding area. This property is a very popular breakfast/lunch spot on a very visible and busy corridor of Farmers Branch that is currently seeing a great deal of revitalization.

# Scope of Work

Estimated Improvements: approximately \$67,426

Project scope to include:

- Awning Replacement on entire exterior
- New Paint on entire exterior
- New Monument Sign
- New Storefront Doors