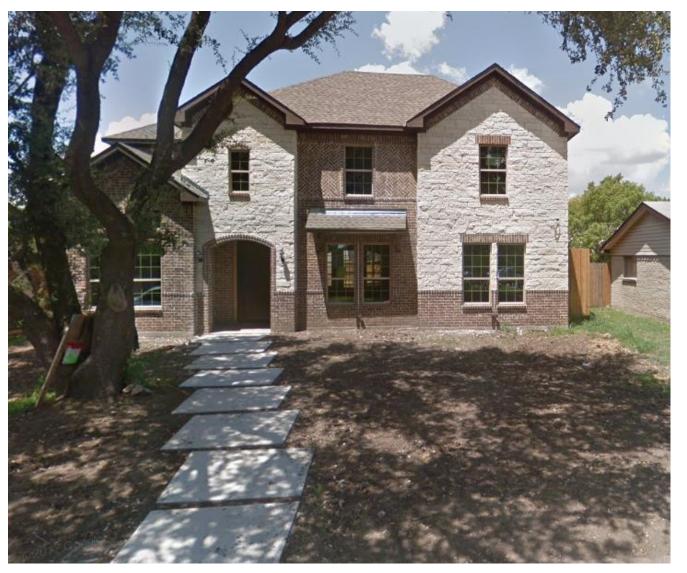

## PROPOSED FRONT ELEVATION

- Previous Build at 14524 Forestdale Ln
- Same Elevation will be used for 2519 Greenhurst
- Family Construction
  Company to build

| Current<br>Improvement Value                        | Estimated New<br>Improvement Value | Land Value | Incentive                  |
|-----------------------------------------------------|------------------------------------|------------|----------------------------|
| \$33,500<br>(\$83,650 before<br>dcad value dispute) | \$220,000                          | \$40,000   | \$20,000 cash grant        |
| 1,252 SF                                            | 3,000 SF                           |            | 4 year property tax rebate |