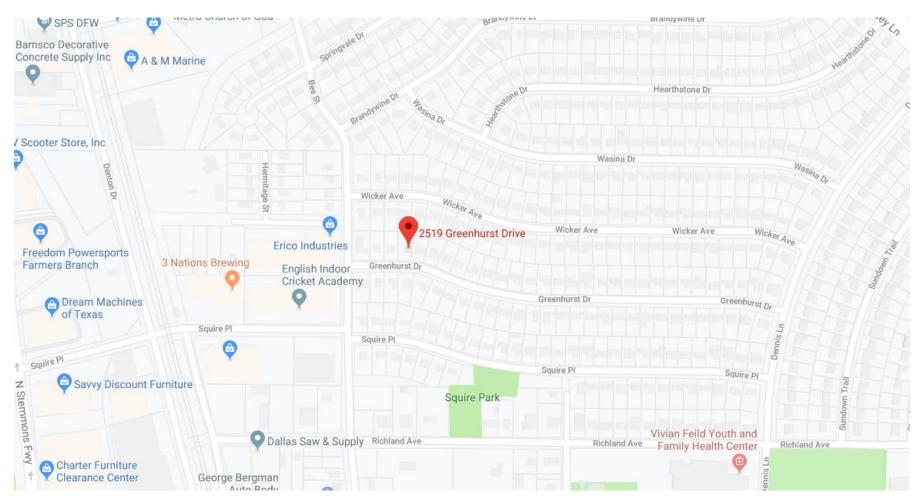

## Demo Rebuild

2519 GREENHURST DRIVE

ELISEO & ROSALBA ARMIJO



## LOCATION MAP



## PROPOSED FRONT ELEVATION



- Previous Build at 14524 Forestdale Ln
- Same Elevation will be used for 2519 Greenhurst
- Family Construction
  Company to build



| Current<br>Improvement Value                        | Estimated New<br>Improvement Value | Land Value | Incentive                  |
|-----------------------------------------------------|------------------------------------|------------|----------------------------|
| \$33,500<br>(\$83,650 before<br>dcad value dispute) | \$220,000                          | \$40,000   | \$20,000 cash grant        |
| 1,252 SF                                            | 3,000 SF                           |            | 4 year property tax rebate |

## CURRENT DEMO REBUILD STATISTICS



- 74 Total Participants
- 14 Participants in 2018
- 3