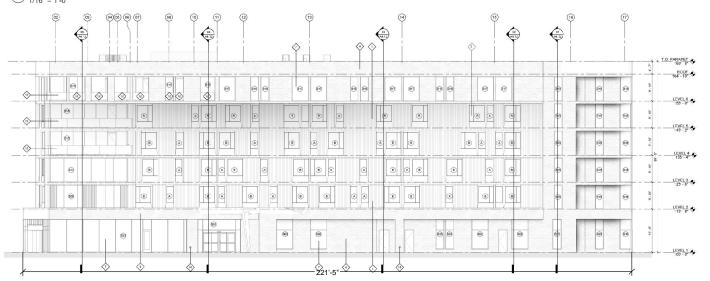

|                         | ELEVATION KE                  |
|-------------------------|-------------------------------|
| 1234                    | EQUITONE LINEA RAINSCREEN     |
| $\hat{z}$               | ANGLED METAL WINDOW           |
| 3                       | NANOWALL SLIDING GLASS SYSTEM |
| 4                       | STONE VENEER                  |
| 5                       | STUCCO FINISH SYSTEM          |
| 6                       | RUNNING BOND BRICK            |
| $\widehat{\mathcal{D}}$ | STOREFRONT SYSTEM             |
| 8                       | FIBER CEMENT SIDING           |
| 9                       | FDC CONNECTION                |
| 0                       | OVER-FLOW DRAIN               |
| ()                      | MECH. LOUVER                  |
| 12>                     | FRAMELESS GLASS GUARDRAIL     |

04 NORTH PARTIAL P.1\_1/16" = 1'-0"

|                                           | MATERIAL PI |
|-------------------------------------------|-------------|
|                                           | NORTH P.1   |
| TOTAL SURFACE AREA SQ.FT. WITHOUT GLAZING | 4,210       |
| MATERIAL PERCENTAGES                      |             |
| Stone sg.ft.                              | 48%         |
| stone squit.                              | 2,013       |
| Brick sg.ft.                              | 0%          |
| blick sq.ac.                              | 0           |
| Metal sg. ft.                             | 16%         |
| metal aq. rt.                             | 676         |
| Equitone sq.ft.                           | 0%          |
| equitorie sq.rc.                          | 0           |
| Stucco sq.ft.                             | 36%         |
| stuced sq.rt.                             | 1,521       |
|                                           |             |

| SURFACE AREA SQ.FT. OF GLAZING | 2,134 |
|--------------------------------|-------|
| Glass Curtain Wall sq.ft.      | 39%   |
| diass curtain waii sq.rt.      | 824   |
| Window sg.ft.                  | 61%   |
| window sq.rt.                  | 1,310 |
| Sliding Glass System sq.ft.    | 0%    |
| Sliding Glass System sq.rt.    | 0     |