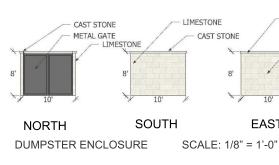

A 2.02

1

EAST

LIMESTONE

- CAST STØNELIME

945 93 69% 51%

WEST

97 0%

2,095

CAST STONE

1,900

3,544 10,144 15,118 11,393 3,391

100%