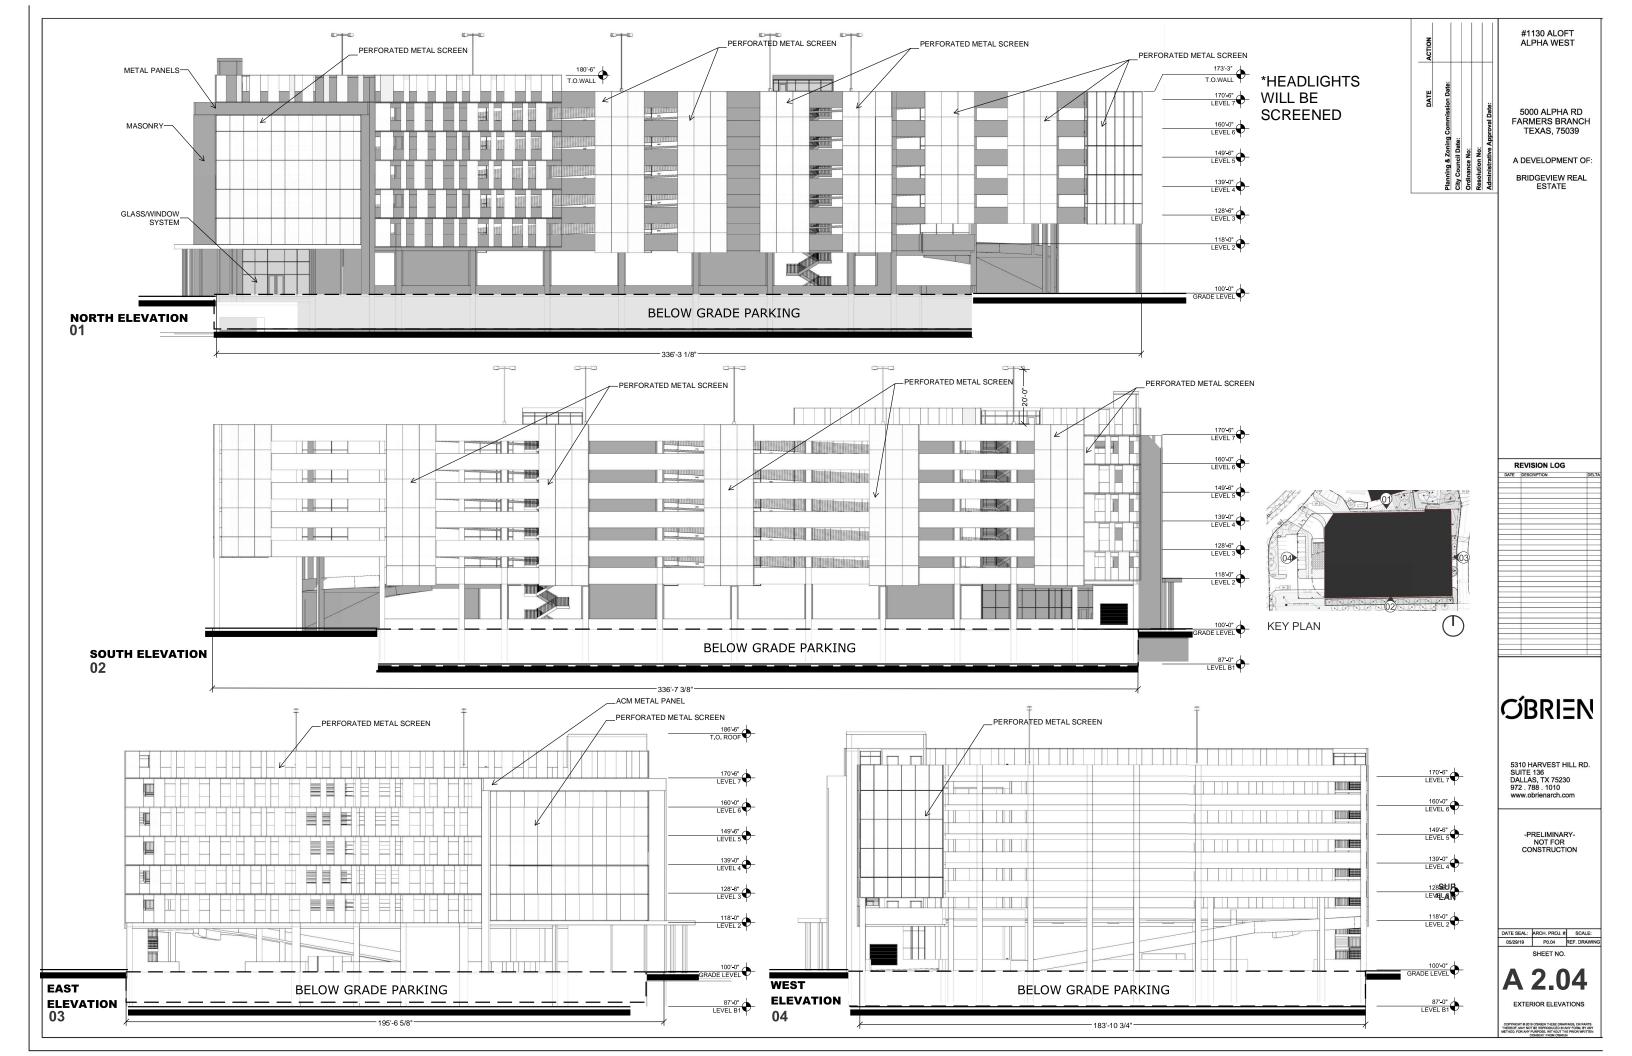

#1130 ALOFT ALPHA WEST

5000 ALPHA RD FARMERS BRANCH TEXAS, 75039

A DEVELOPMENT OF:

BRIDGEVIEW REAL ESTATE

**ÚBRIEN** 

**REVISION LOG** 

DATE DESCRIPTION

5310 HARVEST HILL RD. SUITE 136 DALLAS, TX 75230 972 . 788 . 1010 www.obrienarch.com

-PRELIMINARY-NOT FOR CONSTRUCTION

DATE SEAL: ARCH. PROJ. # SCALE: 05/29/19 P0.04 REF. DRAWING SHEET NO.

EXTERIOR ELEVATIONS

COPYRIGHT © 2016 O'BRIEN THESE DRAWINGS, OR PARTS THEREOF, MAY NOT BE REPRODUCED IN ANY FORM, BY ANY METHOD, FOR ANY PURPOSE, WITHOUT THE PROR WRITTEN CONSECUT FROM O'BRIEN