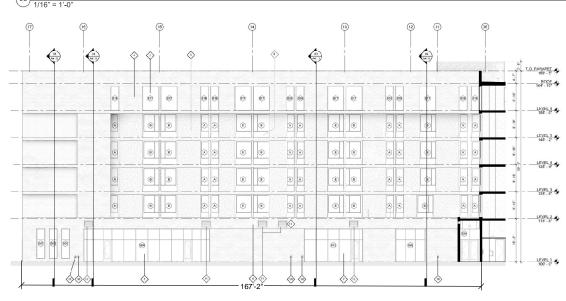

|                         | ELEVATION KE                  |
|-------------------------|-------------------------------|
| 1234                    | EQUITONE LINEA RAINSCREEN     |
| $\hat{z}$               | ANGLED METAL WINDOW           |
| 3                       | NANOWALL SLIDING GLASS SYSTEM |
| 4                       | STONE VENEER                  |
| 5                       | STUCCO FINISH SYSTEM          |
| 6                       | RUNNING BOND BRICK            |
| $\widehat{\mathcal{D}}$ | STOREFRONT SYSTEM             |
| 8                       | FIBER CEMENT SIDING           |
| 9                       | FDC CONNECTION                |
| 0                       | OVER-FLOW DRAIN               |
| ()                      | MECH. LOUVER                  |
| 12>                     | FRAMELESS GLASS GUARDRAIL     |