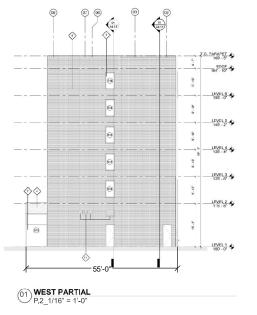

|
|-------------------------|-------------------------------|
| 1234                    | EQUITONE LINEA RAINSCREEN     |
| $\hat{z}$               | ANGLED METAL WINDOW           |
| 3                       | NANOWALL SLIDING GLASS SYSTEM |
| 4                       | STONE VENEER                  |
| 5                       | STUCCO FINISH SYSTEM          |
| 6                       | RUNNING BOND BRICK            |
| $\widehat{\mathcal{D}}$ | STOREFRONT SYSTEM             |
| 8                       | FIBER CEMENT SIDING           |
| 9                       | FDC CONNECTION                |
| 0                       | OVER-FLOW DRAIN               |
| ()                      | MECH. LOUVER                  |
| 12>                     | FRAMELESS GLASS GUARDRAIL     |













04 NORTH PARTIAL P.1\_1/16" = 1'-0"





|                                           | MATERIAL PI |
|-------------------------------------------|-------------|
|                                           | NORTH P.1   |
| TOTAL SURFACE AREA SQ.FT. WITHOUT GLAZING | 4,210       |
| MATERIAL PERCENTAGES                      |             |
| Stone sg.ft.                              | 48%         |
| stone squit.                              | 2,013       |
| Brick sg.ft.                              | 0%          |
| blick sq.ac.                              | 0           |
| Metal sg. ft.                             | 16%         |
| metal aq. rt.                             | 676         |
| Equitone sq.ft.                           | 0%          |
| equitorie sq.rc.