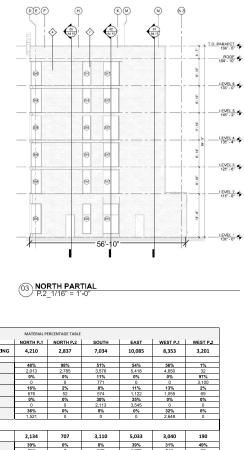

04 NORTH PARTIAL P.1\_1/16" = 1'-0"

|                                           | MATERIAL PI |
|-------------------------------------------|-------------|
|                                           | NORTH P.1   |
| TOTAL SURFACE AREA SQ.FT. WITHOUT GLAZING | 4,210       |
| MATERIAL PERCENTAGES                      |             |
| Stone sg.ft.                              | 48%         |
| stone squit.                              | 2,013       |
| Brick sg.ft.                              | 0%          |
| blick sq.ac.                              | 0           |
| Metal sg. ft.                             | 16%         |
| metal aq. rt.                             | 676         |
| Equitone sq.ft.                           | 0%          |
| equitorie sq.rc.                          | 0           |
| Stucco sq.ft.                             | 36%         |
| stuced sq.rt.                             | 1,521       |
|                                           |             |

| SURFACE AREA SQ.FT. OF GLAZING | 2,134 |
|--------------------------------|-------|
| Glass Curtain Wall sq.ft.      | 39%   |
| diass curtain waii sq.rt.      | 824   |
| Window sg.ft.                  | 61%   |
| window sq.rt.                  | 1,310 |
| Sliding Glass System sq.ft.    | 0%    |
| Sliding Glass System sq.rt.    | 0     |