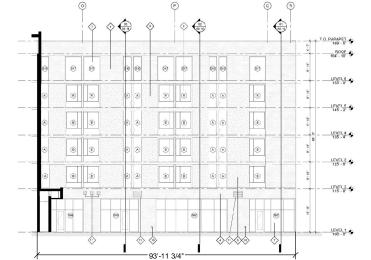

|                         | ELEVATION KE                  |
|-------------------------|-------------------------------|
| 1234                    | EQUITONE LINEA RAINSCREEN     |
| $\hat{z}$               | ANGLED METAL WINDOW           |
| 3                       | NANOWALL SLIDING GLASS SYSTEM |
| 4                       | STONE VENEER                  |
| 5                       | STUCCO FINISH SYSTEM          |
| 6                       | RUNNING BOND BRICK            |
| $\widehat{\mathcal{D}}$ | STOREFRONT SYSTEM             |
| 8                       | FIBER CEMENT SIDING           |
| 9                       | FDC CONNECTION                |
| 0                       | OVER-FLOW DRAIN               |
| ()                      | MECH. LOUVER                  |
| 12>                     | FRAMELESS GLASS GUARDRAIL     |