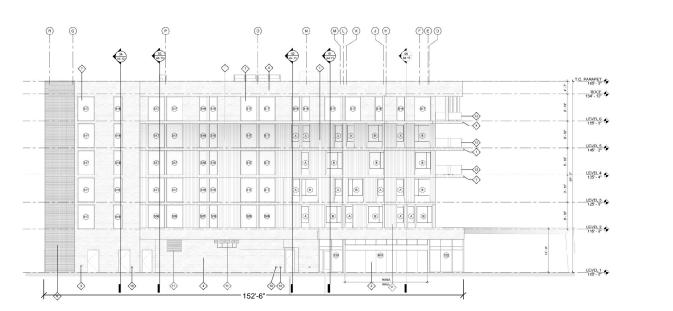

|                         | ELEVATION KE                  |
|-------------------------|-------------------------------|
| 1234                    | EQUITONE LINEA RAINSCREEN     |
| $\hat{z}$               | ANGLED METAL WINDOW           |
| 3                       | NANOWALL SLIDING GLASS SYSTEM |
| 4                       | STONE VENEER                  |
| 5                       | STUCCO FINISH SYSTEM          |
| 6                       | RUNNING BOND BRICK            |
| $\widehat{\mathcal{D}}$ | STOREFRONT SYSTEM             |
| 8                       | FIBER CEMENT SIDING           |
| 9                       | FDC CONNECTION                |
| 0                       | OVER-FLOW DRAIN               |
| ()                      | MECH. LOUVER                  |
| 12>                     | FRAMELESS GLASS GUARDRAIL     |