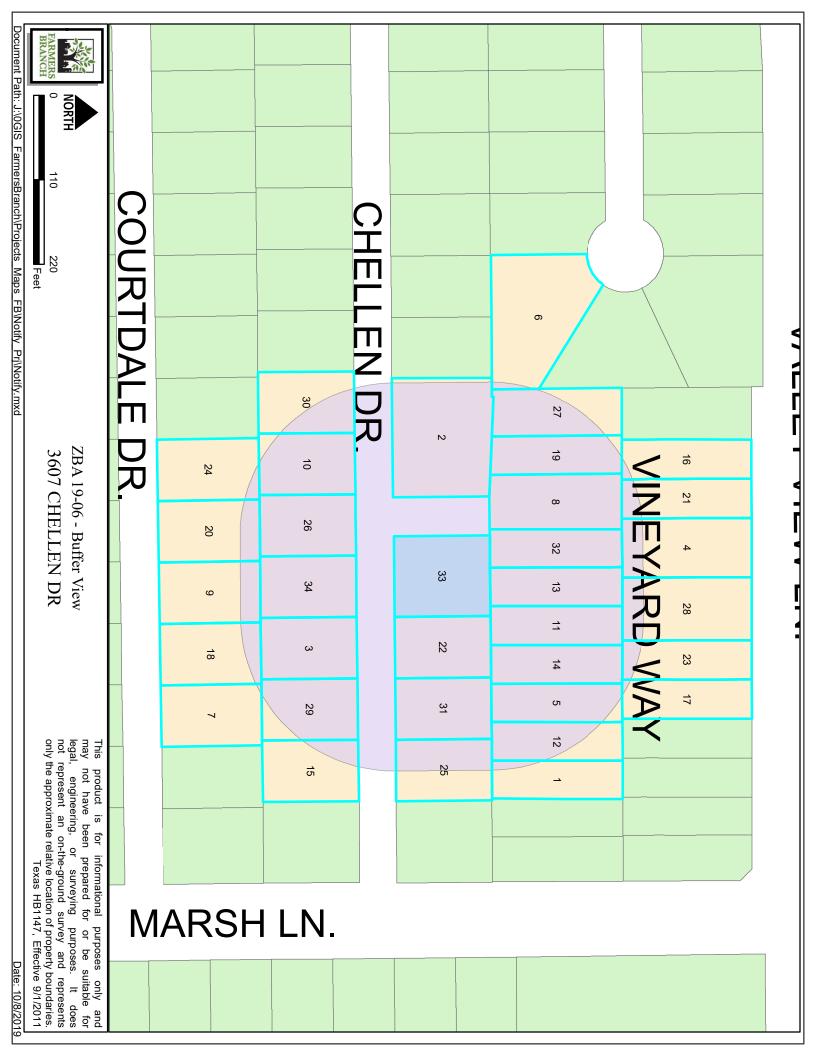

Because your property is within 200 feet of the above address, law requires you be notified of the request. The Zoning Board of Adjustment urges you to make your desires known by either attending the public hearing or by writing the Zoning Board of Adjustment, c/o Hugh Pender, Building Official, 13000 William Dodson Parkway, Farmers Branch, Texas 75234. All correspondence will be recognized at the public hearing. If you have any questions regarding this request, please call 972-919-2550.

Sincerely,

Hugh Pender, CBO Building Official

City of Farmers Branch

Case 19-06

| 1<br>RUSSELL FAMILY TRUST                          | 2<br>MARTINEZ, SONNY & TRACEY                      | 3<br>CHITRATHORN, PIYAMIT                          |
|----------------------------------------------------|----------------------------------------------------|----------------------------------------------------|
| 3618 VINEYARD WAY                                  | 3553 CHELLEN DR                                    | 3610 CHELLEN DR                                    |
| FARMERS BRANCH, TX 75234-6570                      | FARMERS BRANCH, TX 75234-6621                      | FARMERS BRANCH, TX 75234-6624                      |
|                                                    |                                                    |                                                    |
| 4                                                  | 5                                                  | 6                                                  |
| PATEL, NIKUNJ V & VINOD V                          | LE, TOAN H                                         | WILLIAMS, TRACY N                                  |
| 3607 VINEYARD WAY                                  | 3614 VINEYARD WAY                                  | 3540 BEVANN DR                                     |
| FARMERS BRANCH, TX 75234-6569                      | FARMERS BRANCH, TX 75234-6570                      | FARMERS BRANCH, TX 75234-6620                      |
| 7                                                  | 8                                                  | 9                                                  |
| MURRAY, MICHAEL J & COLTE E                        | HILL, DONALD M & TERRY A                           | JENNINGS, BRETT & KIMBERLEY                        |
| 3651 COURTDALE DR                                  | LIFE ESTATE                                        | 3643 COURTDALE DR                                  |
| FARMERS BRANCH, TX 75234-6627                      | 3604 VINEYARD WAY                                  | FARMERS BRANCH, TX 75234-6627                      |
| ·                                                  | FARMERS BRANCH, TX 75234-6570                      |                                                    |
| 10                                                 | 11                                                 | 12                                                 |
| LE, AN N & THU T DANG                              | BROWN, CHRISTOPHER &                               | PIERSON, KYLE R &                                  |
| 3554 CHELLEN DR                                    | SILVIA SELLERS                                     | 3616 VINEYARD WAY                                  |
| FARMERS BRANCH, TX 75234-6667                      | 3610 VINEYARD WAY                                  | DALLAS, TX 75234-6570                              |
|                                                    | FARMERS BRANCH, TX 75234-6570                      |                                                    |
| 13                                                 | 14                                                 | 15                                                 |
| ZIMMERMAN, JODI R &                                | MCMICHAEL LIVING TRUST                             | LARKIN FAMILY TRUST                                |
| JAMES ROBB R                                       | 3612 VINEYARD WAY                                  | 1045 SUNDIAL CT                                    |
| 3608 VINEYARD WAY                                  | FARMERS BRANCH, TX 75234-6570                      | OCEANSIDE, CA 92057-1960                           |
| FARMERS BRANCH, TX 75234-6570                      |                                                    |                                                    |
| 16                                                 | 17                                                 | 18                                                 |
| BRUNEL, MARCEL & SUSAN                             | PINCKNEY, JAMES SAMUEL II &                        | STRICKLIN, WALTER JAMES                            |
| 3603 VINEYARD WAY                                  | PINCKNEY, QUIANA NICOLE                            | 3647 COURTDALE DR                                  |
| FARMERS BRANCH, TX 75234-6569                      | 3615 VINEYARD WAY                                  | FARMERS BRANCH, TX 75234-6627                      |
|                                                    | FARMERS BRANCH, TX 75234-6569                      |                                                    |
| 19                                                 | 20                                                 | 21                                                 |
| KIM, IM SIK &                                      | PUERNER, NORMA JEAN &                              | KURAPATI, SRIKRISHNA &                             |
| WHANG BYUNG SOOK                                   | SHOFFNER, BARRY                                    | RAMA SREEDEVI                                      |
| 3602 VINEYARD WAY<br>FARMERS BRANCH, TX 75234-6570 | 3639 COURTDALE DR<br>FARMERS BRANCH, TX 75234-6627 | 3605 VINEYARD WAY FARMERS BRANCH, TX 75234-6569    |
| 22                                                 | 23                                                 | 24                                                 |
| ROBINSON, BILLIE JEAN                              | HEPTIG, JAMES J                                    | DAOU, SUZANNE                                      |
| 326 SUTTON PL                                      | 3611 VINEYARD WAY                                  | 3635 COURTDALE DR                                  |
| RICHARDSON, TX 75080-2541                          | FARMERS BRANCH, TX 75234-6569                      | DALLAS, TX 75234-6627                              |
|                                                    |                                                    |                                                    |
| 25                                                 | 26                                                 | 27                                                 |
| DAVIS, JUSTIN & BOBBI S                            | KATZ, SHELLY LIVING TRUST                          | JUDY, CONNIE S & MICHAEL J REVOCABLE               |
| 3619 CHELLEN DR                                    | 3558 CHELLEN DR                                    | LIVING TRUST                                       |
| FARMERS BRANCH, TX 75234-6623                      | FARMERS BRANCH, TX 75234-6667                      | 3600 VINEYARD WAY<br>FARMERS BRANCH, TX 75234-6570 |
|                                                    |                                                    |                                                    |
| 28                                                 | 29                                                 | 30                                                 |
| CHIMARYS, REBECCA LOUISE & MICHAEL                 | TAYLOR, CAROL J                                    | MALLORY FAMILY TRUST                               |
| 3609 VINEYARD WAY                                  | 3614 CHELLEN DR                                    | 3550 CHELLEN DR                                    |
| FARMERS BRANCH, TX 75234-6569                      | FARMERS BRANCH, TX 75234-6624                      | FARMERS BRANCH, TX 75234-6667                      |

31 WILPITZ, L WAYNE JR 3615 CHELLEN DR FARMERS BRANCH, TX 75234-6623 32 SIMS, SUZANE E 3606 VINEYARD WAY FARMERS BRANCH, TX 75234-6570 33 WILLIAMS, FRED A 3607 CHELLEN DR FARMERS BRANCH, TX 75234-6623

34 MILLER, JOHN E & JOY Y 3606 CHELLEN DR FARMERS BRANCH, TX 75234-6624