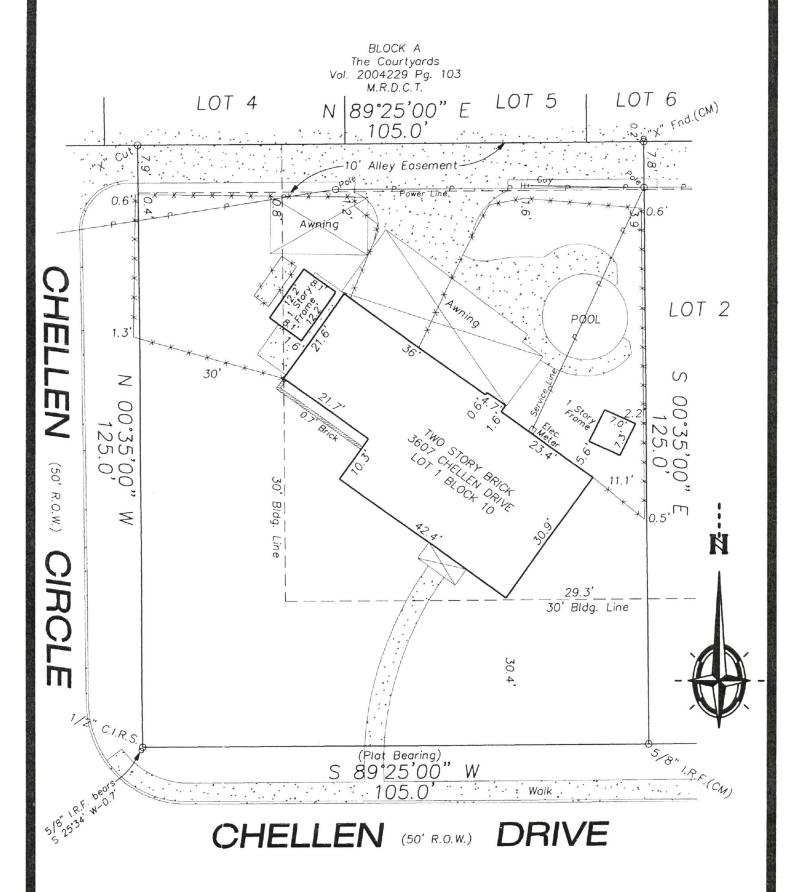

#### SURVEY PLAT

This is to certify that I have, this date, made a careful and accurate survey on the ground of property located at 3607 Chellen Drive in the City of Farmers Branch, Texas, being Lot 1, Block 10, of CRESTBROOK ESTATES NO. 3, FOURTH SECTION, an Addition to the City of Farmers Branch, Dallas County, Texas, according to the Map thereof recorded in Volume 67012, Page 1220, of the Map Records of Dallas County, Texas.

Note: C.M.=Control Monument

This survey was performed in connection with the transaction described in GF No. \_

GARY DEAN

Note: Client has not provided title work for this survey of which boundary and/or easements may be affected.

Title Company, USE OF THIS SURVEY FOR ANY OTHER PURPOSE OR BY OTHER PARTIES SHALL BE AT THEIR UNDERSIGNED IS NOT RESPONSIBLE TO OTHERS FOR ANY LOSS RESULTING THEREFROM. And the plot hereon is a true, correct, and accurate representation of the prodetermined by survey, subject to any and all existences reservations and restrictions that may be of recard, the lines and dimensions of said property being as indiciplat; the size, location, and type of buildings and improvements are as shown, all improvements being within the boundaries of the property, set back from property distance indicated. EXCEPT AS SHOWN, THERE ARE NO VISIBLE ENCROACHMENTS OR PROTRUSIONS APPARENT ON THE GROUND.

 $_{\text{Scale}}$  1" = 20' Dote 8/28/2019 19-499 Drawn by Lynn L.

SURVEYING ASSOCIATES

Dollas, Tx. (214) 948-3324 (214) 946-7540

FIRM Registration / License No. 10040200 Emoil: BRYCHLIK@SWBELL.NET

AN ADDITION TO

3607 CHELLEN DRIVE
FARMERS BRANCH, TEXAS

9-30-19
REVISIONS