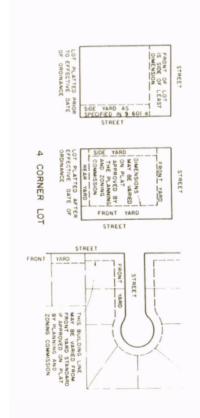

# Side Yard

- "Side yard" or "Side Yard Setback" means the open, unoccupied or a front lot line shall be deemed a side lot line which the property is located. Any lot line that is not a rear lot line lot line and the main building as specified for the zoning district in side line of the lot and extending through from the front yard to the the same lot with the building, situated between the building and a space or spaces on one side or two sides of a main building and on rear yard with the minimum horizontal distance between the side
- district in which the building is located except as follows: yard requirements set forth in this Article 3 applicable to the zoning All property developed within the City must comply with the side

2.

- ç. shall be treated as front yards, provided, however, a side yard a one-family or two-family dwelling, both street exposures On a corner lot platted after February 24, 1969, and used for conflict with this paragraph c plat approved after February 24, 1969, shall control over a building line of 10 feet or more designated and shown on a
- The minimum side yard adjacent to a side street on a Lot of Record shall be 10 feet.