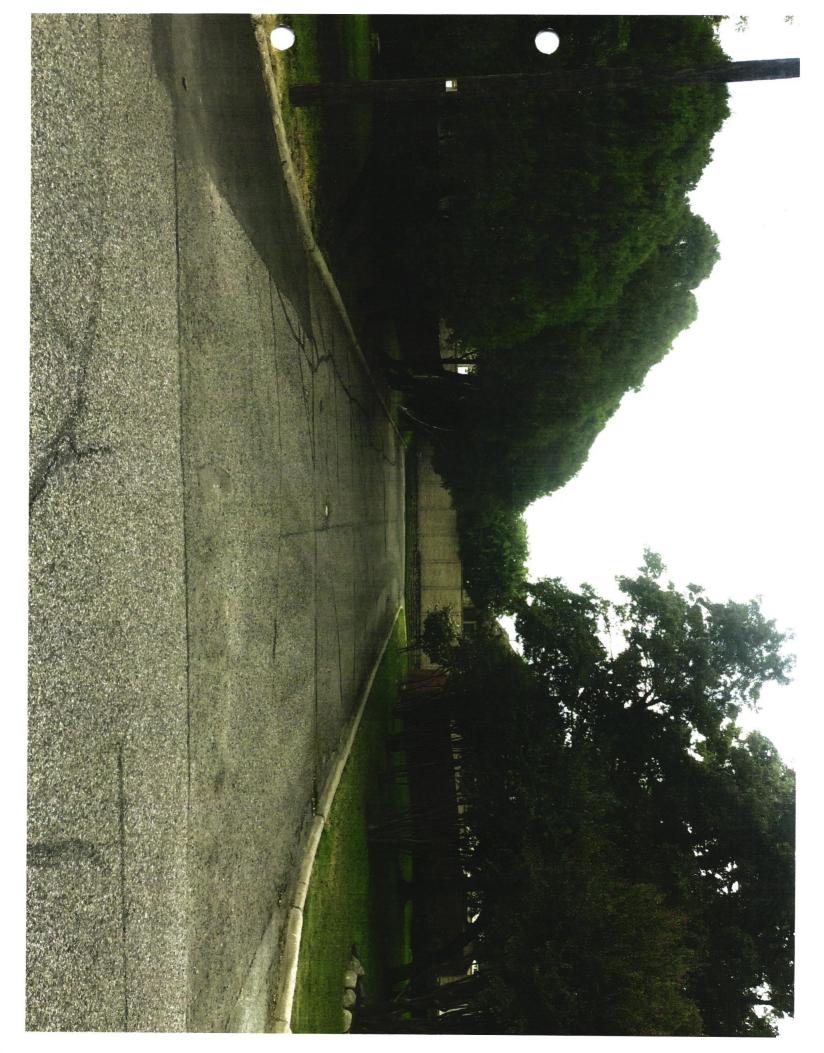

my property at 3607 Chellen consists of two front yards, but the house was constructed on a diagonal plane and it is bordered on the west Dide by a entry way to the alley behind the first five houses on the month side of chellen This entry way has never been a functional city street because the property it was supposed to lead into brown a never developed into single family housing. Instead was never developed into single family housing. Instead a wall was built on the morth side of my alley and enclosed the zero property development from and enclosed the zero property development from the chellen Dr. But, since this entry way is still listed the chellen Dr. But, since as a street the original going prohibited construction in front of the 30 ft. building line which is a diagonal plane also So, I have two large front yards, but very little back yard or side yard to work with. I am requesting that a variance be approved as a reduction of the building line on the west side of 3607 met to the entry theet from the orginal 30 Ft. on the side yard to 10 ft from the property

Document Path: J:\0GIS FarmersBranch\Projects Maps FB\Notify Prj\Notify.mxd

ZBA 19-06 - Aerial View 3607 CHELLEN DR

This product is for informational purposes only and may not have been prepared for or be suitable for legal, engineering, or surveying purposes. It does not represent an on-the-ground survey and represents only the approximate relative location of property boundaries.