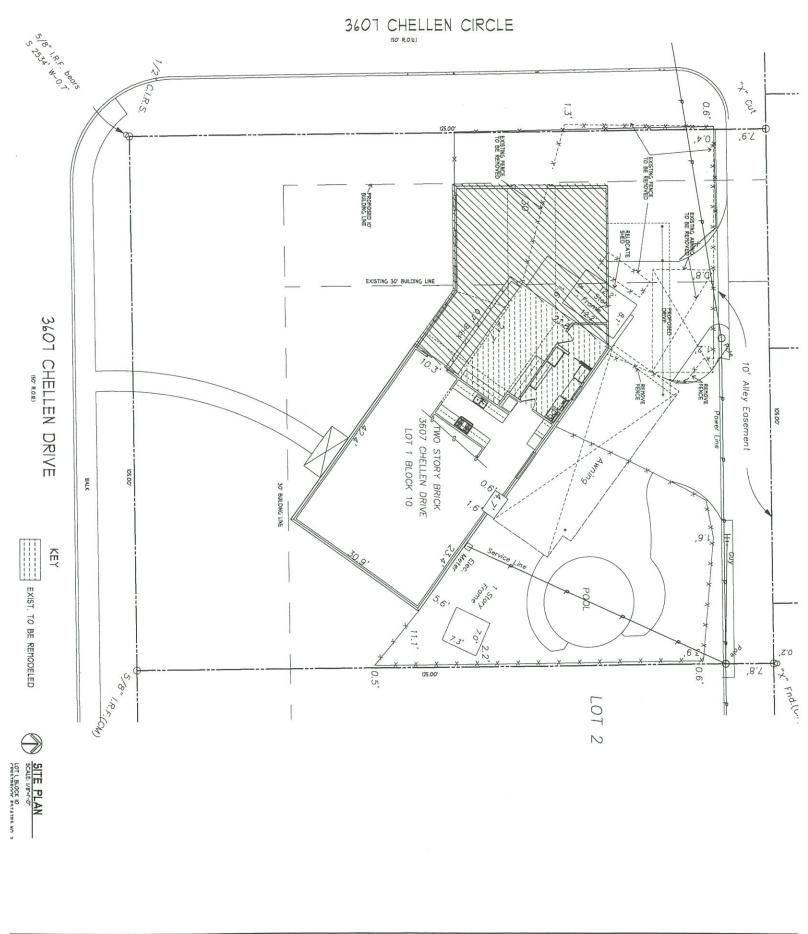

my property at 3607 Chellen consists of two front yards, but the house was constructed on a diagonal plane and it is bordered on the west Dide by a entry way to the alley behind the first five houses on the month side of chellen This entry way has never been a functional city street because the property it was supposed to lead into brown a never developed into single family housing. Instead was never developed into single family housing. Instead a wall was built on the morth side of my alley and enclosed the zero property development from and enclosed the zero property development from the chellen Dr. But, since this entry way is still listed the chellen Dr. But, since as a street the original going prohibited construction in front of the 30 ft. building line which is a diagonal plane also So, I have two large front yards, but very little back yard or side yard to work with. I am requesting that a variance be approved as a reduction of the building line on the west side of 3607 met to the entry theet from the orginal 30 Ft. on the side yard to 10 ft from the property

**Fred Williams**, owner of Lot 1 Block 10 of Crestbrook Estates 3, 4<sup>th</sup> Section, more commonly known as **3607 Chellen Drive**, is requesting a reduction of the 30' platted side yard setback due to the requirement being more restrictive than the current Comprehensive Zoning Ordinance (CZO). Article 3, Section I.2.d. of the CZO requires a 10' side yard setback for lots abutting a street in the R-2 Zoning District. A variance to allow the 10' side yard setback would be necessary to issue a permit.