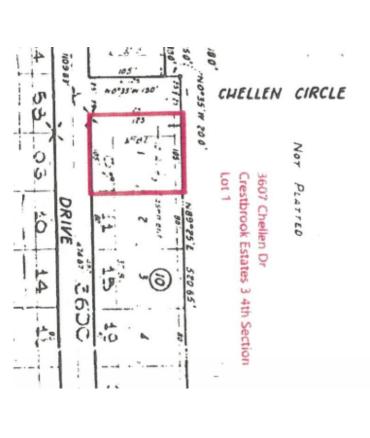

#### SURVEY PLAT

This is to certify that I have, this date, made a careful and accurate survey on the ground of property located at 3607 Chellen Drive in the City of Farmers Branch, Texas, being Lot 1, Block 10, of CRESTBROOK ESTATES NO. 3, FOURTH SECTION, an Addition to the City of Farmers Branch, Dallas County, Texas, according to the Map thereof recorded in Volume 67012, Page 1220, of the Map Records of Dallas County, Texas.

**Fred Williams**, owner of Lot 1 Block 10 of Crestbrook Estates 3, 4<sup>th</sup> Section, more commonly known as **3607 Chellen Drive**, is requesting a reduction of the 30' platted side yard setback due to the requirement being more restrictive than the current Comprehensive Zoning Ordinance (CZO). Article 3, Section I.2.d. of the CZO requires a 10' side yard setback for lots abutting a street in the R-2 Zoning District. A variance to allow the 10' side yard setback would be necessary to issue a permit.