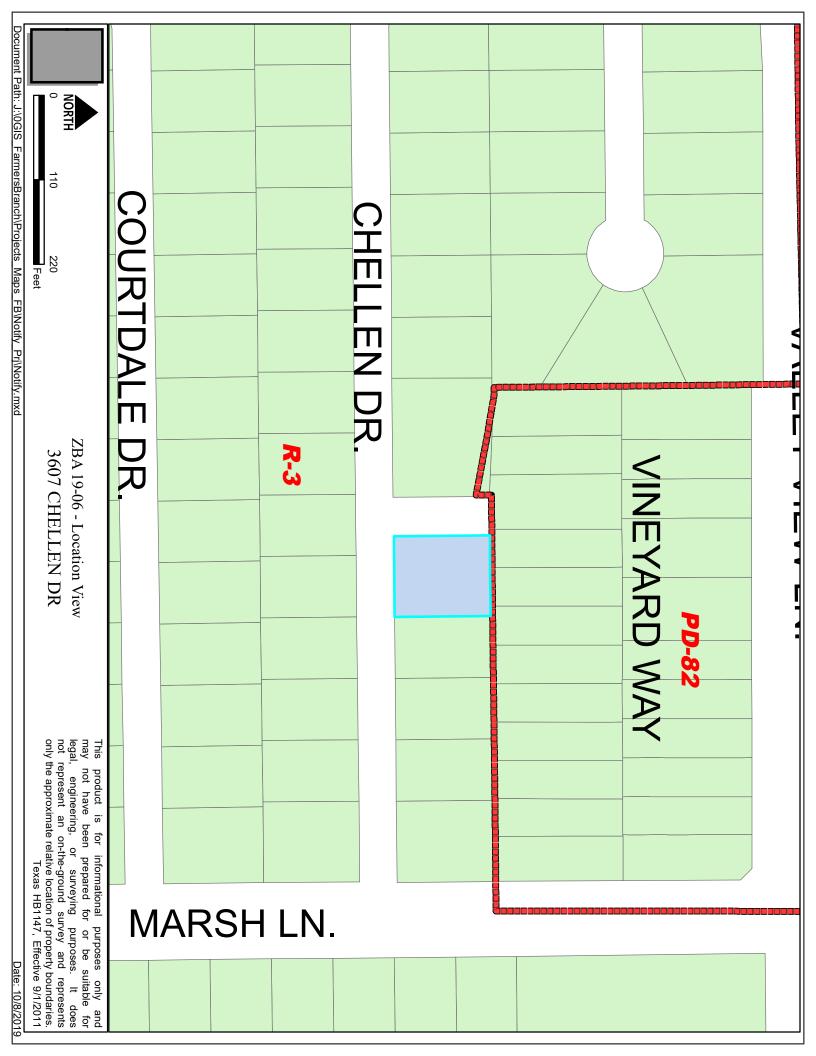

**Fred Williams**, owner of Lot 1 Block 10 of Crestbrook Estates 3, 4<sup>th</sup> Section, more commonly known as **3607 Chellen Drive**, is requesting a reduction of the 30' platted side yard setback due to the requirement being more restrictive than the current Comprehensive Zoning Ordinance (CZO). Article 3, Section I.2.d. of the CZO requires a 10' side yard setback for lots abutting a street in the R-2 Zoning District. A variance to allow the 10' side yard setback would be necessary to issue a permit.